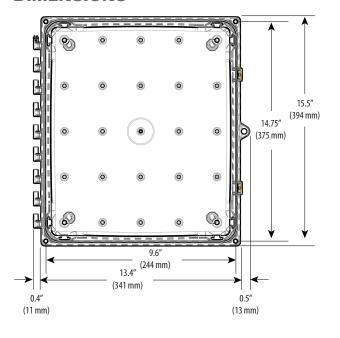

# 4 Meter NEMA 4X Enclosure for E5x Series Meters

## **AE013**





## Multiple Meter Housing for the E5x Meter

### **FEATURES**

- NEMA 4X level protection...weather-proofing and durability
- Clear front panel...maximum visibility
- Swing panel kit...clean and pleasing look

### **DESCRIPTION**

AE013 enclosure offers a mounting option for up to four E5x Series energy meters, making for a cleaner install when multiple meters are present. It has NEMA 4X level protection from the elements. The enclosure is equipped with DIN rail mounting hardware for convenient installation and a swing panel kit for electrical protection.

#### **DIMENSIONS**





# ORDERING INFORMATION CUSTED CE ROHS COMPRISED







| MODEL | DESCRIPTION                                     |
|-------|-------------------------------------------------|
| AE013 | 4 Meter NEMA 4x Enclosure for E5x Series Meters |

800.354.8556 +1 503.598.4564 HQ0005459.A 09141 www.veris.com