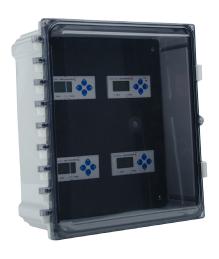

# 4 Meter NEMA 4X Enclosure for E5x Series Meters

## Multiple Meter Housing for the E5x Meter

### **DESCRIPTION**

AE013 enclosure offers a mounting option for up to four E5x Series energy meters, making for a cleaner install when multiple meters are present. It has NEMA 4X level protection from the elements. The enclosure is equipped with DIN rail mounting hardware for convenient installation and a swing panel kit for electrical protection.