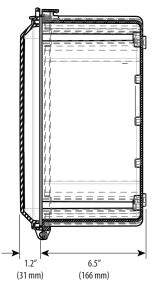

# 4 Meter NEMA 4X Enclosure for E5x Series Meters

## **AE013**





## Multiple Meter Housing for the E5x Meter

### **FEATURES**

- NEMA 4X level protection...weather-proofing and durability
- Clear front panel...maximum visibility
- Swing panel kit...clean and pleasing look

### **DESCRIPTION**

AE013 enclosure offers a mounting option for up to four E5x Series energy meters, making for a cleaner install when multiple meters are present. It has NEMA 4X level protection from the elements. The enclosure is equipped with DIN rail mounting hardware for convenient installation and a swing panel kit for electrical protection.

#### **DIMENSIONS**





# ORDERING INFORMATION CUSTED CE ROHS COMPRISED







| MODEL | DESCRIPTION                                     |
|-------|-------------------------------------------------|
| AE013 | 4 Meter NEMA 4x Enclosure for E5x Series Meters |

800.354.8556 +1 503.598.4564 HQ0005459.A 09141 www.veris.com