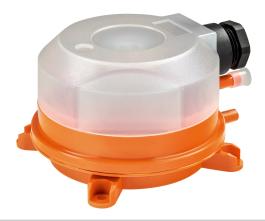

#### **Differential Pressure Switch**

Adjustable differential pressure switch for Adjustable differential pressure switch for monitoring overpressure, vacuum and differential pressure of air or other non-combustible, non-aggressive gases for both HVAC and Energy Management Applications. Automatic reset and field adjustable setpoints and switching differentials differentials.