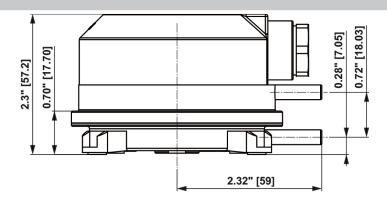

| CE Marking                                                                            |
|                 | Certification IEC/EN          | IEC/EN 60730-1 and IEC/EN 60730-2-6                                                   |
|                 | Degree of Protection IEC/EN   | IP54                                                                                  |
|                 | Degree of Protection NEMA/ UL | NEMA 3                                                                                |
|                 | Quality Standard              | ISO 9001                                                                              |

#### Accessories

Scope of Delivery

pvc hose 6.5 ft (2 m) 2 x Duct connectors (plastic)



## Wiring Diagram



### **Dimensions**