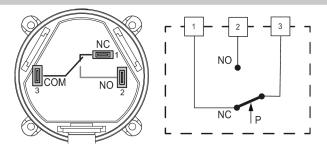

| EU Conformity                 | CE Marking                                                                            |
|                 | Certification IEC/EN          | IEC/EN 60730-1 and IEC/EN 60730-2-6                                                   |
|                 | Degree of Protection IEC/EN   | IP54                                                                                  |
|                 | Degree of Protection NEMA/ UL | NEMA 3                                                                                |
|                 | Quality Standard              | ISO 9001                                                                              |

#### Accessories

Scope of Delivery

pvc hose 6.5 ft (2 m) 2 x Duct connectors (plastic)



## Wiring Diagram



### **Dimensions**