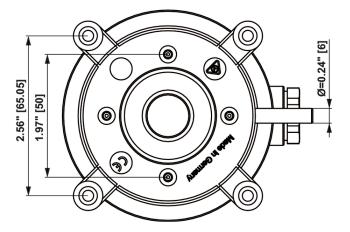

| CE Marking                                                                            |
|                 | Certification IEC/EN          | IEC/EN 60730-1 and IEC/EN 60730-2-6                                                   |
|                 | Degree of Protection IEC/EN   | IP54                                                                                  |
|                 | Degree of Protection NEMA/ UL | NEMA 3                                                                                |
|                 | Quality Standard              | ISO 9001                                                                              |

#### Accessories

Scope of Delivery

pvc hose 6.5 ft (2 m) 2 x Duct connectors (plastic)



## Wiring Diagram



### **Dimensions**