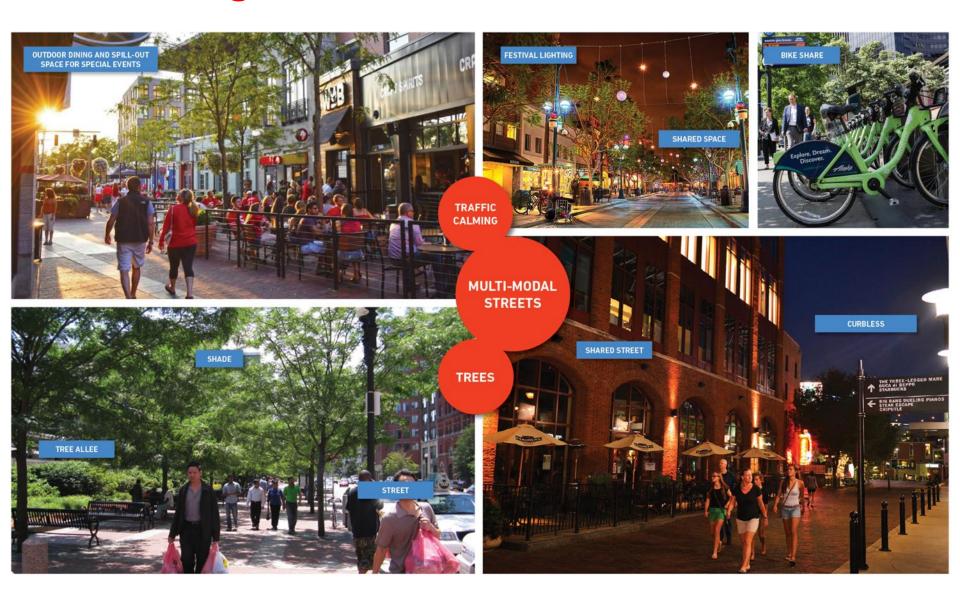

| 75,000 sf                 |
| Parking     | 1100 spaces + 300 existing | 800 spaces + 300 existing |









#### What We've Heard



July 09, 2018 C2018 Torti Gallas + Partners | 601 West 5th Street, Suite 600 | Los Angeles, California 90071 | 213.607.00









#### What We've Heard

- Make a Great Street
- Contemporary Architecture
- Grocery Store
- Curb Management
- Respect the architecture of the Hughes H.S.
- Coordinate with the University of Cincinnati
- Coordinate with Neighborhood on Resid Parking Permit
- Incorporate Public Art into the public realm
- Create market rate apartments that take advantage of views. Rooftop amenities and gardens
- Taper the density down to University Court
- Move Taft statue and rename Calhoun into Taft Street









### **Placemaking**











# **Straight Street - Great Street**













#### **Site Plan**



July 09, 2018 C2018 Torti Gallas + Partners | 601 West 5th Street, Suite 600 | Los Angeles, California 90071 | 213.607.0070









#### **Ground Floor Plan**













# **Upper Floor Plan**











### **3D Existing**



Aerial View Looking South West



Aerial View Looking North West



Aerial View Looking South East



Aerial View Looking North East

July 09, 2018 ©2018 Torti Gallas + Partners | 601 West 5th Street, Suite 600 | Los Angeles, California 90071 | 213.607.0070









#### **3D Proposed**



Aerial View Looking South West



Aerial View Looking North West



Aerial View Looking South East



Aerial View Looking North East









# **Looking up Fairview**















July 09, 2018