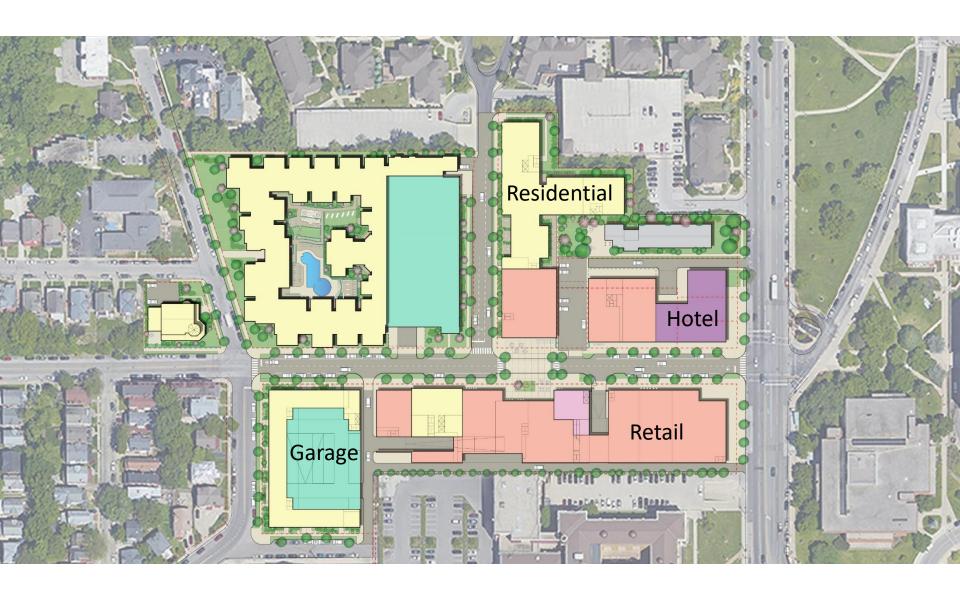

### **An Evolving Program**

| Use         | Charrette Plan             | Latest Plan               |
|-------------|----------------------------|---------------------------|
| Hotel       | 170 rooms                  | 170 rooms                 |
| Office      | 100,000 square feet        | 0 square feet             |
| Residential | 850 units                  | 850 units                 |
| Retail      | 106,500 sf                 | 75,000 sf                 |
| Parking     | 1100 spaces + 300 existing | 800 spaces + 300 existing |