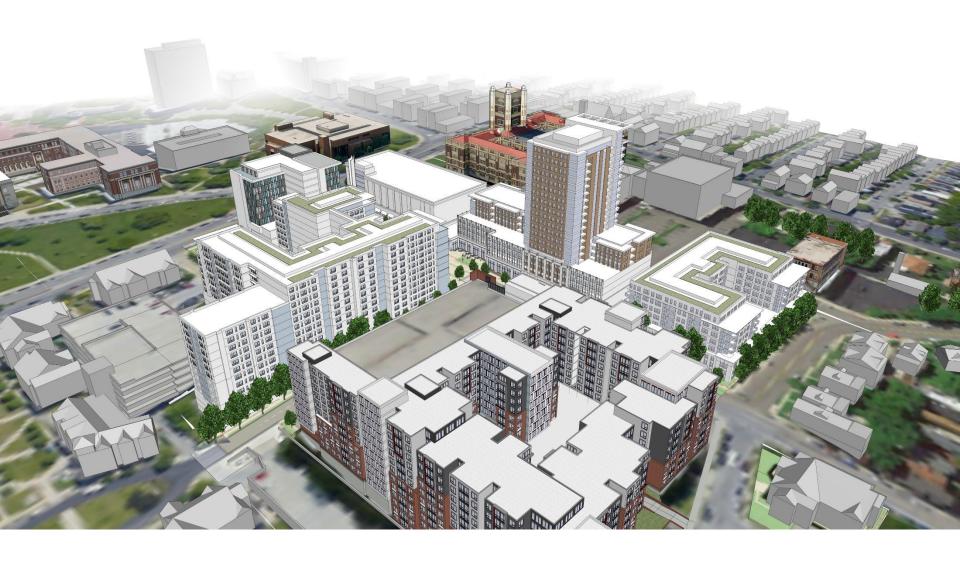

# **Straight Street - Looking East**



























 $\begin{tabular}{ll} \begin{tabular}{ll} \be$ 























(D)

15 30

00

July 09, 2018 ©2018 Torti Gallas + Partners | 601 West 5th Street, Suite 600 | Los Angeles, California 90071 | 213.607.0070









### **Straight Street – Looking West**











#### **Clifton Avenue – Elevation**











# **Proposed Massing**













#### Proposed Massing – Compared to Existing











#### **Straight Street Shadow Comparison**



Existing: April 15 at 2:00pm



Proposal: April 15 at 2:00pm









### **Looking Southwest across Clifton**



July 09, 2018 ©2018 Torti Gallas + Partners | 601 West 5th Street, Suite 600 | Los Angeles, California 90071 | 213.607.007









### **Proposed Massing**













### Proposed Massing – Compared to Existing