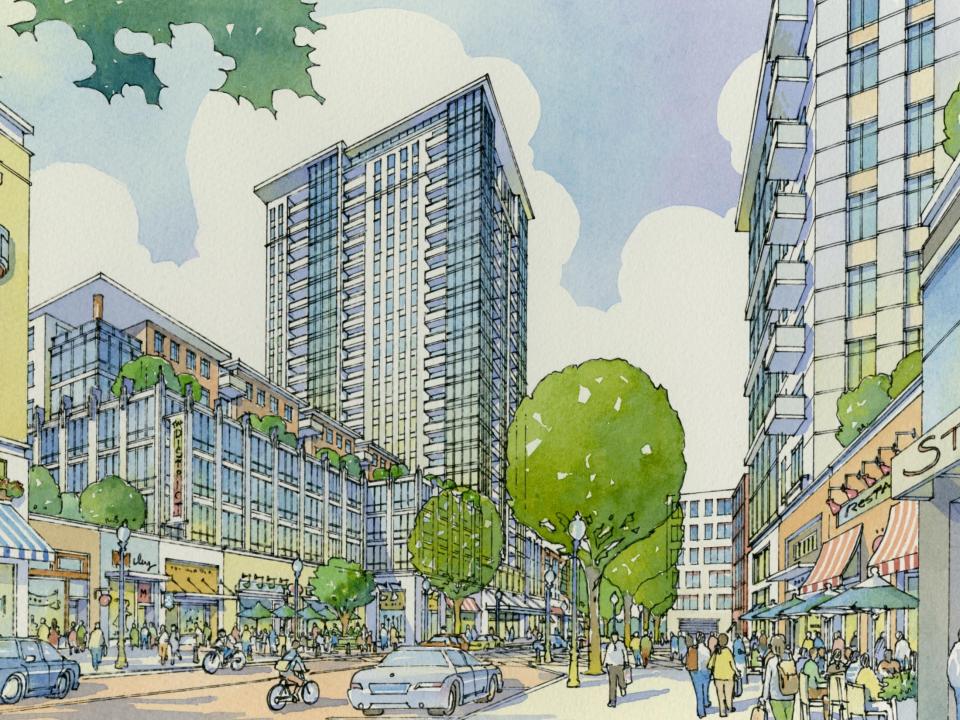

$\begin{tabular}{ll} \begin{tabular}{ll} \be$ 























(D)

15 30

00

July 09, 2018 ©2018 Torti Gallas + Partners | 601 West 5th Street, Suite 600 | Los Angeles, California 90071 | 213.607.0070









### **Straight Street – Looking West**











#### **Clifton Avenue – Elevation**











# **Proposed Massing**













#### Proposed Massing – Compared to Existing











#### **Straight Street Shadow Comparison**



Existing: April 15 at 2:00pm



Proposal: April 15 at 2:00pm









### **Looking Southwest across Clifton**



July 09, 2018 ©2018 Torti Gallas + Partners | 601 West 5th Street, Suite 600 | Los Angeles, California 90071 | 213.607.007









### **Proposed Massing**













### Proposed Massing – Compared to Existing