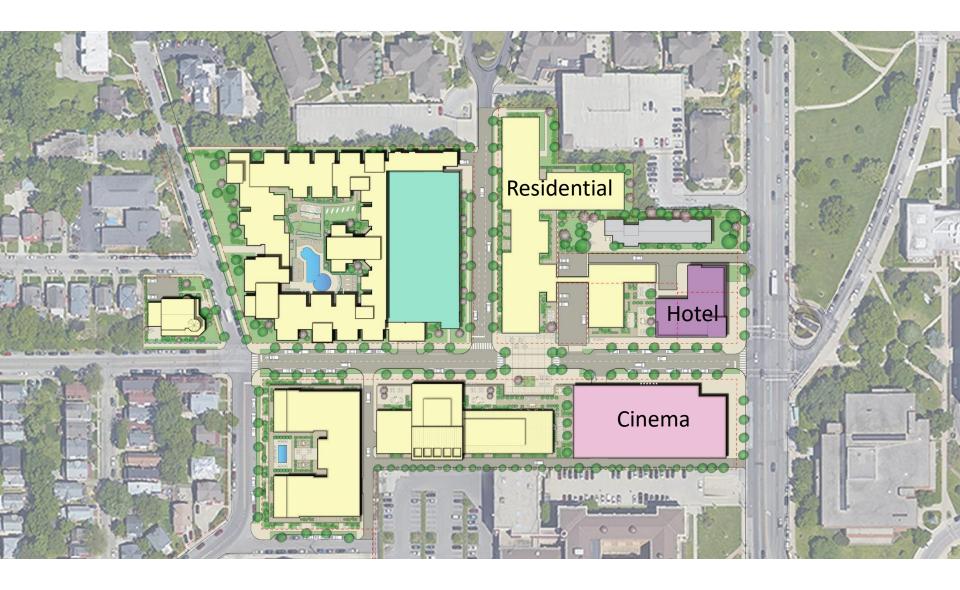

### **An Evolving Program**

| Use         | Charrette Plan             | Latest Plan               |
|-------------|----------------------------|---------------------------|
| Hotel       | 170 rooms                  | 170 rooms                 |
| Office      | 100,000 square feet        | 0 square feet             |
| Residential | 850 units                  | 850 units                 |
| Retail      | 106,500 sf                 | 75,000 sf                 |
| Parking     | 1100 spaces + 300 existing | 800 spaces + 300 existing |