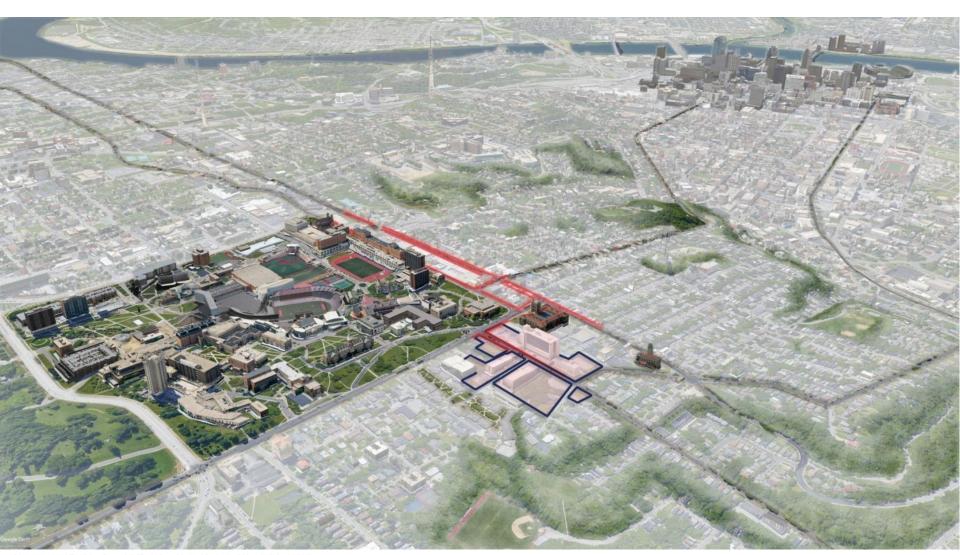

#### **3D Context**

Aerial View Looking North West

Aerial View Looking South East

Aerial View Looking North East