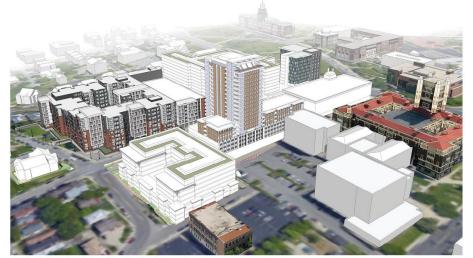

rsity Court
- Move Taft statue and rename Calhoun into Taft Street









### **Placemaking**











# **Straight Street - Great Street**













#### **Site Plan**



July 09, 2018 C2018 Torti Gallas + Partners | 601 West 5th Street, Suite 600 | Los Angeles, California 90071 | 213.607.0070









#### **Ground Floor Plan**













# **Upper Floor Plan**











### **3D Existing**



Aerial View Looking South West



Aerial View Looking North West



Aerial View Looking South East



Aerial View Looking North East

July 09, 2018 ©2018 Torti Gallas + Partners | 601 West 5th Street, Suite 600 | Los Angeles, California 90071 | 213.607.0070









#### **3D Proposed**



Aerial View Looking South West



Aerial View Looking North West



Aerial View Looking South East



Aerial View Looking North East









# **Looking up Fairview**















July 09, 2018 ©2018 Torti Gallas + Partners | 601 West 5th Street, Suite 600 | Los Angeles, California 90071 | 213.607.0070









# **Straight Street - Looking East**



























 $\begin{tabular}{ll} \begin{tabular}{ll} \be$ 























(D)

15 30

00

July 09, 2018 ©2018 Torti Gallas + Partners | 601 West 5th Street, Suite 600 | Los Angeles, California 90071 | 213.607.0070









### **Straight Street – Looking West**











#### **Clifton Avenue – Elevation**











# **Proposed Massing**













#### Proposed Massing – Compared to Existing











#### **Straight Street Shadow Comparison**



Existing: April 15 at 2:00pm



Proposal: April 15 at 2:00pm