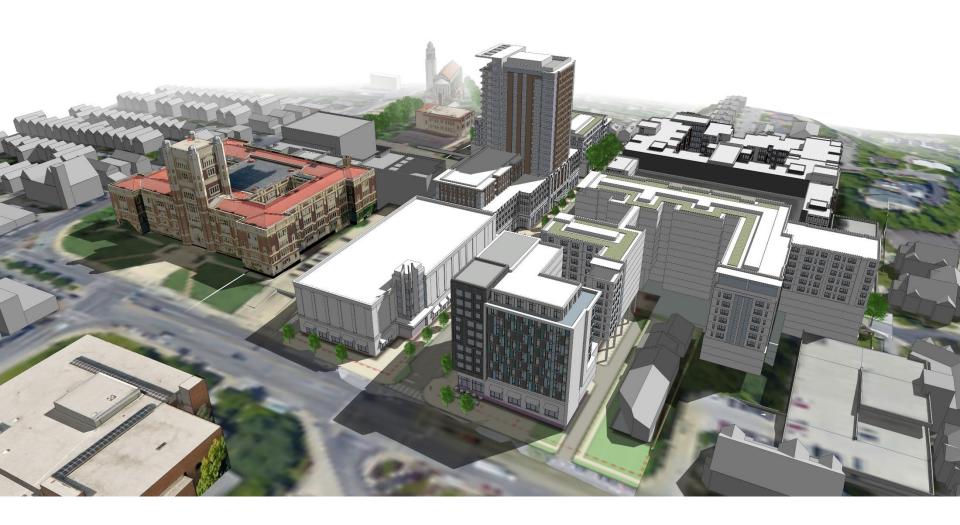

Los Angeles, California 90071 | 213.607.0070









#### **3D Proposed**



Aerial View Looking South West



Aerial View Looking North West



Aerial View Looking South East



Aerial View Looking North East









# **Looking up Fairview**















July 09, 2018 ©2018 Torti Gallas + Partners | 601 West 5th Street, Suite 600 | Los Angeles, California 90071 | 213.607.0070









# **Straight Street - Looking East**



























 $\begin{tabular}{ll} \begin{tabular}{ll} \be$ 























(D)

15 30

00

July 09, 2018 ©2018 Torti Gallas + Partners | 601 West 5th Street, Suite 600 | Los Angeles, California 90071 | 213.607.0070









### **Straight Street – Looking West**











#### **Clifton Avenue – Elevation**











# **Proposed Massing**













#### Proposed Massing – Compared to Existing











#### **Straight Street Shadow Comparison**



Existing: April 15 at 2:00pm



Proposal: April 15 at 2:00pm









### **Looking Southwest across Clifton**



July 09, 2018 ©2018 Torti Gallas + Partners | 601 West 5th Street, Suite 600 | Los Angeles, California 90071 | 213.607.007









### **Proposed Massing**













### Proposed Massing – Compared to Existing