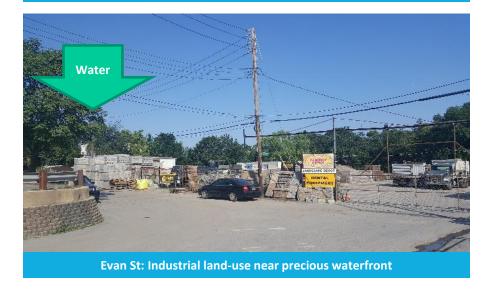

### The Waterfront Today is Underutilized

## The Waterfront Today is Underutilized

Unfriendly car dealership and parking lots near precious waterfront

View from Main St. facing downtown: unfriendly to pedestrians

### The Waterfront Today is Underutilized...