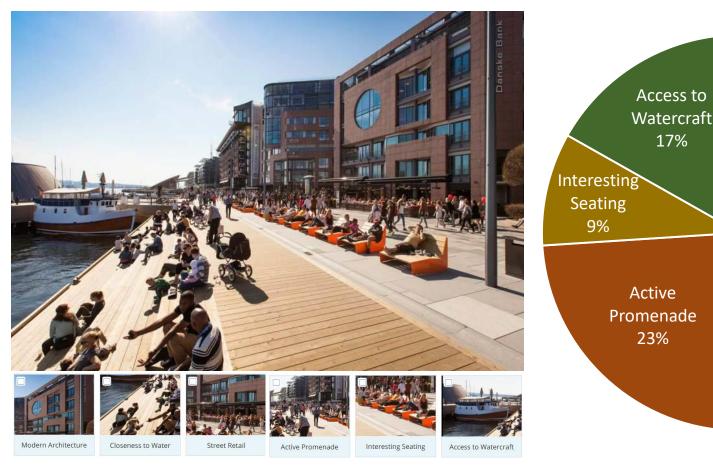

### What do you like about the waterfront below?

## What do you like about the waterfront below?