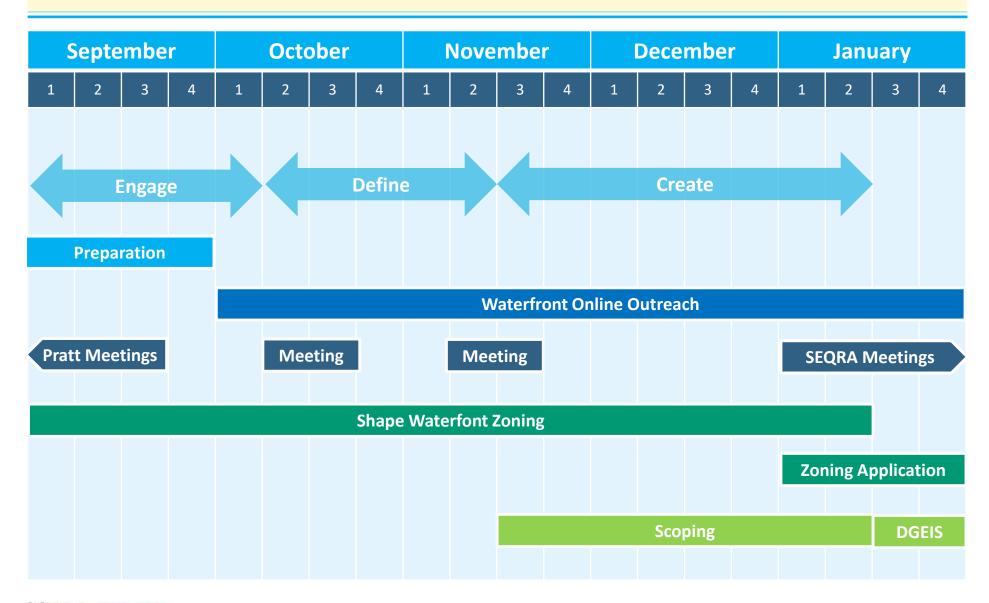

# Shaping the New Waterfront

## **Community Meeting #1**

September 2017

#### **Contents**

Waterfront Today

Future Waterfront Overlay Zone

**Process** 

Case Studies

What do you think?

### The Waterfront Today is Underutilized



## The Waterfront Today is Underutilized



Unfriendly car dealership and parking lots near precious waterfront





View from Main St. facing downtown: unfriendly to pedestrians



### The Waterfront Today is Underutilized...



## Waterfront Zoning Completes New Zoning



## Waterfront Overlay Zone Area



#### **Process**

### Involve the Community in the Entire Process



## Waterfront Examples

The Yards – Washington, DC



Assembly Row – Somerville, MA



St. Anne's Warehouse - Brooklyn



























































#### Do you like the current waterfront experience?



### What do you like about the waterfront below?





## What do you like about the waterfront below?



#### What do you think?

## What do you want to do in our waterfront?

| Answer              | Votes      |
|---------------------|------------|
| Jog                 | 7.4% / 15  |
| Drink Coffee        | 10.4% / 21 |
| Sail                | 3.5% / 7   |
| Hangout with Family | 13.4% / 27 |
| Dine                | 17.3% / 35 |
| Kayak               | 9.4% / 19  |
| Bike                | 11.9% / 24 |
| Meditate and Relax  | 10.4% / 21 |
| Stroll