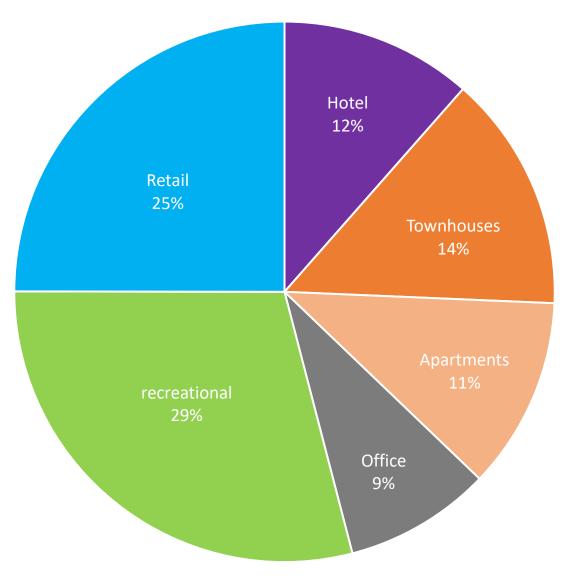

embly Row – Somerville, MA



St. Anne's Warehouse - Brooklyn



























































#### Do you like the current waterfront experience?



### What do you like about the waterfront below?





## What do you like about the waterfront below?



#### What do you think?

## What do you want to do in our waterfront?

| Answer              | Votes      |
|---------------------|------------|
| Jog                 | 7.4% / 15  |
| Drink Coffee        | 10.4% / 21 |
| Sail                | 3.5% / 7   |
| Hangout with Family | 13.4% / 27 |
| Dine                | 17.3% / 35 |
| Kayak               | 9.4% / 19  |
| Bike                | 11.9% / 24 |
| Meditate and Relax  | 10.4% / 21 |
| Stroll              | 16.3% / 33 |

## What do you want on our waterfront?



#### What do you think?

## What type of retail do you desire?

| Answer              | Votes      |
|---------------------|------------|
| Amazon              | 3.4% / 6   |
| Big Box             | 1.7% / 3   |
| Street Retail       | 14.0% / 25 |
| Boutique            | 10.1% / 18 |
| Neighborhood Retail | 11.2% / 20 |
| Dine                | 21.3% / 38 |
| Farmer's Market     | 15.7% / 28 |
| Food Truck          | 11.8% / 21 |
| Organic             | 10.7% / 19 |

#### What do you think?

## What is important to you?

| Answer        | Votes      |
|---------------|------------|
| Education     | 13.1% / 35 |
| Environment   | 14.2% / 38 |
| Affordability | 12.7% / 34 |
| History       | 12.4% / 33 |
| Veterans      | 3.7% / 10  |
| Technology    | 9.4% / 25  |
| Growth        | 8.6%