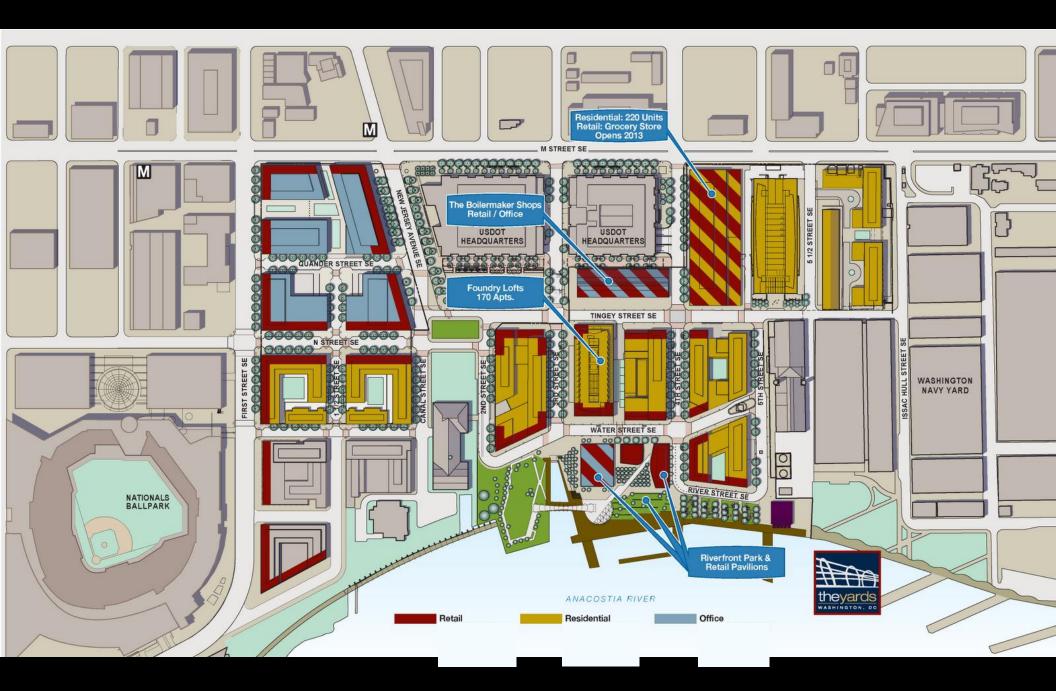

## Waterfront Examples

The Yards – Washington, DC

Assembly Row – Somerville, MA

St. Anne's Warehouse - Brooklyn