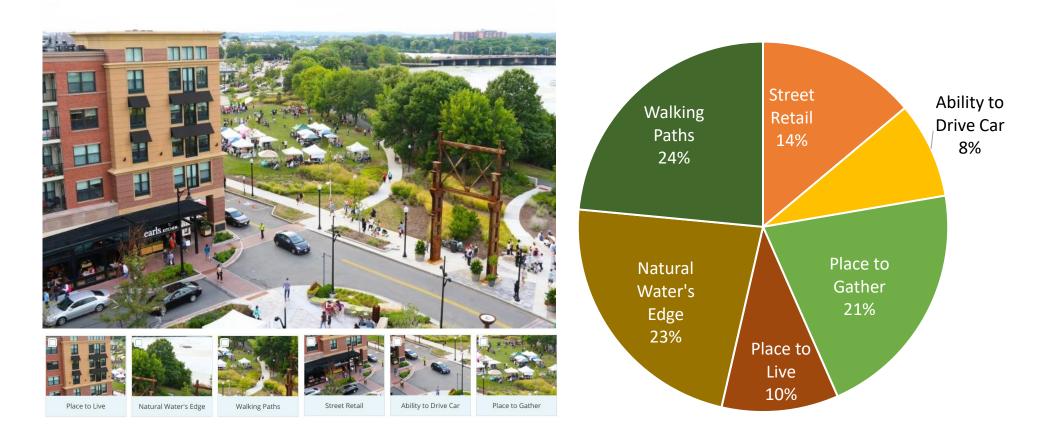

### What do you like about the waterfront below?

## What do you like about the waterfront below?