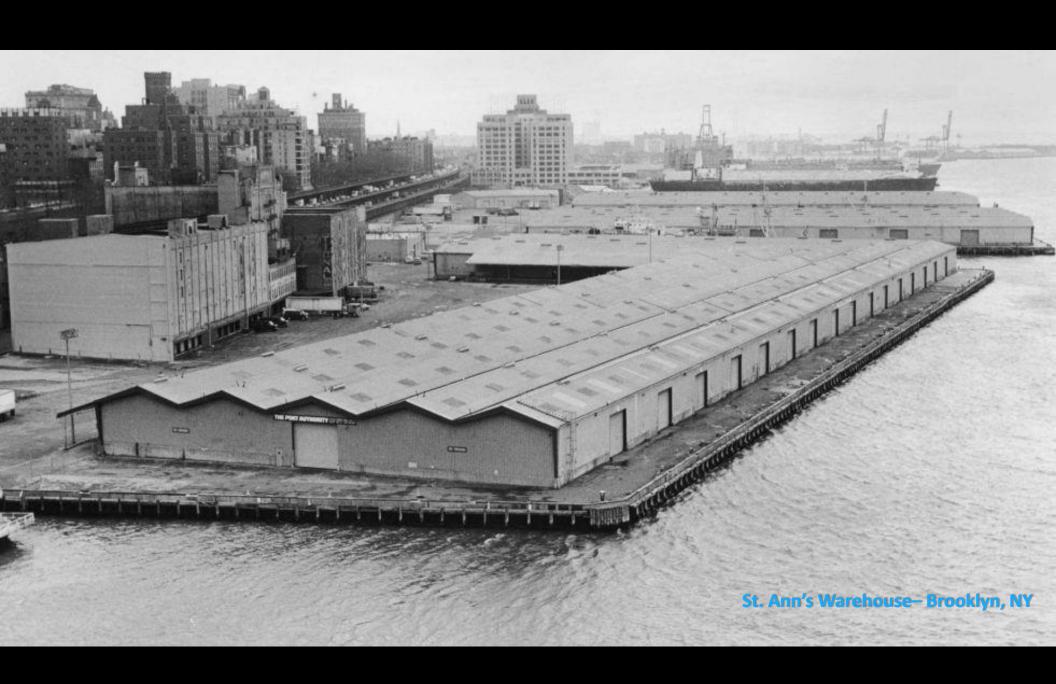

## Waterfront Examples

The Yards – Washington, DC

Assembly Row – Somerville, MA

St. Anne's Warehouse - Brooklyn