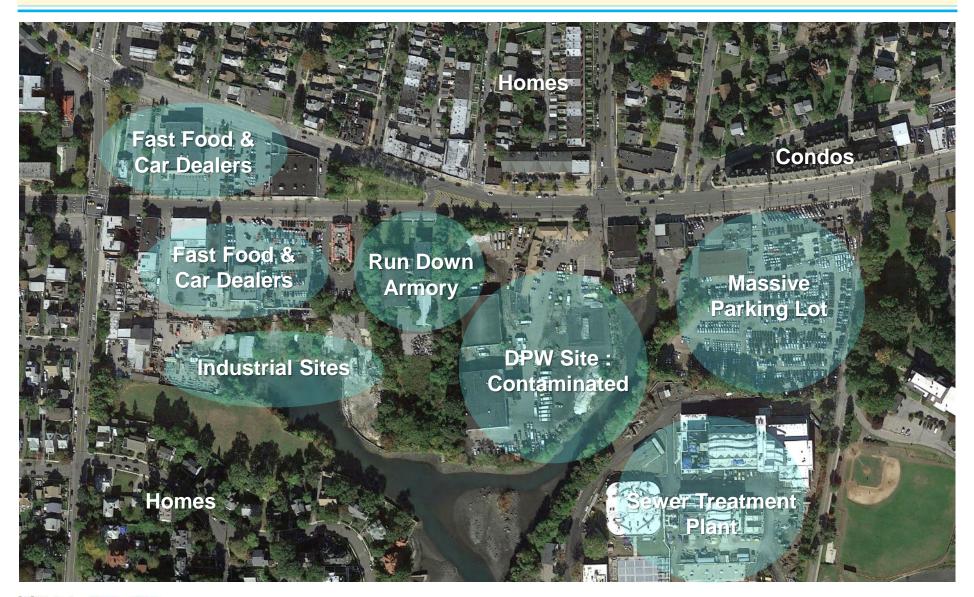

### The Waterfront Today is Underutilized

## The Waterfront Today is Underutilized

Unfriendly car dealership and parking lots near precious waterfront

View from Main St. facing downtown: unfriendly to pedestrians

### The Waterfront Today is Underutilized...

## Waterfront Overlay Zone Area