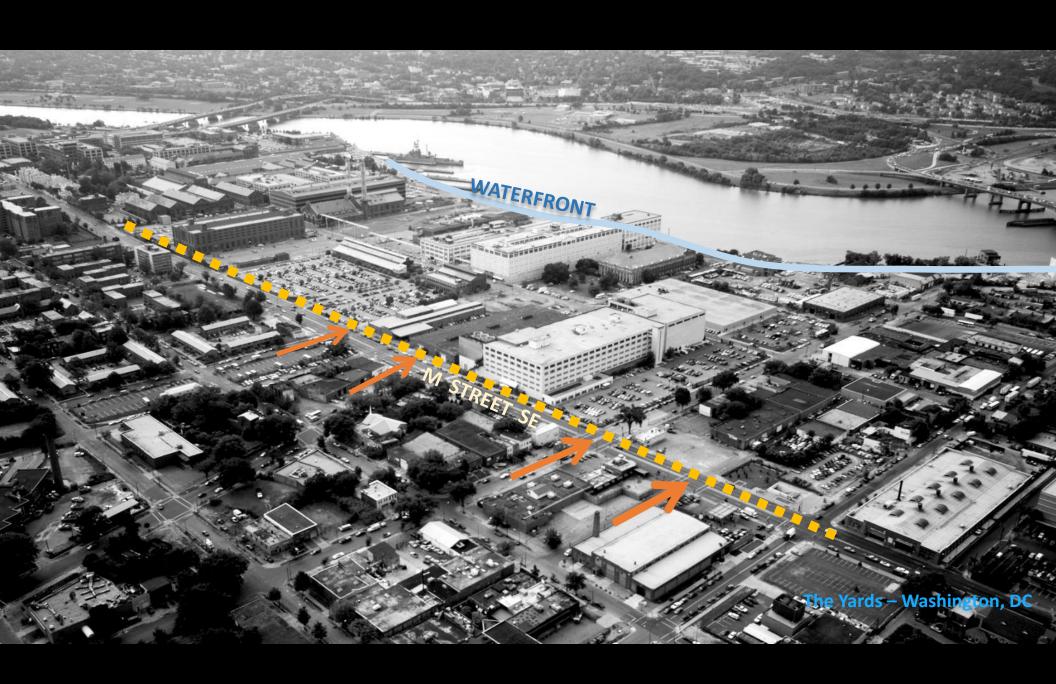

## Waterfront Examples

The Yards – Washington, DC

Assembly Row – Somerville, MA

St. Anne's Warehouse - Brooklyn