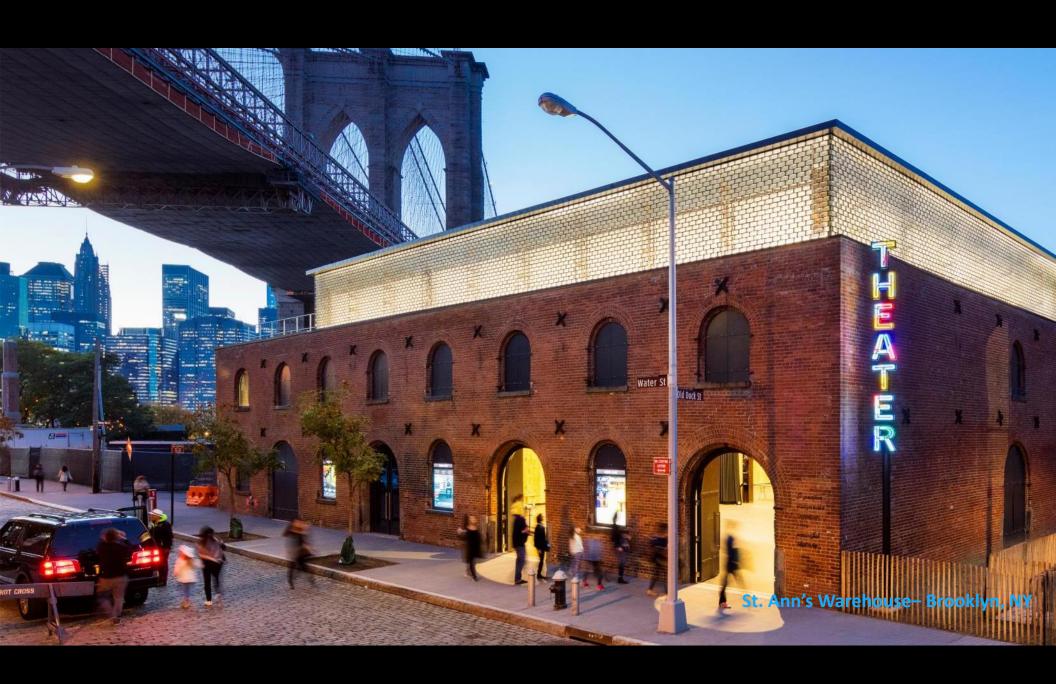

## Waterfront Examples

The Yards – Washington, DC

Assembly Row – Somerville, MA

St. Anne's Warehouse - Brooklyn