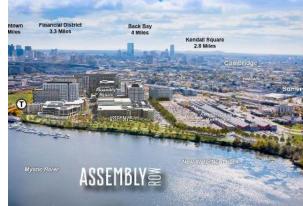

## Waterfront Examples

The Yards – Washington, DC

Assembly Row – Somerville, MA

St. Anne's Warehouse - Brooklyn