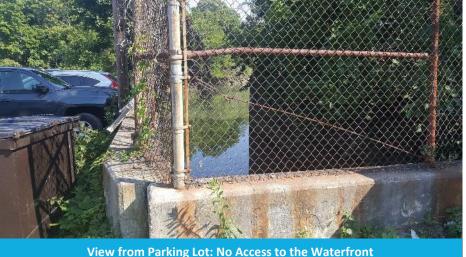

## The Waterfront Today is Underutilized

Unfriendly car dealership and parking lots near precious waterfront

View from Main St. facing downtown: unfriendly to pedestrians