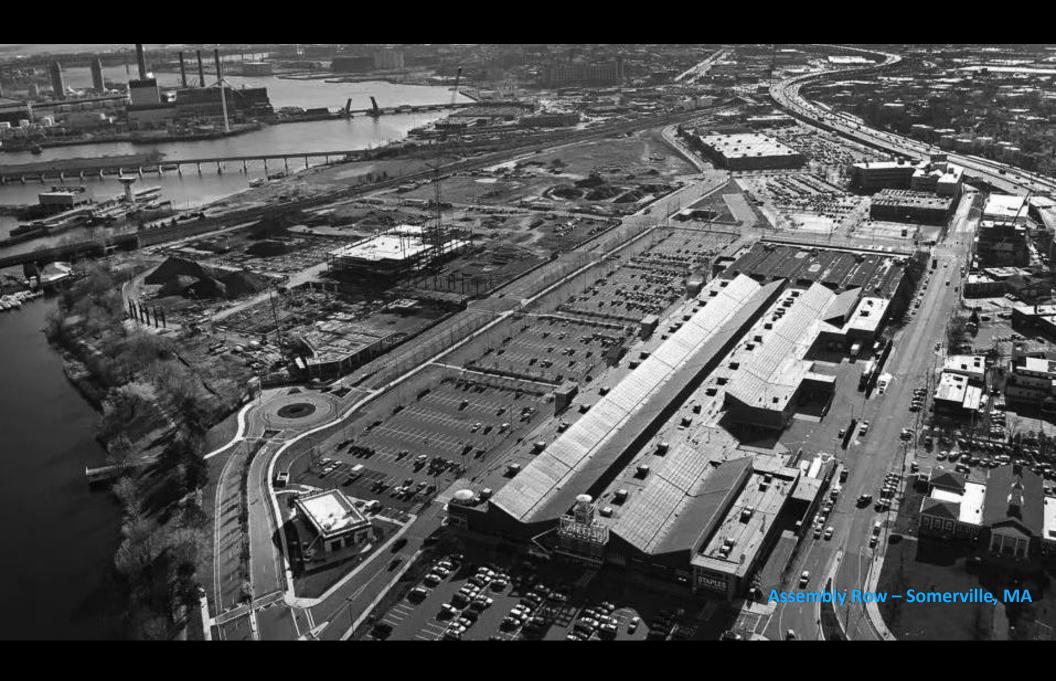

## Waterfront Examples

The Yards – Washington, DC

Assembly Row – Somerville, MA

St. Anne's Warehouse - Brooklyn