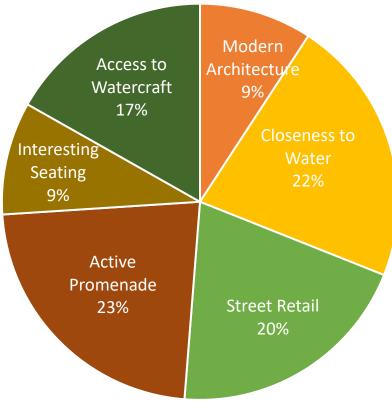

### What do you like about the waterfront below?

## What do you like about the waterfront below?