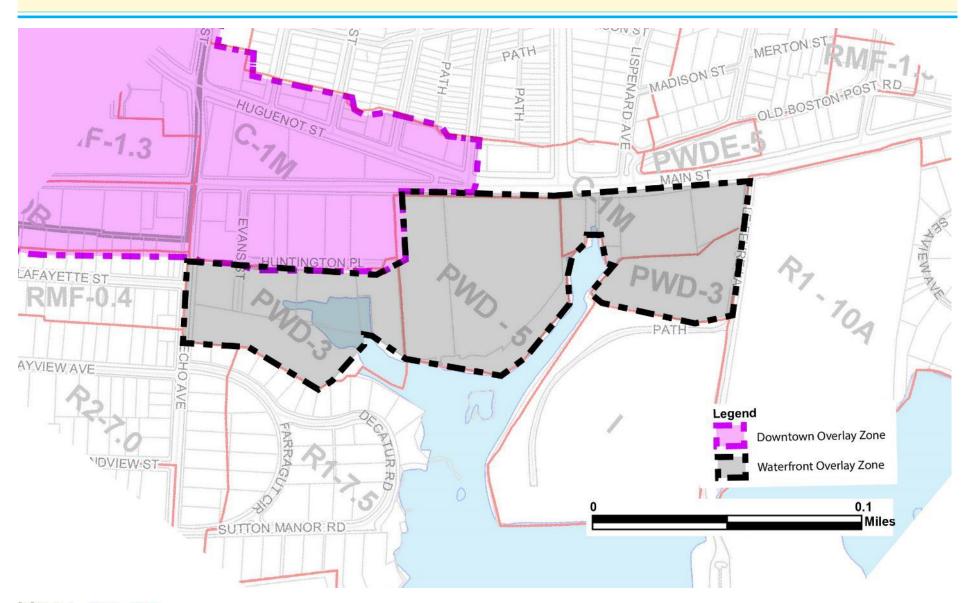

# Shaping the New Waterfront

## **Community Meeting #1**

September 2017

#### **Contents**

Waterfront Today

Future Waterfront Overlay Zone

**Process** 

Case Studies

What do you think?

### The Waterfront Today is Underutilized



## The Waterfront Today is Underutilized



Unfriendly car dealership and parking lots near precious waterfront





View from Main St. facing downtown: unfriendly to pedestrians



### The Waterfront Today is Underutilized...



## Waterfront Zoning Completes New Zoning



## Waterfront Overlay Zone Area



#### **Process**

### Involve the Community in the Entire Process



## Waterfront Examples

The Yards – Washington, DC



Assembly Row – Somerville, MA



St. Anne's Warehouse - Brooklyn



























































#### Do you like the current waterfront experience?



### What do you like about the waterfront below?





## What do you like about the waterfront below?



#### What do you think?

## What do you want to do in our waterfront?

| Answer              | Votes      |
|---------------------|------------|
| Jog                 | 7.4% / 15  |
| Drink Coffee        | 10.4% / 21 |
| Sail                | 3.5% / 7   |
| Hangout with Family | 13.4% / 27 |
| Dine                | 17.3% / 35 |
| Kayak               | 9.4% / 19  |
| Bike                |