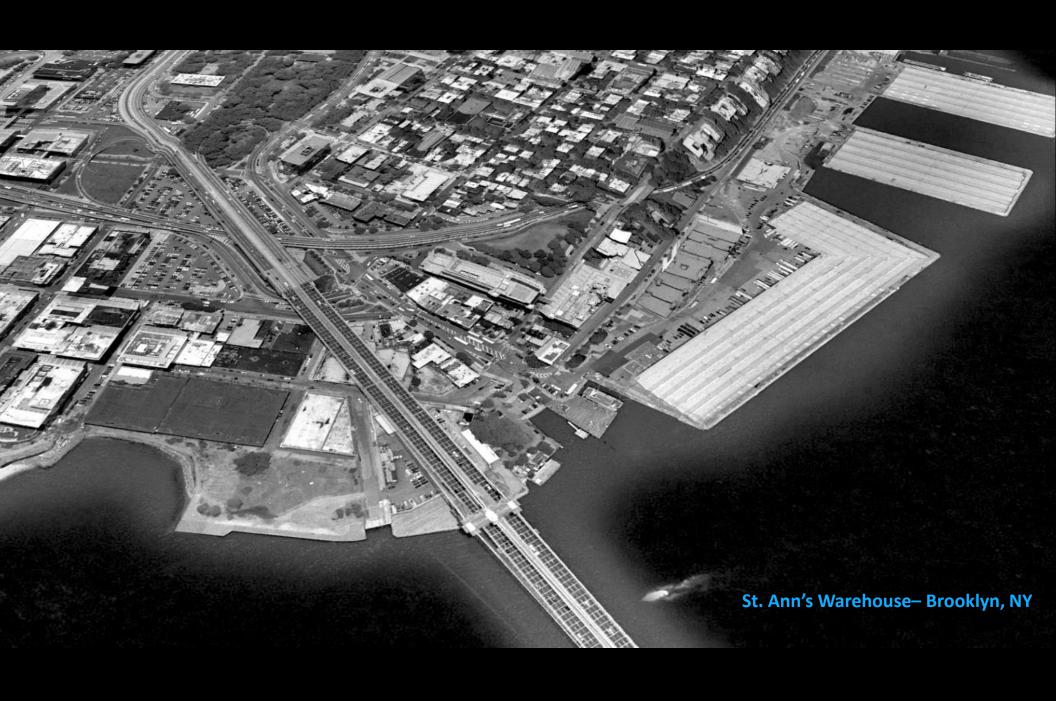

## Waterfront Examples

The Yards – Washington, DC

Assembly Row – Somerville, MA

St. Anne's Warehouse - Brooklyn