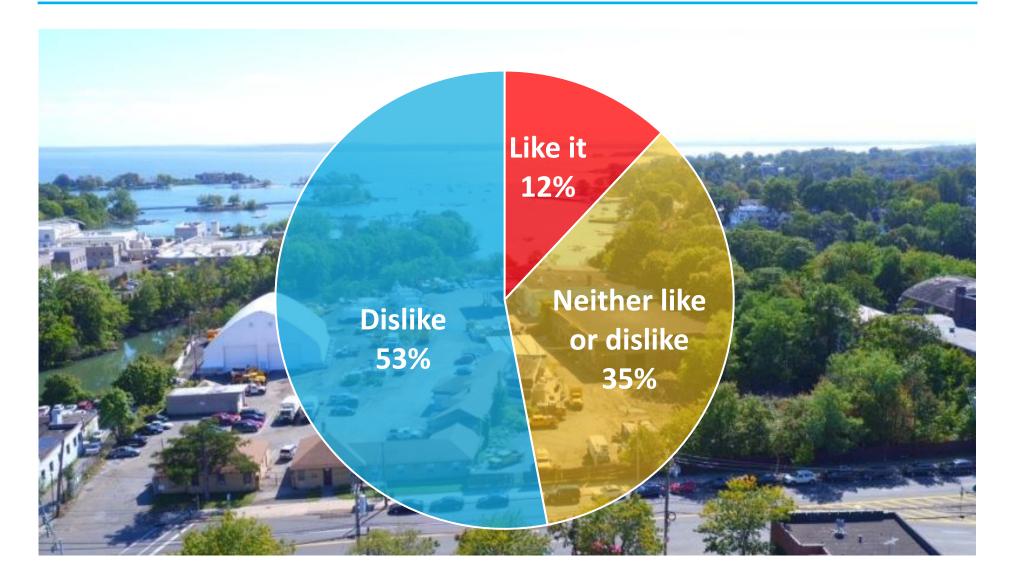

eting #1**

September 2017

#### **Contents**

Waterfront Today

Future Waterfront Overlay Zone

**Process** 

Case Studies

What do you think?

### The Waterfront Today is Underutilized



## The Waterfront Today is Underutilized



Unfriendly car dealership and parking lots near precious waterfront





View from Main St. facing downtown: unfriendly to pedestrians



### The Waterfront Today is Underutilized...



## Waterfront Zoning Completes New Zoning



## Waterfront Overlay Zone Area



#### **Process**

### Involve the Community in the Entire Process



## Waterfront Examples

The Yards – Washington, DC



Assembly Row – Somerville, MA



St. Anne's Warehouse - Brooklyn



























































#### Do you like the current waterfront experience?



### What do you like about the waterfront below?





## What do you like about the waterfront below?



#### What do you think?

## What do you want to do in our waterfront?

| Answer              | Votes      |
|---------------------|------------|
| Jog                 | 7.4% / 15  |
| Drink Coffee        | 10.4% / 21 |
| Sail                | 3.5% / 7   |
| Hangout with Family | 13.4% / 27 |
| Dine                | 17.3% / 35 |
| Kayak               | 9.4% / 19  |
| Bike                | 11.9% / 24 |
| Meditate and Relax  | 10.4% / 21 |
| Stroll              | 16.3% / 33 |

## What do you want on our waterfront?



#### What do you think?

## What type of retail do you desire?

| Answer              | Votes      |
|---------------------|------------|
| Amazon              | 3.4% / 6