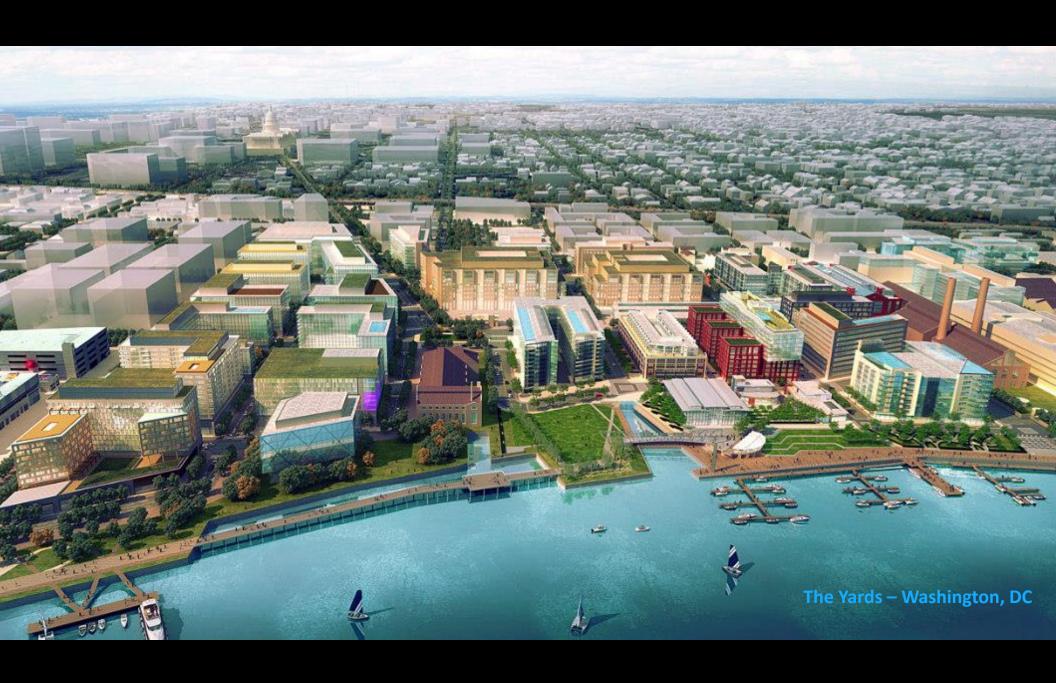

## Waterfront Examples

The Yards – Washington, DC

Assembly Row – Somerville, MA

St. Anne's Warehouse - Brooklyn