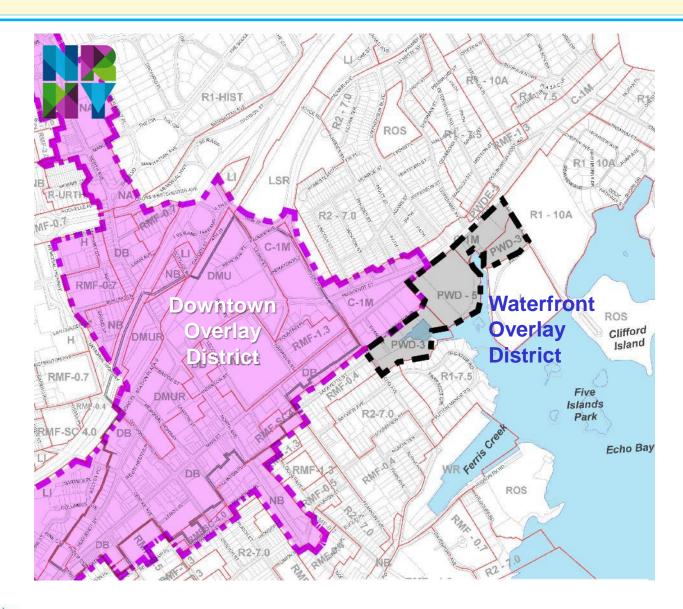

# Shaping the New Waterfront

## **Community Meeting #1**

September 2017

#### **Contents**

Waterfront Today

Future Waterfront Overlay Zone

**Process** 

Case Studies

What do you think?

### The Waterfront Today is Underutilized



## The Waterfront Today is Underutilized



Unfriendly car dealership and parking lots near precious waterfront





View from Main St. facing downtown: unfriendly to pedestrians



### The Waterfront Today is Underutilized...



## Waterfront Zoning Completes New Zoning



## Waterfront Overlay Zone Area



#### **Process**

### Involve the Community in the Entire Process



## Waterfront Examples

The Yards – Washington, DC



Assembly Row – Somerville, MA



St. Anne's Warehouse - Brooklyn



























































#### Do you like the current waterfront experience?



### What do you like about the waterfront below?





## What do you like about the waterfront below?



#### What do you think?

## What do you want to do in our waterfront?

| Answer              | Votes      |
|---------------------|------------|
| Jog                 | 7.4% / 15  |
| Drink Coffee        | 10.4% / 21 |
| Sail                | 3.5% / 7   |
| Hangout with Family | 13.4% / 27 |
| Dine                | 17.3% / 35 |
| Kayak               | 9.