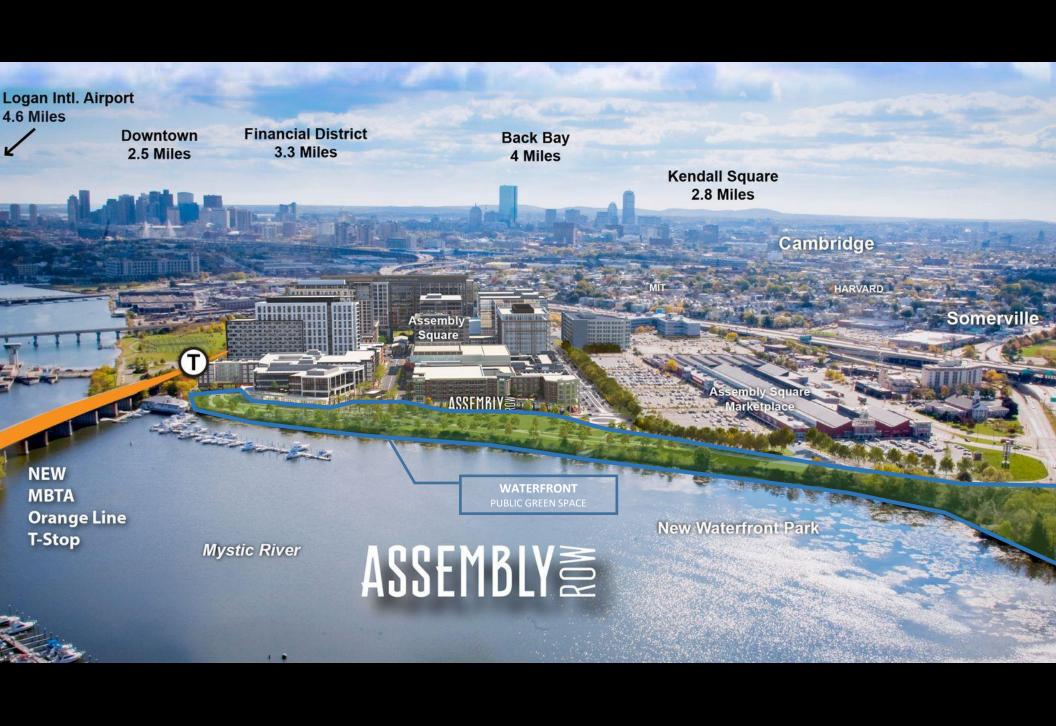

## Waterfront Examples

The Yards – Washington, DC

Assembly Row – Somerville, MA

St. Anne's Warehouse - Brooklyn