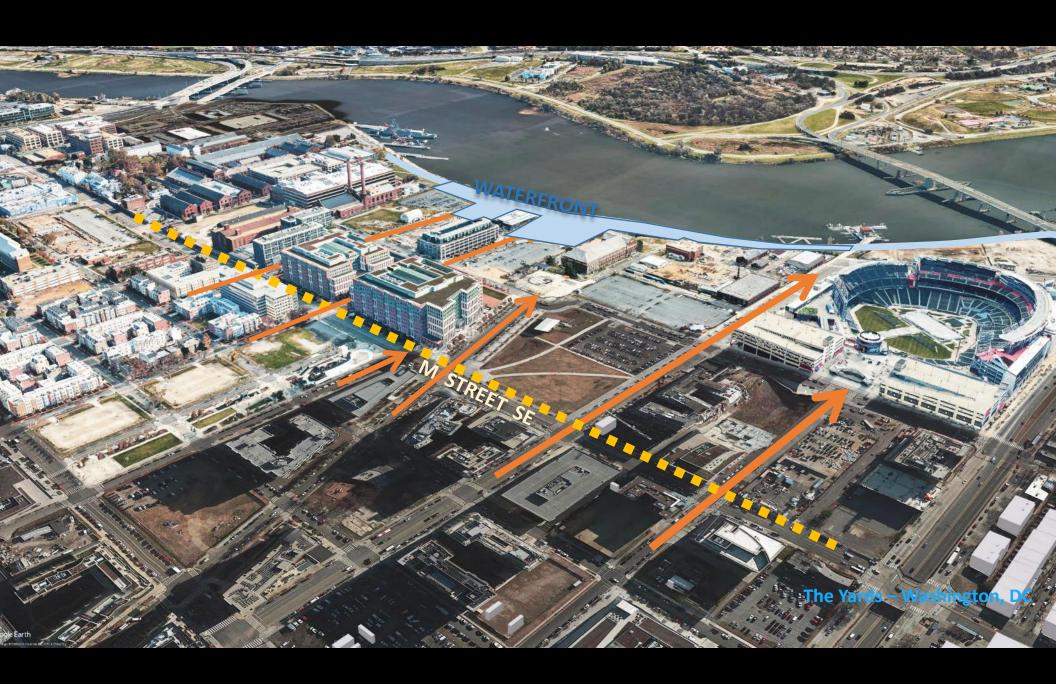

## Waterfront Examples

The Yards – Washington, DC

Assembly Row – Somerville, MA

St. Anne's Warehouse - Brooklyn