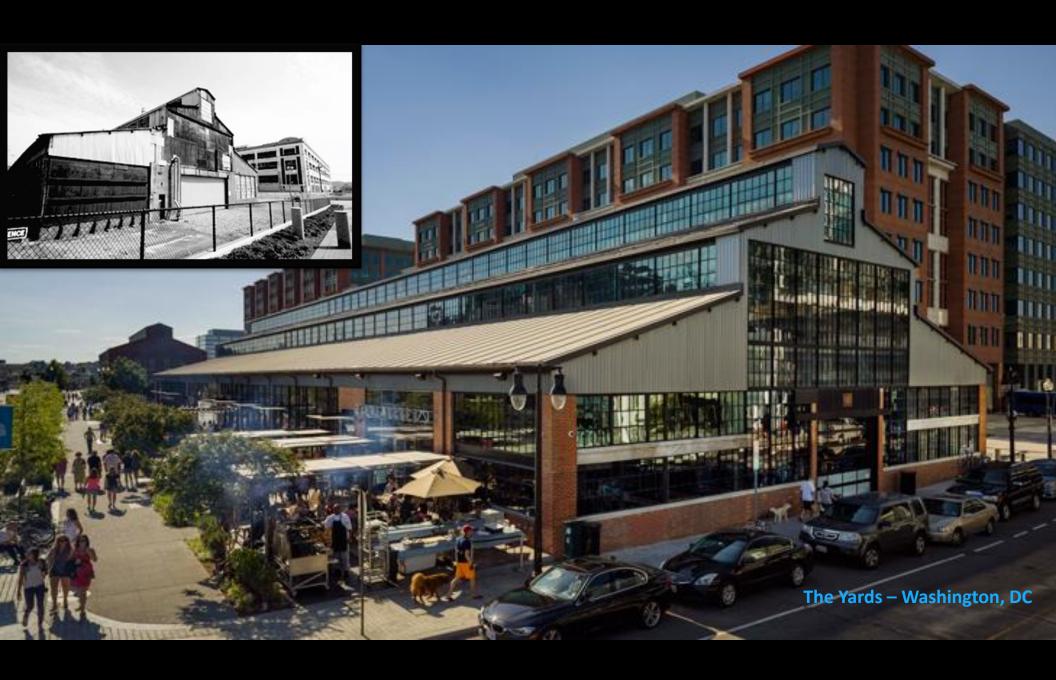

## Waterfront Examples

The Yards – Washington, DC

Assembly Row – Somerville, MA

St. Anne's Warehouse - Brooklyn