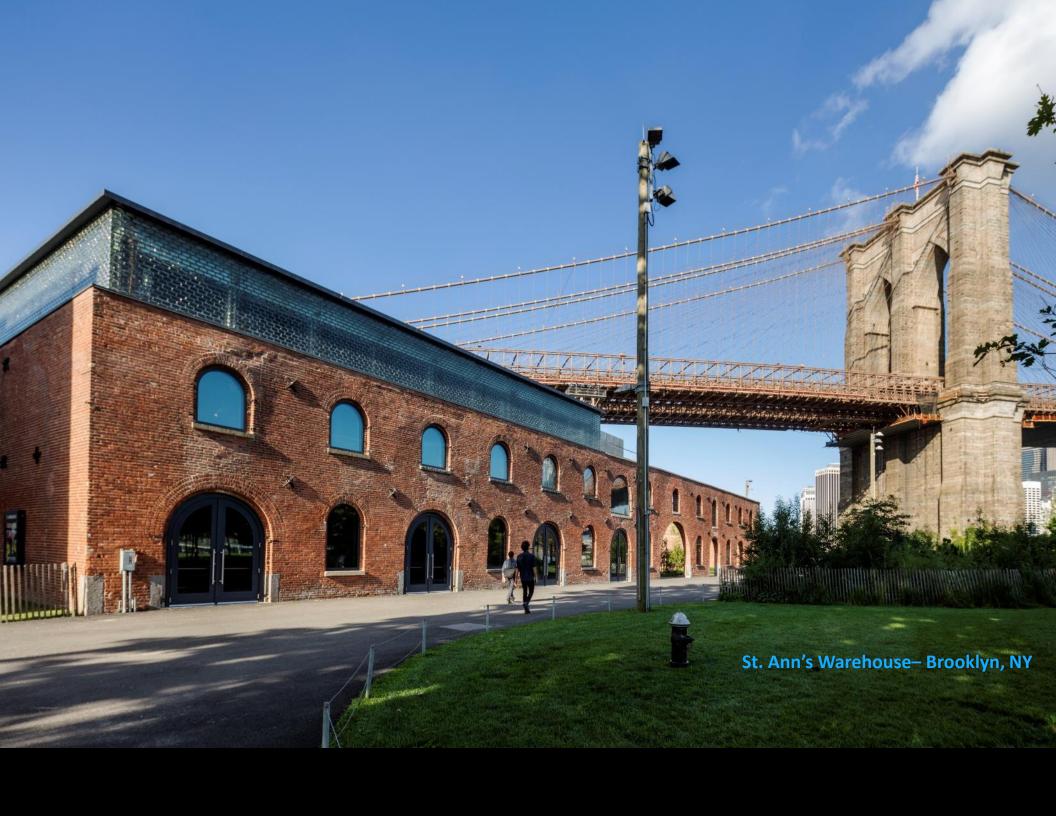

## Waterfront Examples

The Yards – Washington, DC

Assembly Row – Somerville, MA

St. Anne's Warehouse - Brooklyn