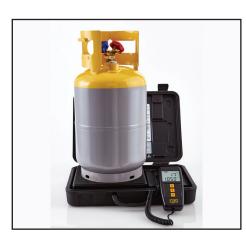

## **FEATURES:**

- Weigh, charge or recover refrigerants up to 220 lb (100 kg)
- 0.2 Oz (5 g) display resolution
- Up to 30 continuous hours of battery life on one 9V battery
- Hand held corded control with large, high contrast, wide angle display
- Fully manual, 3 button keypad
- Sealed strain gauge beam load cell
- Cast aluminum platform and base for stability and weight accuracy
- Indoor/outdoor use
- Automatic power off after 15 minutes
- 1 year warranty

Weigh, charge or recover refrigerants up to 220 lb (100 kg)

000

CE 🕄

۲

360 Swivel hanger hook

Durable molded carrying case