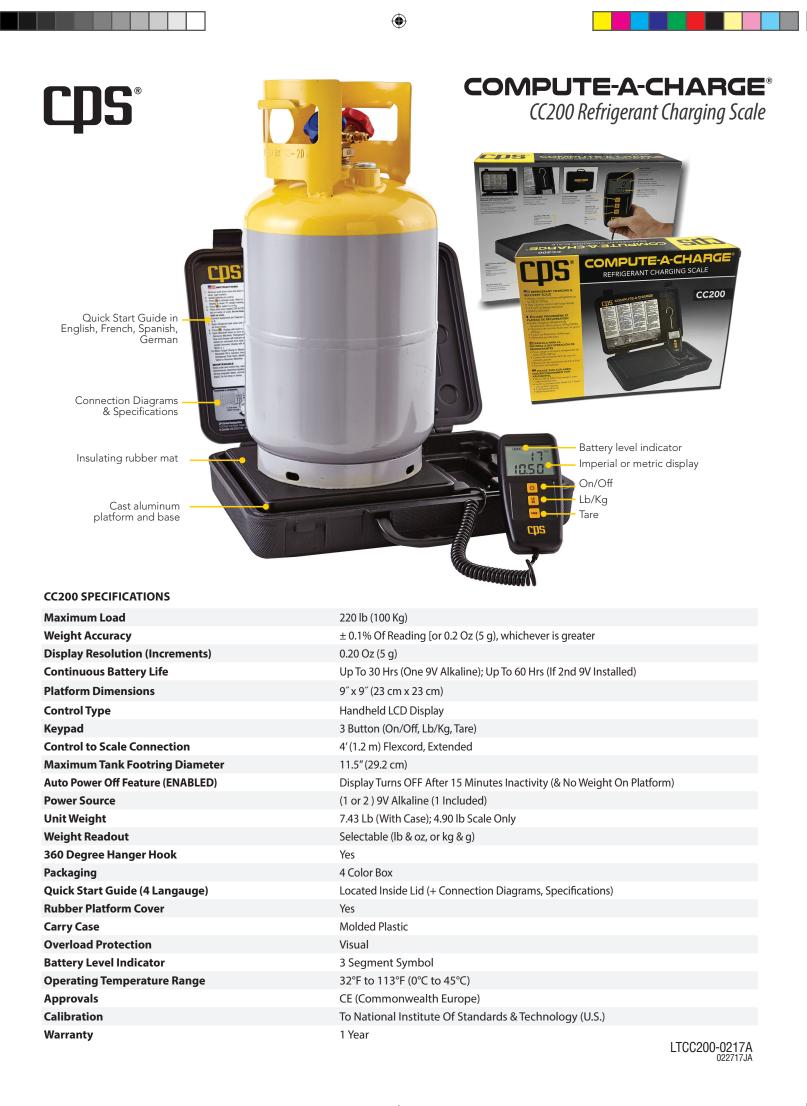

COMPUTE-A-CHAR

## CC200 Refrigerant Charging Scale

ACCURATE. PRECISE. RELIABLE.

The most trusted brand of refrigerant charging scales.

## **FEATURES:**

- Weigh, charge or recover refrigerants up to 220 lb (100 kg)
- 0.2 Oz (5 g) display resolution
- Up to 30 continuous hours of battery life on one 9V battery
- Hand held corded control with large, high contrast, wide angle display
- Fully manual, 3 button keypad
- Sealed strain gauge beam load cell
- Cast aluminum platform and base for stability and weight accuracy
- Indoor/outdoor use
- Automatic power off after 15 minutes
- 1 year warranty

Weigh, charge or recover refrigerants up to 220 lb (100 kg)

000

CE 🕄

۲

360 Swivel hanger hook

Durable molded carrying case