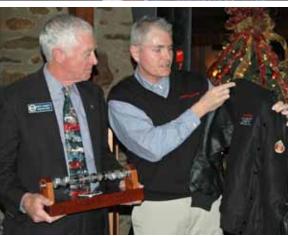

Harvey Yancey presented year-end Autocross Awards to class winners, and presented Presi-

dent's Service Awards to Marty Barrett for his long term service as Chief Driving Instructor and Tom Morgan for his long term service as Editor of Tobacco Roads. Enthusiast of the Year Award was presented to Triad Area member Wayne Capwell.

Below: Ron and Jane Camarata (assisted in planning the event). Bottom: Marty Barrett receiving Presidents Service Award.