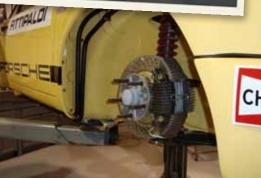

There were 3 types of RSR's developed by Porsche: The first was the 2.8 "Narrow body car"- It had the "Duck Tail", and smaller fender flares and tires. This was a 2.8

magnesium case with 80mm cylinder head spacing. The second was the "IROC" 911 RSR, which featured a 3.0 liter sand cast aluminum case with 83mm stud pattern, a wider body and tires. The third and final version, was the '74-'75 RSR with the same 3.0 liter engine, high butterfly or slide valve injection, center lock hubs and a very wide body with vented front and rear fenders

This particular '73 IROC RSR, VIN #9114600100, engine #6840035, presently owned by Steve Golden, is one of the original 15. After being in the 1974 races, it was advertised and sold thru North Lake Porsche-Audi, a dealership in Tucker, Georgia. This was part of the agreement with Penske Racing, where all the IROC RSR's would be sold thru Porsche dealerships after the race season.