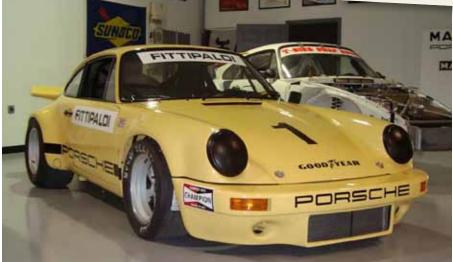

Fast forward to present day. Last month while visiting Dave Brown at RennGruppe Motorsports in Lexington, I saw the beautifully restored '73 IROC 911 RSR driven by Emerson Fittipaldi. After talking to Dave about the extensive paper trail he has on this particular car, I decided it would be good to do an article on it and the RSR history.

In 2011 the RSR debuted at the Rennsport Reunion IV at Laguna Seca. John Tungstell was re-united with the RSR and could not believe his eyes. It was 1974 once again.

Till next time, your Historian.

After a long history on the track, which all started in the IROC series in the hands of Formula One Champion Emerson Fittipaldi (below), the car was restored to it's original form by RennGruppe Motorsports in Lexington, NC.