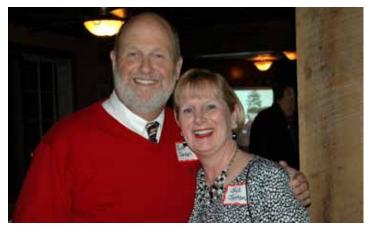

Ron Reed gets festive at the Carolinas Region Holiday Party.

Top left: Mountain Area members Scott and Sue Jordan. Top right: Shane and Jane Tisdale.

Above left: Bob Herrmann and Sandy Shirley (center - Bob was chair of the event). Above right: Jerry and Tammy Collins (our new Membership Chairs).

Below: Ron and Jane Camarata (assisted in planning the event). Bottom: Marty Barrett receiving Presidents Service Award.