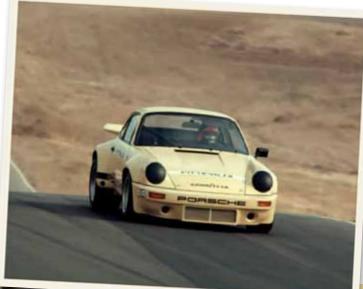

This particular RSR was sold to John Tungstall of TC Motorsports, from Sarasota Fla. John had previous racing experience, mostly with Corvettes before purchasing the RSR, with the intension of racing it in the IMSA Camel GT series, running in the over 3.0 liter GTO class, which he did with success from 1975 to 1980. Through the years the RSR was updated several times, with various bodywork, and mechanical upgrades. In 1980 the RSR was not as competitive with the new turbo racers, and John sold the car to a group to race in South America.

In 2011 the RSR debuted at the Rennsport Reunion IV at Laguna Seca. John Tungstell was re-united with the RSR and could not believe his eyes. It was 1974 once again.

Till next time, your Historian.

After a long history on the track, which all started in the IROC series in the hands of Formula One Champion Emerson Fittipaldi (below), the car was restored to it's original form by RennGruppe Motorsports in Lexington, NC.