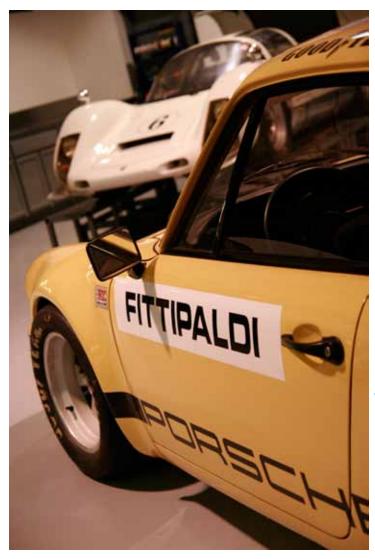

Fast forward to present day. Last month while visiting Dave Brown at RennGruppe Motorsports in Lexington, I saw the beautifully restored '73 IROC 911 RSR driven by Emerson Fittipaldi. After talking to Dave about the extensive paper trail he has on this particular car, I decided it would be good to do an article on it and the RSR history.

In 2011 the RSR debuted at the Rennsport Reunion IV at Laguna Seca. John Tungstell was re-united with the RSR and could not believe his eyes. It was 1974 once again.

Till next time, your Historian.

After a long history on the track, which all started in the IROC series in the hands of Formula One Champion Emerson Fittipaldi (below), the car was restored to it's original form by RennGruppe Motorsports in Lexington, NC.