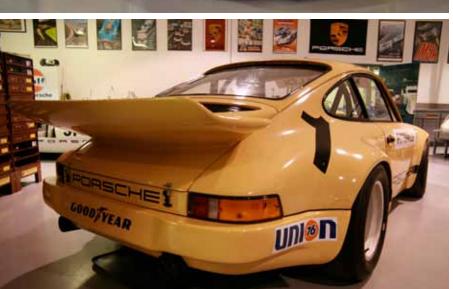

Fast forward to present day. Last month while visiting Dave Brown at RennGruppe Motorsports in Lexington, I saw the beautifully restored '73 IROC 911 RSR driven by Emerson Fittipaldi. After talking to Dave about the extensive paper trail he has on this particular car, I decided it would be good to do an article on it and the RSR history.

There were 3 types of RSR's developed by Porsche: The first was the 2.8 "Narrow body car"- It had the "Duck Tail", and smaller fender flares and tires. This was a 2.8

magnesium case with 80mm cylinder head spacing. The second was the "IROC" 911 RSR, which featured a 3.0 liter sand cast aluminum case with 83mm stud pattern, a wider body and tires. The third and final version, was the '74-'75 RSR with the same 3.0 liter engine, high butterfly or slide valve injection, center lock hubs and a very wide body with vented front and rear fenders

This particular '73 IROC RSR, VIN #9114600100, engine #6840035, presently owned by Steve Golden, is one of the original 15. After being in the 1974 races, it was advertised and sold thru North Lake Porsche-Audi, a dealership in Tucker, Georgia. This was part of the agreement with Penske Racing, where all the IROC RSR's would be sold thru Porsche dealerships after the race season.