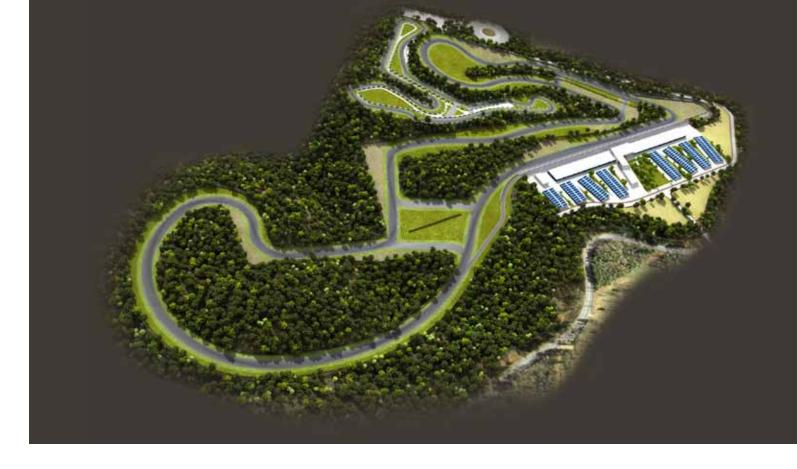

#### 2012 Driver's Ed Calendar

This coming DE season we will see some adjustments based upon experiences from last year. We will be dropping NCCAR, for the time being, and adding a new track, Atlanta Motorsports Park near Dawsonville, GA.

On December 10th, Brian Powell and several other Carolinas Region members toured the new AMP facility that is currently under construction. Peachstate has a date in May and I know many Carolinas Region members will be going to AMP to see how the weekend goes.

AMP is 1.83 miles, which makes it a bit shorter than CMP, but has more dramatic elevation changes and appears to be very technical. Also the track is unique in that it runs counter clockwise. See Brian's DE Report in this issue for a look at the track layout.