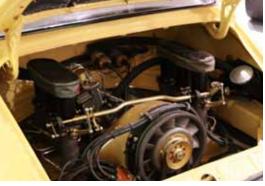

There were 3 types of RSR's developed by Porsche: The first was the 2.8 "Narrow body car"- It had the "Duck Tail", and smaller fender flares and tires. This was a 2.8

magnesium case with 80mm cylinder head spacing. The second was the "IROC" 911 RSR, which featured a 3.0 liter sand cast aluminum case with 83mm stud pattern, a wider body and tires. The third and final version, was the '74-'75 RSR with the same 3.0 liter engine, high butterfly or slide valve injection, center lock hubs and a very wide body with vented front and rear fenders

This particular '73 IROC RSR, VIN #9114600100, engine #6840035, presently owned by Steve Golden, is one of the original 15. After being in the 1974 races, it was advertised and sold thru North Lake Porsche-Audi, a dealership in Tucker, Georgia. This was part of the agreement with Penske Racing, where all the IROC RSR's would be sold thru Porsche dealerships after the race season.