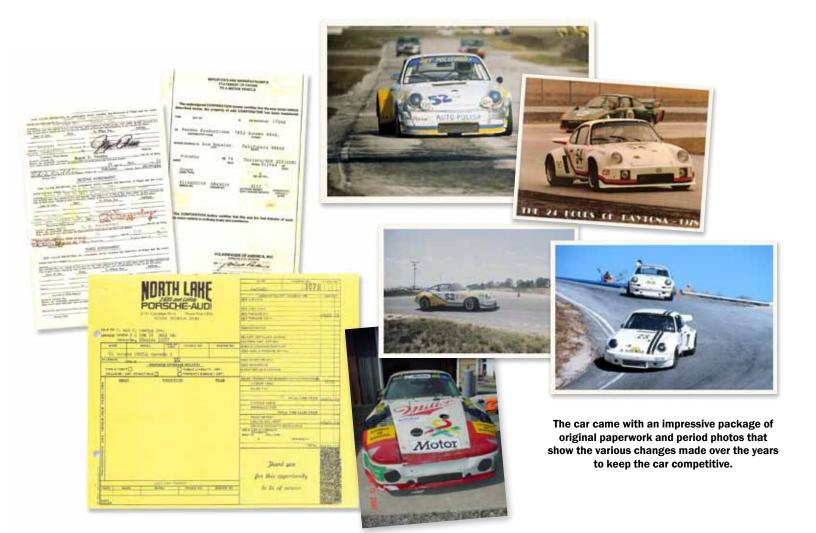

Fast forward to present day. Last month while visiting Dave Brown at RennGruppe Motorsports in Lexington, I saw the beautifully restored '73 IROC 911 RSR driven by Emerson Fittipaldi. After talking to Dave about the extensive paper trail he has on this particular car, I decided it would be good to do an article on it and the RSR history.

This particular '73 IROC RSR, VIN #9114600100, engine #6840035, presently owned by Steve Golden, is one of the original 15. After being in the 1974 races, it was advertised and sold thru North Lake Porsche-Audi, a dealership in Tucker, Georgia. This was part of the agreement with Penske Racing, where all the IROC RSR's would be sold thru Porsche dealerships after the race season.

This particular RSR was sold to John Tungstall of TC Motorsports, from Sarasota Fla. John had previous racing experience, mostly with Corvettes before purchasing the RSR, with the intension of racing it in the IMSA Camel GT series, running in the over 3.0 liter GTO class, which he did with success from 1975 to 1980. Through the years the RSR was updated several times, with various bodywork, and mechanical upgrades. In 1980 the RSR was not as competitive with the new turbo racers, and John sold the car to a group to race in South America.

Fast forwarding once more to 2007. Steve Golden tracked down VIN #9114600100 through one of his sources, and had the opportunity acquire the RSR and bring it back to the states. The car was stored during 2008, and in 2009 the body was sent to California for restoration while the drivetrain and suspension were sent to RennGruppe Motorsports to be brought back to original specs. The process took approximately 1  $\frac{1}{2}$  years to complete, finishing in 2010.