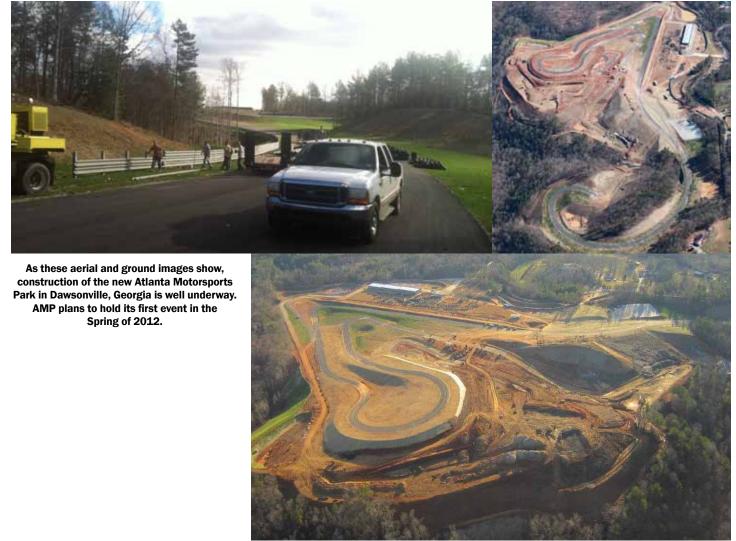

### **Atlanta Motorsports Park Tour and Winter DE Seminar**

On December 10th, Atlanta Motorsports Park opened its doors to a tour by members of the Carolinas Region. We had a small but enthusiastic group of 14 make the trek. AMP (www.atlantamotorsportspark.com) is a new motorsports facility being constructed about an hour north of Atlanta in Dawsonville, Ga. Several of us from the DE committee made the trip to get a firsthand look at the facility with considerations for future Drivers Ed events. Currently, the track is still under construction with final grading being done on the last sections. Most of the track does have a base layer of pavement with the remaining portions scheduled to be done by year end. From what we saw on the tour, we generally thought a Spring 2012 opening was certainly reasonable. Although the track is just under 2 miles in length, it has several interesting features and has a good bit of elevation change. It will be challenging, certainly different from any other facilities in the Southeast. While we finalize the contract, it is safe to say we're working on a 2012 date at AMP. For the region's DE trackheads, you'll probably want to keep mid-July open.