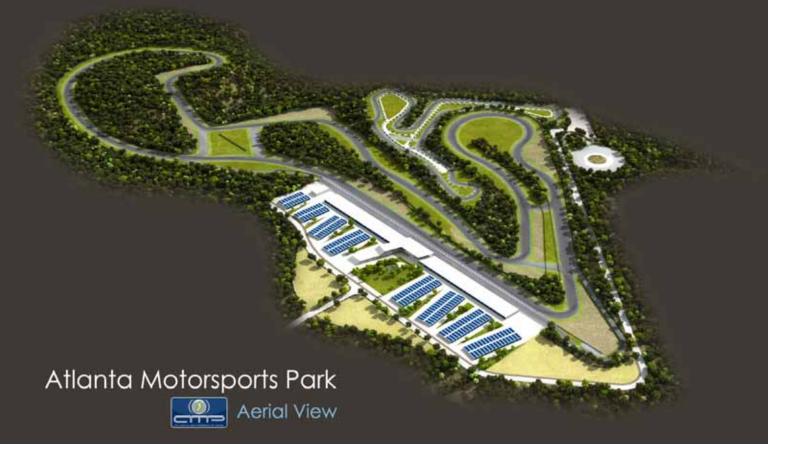

#### 2012 Driver's Ed Calendar

This coming DE season we will see some adjustments based upon experiences from last year. We will be dropping NCCAR, for the time being, and adding a new track, Atlanta Motorsports Park near Dawsonville, GA.

On December 10th, Brian Powell and several other Carolinas Region members toured the new AMP facility that is currently under construction. Peachstate has a date in May and I know many Carolinas Region members will be going to AMP to see how the weekend goes.

AMP is 1.83 miles, which makes it a bit shorter than CMP, but has more dramatic elevation changes and appears to be very technical. Also the track is unique in that it runs counter clockwise. See Brian's DE Report in this issue for a look at the track layout.