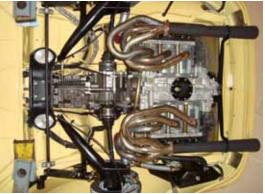

There were 3 types of RSR's developed by Porsche: The first was the 2.8 "Narrow body car"- It had the "Duck Tail", and smaller fender flares and tires. This was a 2.8

magnesium case with 80mm cylinder head spacing. The second was the "IROC" 911 RSR, which featured a 3.0 liter sand cast aluminum case with 83mm stud pattern, a wider body and tires. The third and final version, was the '74-'75 RSR with the same 3.0 liter engine, high butterfly or slide valve injection, center lock hubs and a very wide body with vented front and rear fenders

This particular '73 IROC RSR, VIN #9114600100, engine #6840035, presently owned by Steve Golden, is one of the original 15. After being in the 1974 races, it was advertised and sold thru North Lake Porsche-Audi, a dealership in Tucker, Georgia. This was part of the agreement with Penske Racing, where all the IROC RSR's would be sold thru Porsche dealerships after the race season.