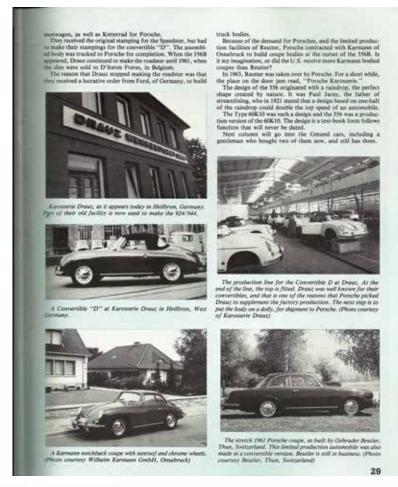

hanically & structurally sound. Minor pan rust only \$3500.00 Firm.

**'58 Speedster #84742** -no rust, mechanically sound, just started body and interior. Will trade for VW Camper.

**'65 C Coupe,** less engine \$450.00. '61 Transaxle with drum \$135.00 send SASSE with needs.

Now let's move to the some of the newer, of old issue's I have, and see where the prices have headed to.

August 1983's issue:

**1961 Porsche 356B Super 90 coupe**, Becker AM/FM, new tires, muffler, clutch, Many spares \$5200.00 negotiable.

**1963 Super Cabriolet #157487**, ready to drive anywhere, good floor, needs some work. \$4500.00, '65 Cabriolet project car, not drivable- \$2500.

**1963 Carrera GS 2000** 29,000 miles, original condition, 100 ltr tank, disc brakes, GT seats, gas heater, 12 volt. -\$18,000.







**1965 356 Cabriolet**. Totally restored to perfection. White w/black interior. Driven 2,000 miles (43,000) prior to restoration. Must sell this gem. \$22,000.

Let's move up to April/May 1989 and see how the prices have climbed:

1957 A California car, red with black interior, 95 percent professionally restored \$15,000.

1962 Cabriolet #156806 needs restoring, usual rust, complete and running \$7,000.

1965 coupe, grey; 3,800 miles on motor, good condition \$10,500 firm.

**1964 European SC coupe** with factory sunroof. Has rust with some bondo repair on drivers' side rocker panel. Driven regularly, you can drive home \$5,000 or \$5200 with some parts..

Well you can see even though the prices did rise from the December 1976 issue to the April /May 1989 issue, still not too bad., T