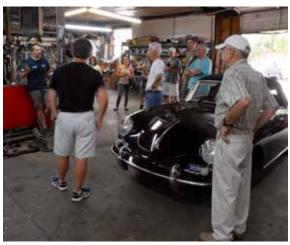

On our particular blue highway trip last month, we were traveling through coastal Mississippi, stopping in Gulfport for lunch. While we were there, we happened upon the Busted Wrench Garage and Museum. We had some time and it was just a few blocks off the coastal highway, so we stopped in. The museum founder John Hans, is just a car enthusiast and has a eclectic variety of automobiles, motorcycles and boats on display. Not concentrating on any particular make or model, he's got a bit of everything, old Jags & Rolls, Corvettes & Chevelles. The collection contains cars that happened to catch his attention, like the DeTomaso Pantera. Mixed among the group were several mid-80's 911 & 930's. A particular blue 930 had the PCA 60th anniversary sticker in the side glass, so probably a PCA member too. And back in the actual garage, a couple of 944 Turbos too. One looked to be a club racer getting a suspension rebuild. The cinder block building is a working collection, the cars are drivers and are taken out regularly on area cruise-ins or weekend drives. If you're in the Gulfport/ Biloxi area, its definitely worth the price of admission, absolutely free. More at http://www.bustedwrench.com/