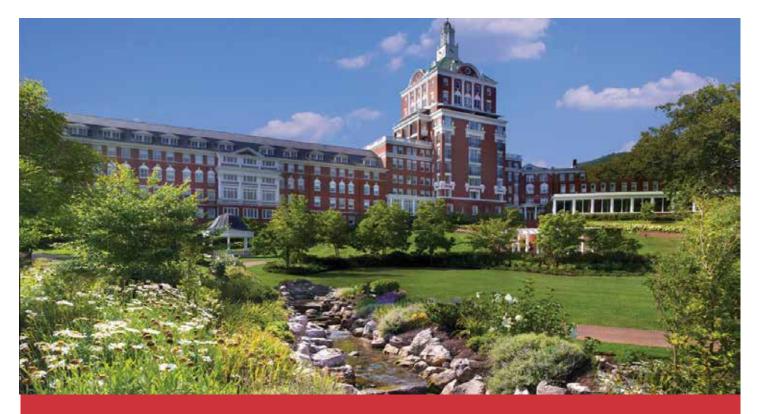

After coming back from our vacation and our visit to the Busted Wrench, I dusted off the Targa and have been driving it a bit more these days. I'll admit it took me a couple days to get readjusted to the clutch, the long shift throws and the "entertaining" rear weight bias. Its been great to get the old car out more, even with its mostly absent A/C. It's reminding me again to enjoy the journey. We'll have our own blue highway drive coming up soon. Registration is open for Fall Tour on October 23rd-25th and it is certain to use roads less traveled on its way to the historic Homestead Resort in Hot Springs, Va.