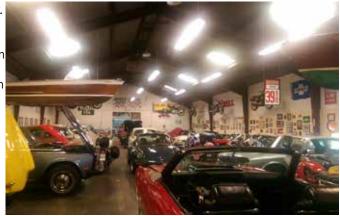

On our particular blue highway trip last month, we were traveling through coastal Mississippi, stopping in Gulfport for lunch. While we were there, we happened upon the Busted Wrench Garage and Museum. We had some time and it was just a few blocks off the coastal highway, so we stopped in. The museum founder John Hans, is just a car enthusiast and has a eclectic variety of automobiles, motorcycles and boats on display. Not concentrating on any particular make or model, he's got a bit of everything, old Jags & Rolls, Corvettes & Chevelles. The collection contains cars that happened to catch his attention, like the DeTomaso Pantera. Mixed among the group were several mid-80's 911 & 930's. A particular blue 930 had the PCA 60th anniversary sticker in the side glass, so probably a PCA member too. And back in the actual garage, a couple of 944 Turbos too. One looked to be a club racer getting a suspension rebuild. The cinder block building is a working collection, the cars are drivers and are taken out regularly on area cruise-ins or weekend drives. If you're in the Gulfport/ Biloxi area, its definitely worth the price of admission, absolutely free. More at http://www.bustedwrench.com/