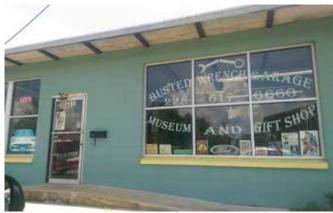

On our particular blue highway trip last month, we were traveling through coastal Mississippi, stopping in Gulfport for lunch. While we were there, we happened upon the Busted Wrench Garage and Museum. We had some time and it was just a few blocks off the coastal highway, so we stopped in. The museum founder John Hans, is just a car enthusiast and has a eclectic variety of automobiles, motorcycles and boats on display. Not concentrating on any particular make or model, he's got a bit of everything, old Jags & Rolls, Corvettes & Chevelles. The collection contains cars that happened to catch his attention, like the DeTomaso Pantera. Mixed among the group were several mid-80's 911 & 930's. A particular blue 930 had the PCA 60th anniversary sticker in the side glass, so probably a PCA member too. And back in the actual garage, a couple of 944 Turbos too. One looked to be a club racer getting a suspension rebuild. The cinder block building is a working collection, the cars are drivers and are taken out regularly on area cruise-ins or weekend drives. If you're in the Gulfport/ Biloxi area, its definitely worth the price of admission, absolutely free. More at http://www.bustedwrench.com/