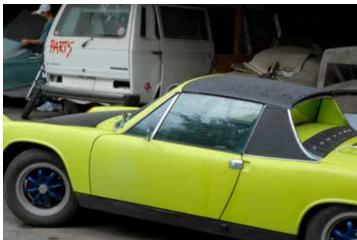

On our particular blue highway trip last month, we were traveling through coastal Mississippi, stopping in Gulfport for lunch. While we were there, we happened upon the Busted Wrench Garage and Museum. We had some time and it was just a few blocks off the coastal highway, so we stopped in. The museum founder John Hans, is just a car enthusiast and has a eclectic variety of automobiles, motorcycles and boats on display. Not concentrating on any particular make or model, he's got a bit of everything, old Jags & Rolls, Corvettes & Chevelles. The collection contains cars that happened to catch his attention, like the DeTomaso Pantera. Mixed among the group were several mid-80's 911 & 930's. A particular blue 930 had the PCA 60th anniversary sticker in the side glass, so probably a PCA member too. And back in the actual garage, a couple of 944 Turbos too. One looked to be a club racer getting a suspension rebuild. The cinder block building is a working collection, the cars are drivers and are taken out regularly on area cruise-ins or weekend drives. If you're in the Gulfport/ Biloxi area, its definitely worth the price of admission, absolutely free. More at http://www.bustedwrench.com/