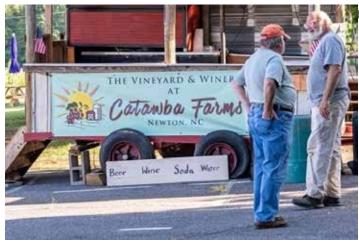

Meeting Summary. Bryson and Kathy Kiser took responsibility for organizing this month's meeting ... and a great job they did! On Tuesday evening, July 14, nineteen Members and friends gathered at Catawba Farms for dinner and some social time with their PCA friends. Catawba Farms, situated on 34 pastoral acres, is a combination winery, brewery and event venue in Newton, NC. We met on the lawn of the property's historic Bed and Breakfast where a number of picnic tables are set up under the heavy tree canopy.

Participants ordered dinner from the food truck also located on the property and enjoyed beer and wine produced on site.

White Iddings won our 50/50 raffle to benefit Crossnore School and donated all \$130.00 to their cause. Thank you White.