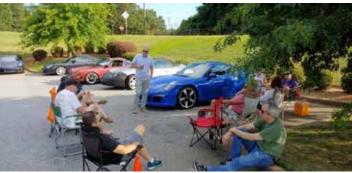

July's Upstate Area Meeting was held on Tuesday the 14th at Quaker Steak & Lube, in Greenville. Due to the ongoing COVID issues, we held the meeting outdoors in the parking area.

Attendance was a little lite for our area as we had 14 cars and 20 members brave the July heat. Take-out and Dine-In food was available for those who wanted to grab a bite to eat. Most members brought a folding chair and joined a growing group who had setup in the shade.

We held our 50/50 Charity Raffle, which included (2) \$50.00 gift certificates to the Carolina's Region Goodie Store and 50% of the Raffle pot which totaled \$160.00. Thus we raised \$80.00 for our Charity.