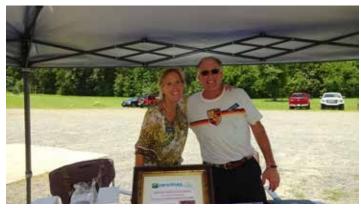

On July 12, we held our Wine & Shine fund raiser event at Morgan Ridge Winery and Brewery, to benefit the Second Harvest Food Bank in Charlotte. Aileen and I greeted and checked everyone in to get the day started, and what a great sunny day we had, getting to catch up with many old friends and get to meet some new members and make a few new friends along the way. We had 34 cars register for the car show and 68 guests, who all enjoyed a nice buffet style lunch in the pavilion, and some nice live music. We raised \$1340 for the food bank, including the 50/50 Split the Pot which was won by Quinton Brantley taking home a \$110. I want to thank Sadie and Jerry for bringing along many of their firends to join in the fun. It really helped our event to be a great success!! Thanks again Triad P-Nuts.