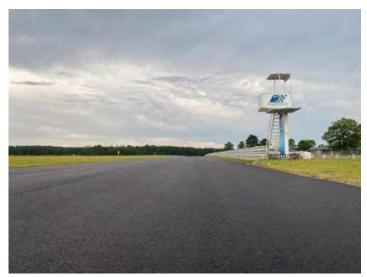

# From the Driver's Seat

Finally the long awaited paving of Carolina Motorsports Park in Kershaw, SC has become a reality. Many of us have waited years for this to happen. While the new owners had assured us paving the track was their first priority, many comments to me were "I will believe it when I see it." Thanks to Harvey Yancey, enclosed are pictures of the newly paved track. We are on schedule to host our September DE on September 19-20. To comply with State and Local Mandates and PCA Minimum Standards regarding COVID-19, you will notice some changes. The major change is this DE event will be solo drivers only. If you are thinking about attending this event and haven't registered, I recommend that you do so now as we are anticipating a large turnout as everyone is excited to drive on the newly paved track.