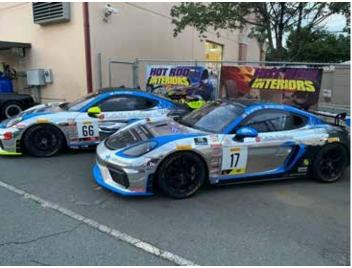

On July 15th, David van Epps with Sonderwerks hosted a little wine tasting at his facility. Kevin Buckler with TRG and Cindy Sisson were the resident wine experts and shared their wine expertise (and racing experience) with the group. The hand-crafted wines from the Adobe Road Winery out of CA were quite delicious. Too bad most of us had to drive afterwards...

TRG also brought their racing trailer as well as a couple of their race cars and drivers. The two Caymans provided the group with welcome - and these days rare - race car eye candy and contributed to an entertaining evening.