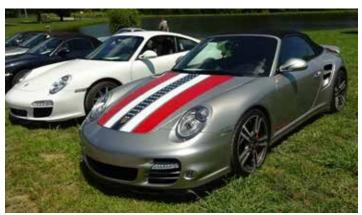

We had 3 winners in the car show, 1st place-Charlie Branch, 2nd place-Bill Wolfe, 3rd place-Steve Everhart. Bill Wolfes 2012 Turbo sported a very eye catching patriotic hood graphic.

FUTURE in person MEETINGS ARE STILL ON HOLD, as we are still confined to small gatherings of 10 people and the restaurants are limited to very small dining areas and 6 people to a table. I may set up another Zoom meeting for August, just to stay in touch and share any new updates. Stay Tuned.