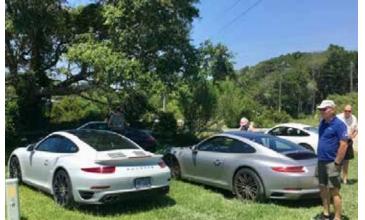

TRG also brought their racing trailer as well as a couple of their race cars and drivers. The two Caymans provided the group with welcome - and these days rare - race car eye candy and contributed to an entertaining evening.