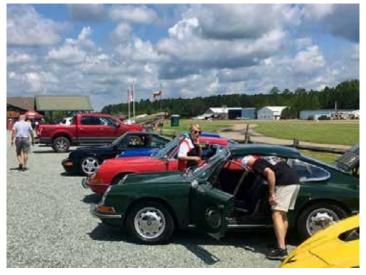

The Triad Area held a July 21st monthly meeting at "The Barn at Royal Gait" in Trinity, NC. We starting gathering around 5:00pm at "The Barn" and this month we did not have any rain but it was one of the hottest days of the year. However, our host Bobby Royals had installed a huge overhead fan that kept the sitting area in the open pole building very comfortable. We were pleased to welcome 25 members and guests to the meeting including Porsche Greensboro staff Jason Hausler and Steve Sudler. They also staged a 2020 Porsche Cavenne Coup on the turf in front of the barn for everyone to check out. Steve Sudler was also the guest speaker for the evening and he shared some very interesting details along with an overhead presentation of photographs depicting the history of the Porsche's Indy car project. Birthday deserts and a round of "Happy Birthday" went out to Jerry Kilcrease, Tommie Lauer and Tim Robertson who had birthdays during the month of July. The 50/50 split the pot winner was Jerry Kilcrease and door prize winners were Brad Faircloth, Fran Lumpkin, Rick Huskins, Dick Abbott, Dixon Johnston, Emily Branch, Taylor Wedge, Tim Robertson and Eugene Reeves. Thanks to Rick Huskins, Dick Abbott and Porsche Greensboro for donating extra items for door prizes. Thanks to everyone that came....hope to see you again next time.