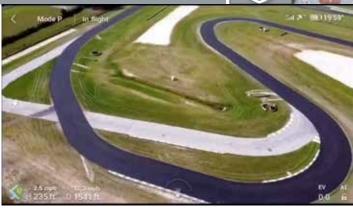

# From the Driver's Seat

Finally the long awaited paving of Carolina Motorsports Park in Kershaw, SC has become a reality. Many of us have waited years for this to happen. While the new owners had assured us paving the track was their first priority, many comments to me were "I will believe it when I see it." Thanks to Harvey Yancey, enclosed are pictures of the newly paved track. We are on schedule to host our September DE on September 19-20. To comply with State and Local Mandates and PCA Minimum Standards regarding COVID-19, you will notice some changes. The major change is this DE event will be solo drivers only. If you are thinking about attending this event and haven't registered, I recommend that you do so now as we are anticipating a large turnout as everyone is excited to drive on the newly paved track.