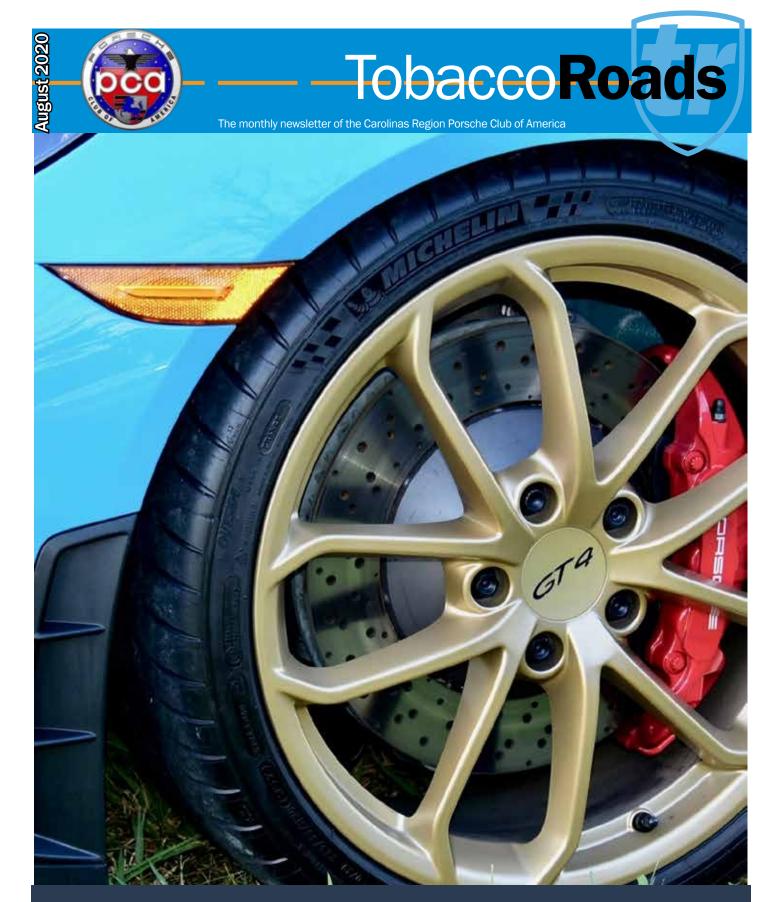

# From the Driver's Seat

Finally the long awaited paving of Carolina Motorsports Park in Kershaw, SC has become a reality. Many of us have waited years for this to happen. While the new owners had assured us paving the track was their first priority, many comments to me were "I will believe it when I see it." Thanks to Harvey Yancey, enclosed are pictures of the newly paved track. We are on schedule to host our September DE on September 19-20. To comply with State and Local Mandates and PCA Minimum Standards regarding COVID-19, you will notice some changes. The major change is this DE event will be solo drivers only. If you are thinking about attending this event and haven't registered, I recommend that you do so now as we are anticipating a large turnout as everyone is excited to drive on the newly paved track.