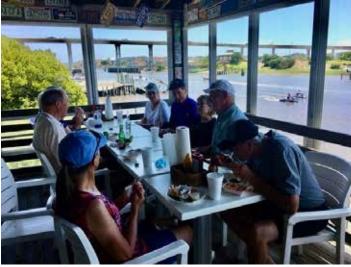

Drive and Dine. On Thursday, July 16, a small group of eight people attended our weekday Drive and Dine. Following a brief gathering and driver's meeting at Food Matters in Morganton, participants struck out for Roan Mountain State Park led by Bryson and Kathy Kiser. Bryson always manages to put together a fun – and, at times, challenging - drive and this was no exception. Upon arriving at Roan Mountain, folks dispersed among the available picnic tables to enjoy the lunch each brought along. Following lunch and some social time, participants departed to make their own way home.