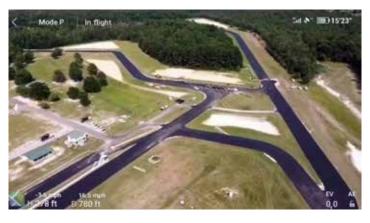

# From the Driver's Seat

Finally the long awaited paving of Carolina Motorsports Park in Kershaw, SC has become a reality. Many of us have waited years for this to happen. While the new owners had assured us paving the track was their first priority, many comments to me were "I will believe it when I see it." Thanks to Harvey Yancey, enclosed are pictures of the newly paved track. We are on schedule to host our September DE on September 19-20. To comply with State and Local Mandates and PCA Minimum Standards regarding COVID-19, you will notice some changes. The major change is this DE event will be solo drivers only. If you are thinking about attending this event and haven't registered, I recommend that you do so now as we are anticipating a large turnout as everyone is excited to drive on the newly paved track.