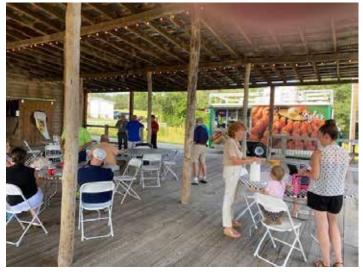

Meeting Summary. Bryson and Kathy Kiser took responsibility for organizing this month's meeting ... and a great job they did! On Tuesday evening, July 14, nineteen Members and friends gathered at Catawba Farms for dinner and some social time with their PCA friends. Catawba Farms, situated on 34 pastoral acres, is a combination winery, brewery and event venue in Newton, NC. We met on the lawn of the property's historic Bed and Breakfast where a number of picnic tables are set up under the heavy tree canopy.

Participants ordered dinner from the food truck also located on the property and enjoyed beer and wine produced on site.

White Iddings won our 50/50 raffle to benefit Crossnore School and donated all \$130.00 to their cause. Thank you White.