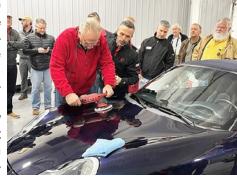

Had a great visit with the Triad Area during the Tech Session & Lunch at Porsche Greensboro this past weekend. It was a pleasure to speak with new member Evan – discussing his Speed Yellow 986 Boxster "heist" he was able to pull off not too long ago (I'm referring to a great purchase here...come on people!). Enjoyed speaking with you Evan – keep up the energy and I look forward to seeing you "out on the open road", soon.