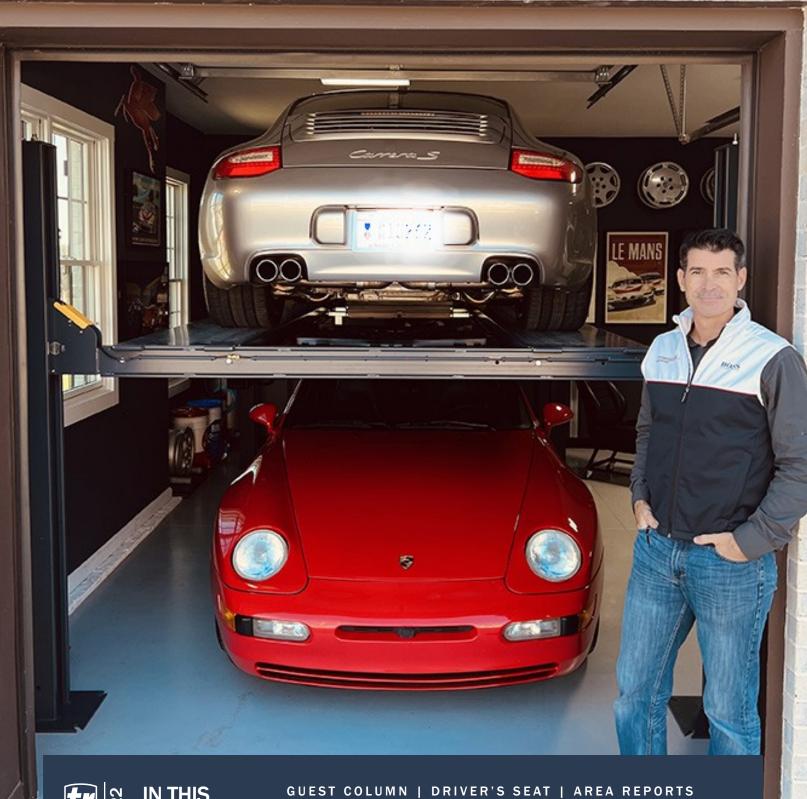

**SPECIAL PROJECT REQUEST** for upcoming President's Project Pages. I am looking for "what" your special Porsche home looks like – aka, your garage space. Send me pictures of your garage area and your Porsche snuggled in nicely. PLEASE, blur out the license plates if you can OR if we publish your submission, we will. Additionally, we will not use last names during publishing...so I will only use First Name and Last Initial as well as blurring out your plates. SHOW OFF your garage space. Look forward to seeing how creative and special our Carolinas Region members choose to accommodate their Porsche member of the family. Submission Dates: 1 March through 31 March with publication in the May Edition (and further if needed) of Tobacco Roads.