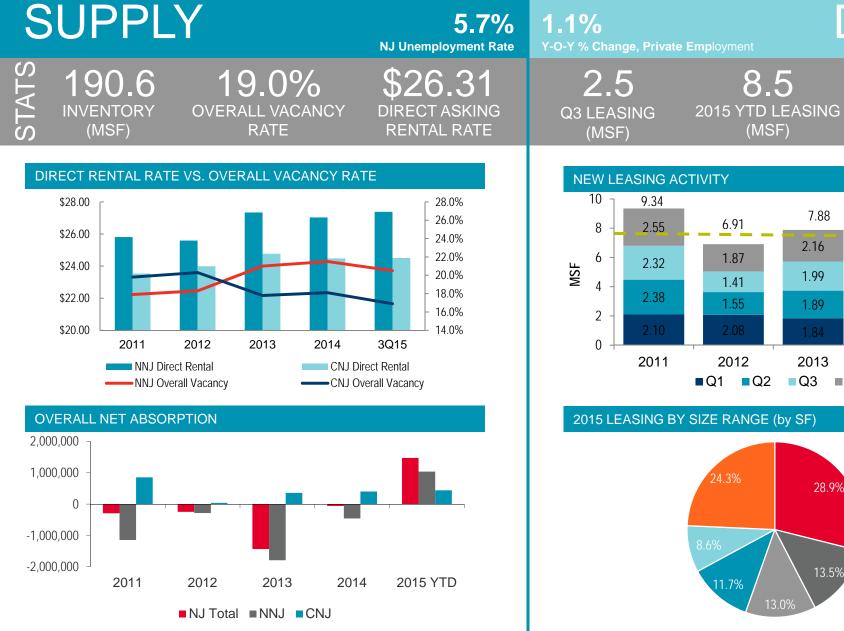

## CUSHMAN & WAKEFIELD

DEMAND

1.5

YTD OVERALL NET

**ABSORPTION (MSF)** 

8.51

2.51

3.72

2015

- - 5 year Avg.

**1**-9,999

10-24,999

25-49.999

**50-99,999** 

250.000+

FEET

А

8.09

1.86

2.08

1.93

2014

■Q4

SIGNIFICANT Q3 2015 LEASE TRANSACTIONS