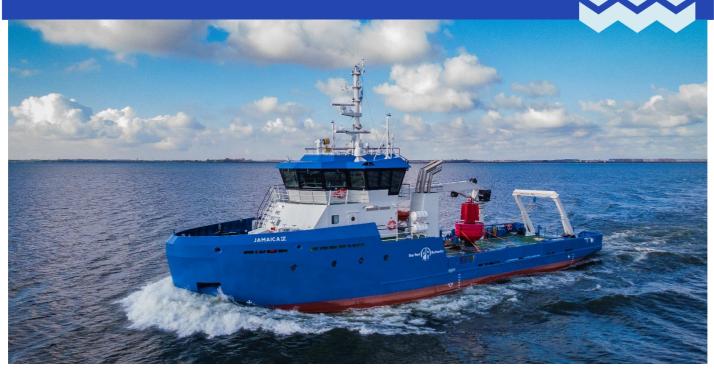

### PICTURE OF SIMILAR VESSEL

**GENERAL** 

Yard number 573109 Bouy laying – Maintenance support I № HULL • MACH Basic functions

Classification

Tug/Special Service / Maintenance Support

Unrestricted Navigation DYNAPOS AM/AT