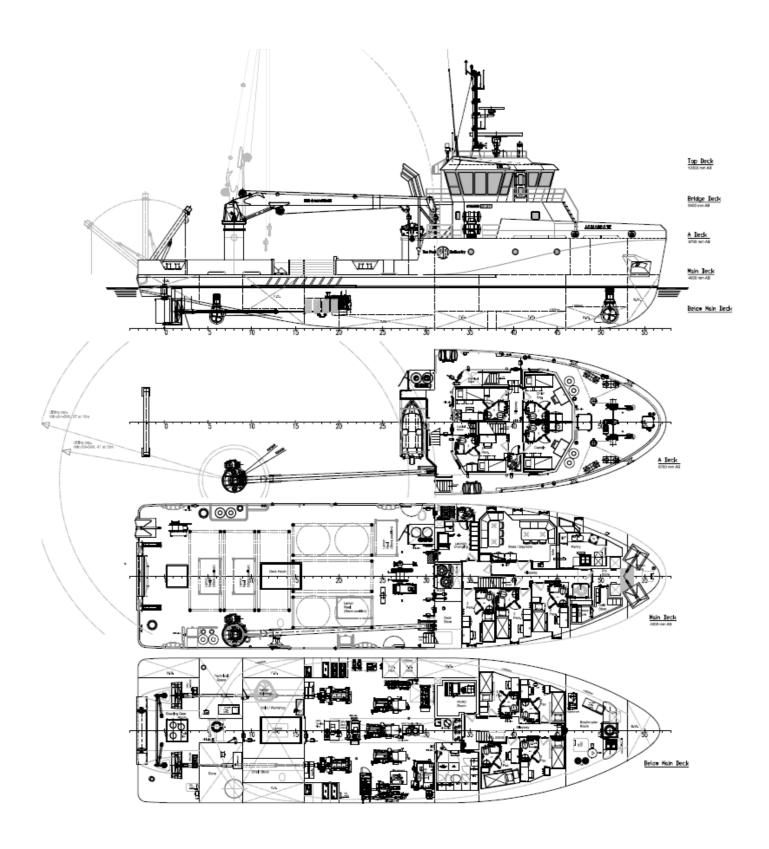

AUT-UMS

**DIMENSIONS** 

Length overall 39.40 m Beam overall 10.80 m 4.00 m Depth at sites Draught aft 3.00 m Gross tonnage Deadweight 494 gt 319 t Deck area 200 m2 Deck load 125 t

**TANK CAPACITIES** 

Fuel oil 126 m<sup>3</sup> Fresh water 42.6 m<sup>3</sup> 20 m<sup>3</sup> Sewage Dirty oil 1.5 m<sup>3</sup> Lubrication oil  $2.2 \, \text{m}^3$ Bilge water  $6 \, \text{m}^3$ Ballast water 58 m<sup>3</sup>

**PERFORMANCES** 

18.1 t 11.3 kn Bollard pull Speed

PROPULSION SYSTEM

2x Cat C18 Main engines Total power 1000 bkW (1340 bhp) at 2100 rpm 2x 1600 mm FPP in Nozzle 1x Electric, 250 kW, FP 1x Electric, 150 kW, FP Propellers Bow thruster

Stern thruster Rudder 2x Fish tail rudders **AUXILIARY EQUIPMENT** 

400/230/110 V. 60 Hz Networks Generator sets 3x Cat C9.3, 250 ekW each

DECK LAY-OUT

Anchor Anchor winch 2x HHP fore, 1x HHP aft 1x Electric, with 2 warping heads

Aft nchor winch

Towing winch

10 t at 10 m/min on  $2^{nd}$  layer, brake holding force 47 t on  $1^{st}$  layer, 300 m wire capacity (wire diameter 34 mm)

Towing pins 35 t SWL 30 t MWL

Stern roller Capstan 2x 5 t at 15 m/min pull, electric

Crane 5 t at 15 m, 4 t at 13 m 5 t at 4m

Aframe Chainstopper 25 and 50 mm

Workboat 1x rigid aluminum workboat

### **ACCOMMODATION**

A spacious air-conditioned accommodation for 20 persons is fitted. The accommodation includes 7 cabins for crew and 4 cabins for passengers all with own sanitary space, a large wheelhouse, a spacious mess/dayroom, various stores and a workshop.