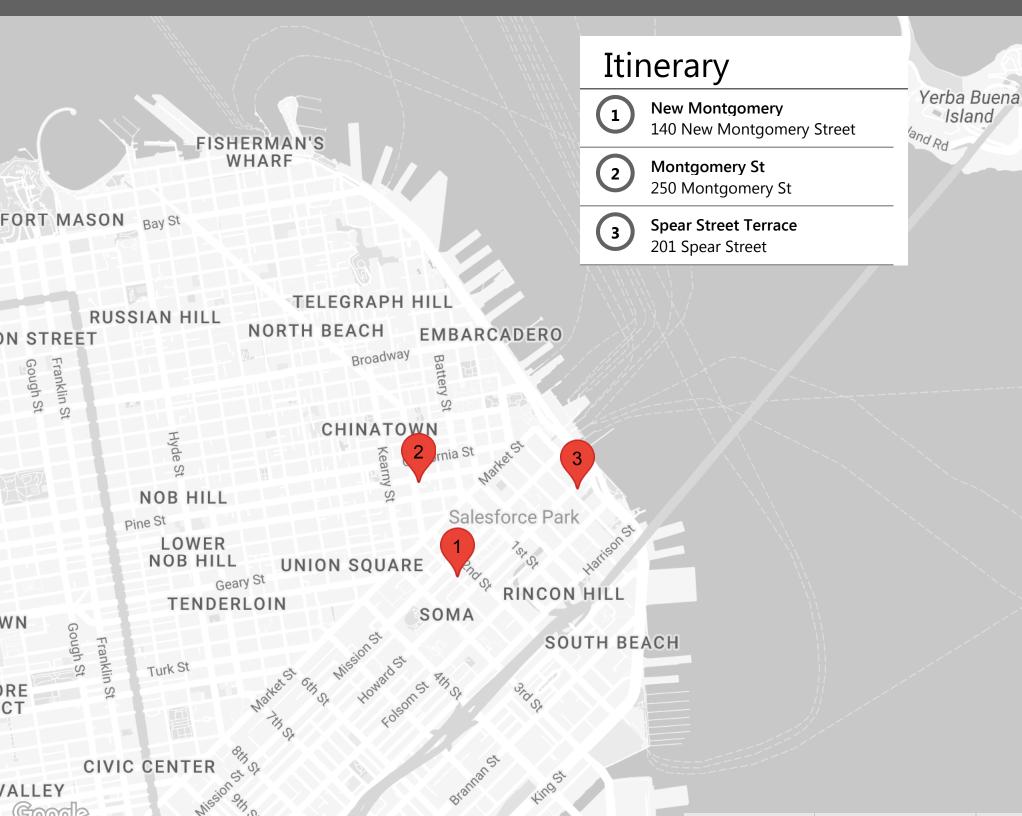

# **New Montgomery**

## 140 New Montgomery Street

San Francisco, CA 94105

Floor 21

### Space Property

Building Size (SF): Size (SF): 11,064 286,177 Asking Rent (PSF/YR): \$60 Floors: 26 Term: Thru January 31, 2021 Year Built: 1925 Available Date: **Building Class:** Feb 1, 2020 Class A

Elevator lobby, reception, 3 conference rooms, open office, 16 offices, community area, wellness room, lounge, meeting room, hallway, and bathroom/shower ensuite