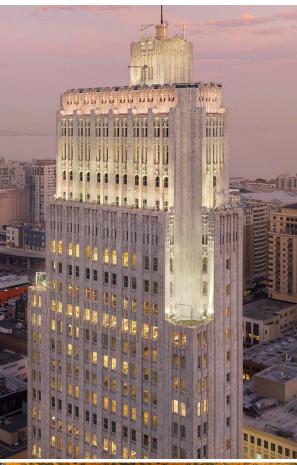

# **New Montgomery**

## 140 New Montgomery Street

San Francisco, CA 94105

Floor 21

### Space Property

Building Size (SF): Size (SF): 11,064 286,177 Asking Rent (PSF/YR): \$60 Floors: 26 Term: Thru January 31, 2021 Year Built: 1925 Available Date: **Building Class:** Feb 1, 2020 Class A