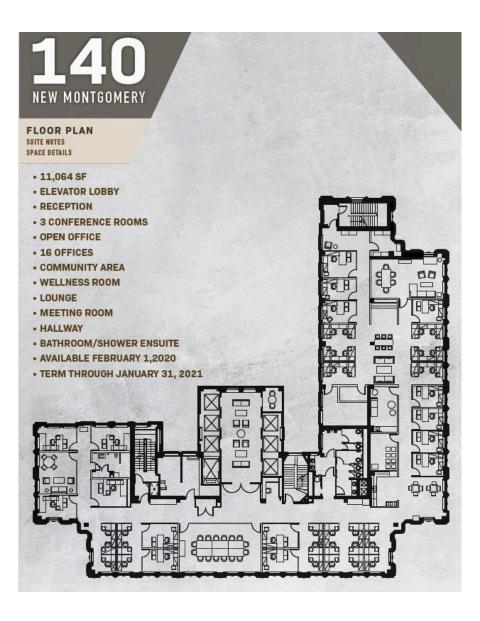

## 140 New Montgomery Street

San Francisco, CA 94105

Floor 21

### Space Property

Building Size (SF): Size (SF): 11,064 286,177 Asking Rent (PSF/YR): \$60 Floors: 26 Term: Thru January 31, 2021 Year Built: 1925 Available Date: **Building Class:** Feb 1, 2020 Class A

Elevator lobby, reception, 3 conference rooms, open office, 16 offices, community area, wellness room, lounge, meeting room, hallway, and bathroom/shower ensuite