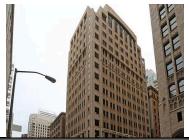

## **Spear Street Terrace**

## 201 Spear Street

San Francisco, CA 94105

Floor 10, Suite 1050

#### Space

#### **Property**

| Size (SF):            | 6,236              | Building Size (SF): | 247,855 |
|-----------------------|--------------------|---------------------|---------|
| Asking Rent (PSF/YR): | \$83 - 86          | Floors:             | 18      |
| Term:                 | Through Sept, 2022 | Year Built:         | 1985    |
| Available Date:       | 60 Days            | Building Class:     | Class A |

Asking Rent:: Mid \$80's
Lease Rate Type:: Full Service

Incredible views of the bay and Bay Bridge, creative build-out 2017, open ceiling, polished concrete floors, some furniture available.