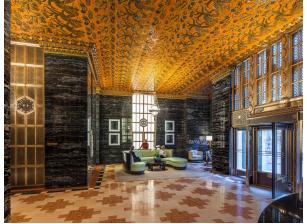

lness room, lounge,  | rooms, furniture available.     | polished concrete floors,     |
|                   | meeting room, hallway,and     |                                 | some furniture available.     |
|                   | bathroom/shower ensuite       |                                 |                               |

## 10:15am

# **New Montgomery**

## 140 New Montgomery Street

San Francisco, CA 94105

Floor 21

### Space Property

Building Size (SF): Size (SF): 11,064 286,177 Asking Rent (PSF/YR): \$60 Floors: 26 Term: Thru January 31, 2021 Year Built: 1925 Available Date: **Building Class:** Feb 1, 2020 Class A

Elevator lobby, reception, 3 conference rooms, open office, 16 offices, community area, wellness room, lounge, meeting room, hallway, and bathroom/shower ensuite





# New Montgomery



# New Montgomery



# New Montgomery

San Francisco, CA 94105

#### **Transportation Options**

0.2 mi 🕞 **KT** 

0.2 mi 🔒 L

0.2 mi

0.2 mi 🕞 N

0.2 mi 🕞 S

0.2 mi

0.2 mi 🕞 **F** 

0.2 mi **Blue-W...** 0.2 mi

Nationwide public transit data from Walk Score









#### **Nearby Photos**











#### **Top Spots Around**



Museum of the Afr... **Tourist Attraction** 



California Historic... Library



San Francisco Mus... **Art Gallery** 



California State Pa... **Tourist Attraction** 





Admission Day M... **Tourist Attraction** 

#### **Nearby Businesses**



Cafe Madeleine Cafe



Peet's Coffee Cafe



Alexander Book C... **Book Store** 



**Blick Art Materials Point Of Interest** 



The Grove - Yerba ... Cafe



**Meal Takeaway** 

## 2 11:15am

# Mo