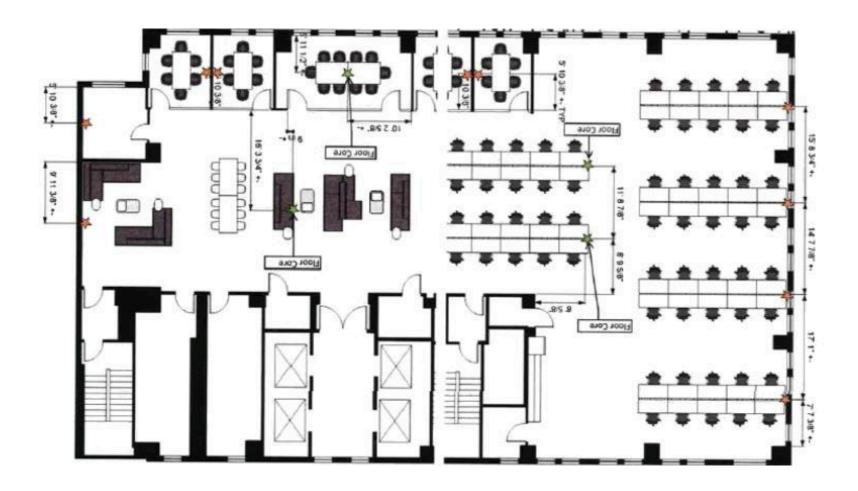

### Space Property

Building Size (SF): Size (SF): 11,064 286,177 Asking Rent (PSF/YR): \$60 Floors: 26 Term: Thru January 31, 2021 Year Built: 1925 Available Date: **Building Class:** Feb 1, 2020 Class A

Elevator lobby, reception, 3 conference rooms, open office, 16 offices, community area, wellness room, lounge, meeting room, hallway, and bathroom/shower ensuite