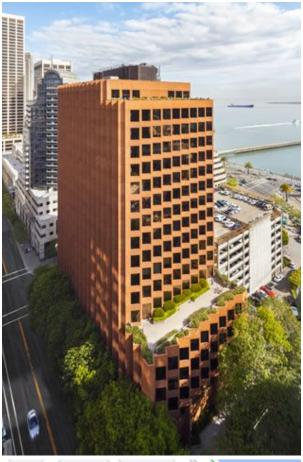

# **New Montgomery**

## 140 New Montgomery Street

San Francisco, CA 94105

Floor 21

### Space Property

Building Size (SF): Size (SF): 11,064 286,177 Asking Rent (PSF/YR): \$60 Floors: 26 Term: Thru January 31, 2021 Year Built: 1925 Available Date: **Building Class:** Feb 1, 2020 Class A