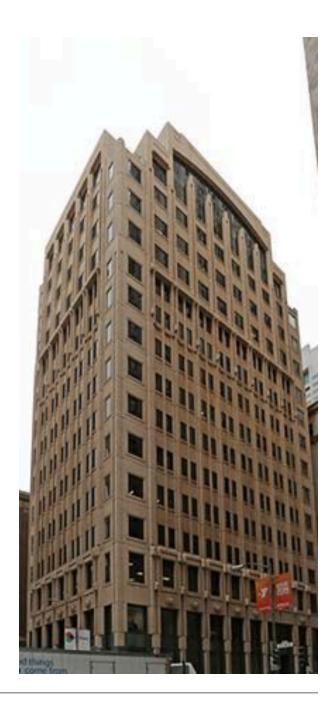

# **New Montgomery**

## 140 New Montgomery Street

San Francisco, CA 94105

Floor 21

### Space Property

Building Size (SF): Size (SF): 11,064 286,177 Asking Rent (PSF/YR): \$60 Floors: 26 Term: Thru January 31, 2021 Year Built: 1925 Available Date: **Building Class:** Feb 1, 2020 Class A