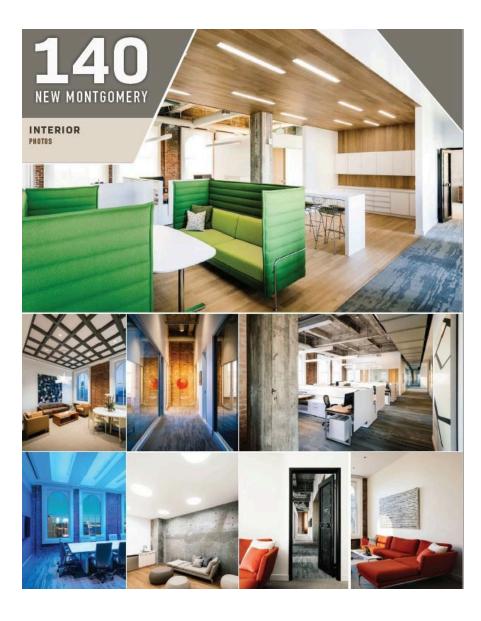

available.     | polished concrete floors,     |
|                   | meeting room, hallway,and     |                                 | some furniture available.     |
|                   | bathroom/shower ensuite       |                                 |                               |

## 10:15am

# **New Montgomery**

## 140 New Montgomery Street

San Francisco, CA 94105

Floor 21

### Space Property

Building Size (SF): Size (SF): 11,064 286,177 Asking Rent (PSF/YR): \$60 Floors: 26 Term: Thru January 31, 2021 Year Built: 1925 Available Date: **Building Class:** Feb 1, 2020 Class A

Elevator lobby, reception, 3 conference rooms, open office, 16 offices, community area, wellness room, lounge, meeting room, hallway, and bathroom/shower ensuite





# New Montgomery



# New Montgomery



# New Montgomery

San Francisco, CA 94105

#### **Transportation Options**

0.2 mi 🕞 **KT** 

0.2 mi 🔒 L

0.2 mi

0.2 mi 🕞 N

0.2 mi 🕞 S

0.2 mi

0.2 mi 🕞 **F** 

0.2 mi **Blue-W...** 0.2 mi

Nationwide public transit data from Walk Score









#### **Nearby Photos**











#### **Top Spots Around**



Museum of the Afr... **Tourist Attraction** 



California Historic... Library



San Francisco Mus... **Art Gallery** 



California State Pa... **Tourist Attraction** 





Admission Day M... **Tourist Attraction** 

#### **Nearby Businesses**



Cafe Madeleine Cafe



Peet's Coffee Cafe



Alexander Book C... **Book Store** 



**Blick Art Materials Point Of Interest** 



The Grove - Yerba ... Cafe



**Meal Takeaway** 

## 2 11:15am

# Montgomery St

## 250 Montgomery St

San F