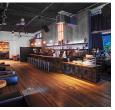

# **New Montgomery**

## 140 New Montgomery Street

San Francisco, CA 94105

Floor 21

### Space Property

Building Size (SF): Size (SF): 11,064 286,177 Asking Rent (PSF/YR): \$60 Floors: 26 Term: Thru January 31, 2021 Year Built: 1925 Available Date: **Building Class:** Feb 1, 2020 Class A

Elevator lobby, reception, 3 conference rooms, open office, 16 offices, community area, wellness room, lounge, meeting room, hallway, and bathroom/shower ensuite