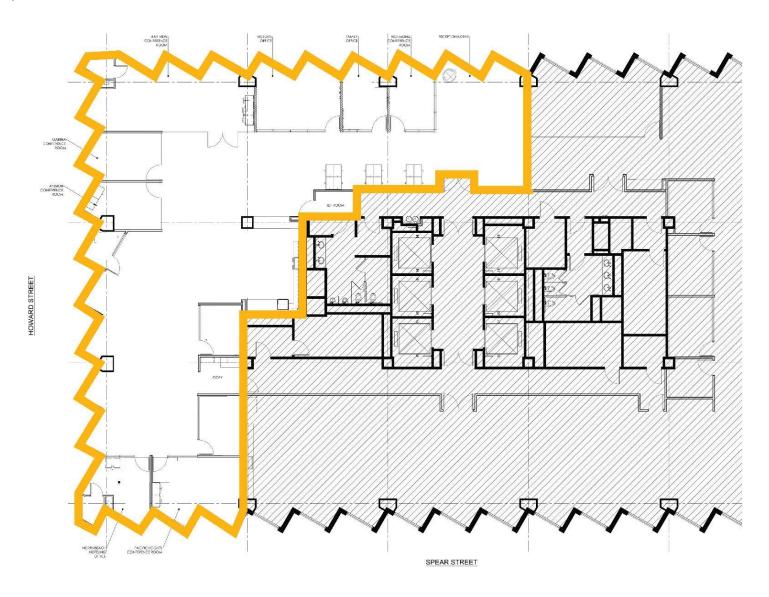

#### Space

#### **Property**

| Size (SF):            | 6,236              | Building Size (SF): | 247,855 |
|-----------------------|--------------------|---------------------|---------|
| Asking Rent (PSF/YR): | \$83 - 86          | Floors:             | 18      |
| Term:                 | Through Sept, 2022 | Year Built:         | 1985    |
| Available Date:       | 60 Days            | Building Class:     | Class A |

Asking Rent:: Mid \$80's
Lease Rate Type:: Full Service

Incredible views of the bay and Bay Bridge, creative build-out 2017, open ceiling, polished concrete floors, some furniture available.