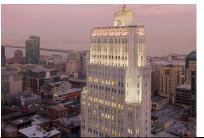

# Montgomery St

## 250 Montgomery St

San Francisco, CA 94104

Floor 8

#### Space

#### Property

Size (SF): 7,683 Building Size (SF): 3,185 Asking Rent (PSF/YR): \$85 Floors: 17 Term: Through Jan, 2023 Year Built: 1986 Available Date: **Building Class:** Unclassified Now

Asking Rent:: \$85.00 Lease Rate Type:: Full Service

Former spec suite with creative finishes, large galley style kitchen, 6 conference rooms, furniture available.