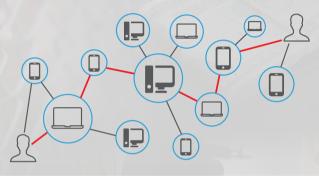

DETEGO® FUSION ALLOWS INVESTIGATORS TO BUILD UP A DETAILED INTELLIGENCE PICTURE OF THEIR EXHIBITS, SUSPECTS AND CASES BASED ON AN ADVANCED LINK ANALYSIS INFRASTRUCTURE.

Detego® Fusion exposes valuable, previously unassociated, connections between people, places, devices and cases.

- Connect the dots and spot 'needle-in-a-haystack' links across all of your digital exhibits.
- Filter on thousands of pre-configured variables to rapidly identify and link suspects.
- Easy to navigate interface with pre-configured variables including GPS coordinates, HASH matches and EXIF data.