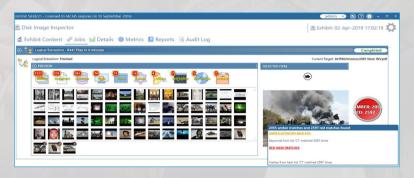

DETEGO® MEDIA ACQUISITION IS A SIMPLE TO USE AUTOMATED FORENSIC IMAGING SOLUTION FOR ACQUIRING AND VIEWING DATA FROM USB DEVICES AND OTHER REMOVABLE MEDIA.

Detego Media Acquisition's intuitive interface allows you to acquire and analyse multiple devices in rapid time and view the data extracted in 'real time' so that you can make on the spot decisions.

- A single tool to acquire data from multiple types of removable media.
- View logical data as it's streamed 'live' into the platform.
- Forensically image and analyse multiple removable devices simultaneously.
- Auto-analysis based on predefined criteria.
- Use powerful carving options to recover deleted data.