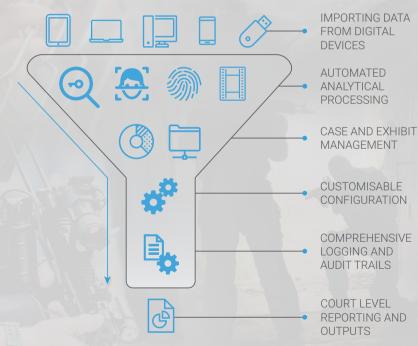

## **POWERFUL ANALYTICS**

Rapidly produce digital evidence

DETEGO® ANALYSE IS THE CENTRAL HUB THAT INTEGRATES ALL FORENSIC ACQUISITIONS RETRIEVED USING THE DETEGO SUITE OF TOOLS, TO PROVIDE IN-DEPTH ANALYSIS CAPABILITY AND EXTRACT MAXIMUM INTELLIGENCE.