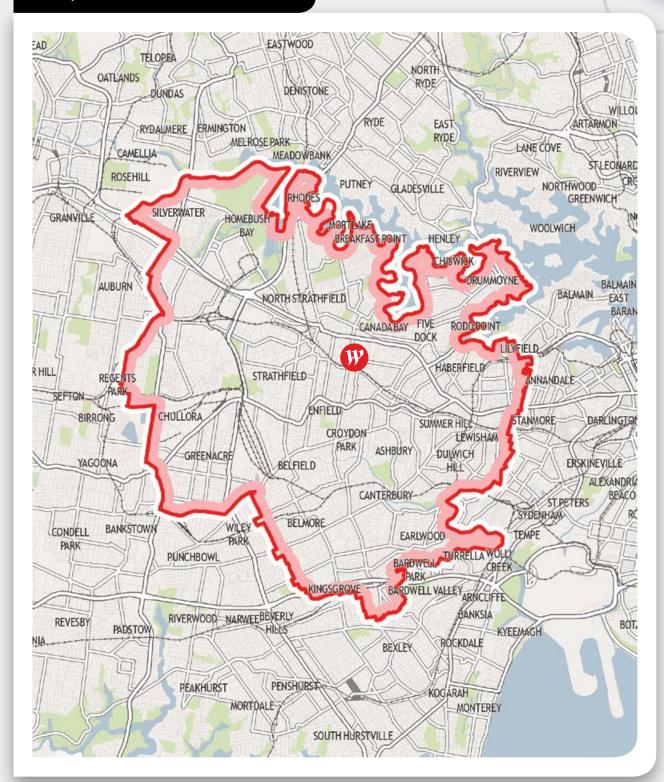

A Westfield Local Hero nominee's work or activity must occur within, and benefit the community of, the local area of a Westfield Centre in Australia or New Zealand. If their work spans across multiple Westfield local areas, the nominator must choose the most relevant centre for the purposes of the nomination.

#### **NSW | WESTFIELD BURWOOD**