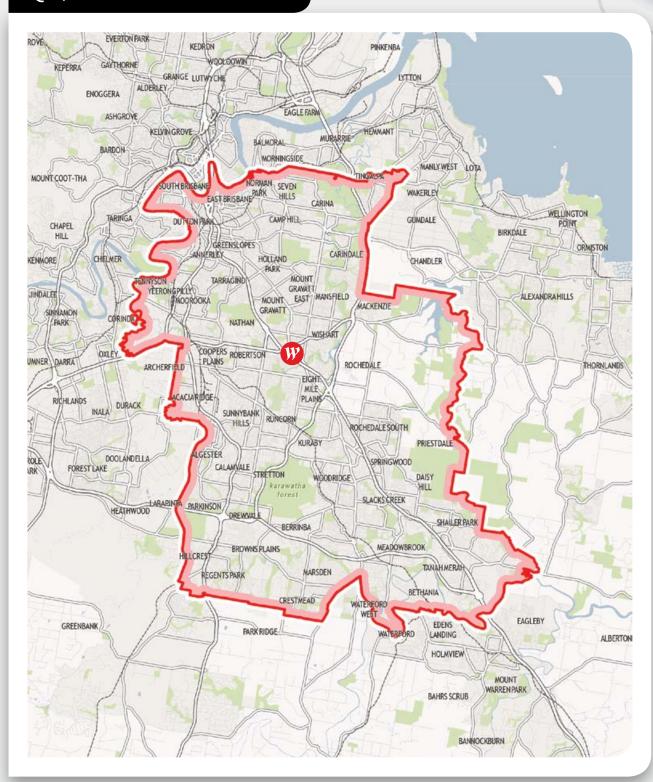

map of the relevant local area, as defined by Scentre Group (the owner and operator of Westfield centres).

#### QUEENSLAND

- Carindale • Helensvale
- Chermside North Lakes
- Garden City

#### **NEW SOUTH WALES**

- Bondi Junction
- Burwood
- Chatswood
- Eastgardens
- Hornsby
- Hurstville
- Kotara
- Liverpool
- Miranda
- · Mt Druitt Parramatta
- Penrith
- Sydney
- Tuggerah
- Warringah Mall

#### ACT

- Belconnen
- Woden

 Albany • Manukau City

**NEW ZEALAND** 

- St Lukes
- Riccarton

#### **VICTORIA**

· West Lakes

 Marion • Tea Tree Plaza

- Airport West
- Knox Doncaster Plenty Valley

**SOUTH AUSTRALIA** 

- Fountain Gate
- Southland
- Geelong



## Westfield centres: Queensland



#### QLD | WESTFIELD CARINDALE



#### QLD | WESTFIELD CHERMSIDE



#### QLD | WESTFIELD GARDEN CITY



#### QLD | WESTFIELD HELENSVALE



#### QLD | WESTFIELD NORTH LAKES





## Westfield centres: New South Wales



#### **NSW | WESTFIELD BONDI JUNCTION**



#### **NSW | WESTFIELD BURWOOD**



#### **NSW | WESTFIELD CHATSWOOD**



#### **NSW | WESTFIELD EASTGARDENS**



#### **NSW | WESTFIELD HORNSBY**



Local Heroes

#### **NSW | WESTFIELD HURSTVILLE**



#### **NSW | WESTFIELD KOTARA**



#### NSW | WESTFIELD LIVERPOOL



#### NSW | WESTFIELD MIRANDA



Local Heroes

#### **NSW | WESTFIELD MT DRUITT**



Local Heroes

#### **NSW | WESTFIELD PARRAMATTA**



#### **NSW | WESTFIELD PENRITH**



#### NSW | WESTFIELD SYDNEY



#### **NSW | WESTFIELD TUGGERAH**



#### **NSW | WESTFIELD WARRINGAH MALL**





## Westfield centres: ACT



#### ACT | WESTFIELD BELCONNEN



#### ACT | WESTFIELD