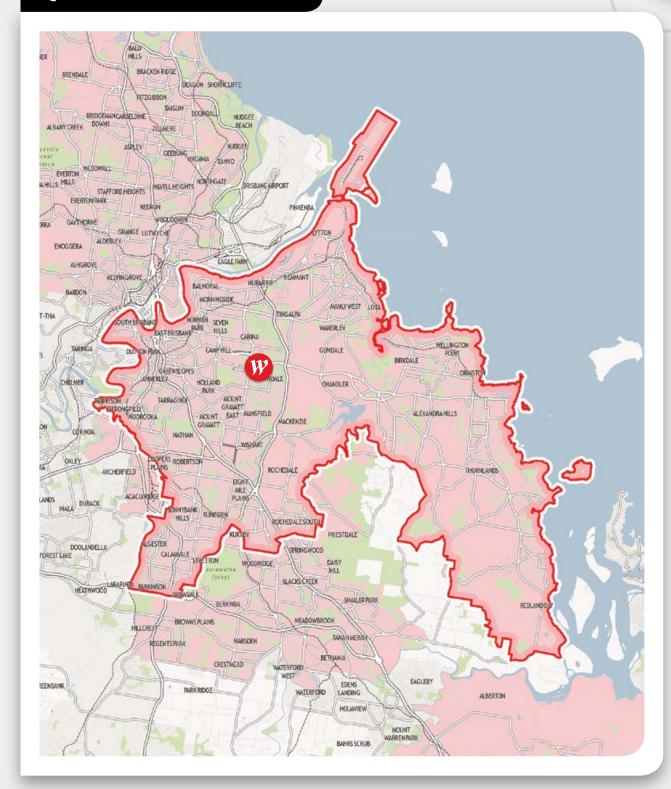

Carousel

 Innaloo · Whitford City

**WESTERN AUSTRALIA** 

Click on any centre name below to see a map of the relevant local area, as defined by Scentre Group (the owner and operator of Westfield centres).