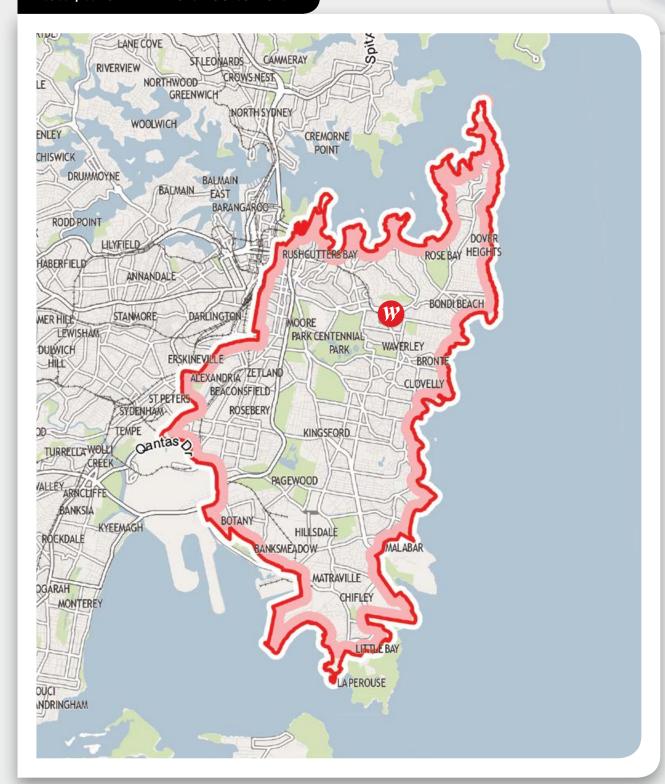

A Westfield Local Hero nominee's work or activity must occur within, and benefit the community of, the local area of a Westfield Centre in Australia or New Zealand. If their work spans across multiple Westfield local areas, the nominator must choose the most relevant centre for the purposes of the nomination.

#### **NSW | WESTFIELD BONDI JUNCTION**