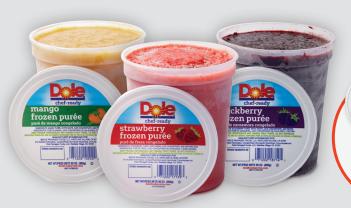

# DOLE CHEF-READY FROZEN FRUIT PURÉES

# FROM KITCHEN TO BAR WITH PURE EASE

- AVAILABLE IN 4 VARIETIES
   MANGO, STRAWBERRY, BLACKBERRY & PEACH
- SIMPLE INGREDIENTS
- CONSISTENT QUALITY
- ALWAYS IN SEASON & AVAILABLE YEAR-ROUND
- LABOR SAVINGS