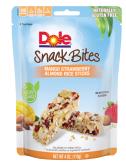

Dark Chocolate Blueberry Almond
Milk Chocolate Whole Strawberries

DOLE Snack Bites Almond Rice Sticks • Cran-Blueberry • Mango-Strawberry

DOLE Snack Bites Nut Clusters • Almond • Cashew • Cran-Blueberry

| Nutritional Information                                                                                                                                                                                                                                                                                                                                                                                        | Kosher Status | Serving Size (g) | Calories | Total Fat (g) | Saturated Fat (g) | Trans Fat (g) | Sodium (mg) | Potassium (mg) | Carbs (g) | Fiber (g) | Sugars (g) | Protein (g) | Vitamin A % DV* | Vitamin C % DV* | Vitamin E % DV* | Calcium % DV* | lron% DV* |
|----------------------------------------------------------------------------------------------------------------------------------------------------------------------------------------------------------------------------------------------------------------------------------------------------------------------------------------------------------------------------------------------------------------|---------------|------------------|----------|---------------|-------------------|---------------|-------------|----------------|-----------|-----------|------------|-------------|-----------------|-----------------|-----------------|---------------|-----------|
| DOLE SNACK BITES NUT CLUSTERS, 2 OZ.                                                                                                                                                                                                                                                                                                                                                                           |               |                  |          |               |                   |               |             |                |           |           |            |             |                 |                 |                 |               |           |
| Almonds, Rice Malt Syrup, Sugar and Sea Salt. <sup>1</sup>                                                                                                                                                                                                                                                                                                                                                     | U             | 28               | 150      | 11            | 1                 | 0             | 25          | 160            | 10        | 2         | 5          | 5           | 0               | 0               | -               | 6             | 4         |
| Cashew<br>Cashews, Rice Malt Syrup, Sugar, Sesame Seeds and Sea Salt. <sup>1</sup>                                                                                                                                                                                                                                                                                                                             | U             | 28               | 150      | 10            | 2                 | 0             | 30          | 125            | 12        | 1         | 5          | 3           | 0               | 0               | -               | 2             | 8         |
| Cran-Blueberry<br>Cashews, Rice Malt Syrup, Almonds, Sugar, Pistachios, Dried Cranberries, Sesame Seeds, Dried Blueberries, Natural Flavor,<br>Sea Salt, Sunflower Oil, and Sulfur Dioxide (Preservative). <sup>1,5</sup>                                                                                                                                                                                      | U             | 28               | 140      | 9             | 1.5               | 0             | 30          | 120            | 13        | 1         | 7          | 3           | 0               | 2               | -               | 2             | 6         |
| DOLE SNACK BITES ALMOND RICE STICKS, 4 OZ.                                                                                                                                                                                                                                                                                                                                                                     |               |                  |          |               |                   |               | •           |                |           |           |            |             |                 |                 |                 |               |           |
| Cran-Blueberry<br>Almonds, Rice Malt Syrup, Sugar, Sesame Seeds, Crispy Rice, Dried Cranberries, Raisins, Natural Flavors, Dried Blueberries,<br>Sea Salt, Sunflower Dil, and Sulfur Dioxide (Preservative). <sup>1,5</sup>                                                                                                                                                                                    | U             | 28               | 140      | 9             | 1                 | 0             | 25          | 120            | 13        | 2         | 7          | 4           | 0               | 0               | -               | 6             | 6         |
| Mango Strawberry<br>Almonds, Rice Malt Syrup, Sugar, Sesame Seeds, Crispy Rice, Dried Mango, Raisins, Natural Flavors, Dried Strawberries,<br>Sea Salt, Citric Acid, Sunflower Oil and Sulfur Dioxide (Preservative). <sup>1,5</sup>                                                                                                                                                                           | U             | 28               | 140      | 9             | 1                 | 0             | 30          | 120            | 13        | 2         | 7          | 4           | 0               | 0               | -               | 6             | 6         |
|                                                                                                                                                                                                                                                                                                                                                                                                                |               |                  |          |               |                   |               |             |                |           |           |            |             |                 |                 |                 |               |           |
| DOLE SNACK BITES INDULGENTS, 3.5 OZ.                                                                                                                                                                                                                                                                                                                                                                           | _             |                  |          |               |                   |               |             |                |           |           |            |             |                 |                 |                 |               |           |
| Dark Chocolate Blueberry Almond<br>Dark Chocolate (Sugar, Chocolate Liquor, Cocoa Butter, Milk Fat, Soy Lecithin (An Emulsifier), Natural Vanilla Flavor), Blueberry<br>Almond Pieces (Almonds, Rice Malt Syrup, Sugar, Dried Blueberries, Sesame Seeds, Natural Flavors, Sea Salt, Sunflower Oil,<br>Sultur Dioxide (Preservative), Natural Flavor, Tapicca Dextrin, and Confectioner Glaze. <sup>8,4,6</sup> |               | 30               | 160      | 11            | 4.5               | 0             | 20          | 110            | 14        | 2         | 10         | 3           | -               | -               | -               | 2             | 8         |