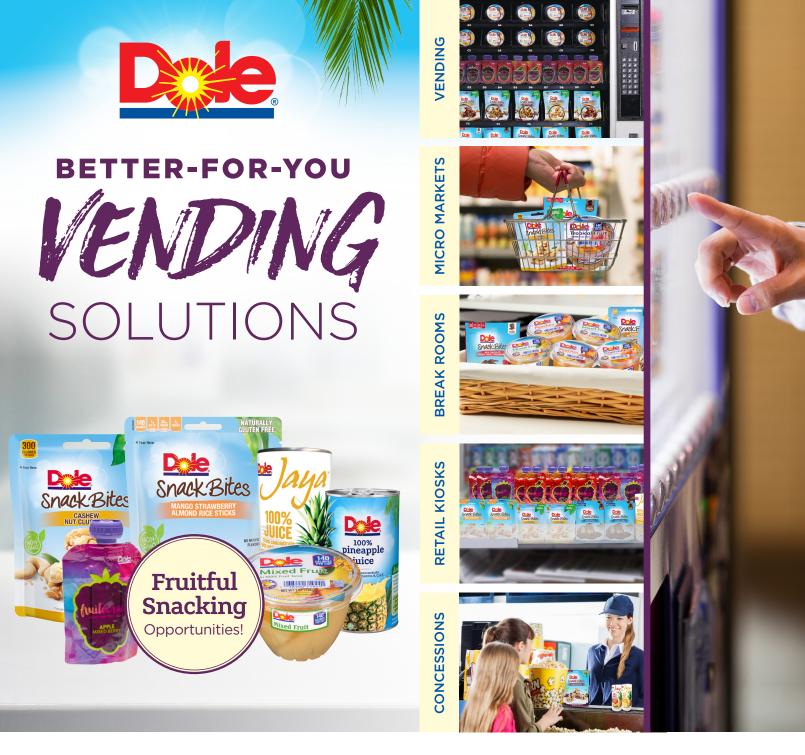

## BETTER-FOR-YOU VEND PRODUCTS

When looking for delicious, convenient, shelf-stable options for your customers seeking out better-for-you snacking choices, look to a nationally recognized brand known for quality - Dole.

# Dole delivers an expansive variety of better-for-you fruit products for all your vending needs.

- Grab 'n go convenient snack products
- Shelf stable and individually marked with best by date
- Premium quality
- Fork included in 7 oz. size