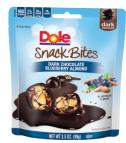

Dark Chocolate Blueberry Almond
Milk Chocolate Whole Strawberries

DOLE Snack Bites Almond Rice Sticks • Cran-Blueberry • Mango-Strawberry

DOLE Snack Bites Nut Clusters • Almond • Cashew • Cran-Blueberry

| Nutritional Information                                                                                                                                                                                                                                                                                                                                                                                        | Kosher Status | Serving Size (g) | Calories | Total Fat (g) | Saturated Fat (g) | Trans Fat (g) | Sodium (mg) | Potassium (mg) | Carbs (g) | Fiber (g) | Sugars (g) | Protein (g) | Vitamin A % DV* | Vitamin C % DV* | Vitamin E % DV* | Calcium % DV* | lron% DV* |
|----------------------------------------------------------------------------------------------------------------------------------------------------------------------------------------------------------------------------------------------------------------------------------------------------------------------------------------------------------------------------------------------------------------|---------------|------------------|----------|---------------|-------------------|---------------|-------------|----------------|-----------|-----------|------------|-------------|-----------------|-----------------|-----------------|---------------|-----------|
| DOLE SNACK BITES NUT CLUSTERS, 2 OZ.                                                                                                                                                                                                                                                                                                                                                                           |               |                  |          |               |                   |               |             |                |           |           |            |             |                 |                 |                 |               |           |
| Almonds, Rice Malt Syrup, Sugar and Sea Salt. <sup>1</sup>                                                                                                                                                                                                                                                                                                                                                     | U             | 28               | 150      | 11            | 1                 | 0             | 25          | 160            | 10        | 2         | 5          | 5           | 0               | 0               | -               | 6             | 4         |
| Cashew<br>Cashews, Rice Malt Syrup, Sugar, Sesame Seeds and Sea Salt. <sup>1</sup>                                                                                                                                                                                                                                                                                                                             | U             | 28               | 150      | 10            | 2                 | 0             | 30          | 125            | 12        | 1         | 5          | 3           | 0               | 0               | -               | 2             | 8         |
| Cran-Blueberry<br>Cashews, Rice Malt Syrup, Almonds, Sugar, Pistachios, Dried Cranberries, Sesame Seeds, Dried Blueberries, Natural Flavor,<br>Sea Salt, Sunflower Oil, and Sulfur Dioxide (Preservative). <sup>1,5</sup>                                                                                                                                                                                      | U             | 28               | 140      | 9             | 1.5               | 0             | 30          | 120            | 13        | 1         | 7          | 3           | 0               | 2               | -               | 2             | 6         |
| DOLE SNACK BITES ALMOND RICE STICKS, 4 OZ.                                                                                                                                                                                                                                                                                                                                                                     |               |                  |          |               |                   |               | •           |                |           |           |            |             |                 |                 |                 |               |           |
| Cran-Blueberry<br>Almonds, Rice Malt Syrup, Sugar, Sesame Seeds, Crispy Rice, Dried Cranberries, Raisins, Natural Flavors, Dried Blueberries,<br>Sea Salt, Sunflower Dil, and Sulfur Dioxide (Preservative). <sup>1,5</sup>                                                                                                                                                                                    | U             | 28               | 140      | 9             | 1                 | 0             | 25          | 120            | 13        | 2         | 7          | 4           | 0               | 0               | -               | 6             | 6         |
| Mango Strawberry<br>Almonds, Rice Malt Syrup, Sugar, Sesame Seeds, Crispy Rice, Dried Mango, Raisins, Natural Flavors, Dried Strawberries,<br>Sea Salt, Citric Acid, Sunflower Oil and Sulfur Dioxide (Preservative). <sup>1,5</sup>                                                                                                                                                                           | U             | 28               | 140      | 9             | 1                 | 0             | 30          | 120            | 13        | 2         | 7          | 4           | 0               | 0               | -               | 6             | 6         |
|                                                                                                                                                                                                                                                                                                                                                                                                                |               |                  |          |               |                   |               |             |                |           |           |            |             |                 |                 |                 |               |           |
| DOLE SNACK BITES INDULGENTS, 3.5 OZ.                                                                                                                                                                                                                                                                                                                                                                           | _             |                  |          |               |                   |               |             |                |           |           |            |             |                 |                 |                 |               |           |
| Dark Chocolate Blueberry Almond<br>Dark Chocolate (Sugar, Chocolate Liquor, Cocoa Butter, Milk Fat, Soy Lecithin (An Emulsifier), Natural Vanilla Flavor), Blueberry<br>Almond Pieces (Almonds, Rice Malt Syrup, Sugar, Dried Blueberries, Sesame Seeds, Natural Flavors, Sea Salt, Sunflower Oil,<br>Sultur Dioxide (Preservative), Natural Flavor, Tapicca Dextrin, and Confectioner Glaze. <sup>8,4,6</sup> |               | 30               | 160      | 11            | 4.5               | 0             | 20          | 110            | 14        | 2         | 10         | 3           | -               | -               | -               | 2             | 8         |