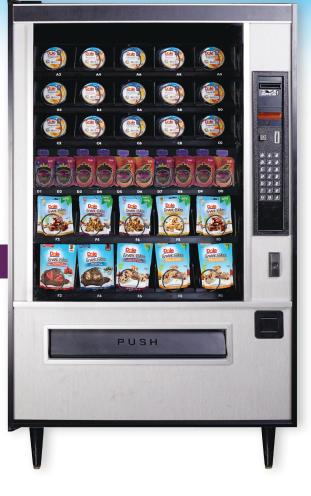

## BETTER-FOR-YOU VEND PRODUCTS

When looking for delicious, convenient, shelf-stable options for your customers seeking out better-for-you snacking choices, look to a nationally recognized brand known for quality - Dole.

#### Start Here, Go Anywhere!®

8.4 oz. DOLE Jaya<sup>®</sup> Juice
Pineapple & Mango
Pineapple & Banana
Pineapple, Passion Fruit & Carrot

7 oz. DOLE Fruit Bowls® in 100% Fruit Juice

- Red Grapefruit Sunrise
- Mixed Fruit
- Tropical Fruit
  Sliced Peaches
- Mandarin Oranges

6 oz. DOLE 100% Pineapple Juice • Pineapple

• Mixed Fruit Bowls<sup>®</sup> in Gel

**DOLE Fruit Parfaits**Pineapple & Crème

**3.2 oz. DOLE Fruitocracy®** • Apple • Apple Strawberry • Apple Mixed Berry

DOLE Snack Bites Indulgents

Dark Chocolate Blueberry Almond
Milk Chocolate Whole Strawberries

DOLE Snack Bites Almond Rice Sticks • Cran-Blueberry • Mango-Strawberry

DOLE Snack Bites Nut Clusters • Almond • Cashew • Cran-Blueberry

# Dole delivers an expansive variety of better-for-you fruit products for all your vending needs.

- Grab 'n go convenient snack products
- Shelf stable and individually marked with best by date
- Premium quality
- Fork included in 7 oz. size