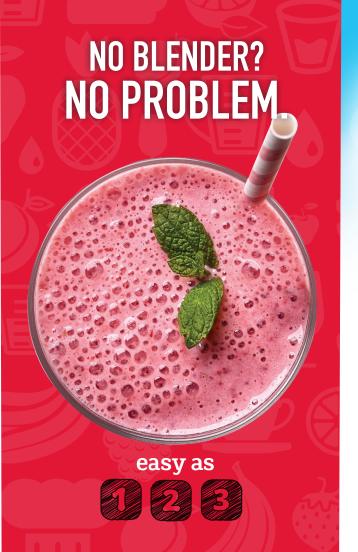

## Breakfast Blender-less Smoothies

MADE WITH DOLE® CHEF-READY FROZEN FRUIT PURÉES

ingredients into a mixing bowl.

Whisk until all ingredients are incorporated together.

Chill and serve!