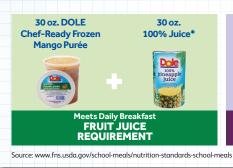

## A WELL-ROUNDED SOLUTION

Pair with two mini whole-grain donuts or a bag of crackers and you've met the grain requirement as well.

Meets Daily Breakfast

**FRUIT JUICE** 

REQUIREMENT

30 oz. 100% Juice\*

60 oz. Low-Fat Vanilla Yogurt

Meets Daily Breakfast
PROTEIN
REQUIREMENT

Source: www.fns.usda.gov/school-meals/nutrition-standards-school-meals

\*Options include DOLE 100% Pineapple Juice, Apple Juice or Orange Juice

To request a free sample, visit dolefoodservice.com or call 800-723-9868.