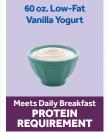

## A WELL-ROUNDED SOLUTION

Pair with two mini whole-grain donuts or a bag of crackers and you've met the grain requirement as well.

Meets Daily Breakfast

**FRUIT JUICE** 

REQUIREMENT

30 oz. 100% Juice\*

60 oz. Low-Fat Vanilla Yogurt

Meets Daily Breakfast
PROTEIN
REQUIREMENT

Source: www.fns.usda.gov/school-meals/nutrition-standards-school-meals

\*Options include DOLE 100% Pineapple Juice, Apple Juice or Orange Juice

To request a free sample, visit dolefoodservice.com or call 800-723-9868.