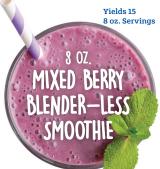

## Breakfast Blender-less Smoothies

MADE WITH DOLE® CHEF-READY FROZEN FRUIT PURÉES

ingredients into a mixing bowl.

Whisk until all ingredients are incorporated together.

Chill and serve!