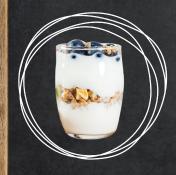

### **PARFAITS**

Parfaits are easy to make ahead of time and are a great way for students to start their day! In a cup, alternate layers of DOLE® Chef-Ready Cuts fruit, non-fat yogurt, low-fat granola or other healthy cereals.