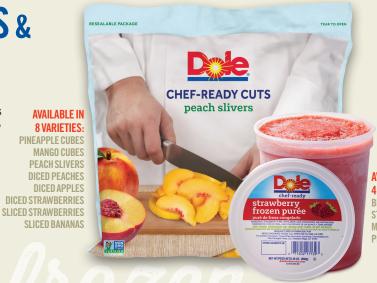

# DOLE CHEF-READY CUTS & FROZEN FRUIT PURÉES

DOLE fruit is picked at the peak of ripeness and quick frozen to lock in nutrients for premium quality fruit, loaded with flavor. DOLE® Chef-Ready Cuts and Chef-Ready Frozen Fruit Purées provide product reliability and consistency with ready-to-use products; no chopping, straining or blending required.

- Premium Quality, 100% Usable Fruit
- · Prepped & Ready-to-Use
- · Consistent Every Time
- Resealable Packaging
- Available Year-Round

AVAILABLE IN 4 VARIETIES: BLACKBERRY STRAWBERRY MANGO PEACH