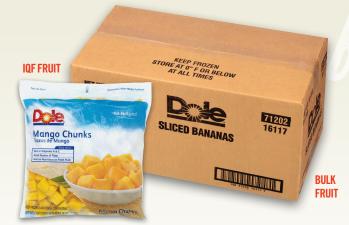

# IQF FRUIT & BULK FRUIT

Frozen DOLE® Fruit is available in 21+ varieties including bulk options on select products.