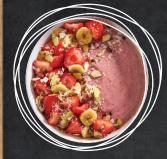

### **SMOOTHIE BOWLS**

Incorporate smoothie bowls into your breakfast menu. Simply create a thicker smoothie using DOLE® Chef-Ready Frozen Fruit Purée and low-fat yogurt. Serve in a bowl and top with granola, nuts, seeds and DOLE Chef-Ready Cuts.