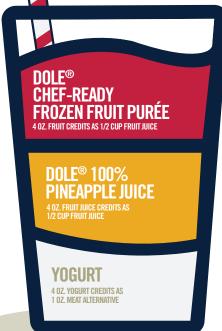

# BLENDER-LESS SMOOTHIES

NO BLENDER? NO PROBLEM.

DOLE® Chef-Ready Frozen Fruit Purées allow you to add fruit-forward smoothies to your menu with no blender needed!

SMOOTHIES CAN BE PRE-MADE AND STORED AT A TEMPERATURE OF 41° F OR BELOW FOR UP TO 4 HOURS BEFORE SERVING.