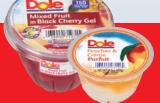

# FRUIT IN GEL -

4.3 oz. - Mandarins in Orange Gel & Peaches in Strawberry Gel 7 oz. - Mixed Fruit in Black Cherry Gel

# FRUIT PARFAIT -

4.3 oz. - Peaches & Crème

- READY-TO-EAT
- **SNACKING CHOICES**
- SHELF STABLE. **NO REFRIGERATION** REQUIRED
- FRUIT BOWLS® CONTRIBUTE **USDA MEAL PATTERN** REQUIREMENTS

IN 100% FRUIT JUICE 1/2 CUP OF FRUIT PER