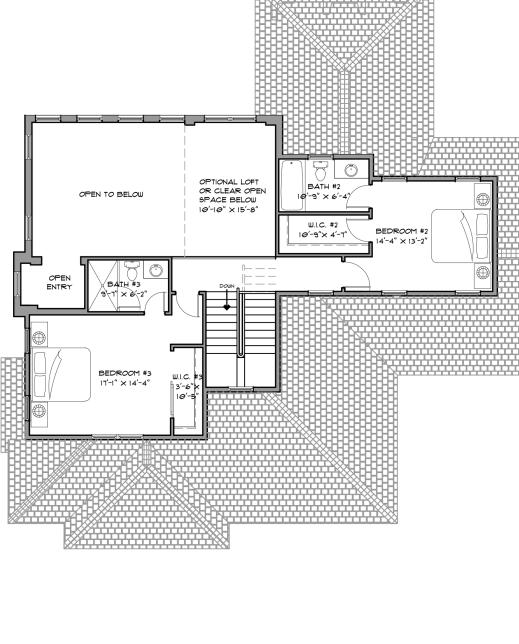

## **AZURE**

3 Bedrooms

3.5 Bathrooms

Lower Floor 1,783 SQ. FT. Upper Floor 914 SQ. FT.

Total Under Air 2,697 SQ. FT.

Marketed exclusively by

Home and community information, including pricing, included features, terms, availability and amenities, are subject to change, prior to sale or withdrawal at any time without notice or obligation. Drawings, photographs, renderings, video, scale models, square footages, floor plans, elevations, features, colors, and sizes are approximate for presentation purposes only and may vary from the homes as built. Home prices refer to the base price of the house and do not include options or premiums, unless otherwise indicated for a specific home. Nothing on our website should be construed as legal, accounting or tax advice.

## AZURE Options

Loft Addition (see floor plan) 187 SQ. FT.

3-Car Garage Addition 263 SQ. FT. Cabana Addition 245 SQ. FT.

9123 Strada Place, Suite 7125 Naples, FL 34108 239.594.9400 residencesatmercato.com