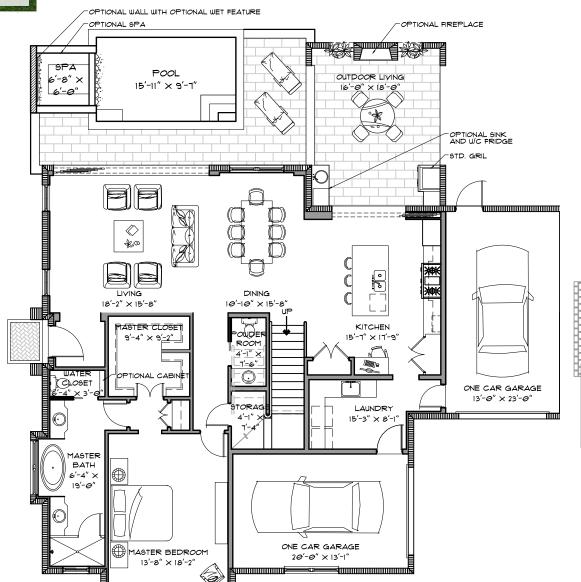

## **AZURE**

3 Bedrooms

3.5 Bathrooms

Lower Floor 1,783 SQ. FT. Upper Floor 914 SQ. FT.

Total Under Air 2,697 SQ. FT.

Marketed exclusively by

Home and community information, including pricing, included features, terms, availability and amenities, are subject to change, prior to sale or withdrawal at any time without notice or obligation. Drawings, photographs, renderings, video, scale models, square footages, floor plans, elevations, features, colors, and sizes are approximate for presentation purposes only and may vary from the homes as built. Home prices refer to the base price of the house and do not include options or premiums, unless otherwise indicated for a specific home. Nothing on our website should be construed as legal, accounting or tax advice.