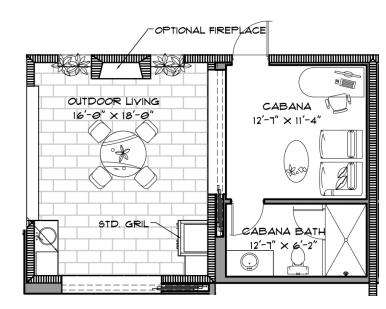

## AZURE Options

Loft Addition (see floor plan) 187 SQ. FT.

3-Car Garage Addition 263 SQ. FT. Cabana Addition 245 SQ. FT.

9123 Strada Place, Suite 7125 Naples, FL 34108 239.594.9400 residencesatmercato.com