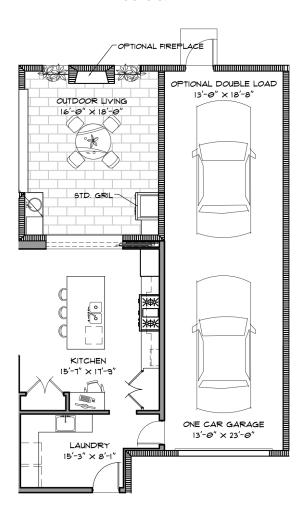

## AZURE Options

Loft Addition (see floor plan) 187 SQ. FT.

3-Car Garage Addition 263 SQ. FT. Cabana Addition 245 SQ. FT.

9123 Strada Place, Suite 7125 Naples, FL 34108 239.594.9400 residencesatmercato.com