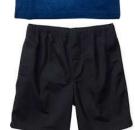

### WHAT IT CONSISTS OF

BB Cap, Cap Badge, BB Blue Polo Shirt, Navy Shorts, Armband, Company Title x1, BB Socks, and Black Shoes

### WEARING THE ANCHORS UNIFORM

**BB Cap**– fits snugly on the head. The cloth badge is sewn on the top left side of the cap, 5cm from the front.

BB Blue Polo Shirt - should be clean and tucked into the shorts