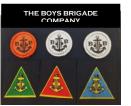

**Armband** - worn on the right arm with your company title at the very top. Badges should be placed in the following order when achieved:

Top Row:Bronze or Silver - Circles(Service awards)Bottom Row:Green / Red / Blue - Triangles(Achievement awards)

Top Row:Bronze or Silver - Circles(Service awards)Bottom Row:Green / Red / Blue - Triangles(Achievement awards)

**BB Socks** - Brigade navy blue long socks are to be fully drawn up to just below the knees with tops turned over to show white bands.