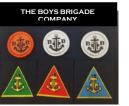

**Armband** - worn on the right arm with your company title at the very top. Badges should be placed in the following order when achieved:

Top Row:Bronze or Silver - Circles(Service awards)Bottom Row:Green / Red / Blue - Triangles(Achievement awards)

Top Row:Bronze or Silver - Circles(Service awards)Bottom Row:Green / Red / Blue - Triangles(Achievement awards)

**BB Socks** - Brigade navy blue long socks are to be fully drawn up to just below the knees with tops turned over to show white bands.