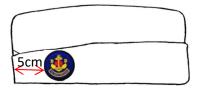

### WEARING THE ANCHORS UNIFORM

**BB Cap**– fits snugly on the head. The cloth badge is sewn on the top left side of the cap, 5cm from the front.

BB Blue Polo Shirt - should be clean and tucked into the shorts