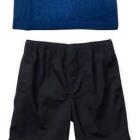

## WHAT IT CONSISTS OF

BB Baseball Cap, BB Blue Polo Shirt, Navy Shorts, Armband, Company Title x1, BB Socks, and Black Shoes

### WEARING THE ANCHORS UNIFORM

**BB Baseball Cap**– fits snugly on the head by adjusting the velcro

**BB Blue Polo Shirt** – should be clean and tucked into the shorts

**Shorts Navy** – plain elastic waisted shorts should be clean and neatly pressed. Plain navy - no logos or brands