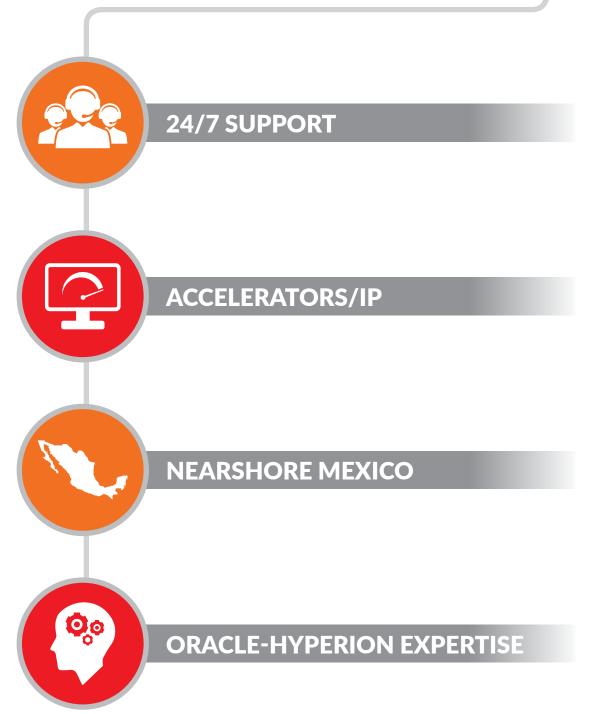

## JASDATA SOLUTIONS OVERVIEW

| 1 | Providing 24/7 ORACLE Managed Services                                                                 |
|---|--------------------------------------------------------------------------------------------------------|
| 2 | Near-shore Delivery Center in Monterrey (Mexico)                                                       |
| 3 | Off-shore Delivery Center in Pune (India)                                                              |
| 4 | Off-shore Delivery Center in Singapore                                                                 |
| 5 | Deliver Oracle projects globally – strategy, audits,<br>implementations, roll-outs, AMS, tech delivery |
| 6 | Flexible engagement models                                                                             |
| 7 | Complete End to End Application Managed Services<br>Support capability                                 |
| 8 | World class secure infrastructure                                                                      |
| 9 | ORACLE <sup>®</sup> Gold<br>Partner                                                                    |