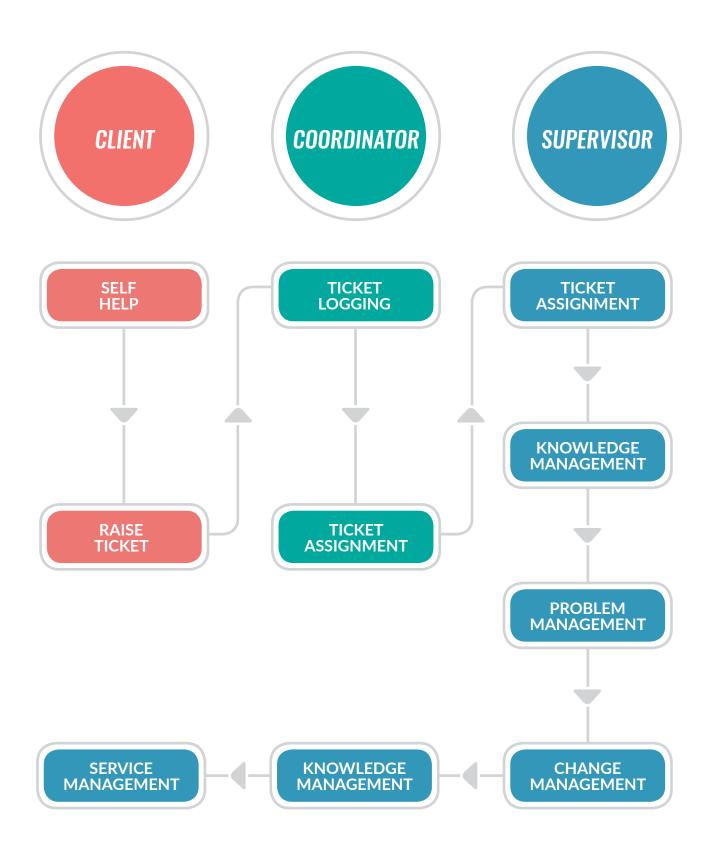

#### **INCIDENT/PROBLEM MANAGEMENT**

- 1. Monitor Response
- 2. Monitor Resolution
- 3. Feedback to User