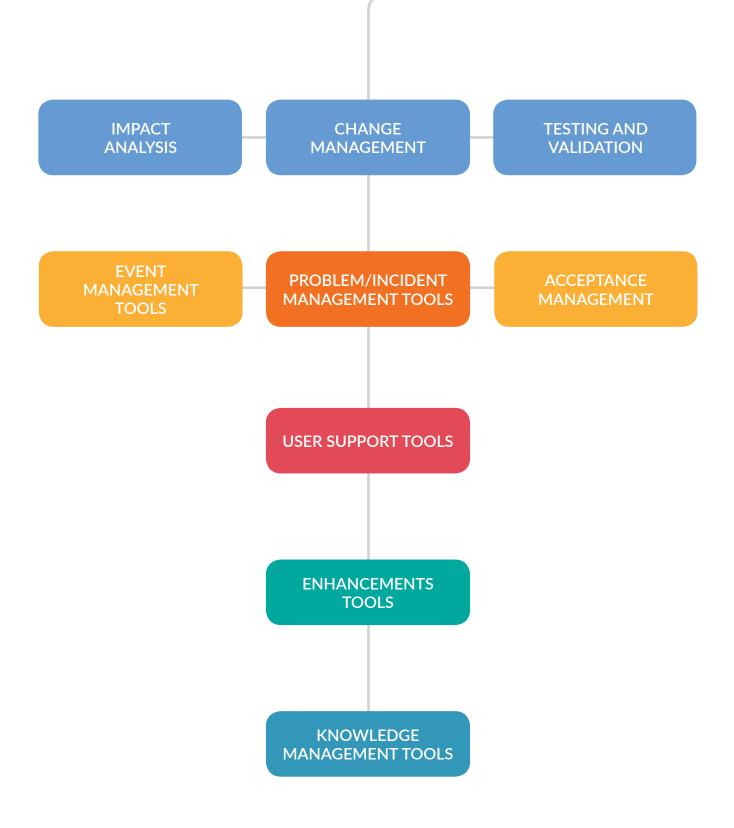

## WE OFFER AN INTEGRATED HELPDESK PROVIDING SUPPORT IN THE FOLLOWING AREAS:

- Application Support and Maintenance (ERP and other applications integrated with ERP)
- Support for L1, L2 and L3
- Break-Fix Support
- How-to calls (Functional Support)
- Security & Authorization Profile Management
- Functional & Technical Enhancements
- Batch Job-Monitoring & Resolution
- Performance Tuning
- Routine / Periodic Maintenance activities
- Change Management & Regression Testing.
- Database Administration and Support
- Server Administration and Support
- Desktop Support
- Disaster Recovery and Business Continuity