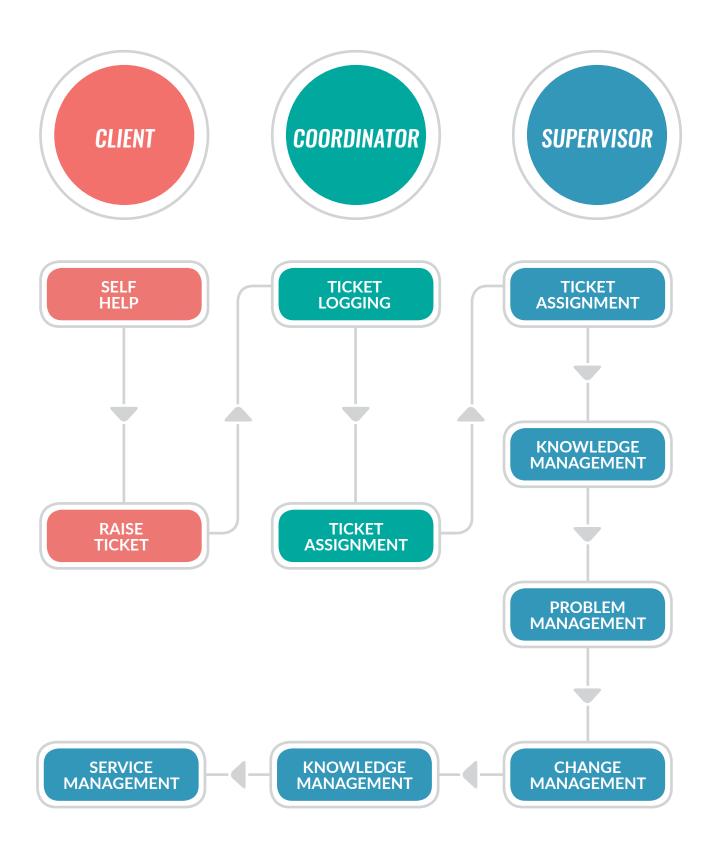

### **INCIDENT/PROBLEM MANAGEMENT**

- 1. Monitor Response
- 2. Monitor Resolution
- 3. Feedback to User