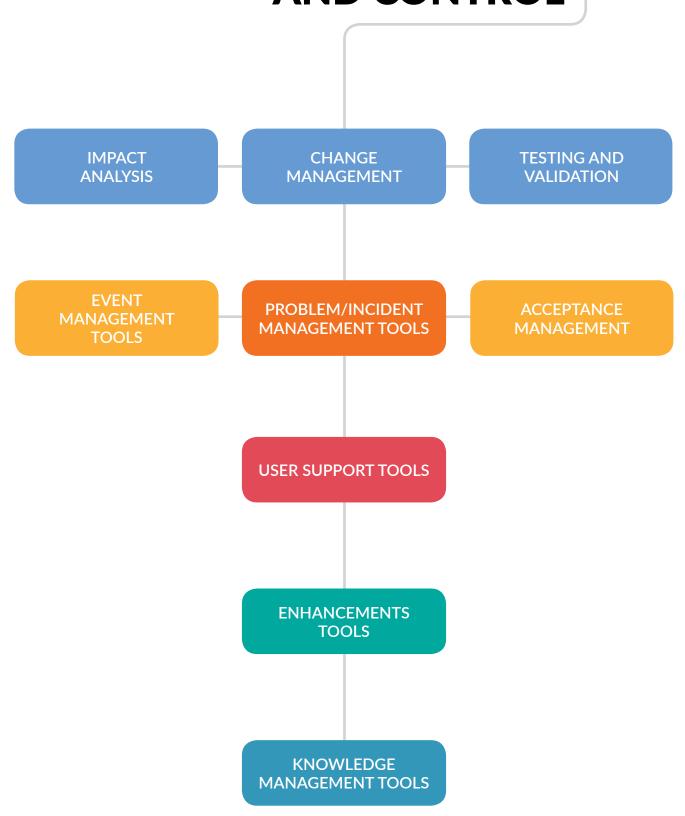

## SERVICE MANAGEMENT AND CONTROL

### **ATTRIBUTES**

Well defined repeatable processes

Standardized

Well documented in Service Charter

Enabled by tools and templates

Customized for business-specific needs

Fully complied with Measured and controlled

Continuously improving/optimizing

### **BENEFITS**

High predictability

Ease of taking on newer applications

Complete Accountability for Delivery

Weather attrition effectively

Maximize Application Usage

Deliver promised returns

Identify weaknesses for improvements

Better business results