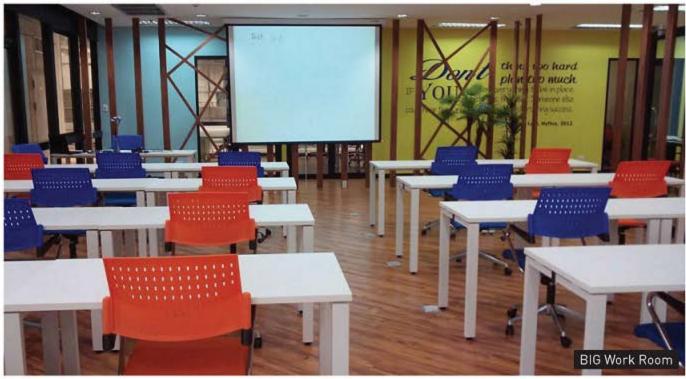

#### **TRAINING ROOM**

#### **FACILITIES**

Computer Notebook

#### **PRICES**

| Training Room |                | Weekdays              |                     |                      | Weekends & Public Holidays |                     |  |
|---------------|----------------|-----------------------|---------------------|----------------------|----------------------------|---------------------|--|
| Room type     | No. of persons | Half-Day<br>(4 hours) | Full-Day<br>9am-6pm | Evenings<br>6pm-10pm | Half-Day<br>(4 hours)      | Full-Day<br>9am-6pm |  |
| Wilai Room    | 60 pax         | THB 7,200             | THB 12,000          | THB 8,000            | THB 8,000                  | THB14,000           |  |
| Rati Room     | 30 pax         | THB 4,500             | THB 6,500           | THB 5,000            | THB 5,000                  | THB 7,500           |  |
| Wara Room     | 20 pax         | THB 3,000             | THB 4,000           | THB 5,000            | THB 3,500                  | THB 5,000           |  |
| BIG Work Room | 45 pax         | THB 5,900             | THB 9,900           |                      | THB 5,900                  | THB 9,900           |  |