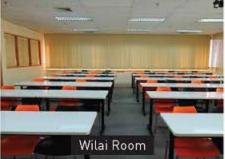

#### **PRICES**

| Training Room |                | Weekdays              |                     |                      | Weekends & Public Holidays |                     |  |
|---------------|----------------|-----------------------|---------------------|----------------------|----------------------------|---------------------|--|
| Room type     | No. of persons | Half-Day<br>(4 hours) | Full-Day<br>9am-6pm | Evenings<br>6pm-10pm | Half-Day<br>(4 hours)      | Full-Day<br>9am-6pm |  |
| Wilai Room    | 60 pax         | THB 7,200             | THB 12,000          | THB 8,000            | THB 8,000                  | THB14,000           |  |
| Rati Room     | 30 pax         | THB 4,500             | THB 6,500           | THB 5,000            | THB 5,000                  | THB 7,500           |  |
| Wara Room     | 20 pax         | THB 3,000             | THB 4,000           | THB 5,000            | THB 3,500                  | THB 5,000           |  |
| BIG Work Room | 45 pax         | THB 5,900             | THB 9,900           |                      | THB 5,900                  | THB 9,900           |  |