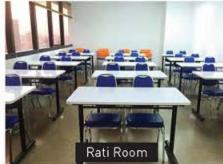

#### **TRAINING ROOM**

#### **FACILITIES**

Computer Notebook

#### **PRICES**

| Training Room |                | Weekdays              |                     |                      | Weekends & Public Holidays |                     |  |
|---------------|----------------|-----------------------|---------------------|----------------------|----------------------------|---------------------|--|
| Room type     | No. of persons | Half-Day<br>(4 hours) | Full-Day<br>9am-6pm | Evenings<br>6pm-10pm | Half-Day<br>(4 hours)      | Full-Day<br>9am-6pm |  |
| Wilai Room    | 60 pax         | THB 7,200             | THB 12,000          | THB 8,000            | THB 8,000                  | THB14,000           |  |
| Rati Room     | 30 pax         | THB 4,500             | THB 6,500           | THB 5,000            | THB 5,000                  | THB 7,500           |  |
| Wara Room     | 20 pax         | THB 3,000             | THB 4,000           | THB 5,000            | THB 3,500                  | THB 5,000           |  |
| BIG Work Room | 45 pax         | THB 5,900             | THB 9,900           |                      | THB 5,900                  | THB 9,900           |  |