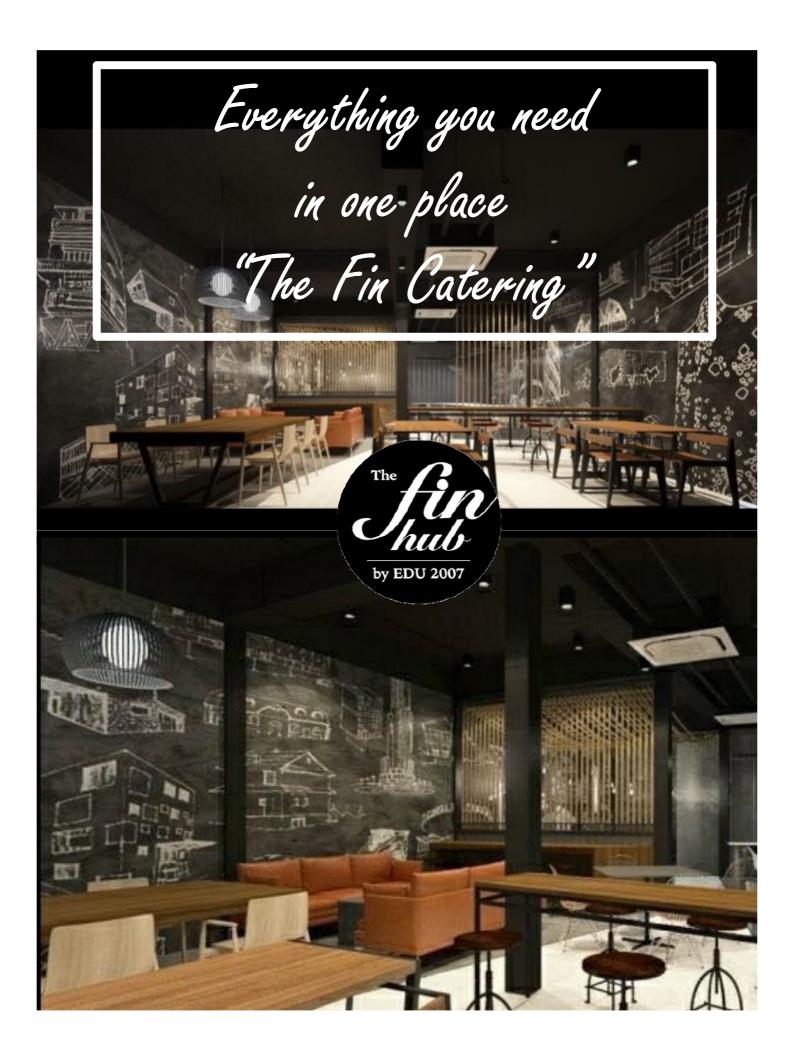

## The Fin Full Day Package

The Fin Full Day Package includes:

- Two Coffee Breaks
- Lunch (Options: Take out lunch or Lunch Buffet)\*\*
- Meeting Room Level 2 or Level 3
- Complimentary 1 overhead projector and 1 movable screen
- Bottled Water for delegates

From THB 500 NETT per person\* Minimum guarantee of 20 people (Take out lunch)\*\*

From THB 750 NETT per person\* Minimum guarantee of 20 people (Lunch Buffet)\*\*

## The Fin Half- Day Package

The Fin Half- Day Package includes:

- One Coffee Break
- Lunch (Options: Take out lunch or Lunch Buffet)
- Meeting Room Level 2 or Level 3
- Complimentary 1 overhead projector and 1 movable screen
- Bottled Water for delegates

From THB 450 NETT per person\* Minimum guarantee of 20 people (Take out lunch)\*\*

From THB 650 NETT per perso