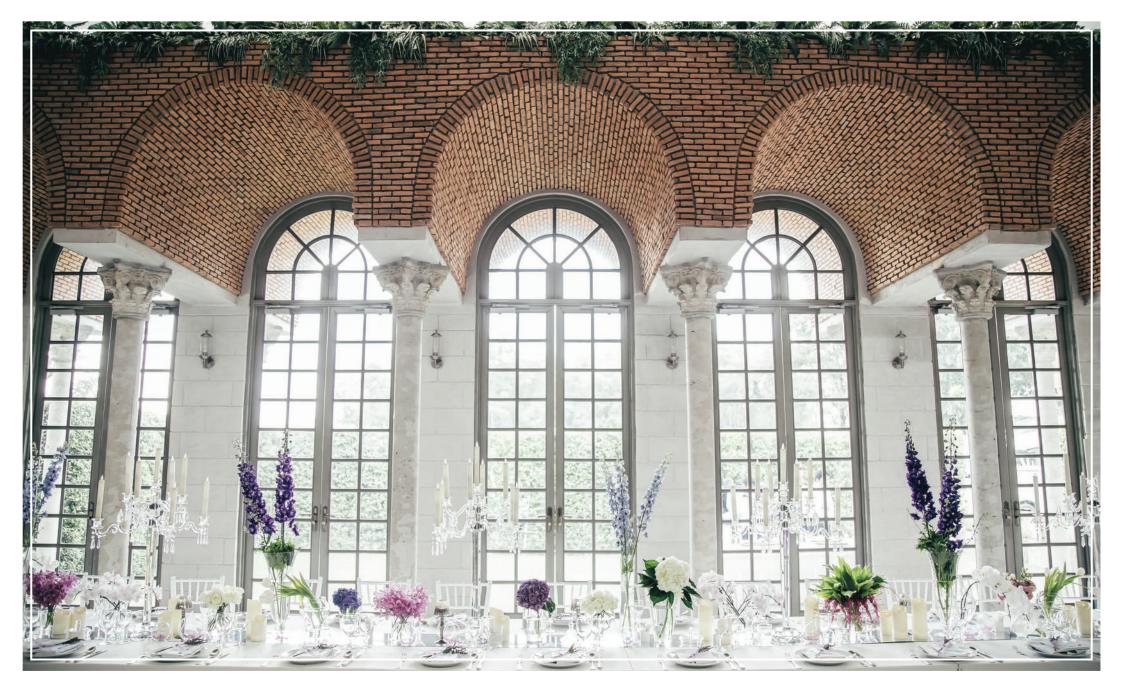

## **EXCLUSIVE WEDDING**

VARAVELA

" VARAVELA Garden Hall is an exclusive function hall which is designed to co-create γour dream wedding."

## ENGAGEMENT & LUNCHEON

| PRODUCTS            | SPACE USAGE | TIMING            | NO.ATT  | PRICING                                          |
|---------------------|-------------|-------------------|---------|--------------------------------------------------|
| CEREMONY & LUNCHEON | All area    | 6.00 AM - 1.30 PM | 100-350 | Mon - Fri 120,000 BAHT<br>Sat - Sun 150,000 BAHT |

# WEDDING RECEPTION

| PRODUCTS          | SPACE USAGE | TIMING             | NO.ATT  | PRICING                                          |
|-------------------|-------------|--------------------|---------|--------------------------------------------------|
| WEDDING RECEPTION | All area    | 6.00 PM - 10.00 PM | 100-350 | Mon - Fri 120,000 BAHT<br>Sat - Sun 150,000 BAHT |

#### DELIVERABLES :

- 120 units of Chiavari chair
- Dining table for 120 seats ( Long Table )
- 10 units of High stool table
- Sofa Set + Tea Table + Carpet
- VARAVELA Signature holy water equipment
- 3 Security Guards & 3 Maids
- 4 Mic., standard sound system
- Free access to Gown Room & Bride Room
- 1 Bridal Chair