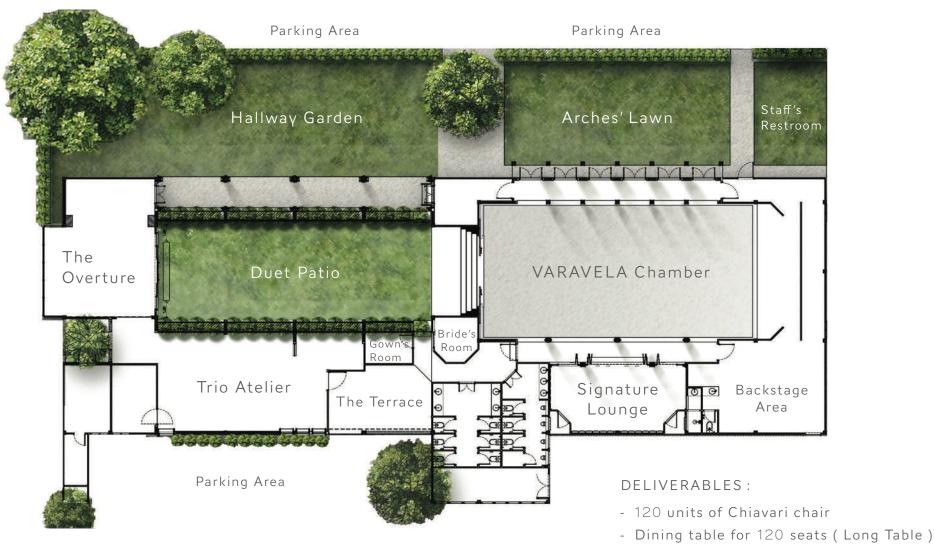

#### DELIVERABLES :

- 120 units of Chiavari chair
- Dining table for 120 seats ( Long Table )
- 10 units of High stool table
- Sofa Set + Tea Table + Carpet
- VARAVELA Signature holy water equipment
- 3 Security Guards & 3 Maids
- 4 Mic., standard sound system
- Free access to Gown Room & Bride Room
- 1 Bridal Chair