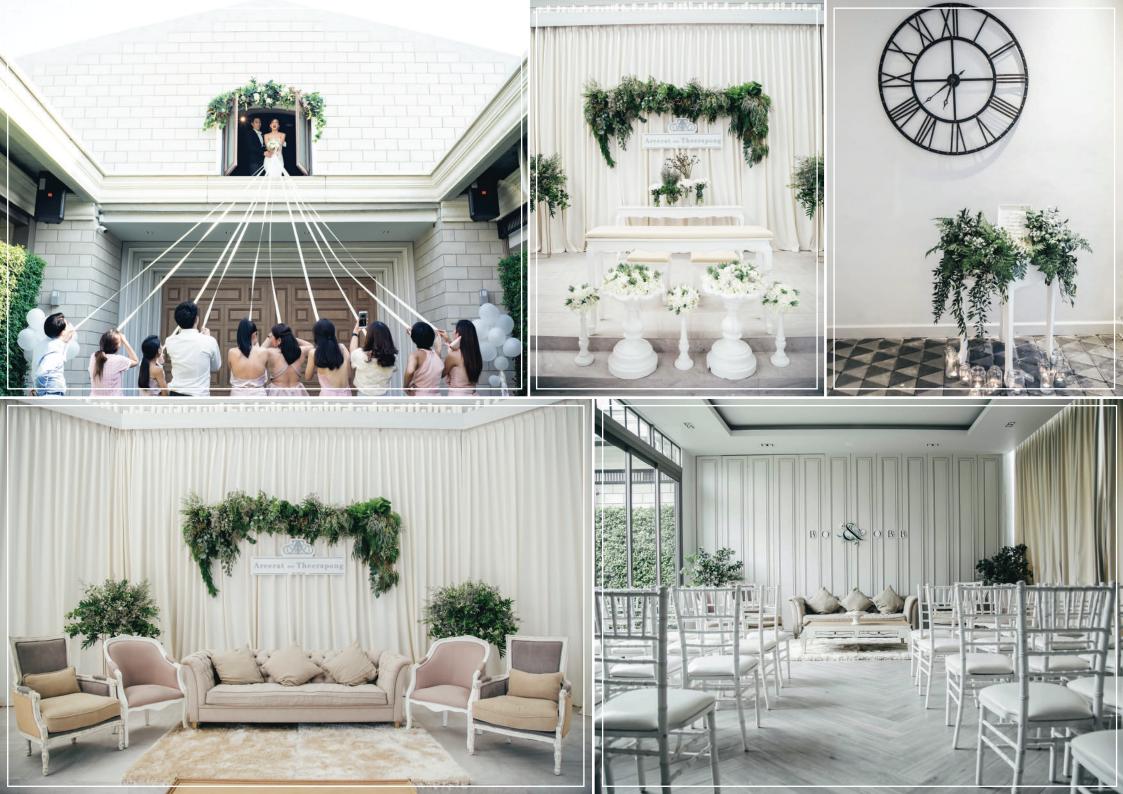

## ENGAGEMENT & LUNCHEON

| PRODUCTS            | SPACE USAGE | TIMING            | NO.ATT  | PRICING                                          |
|---------------------|-------------|-------------------|---------|--------------------------------------------------|
| CEREMONY & LUNCHEON | All area    | 6.00 AM - 1.30 PM | 100-350 | Mon - Fri 120,000 BAHT<br>Sat - Sun 150,000 BAHT |

- 10 units of High stool table
- Sofa Set + Tea Table + Carpet
- VARAVELA Signature holy water equipment
- 3 Security Guards & 3 Maids
- 4 Mic., standard sound system
- Free access to Gown Room & Bride Room
- 1 Bridal Chair