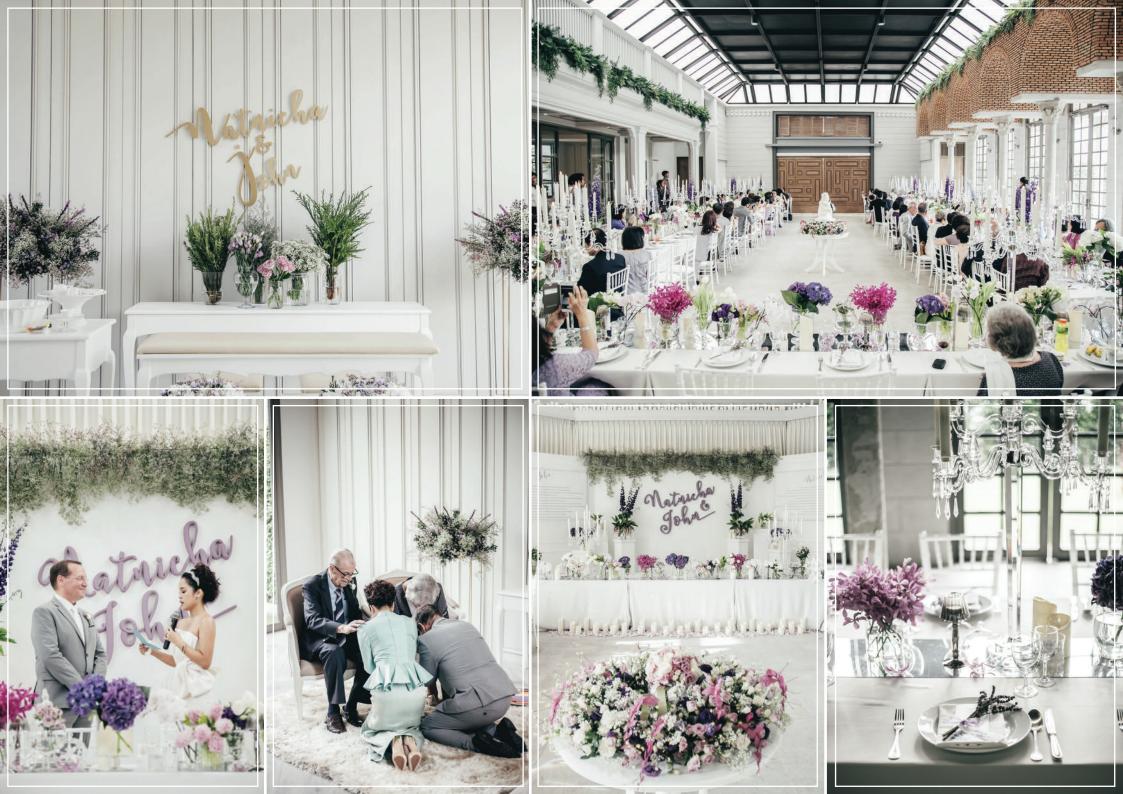

# WEDDING RECEPTION

| PRODUCTS          | SPACE USAGE | TIMING             | NO.ATT  | PRICING                                          |
|-------------------|-------------|--------------------|---------|--------------------------------------------------|
| WEDDING RECEPTION | All area    | 6.00 PM - 10.00 PM | 100-350 | Mon - Fri 120,000 BAHT<br>Sat - Sun 150,000 BAHT |

#### DELIVERABLES :

- 120 units of Chiavari chair
- Dining table for 120 seats ( Long Table )
- 10 units of High stool table
- Sofa Set + Tea Table + Carpet
- VARAVELA Signature holy water equipment
- 3 Security Guards & 3 Maids
- 4 Mic., standard sound system
- Free access to Gown Room & Bride Room
- 1 Bridal Chair