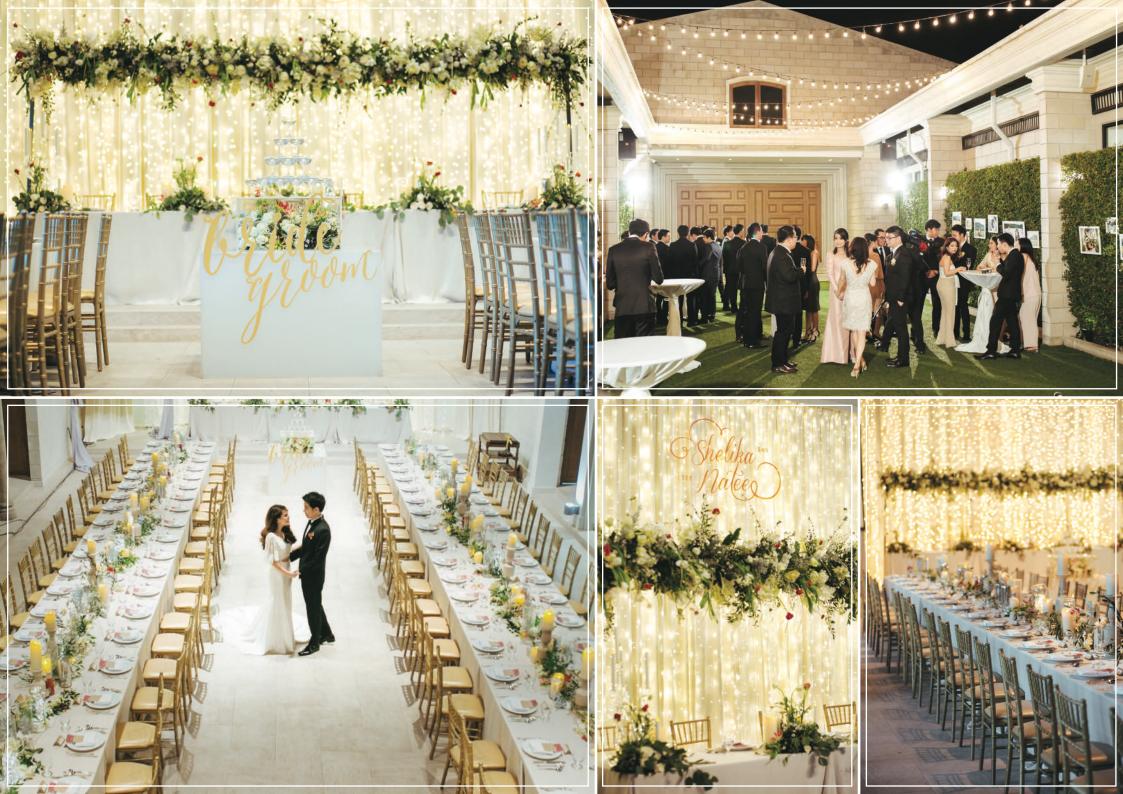

# WEDDING RECEPTION

| PRODUCTS          | SPACE USAGE | TIMING             | NO.ATT  | PRICING                                          |
|-------------------|-------------|--------------------|---------|--------------------------------------------------|
| WEDDING RECEPTION | All area    | 6.00 PM - 10.00 PM | 100-350 | Mon - Fri 120,000 BAHT<br>Sat - Sun 150,000 BAHT |

#### DELIVERABLES :

- 120 units of Chiavari chair
- Dining table for 120 seats ( Long Table )
- 10 units of High stool table
- Sofa Set + Tea Table + Carpet
- VARAVELA Signature holy water equipment
- 3 Security Guards & 3 Maids
- 4 Mic., standard sound system
- Free access to Gown Room & Bride Room
- 1 Bridal Chair