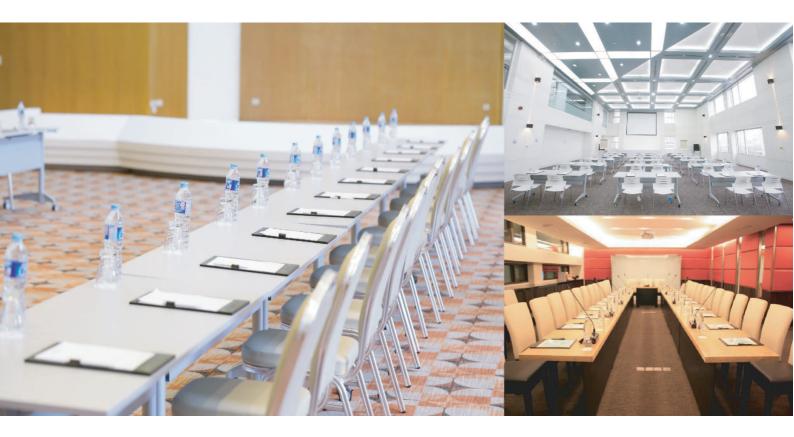

## MEETING PACKAGE

Looking for meeting Rooms? Siri Sathorn Hotel is perfect venue and we offer an amazing package for you. Our special meeting packages are avaliable now.

## FULL DAY MEETING PACKAGE

- Use of meeting room from 9:00 17:00 hrs.
- Morning and Afternoon coffee break (3 kinds of pastries, coffee and Tea)
- International buffet lunch at the hotel outlet THB 1,100 net per person

## HALF DAY MEETING PACKAGE

- Use of meeting room from 8:00 12:00 hrs. or 13:00 17:00 hrs.
- Morning or Afternoon Coffee Break (3 kinds of pastries, coffee and Tea)
- International buffet lunch at the hotel outlet THB 900 net per person
- \* All above meeting packages require a minimun guarantee of 40 persons.
- \* All above meeting packages are inclusive of LCD Projector, Screen, and White board.
- \* All above rates are inclusive of 10% service charge & applicable of 7% government tax.