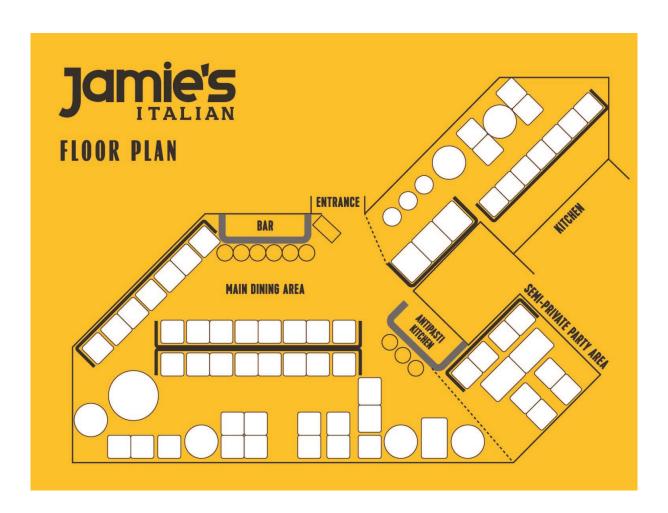

### **FLOOR PLAN**

### 8-30 PERSON GROUPS

KITCHEN AREA OR SEMI-PRIVATE AREA

MINIMUM 12 PEOPLE TO HAVE EXCLUSIVE USE OF THAT AREA

ALL EVENTS USING THE MAIN DINING AREA ARE SUBJECT TO A MINIMUM SPEND