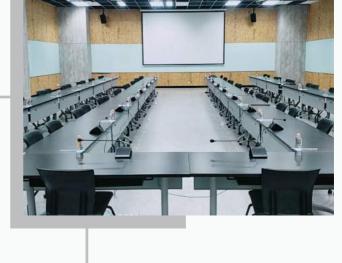

**FL.7** Auditorium Room

Price (baht)
60,000 THB

Room Capacity **Theatre 200 seats** 

FL.8 Hall Room

Price (baht)
50,000 THB

Room Capacity

Theatre 200 seats

Ы

Auditorium & Hall

FL.7-8
Auditorium&Hall Room

Price (baht)
80,000 THB

Room Capacity

Theatre 400 seats