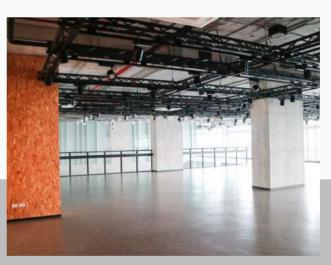

# KX FUNCTION ROOM

→ การเช<sup>่</sup>าพื้นที่จัดงานในอาคาร KX 🔸

FL.6 Hall Room

Full Day

Price (baht)
40,000 THB

Room Capacity

Theatre 400 seats

Auditoriur

**FL.7** Auditorium Room

Price (baht)
60,000 THB

Room Capacity **Theatre 200 seats** 

FL.8 Hall Room

Price (baht)
50,000 THB

Room Capacity

Theatre 200 seats

Ы

Auditorium & Hall

FL.7-8
Auditorium&Hall Room

Price (baht)
80,000 THB

Room Capacity

Theatre 400 seats