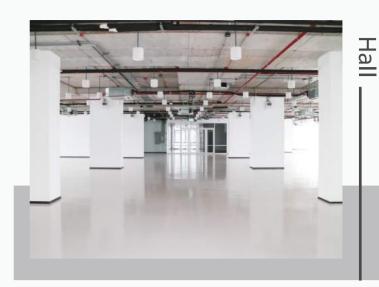

# KX FUNCTION ROOM

→ การเช<sup>่</sup>าพื้นที่จัดงานในอาคาร KX 🔸

FL.6 Hall Room

Full Day

Price (baht)
40,000 THB

Room Capacity

Theatre 400 seats

Auditoriur

**FL.7** Auditorium Room

Price (baht)
60,000 THB

Room Capacity **Theatre 200 seats** 

FL.8 Hall Room

Price (baht)
50,000 THB

Room Capacity

Theatre 200 seats

Ы

Auditorium & Hall

FL.7-8
Auditorium&Hall Room

Price (baht)
80,000 THB

Room Capacity

Theatre 400 seats