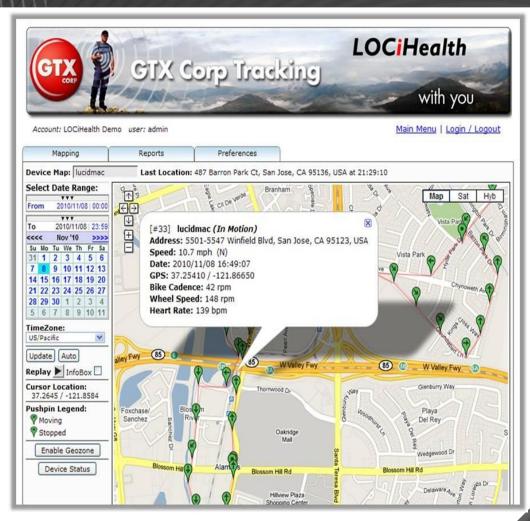

## The Future Platform Location & Health

- The GPS or BLE SmartSole is a wearable tracking and monitoring device that communicates the location of the wearer without user intervention.
- + The GPS Smart Insole eventually becomes a communication platform that supports bio-medical sensors; sending location and movement and in the near future will also send vital signs and biometrics, such as heart rate, pulse, weight and temperature. And monitor gait variability in order to predict falls.
- + Knowing "Where is..." along with "How is" his/her, gait, weight or heart rate is a game changing/life saving solution of the future.