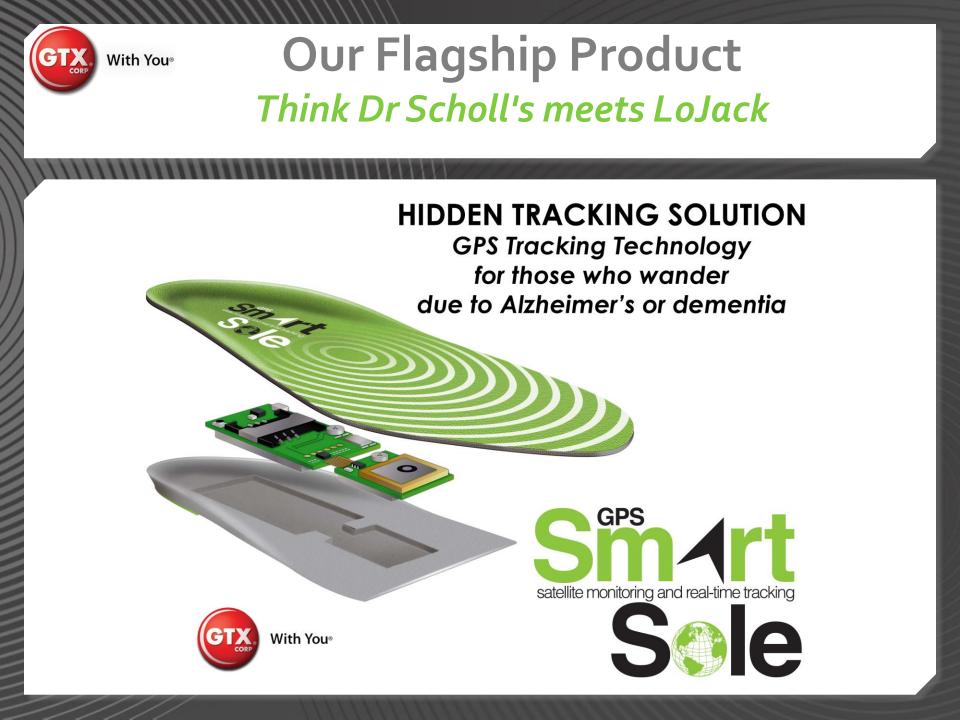

# **Our Products are Solutions**

EMBEDDED GPS SmartSole®

STAND ALONG Take-Along Tracker

MOBILE Track My Work Force App

### Protected Through a Robust IP Portfolio

Protecting our business with 85 Patents and growing...

Due to the nature of wireless connectivity, wearables at times will loose or not connect with a network and hence will need to store data and send it back to a host at a later date – this is called buffering.

## The Future Platform Location & Health

- The GPS or BLE SmartSole is a wearable tracking and monitoring device that communicates the location of the wearer without user intervention.
- + The GPS Smart Insole eventually becomes a communication platform that supports bio-medical sensors; sending location and movement and in the near future will also send vital signs and biometrics, such as heart rate, pulse, weight and temperature. And monitor gait variability in order to predict falls.
- + Knowing "Where is..." along with "How is" his/her, gait, weight or heart rate is a game changing/life saving solution of the future.