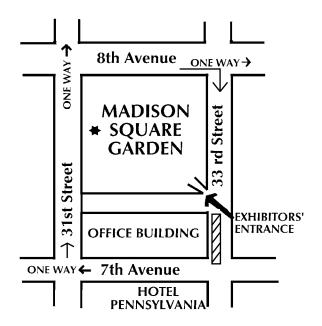

711 12th Ave. (W. 55th St. & West Side Hwy.) New York City, NY 10019

JUNIOR SHOWMANSHIP FINALS AND VARIETY GROUP JUDGING/BENCHING:

> MADISON SQUARE GARDEN CENTER Pennsylvania Plaza

Seventh to Eighth Avenues & 31st to 33rd Streets New York City, New York 10001