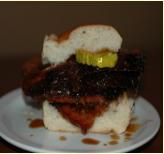

### **BBQ SANDWICHES**

# Served on half a loaf of home baked bread, with BBQ sauce and choice of one:

baked beans, cole slaw, macaroni salad, potato salad or fries

| Beef Brisket                                        | 11.95 |
|-----------------------------------------------------|-------|
| Hot Links                                           | 10.95 |
| Pulled Pork                                         | 10.95 |
| Chicken Breast                                      | 10.95 |
| Sliced Ham                                          | 10.95 |
| 3 Spareribs                                         | 11.95 |
| Texas Two Step (Brisket/Link topped with Mac Salad) | 15.95 |