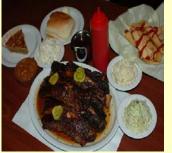

### Dinners

All dinners are served with a half loaf of home baked bread, BBQ sauce and choice of two sides:

baked beans, cole slaw, macaroni salad, potato salad or fries

| Beef Brisket          |        |       |                   | 19.95 |
|-----------------------|--------|-------|-------------------|-------|
| 6 Spareribs           |        |       |                   | 19.95 |
| Pulled Pork           |        |       |                   | 16.95 |
| Sliced Ham            |        |       |                   | 16.95 |
| Texas Style Hot Links |        |       |                   | 17.95 |
| 2 Chicken Breast      |        |       |                   | 16.95 |
| Beef Ribs             | 3 Ribs | 18.95 | $5~\mathrm{Ribs}$ | 27.95 |
| Chicken               | Half   | 14.95 | Whole             | 18.95 |
| Baby Back Ribs        | Half   | 18.95 | Full              | 23.95 |

## **2 Way COMBINATION Dinners**

| Any 2 combination of meats excluding Beef Ribs | 22.95 |
|------------------------------------------------|-------|
| Any 2 combination of meats with Beef Ribs      | 25.95 |

# **3 Way COMBINATION Dinners**

| Any 3 combination of meats excluding Beef Ribs | 26.95 |
|------------------------------------------------|-------|
| Any 3 combination of meats with Beef Ribs      | 29.95 |