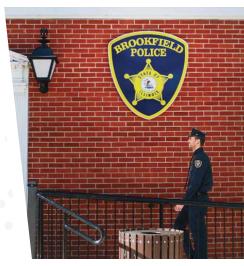

Enhance your building entrances, foyers and public meeting rooms with a light-weight, interior sign.

Smaller signs are ideal for use on podiums and reception areas.

Whichever size you choose, you'll be sure to make an impression!