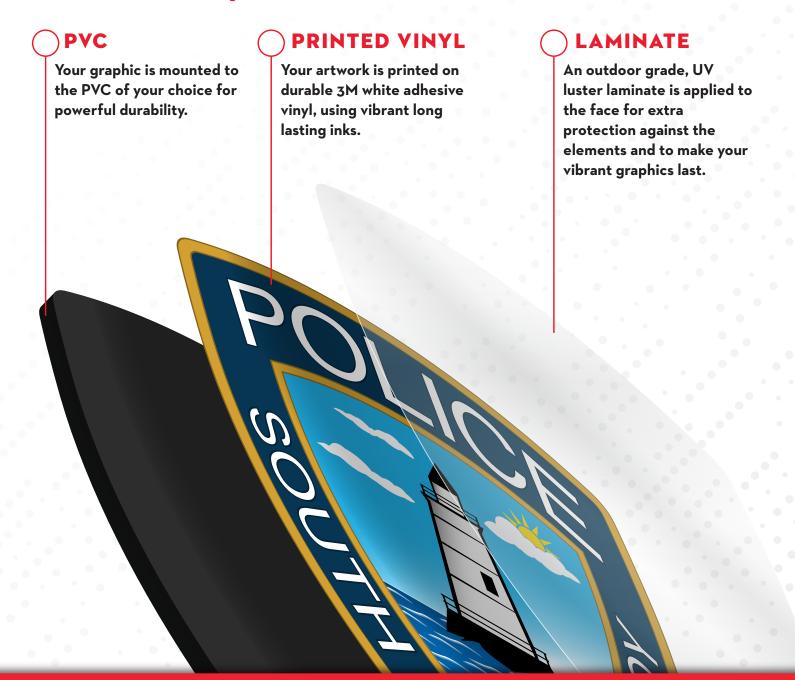

# InsigniaSigns

Powered by ROEDA

For Police, Fire, Municipal, Military & Other Public Safety Departments



#### WHAT ARE INSIGNIA SIGNS?

Insignia Signs are vibrant, full color and durable PVC plastic signs that are the perfect addition to your building, office or conference areas. Display your department badge, your municipality crest or town insignia with utmost pride. With unique badge artwork, many options for sizing and 3 layers of quality, your department will be showing its pride in no time.

Our specialists easily walk you through choosing the specifications of your unique sign, so you get exactly what you're looking for.

#### **3 LAYERS OF QUALITY**



### THE PERFECT ADDITION FOR YOUR DEPARTMENT

These durable, easy to install signs work well for any and every building.

Exterior signs are the perfect option for making your building more recognizable. A larger sign makes a much bigger impression. Not to mention, the vibrant colors add to the look of your department.

Enhance your building entrances, foyers and public meeting rooms with a light-weight, interior sign.

Smaller signs are ideal for use on podiums and reception areas.

Whichever size you choose, you'll be sure to make an impression!



Send or email us a high res file (.ai, .pdf or .eps accepted) of your insignia along with the size, thickness of pvc and quantities needed.

From there, we will be able to provide you with an artwork proof and complete quote with shipping fo