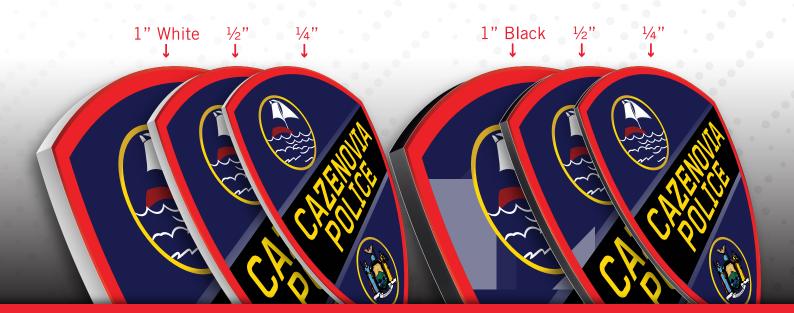

#### **3 LAYERS OF QUALITY**

Shipping & crating prices are not included in sign prices.

Additional art charge of \$125.00 if acceptable vector art is not provided with your order.

All sizes are available in both white and black PVC. Material color will not affect print.