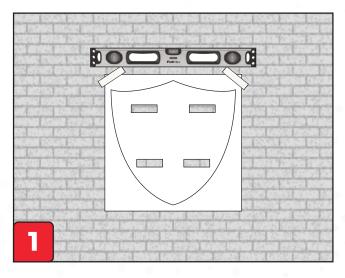

#### 1. Tape Pattern on the Wall

- Place exactly where you want your sign to hang.
- Check to be sure pattern is level.
- Tape pattern in place