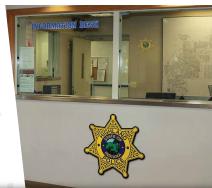

Enhance your building entrances, foyers and public meeting rooms with a light-weight, interior sign.

Smaller signs are ideal for use on podiums and reception areas.

Whichever size you choose, you'll be sure to make an impression!