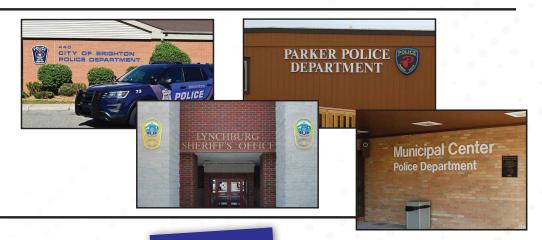

### THE PERFECT ADDITION FOR YOUR DEPARTMENT

These durable, easy to install signs work well for any and every building.

Exterior signs are the perfect option for making your building more recognizable. A larger sign makes a much bigger impression. Not to mention, the vibrant colors add to the look of your department.

Enhance your building entrances, foyers and public meeting rooms with a light-weight, interior sign.

Smaller signs are ideal for use on podiums and reception areas.

Whichever size you choose, you'll be sure to make an impression!