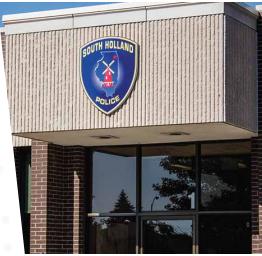

### THE PERFECT ADDITION FOR YOUR DEPARTMENT

These durable, easy to install signs work well for any and every building.

Exterior signs are the perfect option for making your building more recognizable. A larger sign makes a much bigger impression. Not to mention, the vibrant colors add to the look of your department.