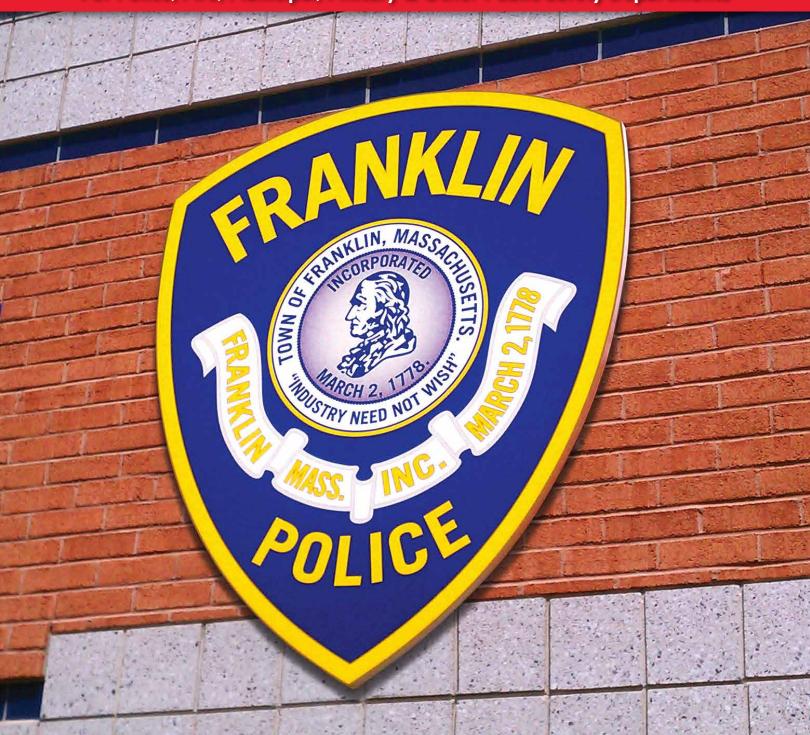

#### WHAT ARE INSIGNIA SIGNS?

Insignia Signs are vibrant, full color and durable PVC plastic signs that are the perfect addition to your building, office or conference areas. Display your department badge, your municipality crest or town insignia with utmost pride. With unique badge artwork, many options for sizing and 3 layers of quality, your department will be showing its pride in no time.

### THE PERFECT ADDITION FOR YOUR DEPARTMENT

These durable, easy to install signs work well for any and every building.

Exterior signs are the perfect option for making your building more recognizable. A larger sign makes a much bigger impression. Not to mention, the vibrant colors add to the look of your department.