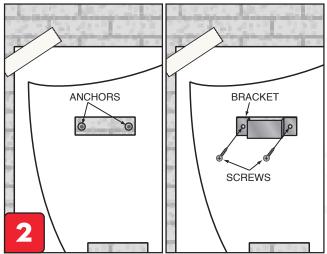

#### 2. Mount/Secure Brackets

- Be sure brackets are level.
- Position supplied brackets in cut out area of positioned pattern.
- Install anchors in wall use bracket as placement guide(Wall material determines hardware - use concrete screws/anchors for concrete and brick or use drywall screws/anchors for drywall/plaster).
- Secure brackets with supplied screws.
- Remove pattern from wall.