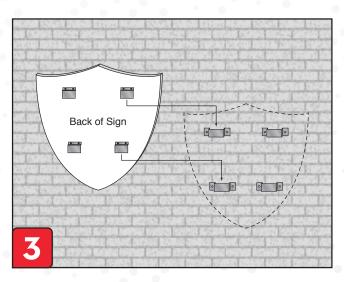

#### 3. Hang Sign from Brackets

- Back brackets of sign align with wall brackets installed with pattern.
- Align sign brackets to wall brackets and slide into place.