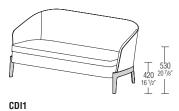

### **DIMENSIONS**

W 540 D 620 H 840 W 21 1/4" D 24 3/8" H 33 1/8"

W 620 D 620 H 940 W 24 3/8" D 24 3/8" H 37"

armchair

W 720 D 810 H 1050 W 28 3/8" D 31 7/8" H 41 3/8"

armchair W 710 D 830 H 880 W 28" D 32 5/8" H 34 5/8"