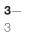

#### CHAIRS AND SMALL ARMCHAIR CPO3 SEAT

Internal structure is a solid firwood (Picea abies) frame and chipboard, with elastic straps. Padding in variable density high-resistance foam polyurethane. Light velvet cover.

#### BACKREST (ARMCHAIRS-CHAIRS-SMALL SOFA)

Internal structure in Polimex (composite polyester/polyurethane material) covered with density high-resistance foam polyurethane. Light velvet cover.

#### SEAT CUSHIONS (SMALL SOFA-SMALL ARMCHAIR CPO3)

Shaped polyurethane and polyester fibre insert. 100% cotton cover.