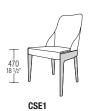

### **DIMENSIONS**

W 540 D 620 H 840 W 21 1/4" D 24 3/8" H 33 1/8"

W 620 D 620 H 940 W 24 3/8" D 24 3/8" H 37"

armchair

W 720 D 810 H 1050 W 28 3/8" D 31 7/8" H 41 3/8"

armchair W 710 D 830 H 880 W 28" D 32 5/8" H 34 5/8"