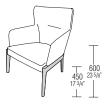

### **DIMENSIONS**

W 540 D 620 H 840 W 21 1/4" D 24 3/8" H 33 1/8"

W 620 D 620 H 940 W 24 3/8" D 24 3/8" H 37"

armchair

W 720 D 810 H 1050 W 28 3/8" D 31 7/8" H 41 3/8"

armchair W 710 D 830 H 880 W 28" D 32 5/8" H 34 5/8"

W 620 D 620 H 840

W 24 3/8" D 24 3/8" H 33 1/8"

small armchair W 700 D 790 H 710 W 27 1/2" D 31 1/8" H 28"

CP01

small sofa W 1500 D 790 H 700 - W 59" D 31  $\ensuremath{^{1/8}}\xspace$  H 27  $\ensuremath{^{1/2}}\xspace$  "