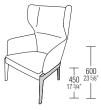

### **DIMENSIONS**

W 540 D 620 H 840 W 21 1/4" D 24 3/8" H 33 1/8"

W 620 D 620 H 940 W 24 3/8" D 24 3/8" H 37"

armchair

W 720 D 810 H 1050 W 28 3/8" D 31 7/8" H 41 3/8"

armchair W 710 D 830 H 880 W 28" D 32 5/8" H 34 5/8"

W 620 D 620 H 840

W 24 3/8" D 24 3/8" H 33 1/8"

small armchair W 700 D 790 H 710 W 27 1/2" D 31 1/8" H 28"

CP01

small sofa W 1500 D 790 H 700 - W 59" D 31  $\ensuremath{^{1/8}}\xspace$  H 27  $\ensuremath{^{1/2}}\xspace$  "