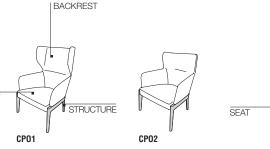

#### ARMCHAIRS SEAT (CPO1-CPO2)

Metal frame with elastic straps. Flexible, cold foamed polyurethane. Velveteen resin bonded cover. Polyurethane seat cushion.

W 620 D 620 H 840

W 24 3/8" D 24 3/8" H 33 1/8"

small armchair W 700 D 790 H 710 W 27 1/2" D 31 1/8" H 28"

CP01

small sofa W 1500 D 790 H 700 - W 59" D 31  $\ensuremath{^{1/8}}\xspace$  H 27  $\ensuremath{^{1/2}}\xspace$  "

pouf

CP02

bench W 630 D 450 H 420 W 1400 D 450 H 370 W 24 3/4" D 17 3/4" H 16 1/2" W 55 1/8" D 17 3/4" H 14 5/8"

DATASHEET

REGISTERED DESIGN

XII.2016