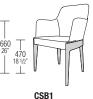

### **DIMENSIONS**

W 540 D 620 H 840 W 21 1/4" D 24 3/8" H 33 1/8"

W 620 D 620 H 940 W 24 3/8" D 24 3/8" H 37"

armchair

W 720 D 810 H 1050 W 28 3/8" D 31 7/8" H 41 3/8"

armchair W 710 D 830 H 880 W 28" D 32 5/8" H 34 5/8"