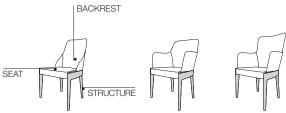

#### **TECHNICAL INFORMATION**

CHAIR AND ARMCHAIR STRUCTURE, WOOD VERSION In solid wood stained. Feet in plastic non slip material.

#### CHAIR STRUCTURE, GLOSSY LACQUERED VERSION

Electric welded metal frame; compact cold moulded polyurethane foam. Feet in plastic non slip material.