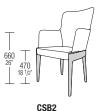

### **DIMENSIONS**

W 540 D 620 H 840 W 21 1/4" D 24 3/8" H 33 1/8"

W 620 D 620 H 940 W 24 3/8" D 24 3/8" H 37"

armchair

W 720 D 810 H 1050 W 28 3/8" D 31 7/8" H 41 3/8"

armchair W 710 D 830 H 880 W 28" D 32 5/8" H 34 5/8"

W 620 D 620 H 840

W 24 3/8" D 24 3/8" H 33 1/8"

small armchair W 700 D 790 H 710 W 27 1/2" D 31 1/8" H 28"

CP01

small sofa W 1500 D 790 H 700 - W 59" D 31  $\ensuremath{^{1/8}}\xspace$  H 27  $\ensuremath{^{1/2}}\xspace$  "