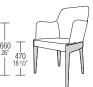

### **DIMENSIONS**

W 540 D 620 H 840 W 21 1/4" D 24 3/8" H 33 1/8"

W 620 D 620 H 940 W 24 3/8" D 24 3/8" H 37"

armchair

W 720 D 810 H 1050 W 28 3/8" D 31 7/8" H 41 3/8"

armchair W 710 D 830 H 880 W 28" D 32 5/8" H 34 5/8"

W 620 D 620 H 840

W 24 3/8" D 24 3/8" H 33 1/8"

small armchair W 700 D 790 H 710 W 27 1/2" D 31 1/8" H 28"

CP01

small sofa W 1500 D 790 H 700 - W 59" D 31  $\ensuremath{^{1/8}}\xspace$  H 27  $\ensuremath{^{1/2}}\xspace$  "