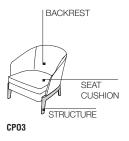

#### **BENCH SEAT**

Internal structure is a panel in multi-layer poplar (Populus alba). Padding in variable density high-resistance foam polyurethane. Light velvet cover.