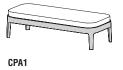

pouf

CP02

bench W 630 D 450 H 420 W 1400 D 450 H 370 W 24 3/4" D 17 3/4" H 16 1/2" W 55 1/8" D 17 3/4" H 14 5/8"

DATASHEET

REGISTERED DESIGN

XII.2016