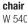

### **DIMENSIONS**

W 540 D 620 H 840 W 21 1/4" D 24 3/8" H 33 1/8"

W 620 D 620 H 940 W 24 3/8" D 24 3/8" H 37"

armchair

W 720 D 810 H 1050 W 28 3/8" D 31 7/8" H 41 3/8"

armchair W 710 D 830 H 880 W 28" D 32 5/8" H 34 5/8"