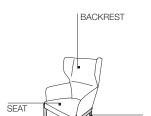

#### ARMCHAIRS SEAT (CPO1-CPO2)

Metal frame with elastic straps. Flexible, cold foamed polyurethane. Velveteen resin bonded cover. Polyurethane seat cushion.