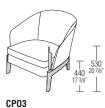

W 620 D 620 H 840

W 24 3/8" D 24 3/8" H 33 1/8"

small armchair W 700 D 790 H 710 W 27 1/2" D 31 1/8" H 28"

CP01

small sofa W 1500 D 790 H 700 - W 59" D 31  $\ensuremath{^{1/8}}\xspace$  H 27  $\ensuremath{^{1/2}}\xspace$  "

pouf

CP02

bench W 630 D 450 H 420 W 1400 D 450 H 370 W 24 3/4" D 17 3/4" H 16 1/2" W 55 1/8" D 17 3/4" H 14 5/8"

DATASHEET

REGISTERED DESIGN

XII.2016