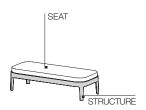

#### ARMCHAIRS SEAT (CPO1-CPO2)

Metal frame with elastic straps. Flexible, cold foamed polyurethane. Velveteen resin bonded cover. Polyurethane seat cushion.

#### BACKREST (ARMCHAIRS-CHAIRS-SMALL SOFA)

Internal structure in Polimex (composite polyester/polyurethane material) covered with density high-resistance foam polyurethane. Light velvet cover.