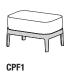

pouf

CP02

bench W 630 D 450 H 420 W 1400 D 450 H 370 W 24 3/4" D 17 3/4" H 16 1/2" W 55 1/8" D 17 3/4" H 14 5/8"

DATASHEET

REGISTERED DESIGN

XII.2016