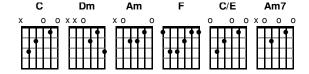

## **Higher Than The Sky**

Gateway Worship Key: C · Tempo: 120

Intro (4x)

C Dm / / | Am F / /

Chorus 1

C Dm Am F

Higher than the sky Your love Your love

C Dm Am F

Intro (4x)

**Bridge** 

C/E

You are who You say You are

F

You'll do what You say You'll do

Am7 F

Our praise all belongs to You