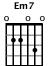

# Holy, Holy, Holy (Savior King)

www.praisecharts.com/22025 Tempo = 74 : Key = C

```
C5 / / | | / / / | C / Am7 / | Em / / | C / Am7 / | Em / / /
C Am7 Em Fma7
Holy, holy, holy, Lord God Al - mighty
G/B Am G/B G/D Gsus
Early in the morn - ing our song shall rise to Thee
C Am7 Em Fma7
Holy, holy, holy, merciful and mighty
Am C/G F C/E Dm7 Gsus C Am7
God in three per - sons, blessed Trini - ty
Instrumental
Em / / / | C / Am7 / | Em7
Verse 2
C Am7 Em Fma7
Holy, holy, all the saints a – dore Thee
G/B Am G/B G/D
                                           Gsus G
Casting down their golden crowns a - round the glass - y sea
C Am7 Em
                    Fma7
Cheru - bim and seraphim falling down be - fore Thee
Am C/G
          F C/E Dm7 Gsus C
Which wert and art and ever - more shall be
Chorus 1
             F C
                        Am
   G
You are Lord, You are Lord, You reign eter - nally
                             Gsus C
             Am
                        F
                                         Am7
You are Lord God Almighty, my Savior and my King
Instrumental 1
Em / / / | C / Am7 / | Em / / /
Verse 3
C Am7 Em Fma7
Holy, holy, man hath fallen from Thee
                Am G/B G/D
                                         Gsus G
Through the blood of Christ Thy Son, this soul can be re - deemed
     Am7 Em Fma7
Justice, truth and mercy, join with love to crown Thee
Am C/G F C/E Dm7
                          Gsus C
Sav - ior of sin - ners, soon re - turning King
```