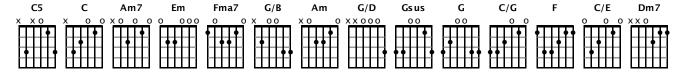

# Holy, Holy, Holy (Savior King)

www.praisecharts.com/22025 Tempo = 74 : Key = C

```
C5 / / | | / / / | C / Am7 / | Em / / | C / Am7 / | Em / / /
C Am7 Em Fma7
Holy, holy, holy, Lord God Al - mighty
G/B Am G/B G/D Gsus
Early in the morn - ing our song shall rise to Thee
C Am7 Em Fma7
Holy, holy, holy, merciful and mighty
Am C/G F C/E Dm7 Gsus C Am7
God in three per - sons, blessed Trini - ty
Instrumental
Em / / / | C / Am7 / | Em7
Verse 2
C Am7 Em Fma7
Holy, holy, all the saints a – dore Thee
G/B Am G/B G/D
                                           Gsus G
Casting down their golden crowns a - round the glass - y sea
C Am7 Em
                    Fma7
Cheru - bim and seraphim falling down be - fore Thee
Am C/G
          F C/E Dm7 Gsus C
Which wert and art and ever - more shall be
Chorus 1
             F C
                        Am
   G
You are Lord, You are Lord, You reign eter - nally
                             Gsus C
             Am
                        F
                                         Am7
You are Lord God Almighty, my Savior and my King
Instrumental 1
Em / / / | C / Am7 / | Em / / /
Verse 3
C Am7 Em Fma7
Holy, holy, man hath fallen from Thee
                Am G/B G/D
                                         Gsus G
Through the blood of Christ Thy Son, this soul can be re - deemed
     Am7 Em Fma7
Justice, truth and mercy, join with love to crown Thee
Am C/G F C/E Dm7
                          Gsus C
Sav - ior of sin - ners, soon re - turning King
```