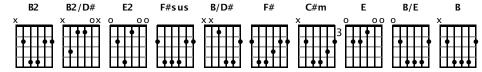

## **Victorious**

www.praisecharts.com/22028

Tempo = 102 : Key = B

```
Intro
B2 / / / | / / / | / / / | | / / / :||
Verse 1
B2/D#
                                     E2
      We face the trials this world will wage
We pray for strength, to stand in faith
Through it all our God re - mains
B2/D#
                                        E2
      We walk through sickness, hurt and pain
                               B2/D#
We pray for healing in Your name
Through it all our God re - mains
Chorus 1
       B/D#
                    F#sus F#
Victo - rious, victo - rious
                                                          F#
Jesus conquered the grave and now He's alive in -
                                                   side of us
B/D# / / / | / / / | B/E / / / | / / /
Verse 2
B2/D#
                                     E2
      We face the darkness, brave the fight
                                     B2/D#
We stand with those who give their life
Through it all our King will reign
B2/D#
      We walk through sorrow, grief and loss
                                     B2/D#
We see Your word turn weak to strong
                         F#sus
Through it all our King will reign
Chorus 1
Chorus 2
       B/D#
                    F#sus F#
Victo - rious, victo - rious,
       C#m
We will stand for our King, the Savior who reigns
  F#sus
          F#
                      B/D#
                                         C#m
                                                   Ε
In Jesus we are, victo – rious, whoa, whoa,
                                             whoa
```