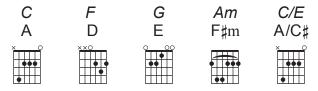

## **Faithful**

| Key: C<br>Energetic (J=110)                                                                                                                                                              | Words and Music by<br>SONG WRITER |
|------------------------------------------------------------------------------------------------------------------------------------------------------------------------------------------|-----------------------------------|
| F/C/   G/Am/   F/C/   G///                                                                                                                                                               |                                   |
| VERSE 1 Am G F There's no shadow of doubt when we look to You now and all that You've don Am G F G The covenant made, fulfilled in Your grace, You've proven Your love                   | <b>G</b><br>e                     |
| F C G Am  You are faithful, faithful.  F C G Am  All through the ages through joy and through sorrow  F C G Am  Faithful, faithful.  F C G Am  Grace for today and my hope for tomorrow. |                                   |
| TURNAROUND  F C G Am F C G  Faithful, You are faithful                                                                                                                                   |                                   |
| VERSE 2  Am G F G  Through seasons of change, Lord, You will remain steady and true  Am G F G  And day by day, Your mercies await each morning made new                                  |                                   |
| REPEAT CHORUS                                                                                                                                                                            |                                   |
| BRIDGE  F C/E G Am F C/E G Am  Great is Your faithfulness, great is Your faithfulness  F C/E G Am F C/E G Am  Great is Your faithfulness, great is Your faithfulness                     |                                   |

Grace for today and my hope for tomorrow.

**F C G Am** Faithful, faithful.

C

BRIDGE

F C/E G Am F C/E G Am

Great is Your faithfulness, great is Your faithfulness

F C/E G Am F C/E G Am | C |

Great is Your faithfulness, great is Your faithfulness

## Capo 3