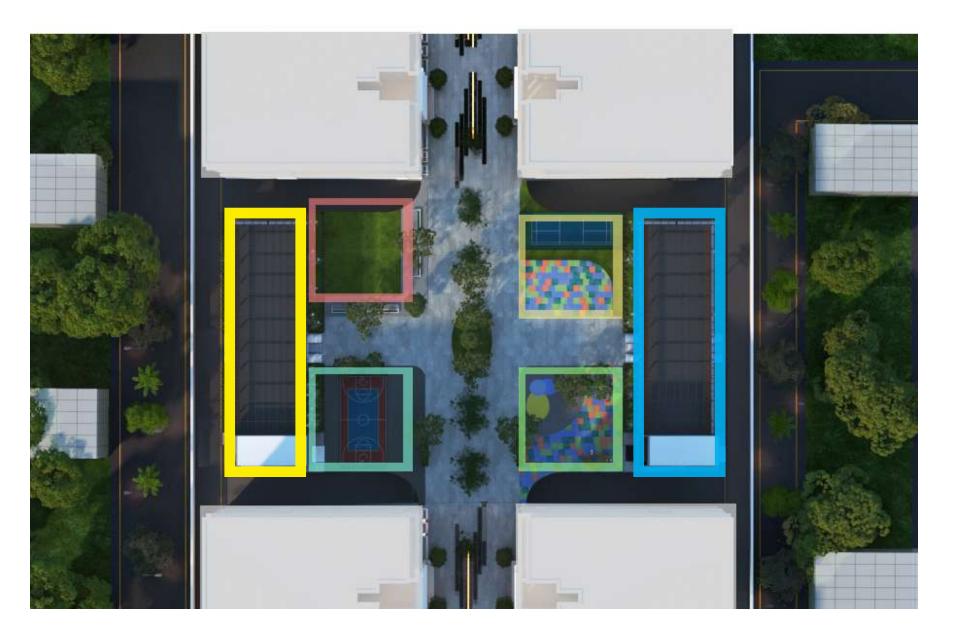

#### RECREATIONAL AREA

Open spaces are used both passively & actively, such as sitting places and areas for enjoying views of scenery as well as places for people to meet. At Al-Huda Residencia we encourage physical activities including walking, running, cycling, skating and playing sports for a healthy lifestyle. Our recreational area is carefully put together for the residents with multiple facilities such as tennis & basketball courts. Fully equipped gym. A park & play area for kids. A complete cafe. A community centre and mosque for all.

PARK TENNIS COURT FOOD COURT & GYM

BASKETBALL COURT

KIDS PLAY AREA