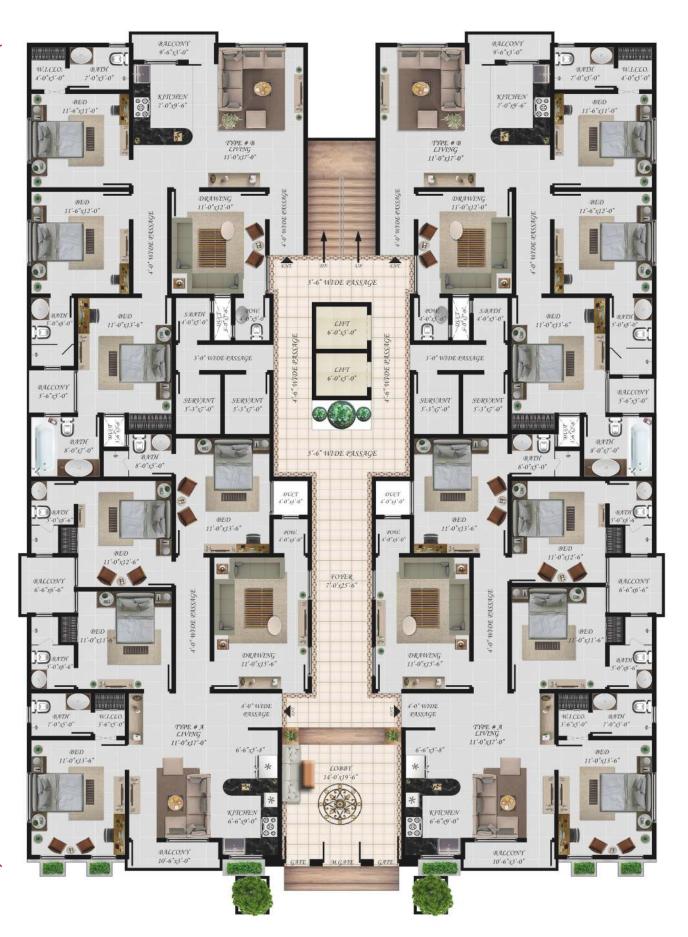

## LUXURY APARTMENTS IN QUETTA

The apartments are designed to surround open spaces which offer the residents a breathing space. A pedestrianized access to the apartments within the complex creates an experiential journey encountering green pockets and seating spaces within.

Multiple units are placed in a way that along with a luxurious experience, privacy of individual unit is catered to with sensitive design.

FLOOR PLAN - TYPE A & B ULTRA LUXURY APARTMENTS

FLOOR PLAN - TYPE C LUXURY APARTMENTS