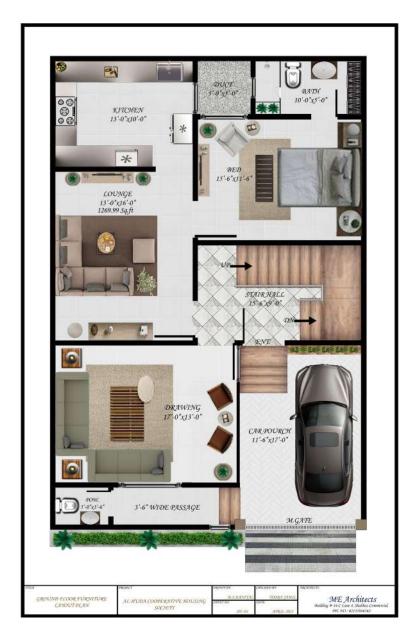

#### **FACILITIES**

4 Bed & Bath

Living Room

Dinning Room

Drawing Room

Powder Room

Kitchen

Balcony