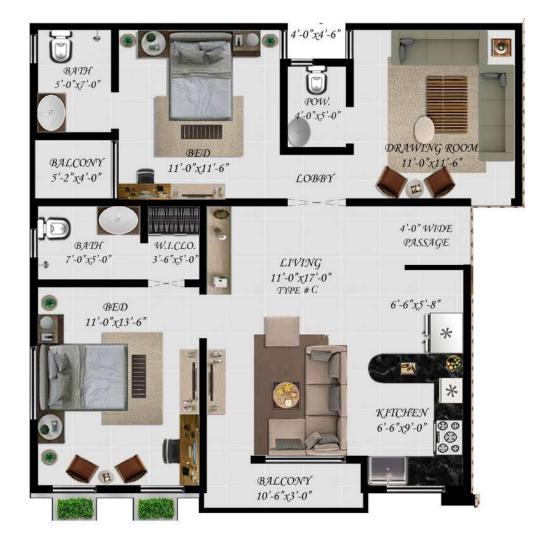

## LUXURY APARTMENTS IN QUETTA

The apartments are designed to surround open spaces which offer the residents a breathing space. A pedestrianized access to the apartments within the complex creates an experiential journey encountering green pockets and seating spaces within.

Multiple units are placed in a way that along with a luxurious experience, privacy of individual unit is catered to with sensitive design.

FLOOR PLAN - TYPE A & B ULTRA LUXURY APARTMENTS

FLOOR PLAN - TYPE C LUXURY APARTMENTS