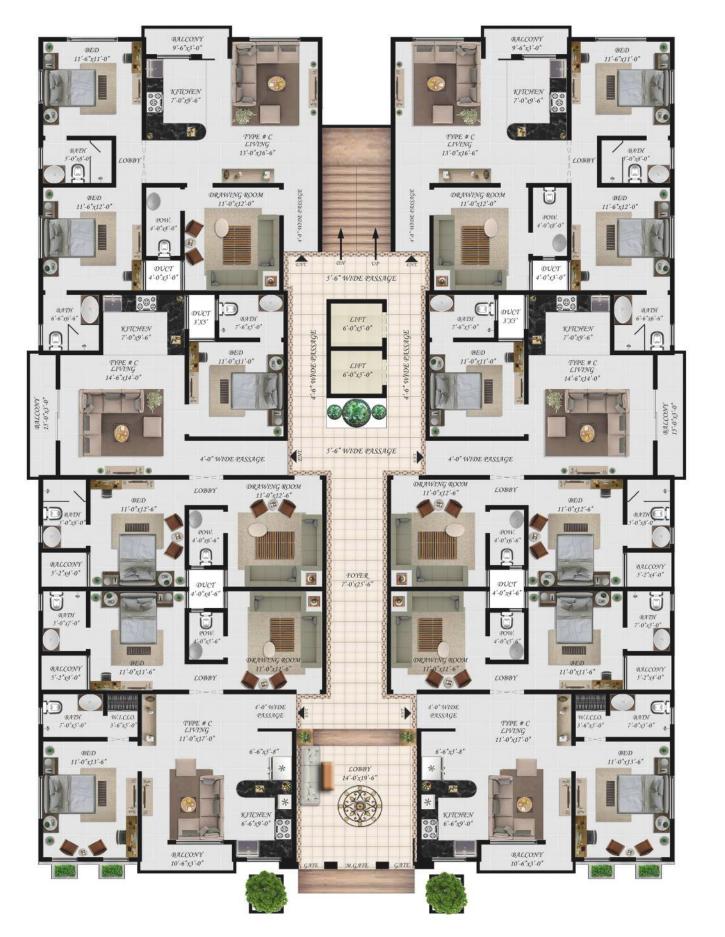

## LUXURY APARTMENTS IN QUETTA

The apartments are designed to surround open spaces which offer the residents a breathing space. A pedestrianized access to the apartments within the complex creates an experiential journey encountering green pockets and seating spaces within.

Multiple units are placed in a way that along with a luxurious experience, privacy of individual unit is catered to with sensitive design.

FLOOR PLAN - TYPE A & B ULTRA LUXURY APARTMENTS

FLOOR PLAN - TYPE C LUXURY APARTMENTS