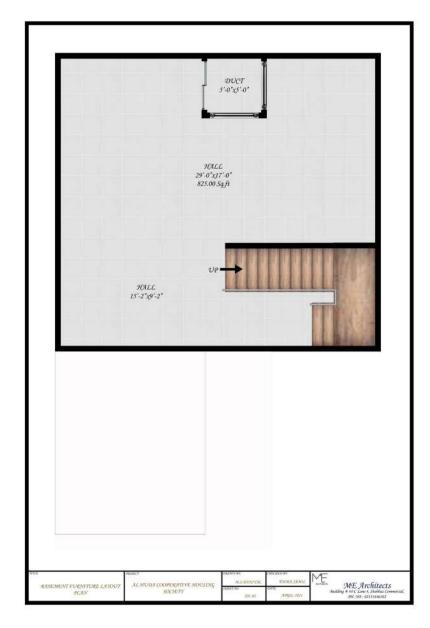

#### LUXURY BUNGALOWS

BASEMENT G-FLOOR

Kitchen

Balcony

FACILITIES

4 Bed & Bath Basement Dinning Room

Powder Room Living Room Drawing Room