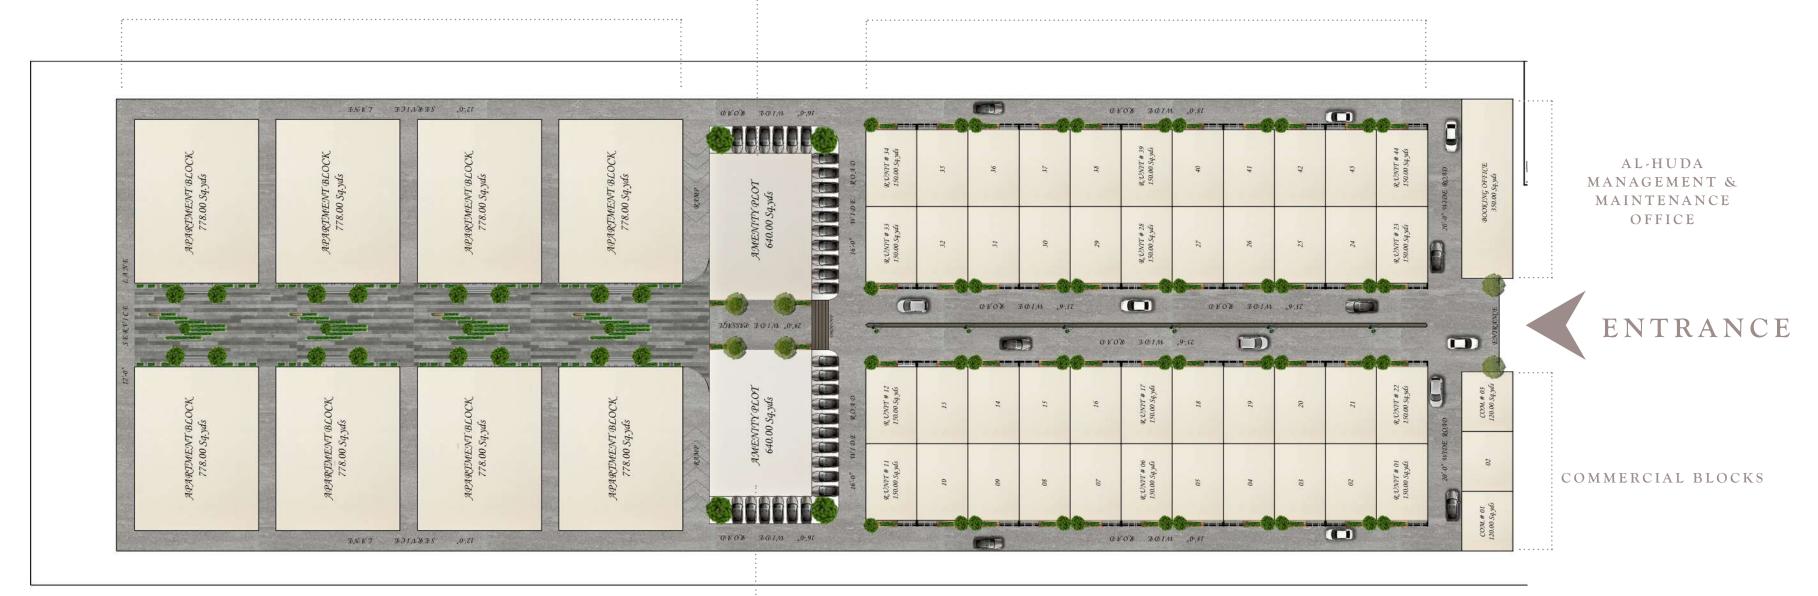

The master plan includes different amenities provided within the complex catering to the residents of the community. Spaces to gather, spaces to celebrate, spaces to contemplate.

The complex offers different experiences with its range of amenities like a commercial belt, a park and a mosque. Encouraging an interaction within the communal living.

#### PARKING SPACE FOR EVERYONE

Generous parking spaces, efficiently allocated — Your car is parked safe & secure at our fully equipped, operational parking facility, with consistent parking space.

Residents of the community have easy access to a designated parking slot assigned for each apartment, Meeting all criteria of a good parking design.