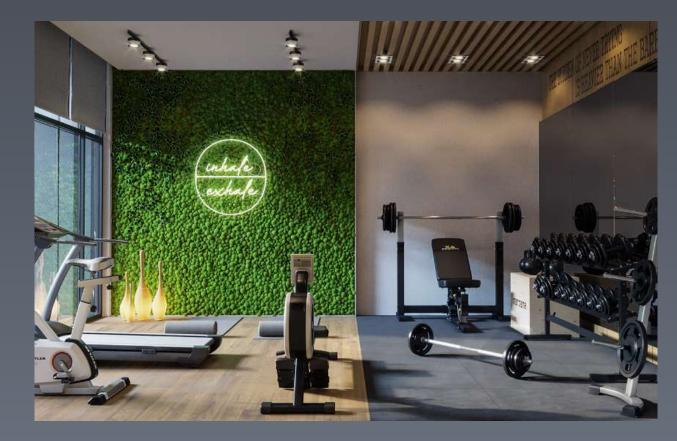

#### RECREATIONAL AREA

Open spaces are used both passively & actively, such as sitting places and areas for enjoying views of scenery as well as places for people to meet. At Al-Huda Residencia we encourage physical activities including walking, running, cycling, skating and playing sports for a healthy lifestyle. Our recreational area is carefully put together for the residents with multiple facilities such as tennis & basketball courts. Fully equipped gym. A park & play area for kids. A complete cafe. A community centre and mosque for all.

#### GYM