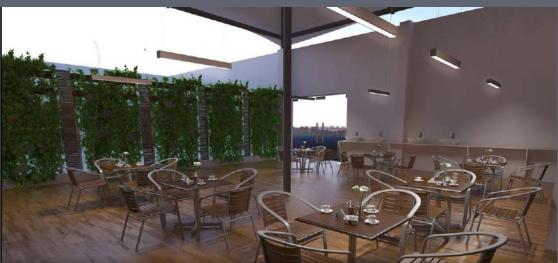

#### RECREATIONAL AREA

Open spaces are used both passively & actively, such as sitting places and areas for enjoying views of scenery as well as places for people to meet. At Al-Huda Residencia we encourage physical activities including walking, running, cycling, skating and playing sports for a healthy lifestyle. Our recreational area is carefully put together for the residents with multiple facilities such as tennis & basketball courts. Fully equipped gym. A park & play area for kids. A complete cafe. A community centre and mosque for all.