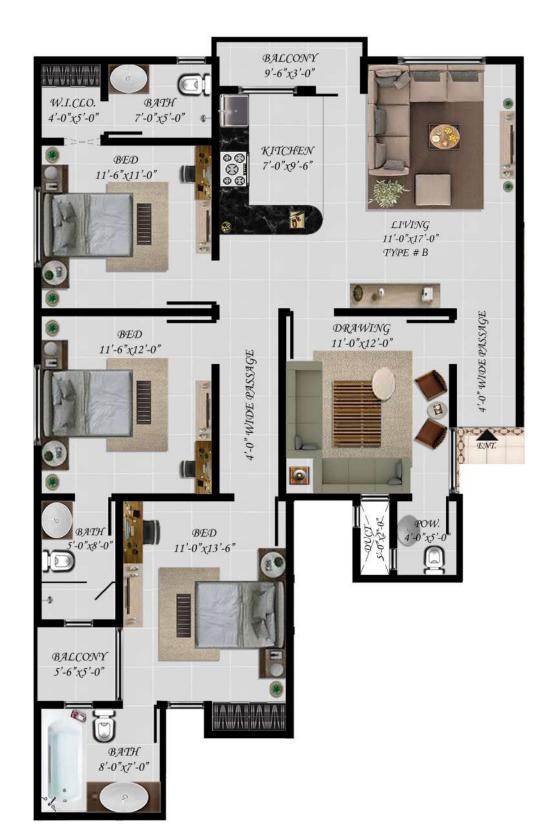

## LUXURY APARTMENTS IN QUETTA

The apartments are designed to surround open spaces which offer the residents a breathing space. A pedestrianized access to the apartments within the complex creates an experiential journey encountering green pockets and seating spaces within.

Multiple units are placed in a way that along with a luxurious experience, privacy of individual unit is catered to with sensitive design.

FLOOR PLAN - TYPE A & B ULTRA LUXURY APARTMENTS

FLOOR PLAN - TYPE C LUXURY APARTMENTS