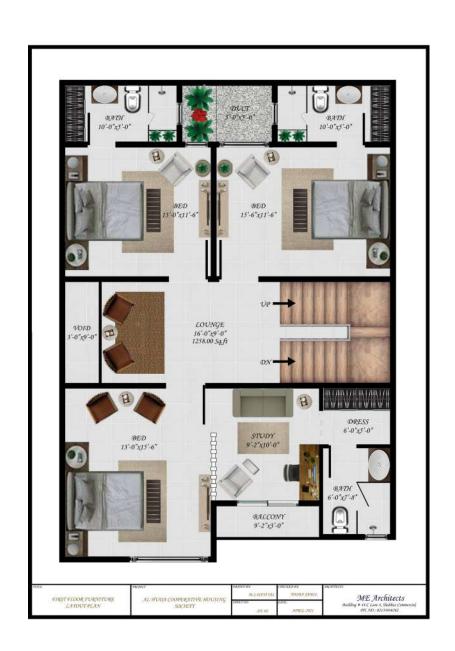

#### **FACILITIES**

4 Bed & Bath

Living Room

Dinning Room

Drawing Room

Powder Room

Kitchen

Balcony