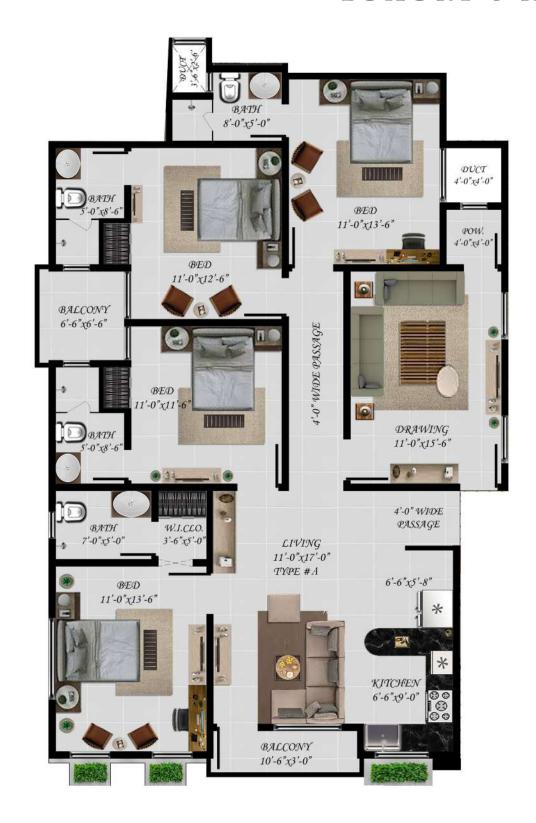

## LUXURY APARTMENTS IN QUETTA

The apartments are designed to surround open spaces which offer the residents a breathing space. A pedestrianized access to the apartments within the complex creates an experiential journey encountering green pockets and seating spaces within.

Multiple units are placed in a way that along with a luxurious experience, privacy of individual unit is catered to with sensitive design.

FLOOR PLAN - TYPE A & B ULTRA LUXURY APARTMENTS

FLOOR PLAN - TYPE C LUXURY APARTMENTS