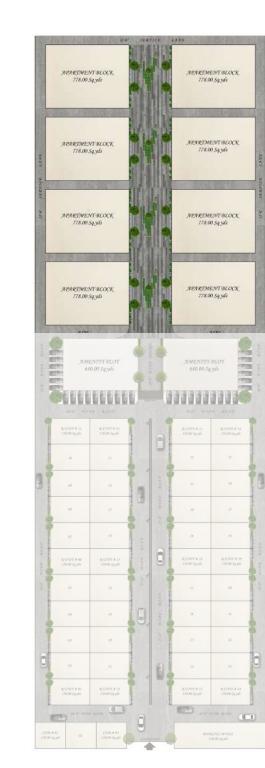

## LUXURY APARTMENTS IN QUETTA

The apartments are designed to surround open spaces which offer the residents a breathing space. A pedestrianized access to the apartments within the complex creates an experiential journey encountering green pockets and seating spaces within.

Multiple units are placed in a way that along with a luxurious experience, privacy of individual unit is catered to with sensitive design.

Multiple units are placed in a way that along with a luxurious experience, privacy of individual unit is catered to with sensitive design.

FLOOR PLAN - TYPE A & B ULTRA LUXURY APARTMENTS

FLOOR PLAN - TYPE C LUXURY APARTMENTS