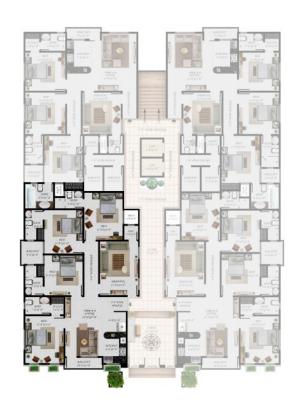

## LUXURY APARTMENTS IN QUETTA

The apartments are designed to surround open spaces which offer the residents a breathing space. A pedestrianized access to the apartments within the complex creates an experiential journey encountering green pockets and seating spaces within.

Multiple units are placed in a way that along with a luxurious experience, privacy of individual unit is catered to with sensitive design.