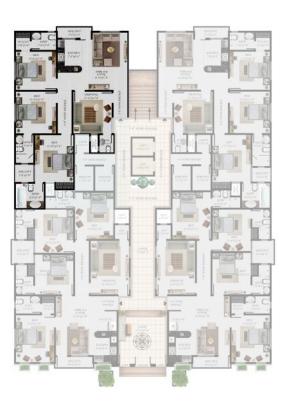

## LUXURY APARTMENTS IN QUETTA

The apartments are designed to surround open spaces which offer the residents a breathing space. A pedestrianized access to the apartments within the complex creates an experiential journey encountering green pockets and seating spaces within.

Multiple units are placed in a way that along with a luxurious experience, privacy of individual unit is catered to with sensitive design.