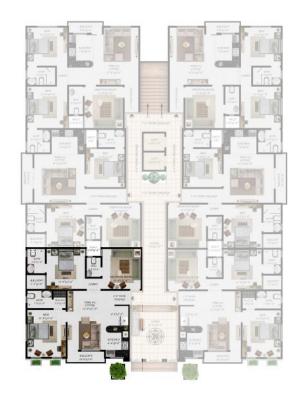

## LUXURY APARTMENTS IN QUETTA

The apartments are designed to surround open spaces which offer the residents a breathing space. A pedestrianized access to the apartments within the complex creates an experiential journey encountering green pockets and seating spaces within.

Multiple units are placed in a way that along with a luxurious experience, privacy of individual unit is catered to with sensitive design.