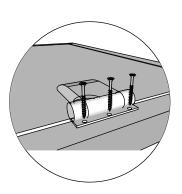

Pre-drill holes for screws

Drive the screw in predrilled hole

5x55mm for fastening bed holders

The recommended height for bed holder installation is 700mm for upper bed holder and 400mm for lower bed holder, but you can customize it according to you

Place the upper sauna bed on the holder and fasten with screws. We recommend to leave the lower sauna bed loose so you can adjust it if needed

Pre-drill holes for screws

5x55mm for fastening sauna beds

Use screws to fasten sauna bed in pre-drilled holes