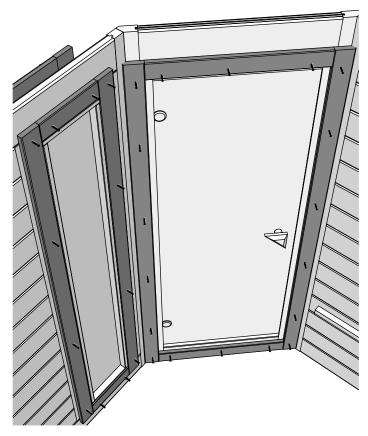

- 1. Install the door and window frame brackets in the locations indicated on the original plan.
- 2. Pre-drill holes for screws
- 3. Drive the screw in pre-drilled hole

5x100mm for door/window frame brackets

Pre-drill holes for screws

Make sure to level for better building accuracy

Drive the screw in pre-drilled holes on the frame brackets

1. Install the door frame brackets (which is cut 45°) in the opening where door frame bracket is.

- 2. Pre-drill holes for screws
- 3. Drive the screw in pre-drilled hole
- 4. Don't forget to place entrance wall bottom part.

5x100mm for 45 degree door frame brackets

- 1. Insert the hinges into the door glass.
- 2. After that put the door glass in the door frame that is factory assembled