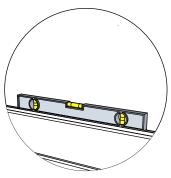

## Introduction of sauna parts

Pre-drill holes for screws

Use rubber hammer for wall parts

Make sure to level for better building accuracy

Drive the screw in predrilled holes

5x80mm for fastening corners to walls

## Make sure that the height of the sauna is 2160 mm

5x80mm for fastening corners to walls

Pre-drill holes for screws

Make sure to level for better building accuracy

Drive the screw in pre-drilled holes on the frame brackets

Pre-drill holes for screws

Make sure to level for better building accuracy

Drive the screw in pre-drilled holes on the frame brackets

1. Install the door frame brackets (which is cut 45°) in the opening where door frame bracket is.