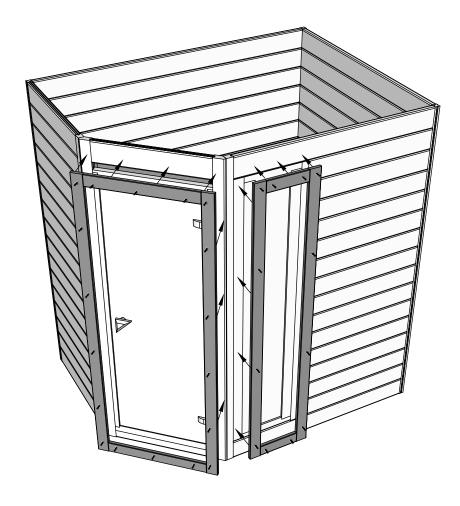

- 1. Install the door and window frame brackets in the locations indicated on the original plan.
- 2. Pre-drill holes for screws
- 3. Drive the screw in pre-drilled hole

5x100mm for door/window frame brackets

Pre-drill holes for screws

Make sure to level for better building accuracy

Drive the screw in pre-drilled holes on the frame brackets

1. Install the door frame brackets (which is cut 45°) in the opening where door frame bracket is.

- 2. Pre-drill holes for screws
- 3. Drive the screw in pre-drilled hole
- 4. Don't forget to place entrance wall bottom part.

5x100mm for 45 degree door frame brackets

- 1. Insert the hinges into the door glass.
- 2. After that put the door glass in the door frame that is factory assembled