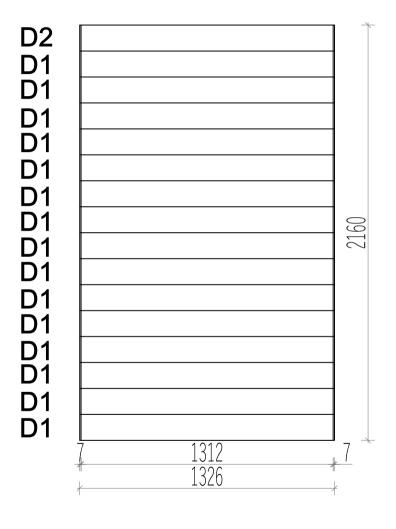

## Assembly instructions

| Bed holder 30 30 500 2                                                                                                                                                                                                                                                                                                                                                                                                                                                                                                                                                                                                                                                                                                                                                                                                                                                                                                                                                                                                                                                                                                                                                                   |            | Bergamot v.1 Sauna |        |        |          |                         |   |  |  |
|------------------------------------------------------------------------------------------------------------------------------------------------------------------------------------------------------------------------------------------------------------------------------------------------------------------------------------------------------------------------------------------------------------------------------------------------------------------------------------------------------------------------------------------------------------------------------------------------------------------------------------------------------------------------------------------------------------------------------------------------------------------------------------------------------------------------------------------------------------------------------------------------------------------------------------------------------------------------------------------------------------------------------------------------------------------------------------------------------------------------------------------------------------------------------------------|------------|--------------------|--------|--------|----------|-------------------------|---|--|--|
| A1                                                                                                                                                                                                                                                                                                                                                                                                                                                                                                                                                                                                                                                                                                                                                                                                                                                                                                                                                                                                                                                                                                                                                                                       | Name       | Width              | Height | Length | Quantity | 3D Front Axonometry     |   |  |  |
| A2                                                                                                                                                                                                                                                                                                                                                                                                                                                                                                                                                                                                                                                                                                                                                                                                                                                                                                                                                                                                                                                                                                                                                                                       |            |                    |        |        |          |                         |   |  |  |
| A3 34 135 826 1  B1 34 135 1426 14  B2 34 135 1426 1  B3 34 135 1426 1  C1 34 135 1926 14  C2 34 135 1926 1  C3 34 135 1926 1  C3 34 135 1926 1  C3 34 135 1926 1  Fight wall  D1 34 135 1326 1  D2 34 135 704 1  Entrance wall  E1 34 119 704 1  E2 34 135 704 1  Fight wall  E2 34 135 704 1  Fight wall  E3 34 135 704 1  Fight wall  C2 34 135 704 1  E3 34 135 704 1  E4 35 500 - 2  Entrance wall  Fight wall  E2 34 135 704 1  Fight wall  E3 34 135 704 1  Fight wall  E4 35 500 - 2  Fight wall  E5 36 500 - 2  Fight wall  E6 37 704 1  Fight wall  E7 38 704 1  Fight wall  E8 39 704 1  Fight wall  E8 30 704 704 1  Fight wall  E8 30 704 704 1  Fight wall  E8 30 704 704 704 704 704 704 704 704 704 70 | A1         | 34                 | 135    | 826    | 1        |                         | Ì |  |  |
| B1   34   135   1426   14                                                                                                                                                                                                                                                                                                                                                                                                                                                                                                                                                                                                                                                                                                                                                                                                                                                                                                                                                                                                                                                                                                                                                                | A2         | 34                 | 135    | 358    | 14       |                         | ĵ |  |  |
| B1 34 135 1426 14  B2 34 135 1426 1  B3 34 135 1426 1  C1 34 135 1926 14  C2 34 135 1926 1  C3 34 135 1926 1  D1 34 135 1326 15  D2 34 135 1326 15  Entrance wall  E1 34 119 704 1  E2 34 135 704 1  Heater cover 615 500 - 1  Heater cover 455 500 - 2  Sauna bed 500 90 1400 2  Bed holder 30 30 30 500 2  Bed holder 30 30 30 800 2  Roof 300 50 1000 2                                                                                                                                                                                                                                                                                                                                                                                                                                                                                                                                                                                                                                                                                                                                                                                                                               | A3         | 34                 | 135    | 826    | 1        |                         | Ì |  |  |
| B2 34 135 1426 1  B3 34 135 1426 1  C1 34 135 1926 14  C2 34 135 1926 1  C3 34 135 1926 1  B1 34 135 1326 15  D2 34 135 1326 15  D2 34 135 704 1  E1 34 119 704 1  E2 34 135 704 1  E2 34 135 704 1  E3 34 135 704 1  E4 35 500 - 2  Sauna bed 500 90 1400 2  Bed holder 30 30 30 500 2  Bed holder 30 30 30 800 2  Roof 700 50 1000 2                                                                                                                                                                                                                                                                                                                                                                                                                                                                                                                                                                                                                                                                                                                                                                                                                                                   | Back wall  |                    |        |        |          |                         |   |  |  |
| B3   34   135   1426   1                                                                                                                                                                                                                                                                                                                                                                                                                                                                                                                                                                                                                                                                                                                                                                                                                                                                                                                                                                                                                                                                                                                                                                 | B1         | 34                 | 135    | 1426   | 14       |                         | Ì |  |  |
| C1                                                                                                                                                                                                                                                                                                                                                                                                                                                                                                                                                                                                                                                                                                                                                                                                                                                                                                                                                                                                                                                                                                                                                                                       | B2         | 34                 | 135    | 1426   | 1        | C C                     | Ì |  |  |
| C1 34 135 1926 14  C2 34 135 1926 1  C3 34 135 1926 1  PRight wall  D1 34 135 1326 15  D2 34 135 1326 1  Entrance wall  E1 34 119 704 1  E2 34 135 704 1  E2 34 135 704 1  Heater cover 615 500 - 1  Heater cover 455 500 - 2  Sauna bed 500 90 1400 2  Bed holder 30 30 500 2  Roof 5 700 50 1900 2                                                                                                                                                                                                                                                                                                                                                                                                                                                                                                                                                                                                                                                                                                                                                                                                                                                                                     | В3         | 34                 | 135    | 1426   | 1        |                         | Ì |  |  |
| C2 34 135 1926 1  C3 34 135 1926 1  Right wall  D1 34 135 1326 15  D2 34 135 1326 1  Entrance wall  E1 34 119 704 1  E2 34 135 704 1  Heater cover 615 500 - 1  Heater cover 455 500 - 2  Sauna bed 500 90 1400 2  Bed holder 30 30 800 2  Roof 700 50 1000 2                                                                                                                                                                                                                                                                                                                                                                                                                                                                                                                                                                                                                                                                                                                                                                                                                                                                                                                            |            |                    |        |        |          | Left wall               |   |  |  |
| C3 34 135 1926 1    D1 34 135 1326 15                                                                                                                                                                                                                                                                                                                                                                                                                                                                                                                                                                                                                                                                                                                                                                                                                                                                                                                                                                                                                                                                                                                                                    | C1         | 34                 | 135    | 1926   | 14       |                         | Ì |  |  |
| Right wall                                                                                                                                                                                                                                                                                                                                                                                                                                                                                                                                                                                                                                                                                                                                                                                                                                                                                                                                                                                                                                                                                                                                                                               | C2         | 34                 | 135    | 1926   | 1        |                         | Ů |  |  |
| D1   34   135   1326   15                                                                                                                                                                                                                                                                                                                                                                                                                                                                                                                                                                                                                                                                                                                                                                                                                                                                                                                                                                                                                                                                                                                                                                | С3         | 34                 | 135    | 1926   | 1        |                         | Ì |  |  |
| D2   34   135   1326   1                                                                                                                                                                                                                                                                                                                                                                                                                                                                                                                                                                                                                                                                                                                                                                                                                                                                                                                                                                                                                                                                                                                                                                 |            |                    |        |        |          | Right wall              |   |  |  |
| E1   34   119   704   1                                                                                                                                                                                                                                                                                                                                                                                                                                                                                                                                                                                                                                                                                                                                                                                                                                                                                                                                                                                                                                                                                                                                                                  | D1         | 34                 | 135    | 1326   | 15       |                         | Ì |  |  |
| E1 34 119 704 1  E2 34 135 704 1  Heater cover 615 500 - 1  Heater cover 455 500 - 2  Sauna bed 500 90 1400 2  Bed holder 30 30 500 2  Roof 700 50 1000 2                                                                                                                                                                                                                                                                                                                                                                                                                                                                                                                                                                                                                                                                                                                                                                                                                                                                                                                                                                                                                                | D2         | 34                 | 135    | 1326   | 1        |                         | Ĵ |  |  |
| E2 34 135 704 1    Heater cover   615   500   -                                                                                                                                                                                                                                                                                                                                                                                                                                                                                                                                                                                                                                                                                                                                                                                                                                                                                                                                                                                                                                                                                                                                          |            |                    |        |        |          | Entrance wall           |   |  |  |
| Heater cover   615   500   -   1                                                                                                                                                                                                                                                                                                                                                                                                                                                                                                                                                                                                                                                                                                                                                                                                                                                                                                                                                                                                                                                                                                                                                         | E1         | 34                 | 119    | 704    | 1        |                         | Ĵ |  |  |
| Heater cover 615 500 - 1  Heater cover 455 500 - 2  Sauna bed 500 90 1400 2  Bed holder 30 30 500 2  Bed holder 30 30 800 2  Roof 700 50 1900 2                                                                                                                                                                                                                                                                                                                                                                                                                                                                                                                                                                                                                                                                                                                                                                                                                                                                                                                                                                                                                                          | E2         | 34                 | 135    | 704    | 1        |                         | Ĭ |  |  |
| Heater cover   455   500   -   2                                                                                                                                                                                                                                                                                                                                                                                                                                                                                                                                                                                                                                                                                                                                                                                                                                                                                                                                                                                                                                                                                                                                                         |            |                    |        |        |          | Heater protection parts |   |  |  |
| Sauna bed 500 90 1400 2  Bed holder 30 30 500 2  Bed holder 30 30 800 2  Roof of sauna  Roof 700 50 1900 2                                                                                                                                                                                                                                                                                                                                                                                                                                                                                                                                                                                                                                                                                                                                                                                                                                                                                                                                                                                                                                                                               |            | 615                | 500    | -      | 1        |                         |   |  |  |
| Sauna bed   500   90   1400   2                                                                                                                                                                                                                                                                                                                                                                                                                                                                                                                                                                                                                                                                                                                                                                                                                                                                                                                                                                                                                                                                                                                                                          |            | 455                | 500    | -      | 2        |                         | Ш |  |  |
| Bed holder   30   30   500   2                                                                                                                                                                                                                                                                                                                                                                                                                                                                                                                                                                                                                                                                                                                                                                                                                                                                                                                                                                                                                                                                                                                                                           |            |                    |        |        |          | Sauna beds              |   |  |  |
| Bed holder 30 30 500 2  Bed holder 30 30 800 2  Roof of sauna  Roof 700 50 1000 2                                                                                                                                                                                                                                                                                                                                                                                                                                                                                                                                                                                                                                                                                                                                                                                                                                                                                                                                                                                                                                                                                                        | Sauna bed  | 500                | 90     | 1400   | 2        |                         |   |  |  |
| Roof 700 50 1000 2                                                                                                                                                                                                                                                                                                                                                                                                                                                                                                                                                                                                                                                                                                                                                                                                                                                                                                                                                                                                                                                                                                                                                                       |            |                    |        |        |          | Bed holders             |   |  |  |
| Roof of sauna  Roof 700 50 1000 2                                                                                                                                                                                                                                                                                                                                                                                                                                                                                                                                                                                                                                                                                                                                                                                                                                                                                                                                                                                                                                                                                                                                                        | Bed holder | 30                 | 30     | 500    | 2        |                         | ı |  |  |
| Roof 700 50 1000 2                                                                                                                                                                                                                                                                                                                                                                                                                                                                                                                                                                                                                                                                                                                                                                                                                                                                                                                                                                                                                                                                                                                                                                       | Bed holder | 30                 | 30     | 800    | 2        |                         | 1 |  |  |
|                                                                                                                                                                                                                                                                                                                                                                                                                                                                                                                                                                                                                                                                                                                                                                                                                                                                                                                                                                                                                                                                                                                                                                                          |            | Roof of sauna      |        |        |          |                         |   |  |  |
|                                                                                                                                                                                                                                                                                                                                                                                                                                                                                                                                                                                                                                                                                                                                                                                                                                                                                                                                                                                                                                                                                                                                                                                          |            | 700                | 50     | 1900   | 2        |                         |   |  |  |

## Make sure that the height of the sauna is 2160 mm

5x80mm for fastening corners to walls

Pre-drill holes for screws

Make sure to level for better building accuracy

Drive the screw in pre-drilled holes on the frame brackets