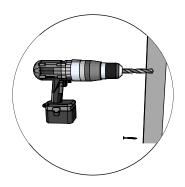

## Introduction of sauna parts

Pre-drill holes for screws

Use rubber hammer for wall parts

Make sure to level for better building accuracy

Drive the screw in predrilled holes

5x80mm for fastening corners to walls

Pre-drill holes for screws

Drive the screw in predrilled holes