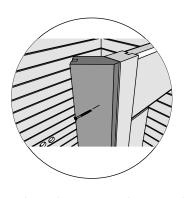

## Make sure that the height of the sauna is 2160 mm

5x80mm for fastening corners to walls

Pre-drill holes for screws

Make sure to level for better building accuracy

Drive the screw in pre-drilled holes on the frame brackets

Pre-drill holes for screws

Make sure to level for better building accuracy

Drive the screw in pre-drilled holes on the frame brackets

1. Install the door frame brackets (which is cut 45°) in the opening where door frame bracket is.