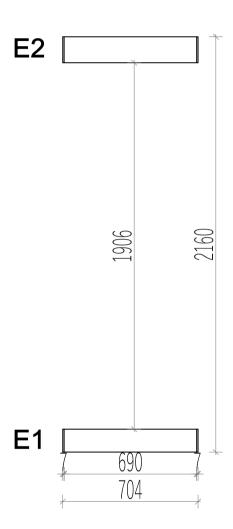

## Assembly instructions

| Bed holder 30 30 500 2                                                                                                                                                                                                                                                                                                                                                                                                                                                                                                                                                                                                                                                                                                                                                                                                                                                                                                                                                                                                                                                                                                                                                                   |            | Bergamot v.1 Sauna |        |        |          |                         |   |  |  |
|------------------------------------------------------------------------------------------------------------------------------------------------------------------------------------------------------------------------------------------------------------------------------------------------------------------------------------------------------------------------------------------------------------------------------------------------------------------------------------------------------------------------------------------------------------------------------------------------------------------------------------------------------------------------------------------------------------------------------------------------------------------------------------------------------------------------------------------------------------------------------------------------------------------------------------------------------------------------------------------------------------------------------------------------------------------------------------------------------------------------------------------------------------------------------------------|------------|--------------------|--------|--------|----------|-------------------------|---|--|--|
| A1                                                                                                                                                                                                                                                                                                                                                                                                                                                                                                                                                                                                                                                                                                                                                                                                                                                                                                                                                                                                                                                                                                                                                                                       | Name       | Width              | Height | Length | Quantity | 3D Front Axonometry     |   |  |  |
| A2                                                                                                                                                                                                                                                                                                                                                                                                                                                                                                                                                                                                                                                                                                                                                                                                                                                                                                                                                                                                                                                                                                                                                                                       |            |                    |        |        |          |                         |   |  |  |
| A3 34 135 826 1  B1 34 135 1426 14  B2 34 135 1426 1  B3 34 135 1426 1  C1 34 135 1926 14  C2 34 135 1926 1  C3 34 135 1926 1  C3 34 135 1926 1  C3 34 135 1926 1  Fight wall  D1 34 135 1326 1  D2 34 135 704 1  Entrance wall  E1 34 119 704 1  E2 34 135 704 1  Fight wall  E2 34 135 704 1  Fight wall  E3 34 135 704 1  Fight wall  C2 34 135 704 1  E3 34 135 704 1  E4 35 500 - 2  Entrance wall  Fight wall  E2 34 135 704 1  Fight wall  E3 34 135 704 1  Fight wall  E4 35 500 - 2  Fight wall  E5 36 500 - 2  Fight wall  E6 37 704 1  Fight wall  E7 38 704 1  Fight wall  E8 39 704 1  Fight wall  E8 30 704 704 1  Fight wall  E8 30 704 704 1  Fight wall  E8 30 704 704 704 704 704 704 704 704 704 70 | A1         | 34                 | 135    | 826    | 1        |                         | Ì |  |  |
| B1   34   135   1426   14                                                                                                                                                                                                                                                                                                                                                                                                                                                                                                                                                                                                                                                                                                                                                                                                                                                                                                                                                                                                                                                                                                                                                                | A2         | 34                 | 135    | 358    | 14       |                         | ĵ |  |  |
| B1 34 135 1426 14  B2 34 135 1426 1  B3 34 135 1426 1  C1 34 135 1926 14  C2 34 135 1926 1  C3 34 135 1926 1  D1 34 135 1326 15  D2 34 135 1326 15  Entrance wall  E1 34 119 704 1  E2 34 135 704 1  Heater cover 615 500 - 1  Heater cover 455 500 - 2  Sauna bed 500 90 1400 2  Bed holder 30 30 30 500 2  Bed holder 30 30 30 800 2  Roof 300 50 1000 2                                                                                                                                                                                                                                                                                                                                                                                                                                                                                                                                                                                                                                                                                                                                                                                                                               | A3         | 34                 | 135    | 826    | 1        |                         | Ì |  |  |
| B2 34 135 1426 1  B3 34 135 1426 1  C1 34 135 1926 14  C2 34 135 1926 1  C3 34 135 1926 1  B1 34 135 1326 15  D2 34 135 1326 15  D2 34 135 704 1  E1 34 119 704 1  E2 34 135 704 1  E2 34 135 704 1  E3 34 135 704 1  E4 35 500 - 2  Sauna bed 500 90 1400 2  Bed holder 30 30 30 500 2  Bed holder 30 30 30 800 2  Roof 700 50 1000 2                                                                                                                                                                                                                                                                                                                                                                                                                                                                                                                                                                                                                                                                                                                                                                                                                                                   | Back wall  |                    |        |        |          |                         |   |  |  |
| B3   34   135   1426   1                                                                                                                                                                                                                                                                                                                                                                                                                                                                                                                                                                                                                                                                                                                                                                                                                                                                                                                                                                                                                                                                                                                                                                 | B1         | 34                 | 135    | 1426   | 14       |                         | Ì |  |  |
| C1                                                                                                                                                                                                                                                                                                                                                                                                                                                                                                                                                                                                                                                                                                                                                                                                                                                                                                                                                                                                                                                                                                                                                                                       | B2         | 34                 | 135    | 1426   | 1        | C C                     | Ì |  |  |
| C1 34 135 1926 14  C2 34 135 1926 1  C3 34 135 1926 1  PRight wall  D1 34 135 1326 15  D2 34 135 1326 1  Entrance wall  E1 34 119 704 1  E2 34 135 704 1  E2 34 135 704 1  Heater cover 615 500 - 1  Heater cover 455 500 - 2  Sauna bed 500 90 1400 2  Bed holder 30 30 500 2  Roof 5 700 50 1900 2                                                                                                                                                                                                                                                                                                                                                                                                                                                                                                                                                                                                                                                                                                                                                                                                                                                                                     | В3         | 34                 | 135    | 1426   | 1        |                         | Ì |  |  |
| C2 34 135 1926 1  C3 34 135 1926 1  Right wall  D1 34 135 1326 15  D2 34 135 1326 1  Entrance wall  E1 34 119 704 1  E2 34 135 704 1  Heater cover 615 500 - 1  Heater cover 455 500 - 2  Sauna bed 500 90 1400 2  Bed holder 30 30 800 2  Roof 700 50 1000 2                                                                                                                                                                                                                                                                                                                                                                                                                                                                                                                                                                                                                                                                                                                                                                                                                                                                                                                            |            |                    |        |        |          | Left wall               |   |  |  |
| C3 34 135 1926 1    D1 34 135 1326 15                                                                                                                                                                                                                                                                                                                                                                                                                                                                                                                                                                                                                                                                                                                                                                                                                                                                                                                                                                                                                                                                                                                                                    | C1         | 34                 | 135    | 1926   | 14       |                         | Ì |  |  |
| Right wall                                                                                                                                                                                                                                                                                                                                                                                                                                                                                                                                                                                                                                                                                                                                                                                                                                                                                                                                                                                                                                                                                                                                                                               | C2         | 34                 | 135    | 1926   | 1        |                         | Ů |  |  |
| D1   34   135   1326   15                                                                                                                                                                                                                                                                                                                                                                                                                                                                                                                                                                                                                                                                                                                                                                                                                                                                                                                                                                                                                                                                                                                                                                | С3         | 34                 | 135    | 1926   | 1        |                         | Ì |  |  |
| D2   34   135   1326   1                                                                                                                                                                                                                                                                                                                                                                                                                                                                                                                                                                                                                                                                                                                                                                                                                                                                                                                                                                                                                                                                                                                                                                 |            |                    |        |        |          | Right wall              |   |  |  |
| E1   34   119   704   1                                                                                                                                                                                                                                                                                                                                                                                                                                                                                                                                                                                                                                                                                                                                                                                                                                                                                                                                                                                                                                                                                                                                                                  | D1         | 34                 | 135    | 1326   | 15       |                         | Ì |  |  |
| E1 34 119 704 1  E2 34 135 704 1  Heater cover 615 500 - 1  Heater cover 455 500 - 2  Sauna bed 500 90 1400 2  Bed holder 30 30 500 2  Roof 700 50 1000 2                                                                                                                                                                                                                                                                                                                                                                                                                                                                                                                                                                                                                                                                                                                                                                                                                                                                                                                                                                                                                                | D2         | 34                 | 135    | 1326   | 1        |                         | Ĵ |  |  |
| E2 34 135 704 1    Heater cover   615   500   -                                                                                                                                                                                                                                                                                                                                                                                                                                                                                                                                                                                                                                                                                                                                                                                                                                                                                                                                                                                                                                                                                                                                          |            |                    |        |        |          | Entrance wall           |   |  |  |
| Heater cover   615   500   -   1                                                                                                                                                                                                                                                                                                                                                                                                                                                                                                                                                                                                                                                                                                                                                                                                                                                                                                                                                                                                                                                                                                                                                         | E1         | 34                 | 119    | 704    | 1        |                         | Ĵ |  |  |
| Heater cover 615 500 - 1  Heater cover 455 500 - 2  Sauna bed 500 90 1400 2  Bed holder 30 30 500 2  Bed holder 30 30 800 2  Roof 700 50 1900 2                                                                                                                                                                                                                                                                                                                                                                                                                                                                                                                                                                                                                                                                                                                                                                                                                                                                                                                                                                                                                                          | E2         | 34                 | 135    | 704    | 1        |                         | Ĭ |  |  |
| Heater cover   455   500   -   2                                                                                                                                                                                                                                                                                                                                                                                                                                                                                                                                                                                                                                                                                                                                                                                                                                                                                                                                                                                                                                                                                                                                                         |            |                    |        |        |          | Heater protection parts |   |  |  |
| Sauna bed 500 90 1400 2  Bed holder 30 30 500 2  Bed holder 30 30 800 2  Roof of sauna  Roof 700 50 1900 2                                                                                                                                                                                                                                                                                                                                                                                                                                                                                                                                                                                                                                                                                                                                                                                                                                                                                                                                                                                                                                                                               |            | 615                | 500    | -      | 1        |                         |   |  |  |
| Sauna bed   500   90   1400   2                                                                                                                                                                                                                                                                                                                                                                                                                                                                                                                                                                                                                                                                                                                                                                                                                                                                                                                                                                                                                                                                                                                                                          |            | 455                | 500    | -      | 2        |                         | Ш |  |  |
| Bed holder   30   30   500   2                                                                                                                                                                                                                                                                                                                                                                                                                                                                                                                                                                                                                                                                                                                                                                                                                                                                                                                                                                                                                                                                                                                                                           |            |                    |        |        |          | Sauna beds              |   |  |  |
| Bed holder 30 30 500 2  Bed holder 30 30 800 2  Roof of sauna  Roof 700 50 1000 2                                                                                                                                                                                                                                                                                                                                                                                                                                                                                                                                                                                                                                                                                                                                                                                                                                                                                                                                                                                                                                                                                                        | Sauna bed  | 500                | 90     | 1400   | 2        |                         |   |  |  |
| Roof 700 50 1000 2                                                                                                                                                                                                                                                                                                                                                                                                                                                                                                                                                                                                                                                                                                                                                                                                                                                                                                                                                                                                                                                                                                                                                                       |            |                    |        |        |          | Bed holders             |   |  |  |
| Roof of sauna  Roof 700 50 1000 2                                                                                                                                                                                                                                                                                                                                                                                                                                                                                                                                                                                                                                                                                                                                                                                                                                                                                                                                                                                                                                                                                                                                                        | Bed holder | 30                 | 30     | 500    | 2        |                         | ı |  |  |
| Roof 700 50 1000 2                                                                                                                                                                                                                                                                                                                                                                                                                                                                                                                                                                                                                                                                                                                                                                                                                                                                                                                                                                                                                                                                                                                                                                       | Bed holder | 30                 | 30     | 800    | 2        |                         | 1 |  |  |
|                                                                                                                                                                                                                                                                                                                                                                                                                                                                                                                                                                                                                                                                                                                                                                                                                                                                                                                                                                                                                                                                                                                                                                                          |            | Roof of sauna      |        |        |          |                         |   |  |  |
|                                                                                                                                                                                                                                                                                                                                                                                                                                                                                                                                                                                                                                                                                                                                                                                                                                                                                                                                                                                                                                                                                                                                                                                          |            | 700                | 50     | 1900   | 2        |                         |   |  |  |

## Make sure that the height of the sauna is 2160 mm

5x80mm for fastening corners to walls

Pre-drill holes for screws

Make sure to level for better building accuracy

Drive the screw in pre-drilled holes on the frame brackets