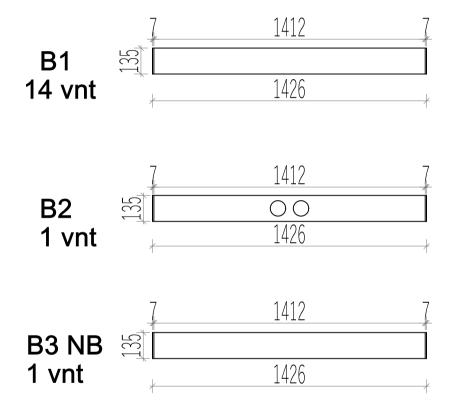

## Assembly instructions

| Bed holder 30 30 500 2                                                                                                                                                                                                                                                                                                                                                                                                                                                                                                                                                                                                                                                                                                                                                                                                                                                                                                                                                                                                                                                                                                                                                                   |            | Bergamot v.1 Sauna |        |        |          |                         |   |  |  |
|------------------------------------------------------------------------------------------------------------------------------------------------------------------------------------------------------------------------------------------------------------------------------------------------------------------------------------------------------------------------------------------------------------------------------------------------------------------------------------------------------------------------------------------------------------------------------------------------------------------------------------------------------------------------------------------------------------------------------------------------------------------------------------------------------------------------------------------------------------------------------------------------------------------------------------------------------------------------------------------------------------------------------------------------------------------------------------------------------------------------------------------------------------------------------------------|------------|--------------------|--------|--------|----------|-------------------------|---|--|--|
| A1                                                                                                                                                                                                                                                                                                                                                                                                                                                                                                                                                                                                                                                                                                                                                                                                                                                                                                                                                                                                                                                                                                                                                                                       | Name       | Width              | Height | Length | Quantity | 3D Front Axonometry     |   |  |  |
| A2                                                                                                                                                                                                                                                                                                                                                                                                                                                                                                                                                                                                                                                                                                                                                                                                                                                                                                                                                                                                                                                                                                                                                                                       |            |                    |        |        |          |                         |   |  |  |
| A3 34 135 826 1  B1 34 135 1426 14  B2 34 135 1426 1  B3 34 135 1426 1  C1 34 135 1926 14  C2 34 135 1926 1  C3 34 135 1926 1  C3 34 135 1926 1  C3 34 135 1926 1  Fight wall  D1 34 135 1326 1  D2 34 135 704 1  Entrance wall  E1 34 119 704 1  E2 34 135 704 1  Fight wall  E2 34 135 704 1  Fight wall  E3 34 135 704 1  Fight wall  C2 34 135 704 1  E3 34 135 704 1  E4 35 500 - 2  Entrance wall  Fight wall  E2 34 135 704 1  Fight wall  E3 34 135 704 1  Fight wall  E4 35 500 - 2  Fight wall  E5 36 500 - 2  Fight wall  E6 37 704 1  Fight wall  E7 38 704 1  Fight wall  E8 39 704 1  Fight wall  E8 30 704 704 1  Fight wall  E8 30 704 704 1  Fight wall  E8 30 704 704 704 704 704 704 704 704 704 70 | A1         | 34                 | 135    | 826    | 1        |                         | Ì |  |  |
| B1   34   135   1426   14                                                                                                                                                                                                                                                                                                                                                                                                                                                                                                                                                                                                                                                                                                                                                                                                                                                                                                                                                                                                                                                                                                                                                                | A2         | 34                 | 135    | 358    | 14       |                         | ĵ |  |  |
| B1 34 135 1426 14  B2 34 135 1426 1  B3 34 135 1426 1  C1 34 135 1926 14  C2 34 135 1926 1  C3 34 135 1926 1  D1 34 135 1326 15  D2 34 135 1326 15  Entrance wall  E1 34 119 704 1  E2 34 135 704 1  Heater cover 615 500 - 1  Heater cover 455 500 - 2  Sauna bed 500 90 1400 2  Bed holder 30 30 30 500 2  Bed holder 30 30 30 800 2  Roof 300 50 1000 2                                                                                                                                                                                                                                                                                                                                                                                                                                                                                                                                                                                                                                                                                                                                                                                                                               | A3         | 34                 | 135    | 826    | 1        |                         | Ì |  |  |
| B2 34 135 1426 1  B3 34 135 1426 1  C1 34 135 1926 14  C2 34 135 1926 1  C3 34 135 1926 1  B1 34 135 1326 15  D2 34 135 1326 15  D2 34 135 704 1  E1 34 119 704 1  E2 34 135 704 1  E2 34 135 704 1  E3 34 135 704 1  E4 35 500 - 2  Sauna bed 500 90 1400 2  Bed holder 30 30 30 500 2  Bed holder 30 30 30 800 2  Roof 700 50 1000 2                                                                                                                                                                                                                                                                                                                                                                                                                                                                                                                                                                                                                                                                                                                                                                                                                                                   | Back wall  |                    |        |        |          |                         |   |  |  |
| B3   34   135   1426   1                                                                                                                                                                                                                                                                                                                                                                                                                                                                                                                                                                                                                                                                                                                                                                                                                                                                                                                                                                                                                                                                                                                                                                 | B1         | 34                 | 135    | 1426   | 14       |                         | Ì |  |  |
| C1                                                                                                                                                                                                                                                                                                                                                                                                                                                                                                                                                                                                                                                                                                                                                                                                                                                                                                                                                                                                                                                                                                                                                                                       | B2         | 34                 | 135    | 1426   | 1        | C C                     | Ì |  |  |
| C1 34 135 1926 14  C2 34 135 1926 1  C3 34 135 1926 1  PRight wall  D1 34 135 1326 15  D2 34 135 1326 1  Entrance wall  E1 34 119 704 1  E2 34 135 704 1  E2 34 135 704 1  Heater cover 615 500 - 1  Heater cover 455 500 - 2  Sauna bed 500 90 1400 2  Bed holder 30 30 500 2  Roof 5 700 50 1900 2                                                                                                                                                                                                                                                                                                                                                                                                                                                                                                                                                                                                                                                                                                                                                                                                                                                                                     | В3         | 34                 | 135    | 1426   | 1        |                         | Ì |  |  |
| C2 34 135 1926 1  C3 34 135 1926 1  Right wall  D1 34 135 1326 15  D2 34 135 1326 1  Entrance wall  E1 34 119 704 1  E2 34 135 704 1  Heater cover 615 500 - 1  Heater cover 455 500 - 2  Sauna bed 500 90 1400 2  Bed holder 30 30 800 2  Roof 700 50 1000 2                                                                                                                                                                                                                                                                                                                                                                                                                                                                                                                                                                                                                                                                                                                                                                                                                                                                                                                            |            |                    |        |        |          | Left wall               |   |  |  |
| C3 34 135 1926 1    D1 34 135 1326 15                                                                                                                                                                                                                                                                                                                                                                                                                                                                                                                                                                                                                                                                                                                                                                                                                                                                                                                                                                                                                                                                                                                                                    | C1         | 34                 | 135    | 1926   | 14       |                         | Ì |  |  |
| Right wall                                                                                                                                                                                                                                                                                                                                                                                                                                                                                                                                                                                                                                                                                                                                                                                                                                                                                                                                                                                                                                                                                                                                                                               | C2         | 34                 | 135    | 1926   | 1        |                         | Ů |  |  |
| D1   34   135   1326   15                                                                                                                                                                                                                                                                                                                                                                                                                                                                                                                                                                                                                                                                                                                                                                                                                                                                                                                                                                                                                                                                                                                                                                | С3         | 34                 | 135    | 1926   | 1        |                         | Ì |  |  |
| D2   34   135   1326   1                                                                                                                                                                                                                                                                                                                                                                                                                                                                                                                                                                                                                                                                                                                                                                                                                                                                                                                                                                                                                                                                                                                                                                 |            |                    |        |        |          | Right wall              |   |  |  |
| E1   34   119   704   1                                                                                                                                                                                                                                                                                                                                                                                                                                                                                                                                                                                                                                                                                                                                                                                                                                                                                                                                                                                                                                                                                                                                                                  | D1         | 34                 | 135    | 1326   | 15       |                         | Ì |  |  |
| E1 34 119 704 1  E2 34 135 704 1  Heater cover 615 500 - 1  Heater cover 455 500 - 2  Sauna bed 500 90 1400 2  Bed holder 30 30 500 2  Roof 700 50 1000 2                                                                                                                                                                                                                                                                                                                                                                                                                                                                                                                                                                                                                                                                                                                                                                                                                                                                                                                                                                                                                                | D2         | 34                 | 135    | 1326   | 1        |                         | Ĵ |  |  |
| E2 34 135 704 1    Heater cover   615   500   -                                                                                                                                                                                                                                                                                                                                                                                                                                                                                                                                                                                                                                                                                                                                                                                                                                                                                                                                                                                                                                                                                                                                          |            |                    |        |        |          | Entrance wall           |   |  |  |
| Heater cover   615   500   -   1                                                                                                                                                                                                                                                                                                                                                                                                                                                                                                                                                                                                                                                                                                                                                                                                                                                                                                                                                                                                                                                                                                                                                         | E1         | 34                 | 119    | 704    | 1        |                         | Ĵ |  |  |
| Heater cover 615 500 - 1  Heater cover 455 500 - 2  Sauna bed 500 90 1400 2  Bed holder 30 30 500 2  Bed holder 30 30 800 2  Roof 700 50 1900 2                                                                                                                                                                                                                                                                                                                                                                                                                                                                                                                                                                                                                                                                                                                                                                                                                                                                                                                                                                                                                                          | E2         | 34                 | 135    | 704    | 1        |                         | Ĭ |  |  |
| Heater cover   455   500   -   2                                                                                                                                                                                                                                                                                                                                                                                                                                                                                                                                                                                                                                                                                                                                                                                                                                                                                                                                                                                                                                                                                                                                                         |            |                    |        |        |          | Heater protection parts |   |  |  |
| Sauna bed 500 90 1400 2  Bed holder 30 30 500 2  Bed holder 30 30 800 2  Roof of sauna  Roof 700 50 1900 2                                                                                                                                                                                                                                                                                                                                                                                                                                                                                                                                                                                                                                                                                                                                                                                                                                                                                                                                                                                                                                                                               |            | 615                | 500    | -      | 1        |                         |   |  |  |
| Sauna bed   500   90   1400   2                                                                                                                                                                                                                                                                                                                                                                                                                                                                                                                                                                                                                                                                                                                                                                                                                                                                                                                                                                                                                                                                                                                                                          |            | 455                | 500    | -      | 2        |                         | Ш |  |  |
| Bed holder   30   30   500   2                                                                                                                                                                                                                                                                                                                                                                                                                                                                                                                                                                                                                                                                                                                                                                                                                                                                                                                                                                                                                                                                                                                                                           |            |                    |        |        |          | Sauna beds              |   |  |  |
| Bed holder 30 30 500 2  Bed holder 30 30 800 2  Roof of sauna  Roof 700 50 1000 2                                                                                                                                                                                                                                                                                                                                                                                                                                                                                                                                                                                                                                                                                                                                                                                                                                                                                                                                                                                                                                                                                                        | Sauna bed  | 500                | 90     | 1400   | 2        |                         |   |  |  |
| Roof 700 50 1000 2                                                                                                                                                                                                                                                                                                                                                                                                                                                                                                                                                                                                                                                                                                                                                                                                                                                                                                                                                                                                                                                                                                                                                                       |            |                    |        |        |          | Bed holders             |   |  |  |
| Roof of sauna  Roof 700 50 1000 2                                                                                                                                                                                                                                                                                                                                                                                                                                                                                                                                                                                                                                                                                                                                                                                                                                                                                                                                                                                                                                                                                                                                                        | Bed holder | 30                 | 30     | 500    | 2        |                         | ı |  |  |
| Roof 700 50 1000 2                                                                                                                                                                                                                                                                                                                                                                                                                                                                                                                                                                                                                                                                                                                                                                                                                                                                                                                                                                                                                                                                                                                                                                       | Bed holder | 30                 | 30     | 800    | 2        |                         | 1 |  |  |
|                                                                                                                                                                                                                                                                                                                                                                                                                                                                                                                                                                                                                                                                                                                                                                                                                                                                                                                                                                                                                                                                                                                                                                                          |            | Roof of sauna      |        |        |          |                         |   |  |  |
|                                                                                                                                                                                                                                                                                                                                                                                                                                                                                                                                                                                                                                                                                                                                                                                                                                                                                                                                                                                                                                                                                                                                                                                          |            | 700                | 50     | 1900   | 2        |                         |   |  |  |