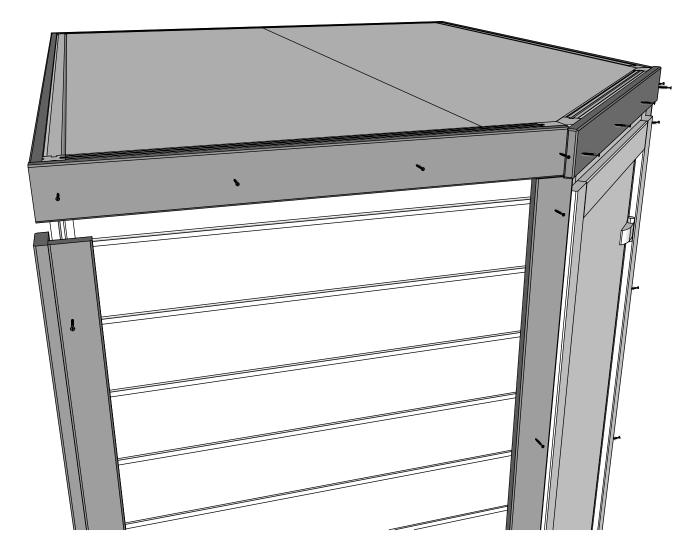

Pre-drill holes for screws

Connect roof panels as shown above

Drive the screws into the pre-drilled holes for the panel holder in the roof panel

4x45mm for fastening roof panels

Place corner covers as shown on picture above