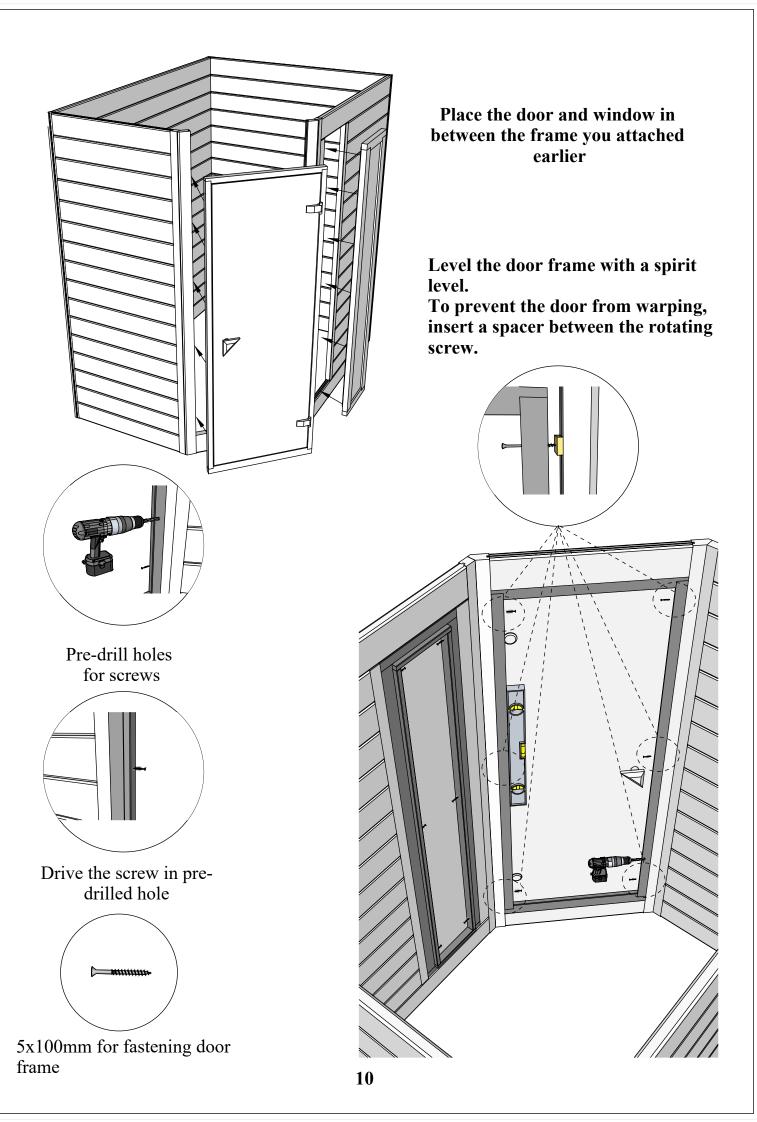

Pre-drill holes for screws

Make sure to level for better building accuracy

Drive the screw in pre-drilled holes on the frame brackets

1. Install the door frame brackets (which is cut 45°) in the opening where door frame bracket is.

- 2. Pre-drill holes for screws
- 3. Drive the screw in pre-drilled hole
- 4. Don't forget to place entrance wall bottom part.

5x100mm for 45 degree door frame brackets

- 1. Insert the hinges into the door glass.
- 2. After that put the door glass in the door frame that is factory assembled