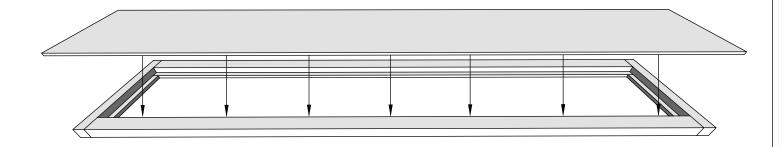

Pre-drill holes for screws

Connect roof panels as shown above

Drive the screws into the pre-drilled holes for the panel holder in the roof panel

4x45mm for fastening roof panels

Place corner covers as shown on picture above