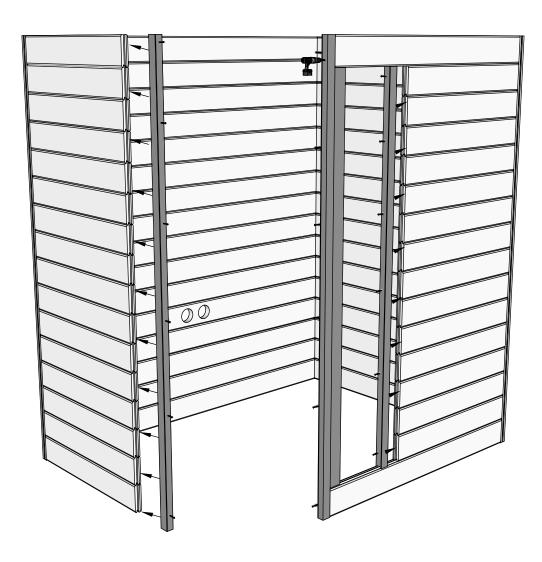

- 1. Install the door and window frame brackets in the locations indicated on the original plan.
- 2. Pre-drill holes for screws
- 3. Drive the screw in pre-drilled hole

5x100mm for door/window frame brackets

Pre-drill holes for screws

Make sure to level for better building accuracy

Drive the screw in pre-drilled holes on the frame brackets

1. Install the door frame brackets (which is cut 45°) in the opening where door frame bracket is.

- 2. Pre-drill holes for screws
- 3. Drive the screw in pre-drilled hole
- 4. Don't forget to place entrance wall bottom part.

5x100mm for 45 degree door frame brackets

- 1. Insert the hinges into the door glass.
- 2. After that put the door glass in the door frame that is factory assembled