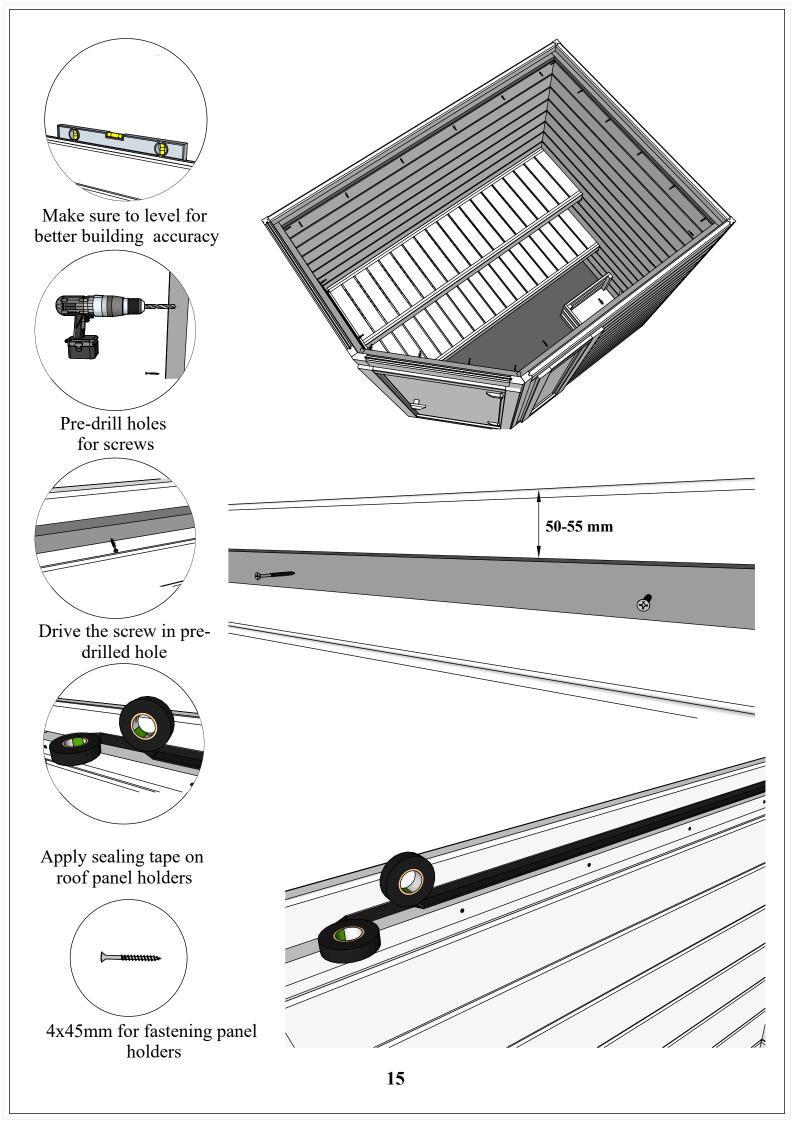

Pre-drill holes for screws

Connect roof panels as shown above

Drive the screws into the pre-drilled holes for the panel holder in the roof panel

4x45mm for fastening roof panels

Place corner covers as shown on picture above

Nail the corner covers to hide screws