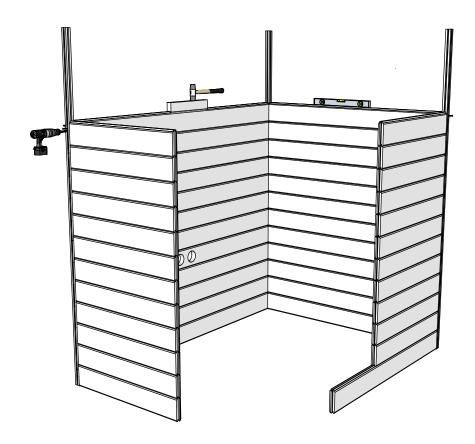

## Introduction of sauna parts

Pre-drill holes for screws

Use rubber hammer for wall parts

Make sure to level for better building accuracy

Drive the screw in predrilled holes

5x80mm for fastening corners to walls

Pre-drill holes for screws

Drive the screw in predrilled holes

## Make sure that the height of the sauna is 2160 mm

5x80mm for fastening corners to walls

Pre-drill holes for screws

Make sure to level for better building accuracy

Drive the screw in pre-drilled holes on the frame brackets