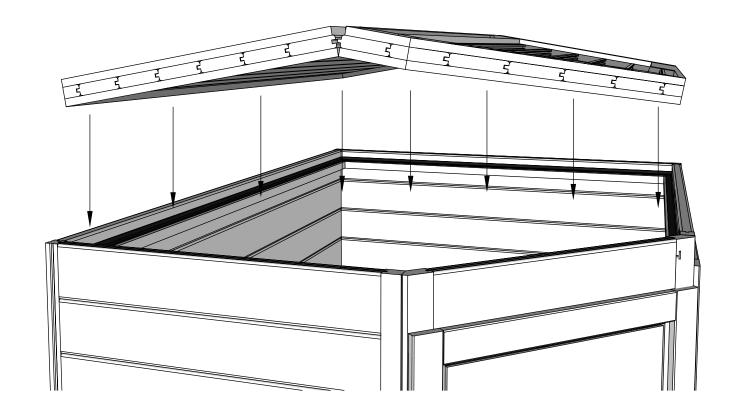

Pre-drill holes for screws

Connect roof panels as shown above

Drive the screws into the pre-drilled holes for the panel holder in the roof panel

4x45mm for fastening roof panels

Place corner covers as shown on picture above