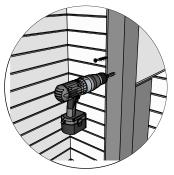

## Introduction of sauna parts

Pre-drill holes for screws

Use rubber hammer for wall parts

Make sure to level for better building accuracy

Drive the screw in predrilled holes

5x80mm for fastening corners to walls

Pre-drill holes for screws

Drive the screw in predrilled holes