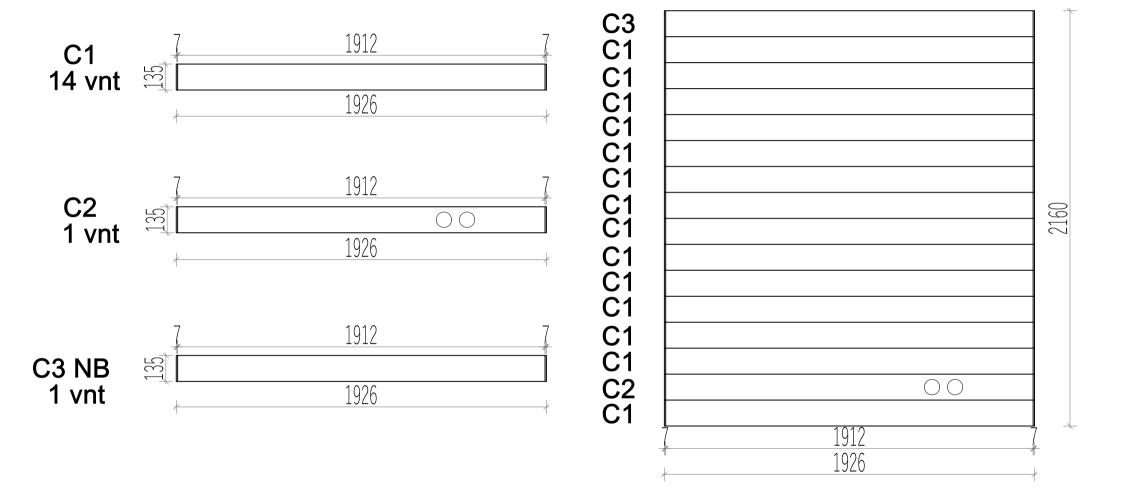

## Assembly instructions

| Bed holder 30 30 500 2                                                                                                                                                                                                                                                                                                                                                                                                                                                                                                                                                                                                                                                                                                                                                                                                                                                                                                                                                                                                                                                                                                                                                                   |            | Bergamot v.1 Sauna |        |        |          |                         |   |  |  |
|------------------------------------------------------------------------------------------------------------------------------------------------------------------------------------------------------------------------------------------------------------------------------------------------------------------------------------------------------------------------------------------------------------------------------------------------------------------------------------------------------------------------------------------------------------------------------------------------------------------------------------------------------------------------------------------------------------------------------------------------------------------------------------------------------------------------------------------------------------------------------------------------------------------------------------------------------------------------------------------------------------------------------------------------------------------------------------------------------------------------------------------------------------------------------------------|------------|--------------------|--------|--------|----------|-------------------------|---|--|--|
| A1                                                                                                                                                                                                                                                                                                                                                                                                                                                                                                                                                                                                                                                                                                                                                                                                                                                                                                                                                                                                                                                                                                                                                                                       | Name       | Width              | Height | Length | Quantity | 3D Front Axonometry     |   |  |  |
| A2                                                                                                                                                                                                                                                                                                                                                                                                                                                                                                                                                                                                                                                                                                                                                                                                                                                                                                                                                                                                                                                                                                                                                                                       |            |                    |        |        |          |                         |   |  |  |
| A3 34 135 826 1  B1 34 135 1426 14  B2 34 135 1426 1  B3 34 135 1426 1  C1 34 135 1926 14  C2 34 135 1926 1  C3 34 135 1926 1  C3 34 135 1926 1  C3 34 135 1926 1  Fight wall  D1 34 135 1326 1  D2 34 135 704 1  Entrance wall  E1 34 119 704 1  E2 34 135 704 1  Fight wall  E2 34 135 704 1  Fight wall  E3 34 135 704 1  Fight wall  C2 34 135 704 1  E3 34 135 704 1  E4 35 500 - 2  Entrance wall  Fight wall  E2 34 135 704 1  Fight wall  E3 34 135 704 1  Fight wall  E4 35 500 - 2  Fight wall  E5 36 500 - 2  Fight wall  E6 37 704 1  Fight wall  E7 38 704 1  Fight wall  E8 39 704 1  Fight wall  E8 30 704 704 1  Fight wall  E8 30 704 704 1  Fight wall  E8 30 704 704 704 704 704 704 704 704 704 70 | A1         | 34                 | 135    | 826    | 1        |                         | Ì |  |  |
| B1   34   135   1426   14                                                                                                                                                                                                                                                                                                                                                                                                                                                                                                                                                                                                                                                                                                                                                                                                                                                                                                                                                                                                                                                                                                                                                                | A2         | 34                 | 135    | 358    | 14       |                         | ĵ |  |  |
| B1 34 135 1426 14  B2 34 135 1426 1  B3 34 135 1426 1  C1 34 135 1926 14  C2 34 135 1926 1  C3 34 135 1926 1  D1 34 135 1326 15  D2 34 135 1326 15  Entrance wall  E1 34 119 704 1  E2 34 135 704 1  Heater cover 615 500 - 1  Heater cover 455 500 - 2  Sauna bed 500 90 1400 2  Bed holder 30 30 30 500 2  Bed holder 30 30 30 800 2  Roof 300 50 1000 2                                                                                                                                                                                                                                                                                                                                                                                                                                                                                                                                                                                                                                                                                                                                                                                                                               | A3         | 34                 | 135    | 826    | 1        |                         | Ì |  |  |
| B2 34 135 1426 1  B3 34 135 1426 1  C1 34 135 1926 14  C2 34 135 1926 1  C3 34 135 1926 1  B1 34 135 1326 15  D2 34 135 1326 15  D2 34 135 704 1  E1 34 119 704 1  E2 34 135 704 1  E2 34 135 704 1  E3 34 135 704 1  E4 35 500 - 2  Sauna bed 500 90 1400 2  Bed holder 30 30 30 500 2  Bed holder 30 30 30 800 2  Roof 700 50 1000 2                                                                                                                                                                                                                                                                                                                                                                                                                                                                                                                                                                                                                                                                                                                                                                                                                                                   | Back wall  |                    |        |        |          |                         |   |  |  |
| B3   34   135   1426   1                                                                                                                                                                                                                                                                                                                                                                                                                                                                                                                                                                                                                                                                                                                                                                                                                                                                                                                                                                                                                                                                                                                                                                 | B1         | 34                 | 135    | 1426   | 14       |                         | Ì |  |  |
| C1                                                                                                                                                                                                                                                                                                                                                                                                                                                                                                                                                                                                                                                                                                                                                                                                                                                                                                                                                                                                                                                                                                                                                                                       | B2         | 34                 | 135    | 1426   | 1        | C C                     | Ì |  |  |
| C1 34 135 1926 14  C2 34 135 1926 1  C3 34 135 1926 1  PRight wall  D1 34 135 1326 15  D2 34 135 1326 1  Entrance wall  E1 34 119 704 1  E2 34 135 704 1  E2 34 135 704 1  Heater cover 615 500 - 1  Heater cover 455 500 - 2  Sauna bed 500 90 1400 2  Bed holder 30 30 500 2  Roof 5 700 50 1900 2                                                                                                                                                                                                                                                                                                                                                                                                                                                                                                                                                                                                                                                                                                                                                                                                                                                                                     | В3         | 34                 | 135    | 1426   | 1        |                         | Ì |  |  |
| C2 34 135 1926 1  C3 34 135 1926 1  Right wall  D1 34 135 1326 15  D2 34 135 1326 1  Entrance wall  E1 34 119 704 1  E2 34 135 704 1  Heater cover 615 500 - 1  Heater cover 455 500 - 2  Sauna bed 500 90 1400 2  Bed holder 30 30 800 2  Roof 700 50 1000 2                                                                                                                                                                                                                                                                                                                                                                                                                                                                                                                                                                                                                                                                                                                                                                                                                                                                                                                            |            |                    |        |        |          | Left wall               |   |  |  |
| C3 34 135 1926 1    D1 34 135 1326 15                                                                                                                                                                                                                                                                                                                                                                                                                                                                                                                                                                                                                                                                                                                                                                                                                                                                                                                                                                                                                                                                                                                                                    | C1         | 34                 | 135    | 1926   | 14       |                         | Ì |  |  |
| Right wall                                                                                                                                                                                                                                                                                                                                                                                                                                                                                                                                                                                                                                                                                                                                                                                                                                                                                                                                                                                                                                                                                                                                                                               | C2         | 34                 | 135    | 1926   | 1        |                         | Ů |  |  |
| D1   34   135   1326   15                                                                                                                                                                                                                                                                                                                                                                                                                                                                                                                                                                                                                                                                                                                                                                                                                                                                                                                                                                                                                                                                                                                                                                | С3         | 34                 | 135    | 1926   | 1        |                         | Ì |  |  |
| D2   34   135   1326   1                                                                                                                                                                                                                                                                                                                                                                                                                                                                                                                                                                                                                                                                                                                                                                                                                                                                                                                                                                                                                                                                                                                                                                 |            |                    |        |        |          | Right wall              |   |  |  |
| E1   34   119   704   1                                                                                                                                                                                                                                                                                                                                                                                                                                                                                                                                                                                                                                                                                                                                                                                                                                                                                                                                                                                                                                                                                                                                                                  | D1         | 34                 | 135    | 1326   | 15       |                         | Ì |  |  |
| E1 34 119 704 1  E2 34 135 704 1  Heater cover 615 500 - 1  Heater cover 455 500 - 2  Sauna bed 500 90 1400 2  Bed holder 30 30 500 2  Roof 700 50 1000 2                                                                                                                                                                                                                                                                                                                                                                                                                                                                                                                                                                                                                                                                                                                                                                                                                                                                                                                                                                                                                                | D2         | 34                 | 135    | 1326   | 1        |                         | Ĵ |  |  |
| E2 34 135 704 1    Heater cover   615   500   -                                                                                                                                                                                                                                                                                                                                                                                                                                                                                                                                                                                                                                                                                                                                                                                                                                                                                                                                                                                                                                                                                                                                          |            |                    |        |        |          | Entrance wall           |   |  |  |
| Heater cover   615   500   -   1                                                                                                                                                                                                                                                                                                                                                                                                                                                                                                                                                                                                                                                                                                                                                                                                                                                                                                                                                                                                                                                                                                                                                         | E1         | 34                 | 119    | 704    | 1        |                         | Ĵ |  |  |
| Heater cover 615 500 - 1  Heater cover 455 500 - 2  Sauna bed 500 90 1400 2  Bed holder 30 30 500 2  Bed holder 30 30 800 2  Roof 700 50 1900 2                                                                                                                                                                                                                                                                                                                                                                                                                                                                                                                                                                                                                                                                                                                                                                                                                                                                                                                                                                                                                                          | E2         | 34                 | 135    | 704    | 1        |                         | Ĭ |  |  |
| Heater cover   455   500   -   2                                                                                                                                                                                                                                                                                                                                                                                                                                                                                                                                                                                                                                                                                                                                                                                                                                                                                                                                                                                                                                                                                                                                                         |            |                    |        |        |          | Heater protection parts |   |  |  |
| Sauna bed 500 90 1400 2  Bed holder 30 30 500 2  Bed holder 30 30 800 2  Roof of sauna  Roof 700 50 1900 2                                                                                                                                                                                                                                                                                                                                                                                                                                                                                                                                                                                                                                                                                                                                                                                                                                                                                                                                                                                                                                                                               |            | 615                | 500    | -      | 1        |                         |   |  |  |
| Sauna bed   500   90   1400   2                                                                                                                                                                                                                                                                                                                                                                                                                                                                                                                                                                                                                                                                                                                                                                                                                                                                                                                                                                                                                                                                                                                                                          |            | 455                | 500    | -      | 2        |                         | Ш |  |  |
| Bed holder   30   30   500   2                                                                                                                                                                                                                                                                                                                                                                                                                                                                                                                                                                                                                                                                                                                                                                                                                                                                                                                                                                                                                                                                                                                                                           |            |                    |        |        |          | Sauna beds              |   |  |  |
| Bed holder 30 30 500 2  Bed holder 30 30 800 2  Roof of sauna  Roof 700 50 1000 2                                                                                                                                                                                                                                                                                                                                                                                                                                                                                                                                                                                                                                                                                                                                                                                                                                                                                                                                                                                                                                                                                                        | Sauna bed  | 500                | 90     | 1400   | 2        |                         |   |  |  |
| Roof 700 50 1000 2                                                                                                                                                                                                                                                                                                                                                                                                                                                                                                                                                                                                                                                                                                                                                                                                                                                                                                                                                                                                                                                                                                                                                                       |            |                    |        |        |          | Bed holders             |   |  |  |
| Roof of sauna  Roof 700 50 1000 2                                                                                                                                                                                                                                                                                                                                                                                                                                                                                                                                                                                                                                                                                                                                                                                                                                                                                                                                                                                                                                                                                                                                                        | Bed holder | 30                 | 30     | 500    | 2        |                         | ı |  |  |
| Roof 700 50 1000 2                                                                                                                                                                                                                                                                                                                                                                                                                                                                                                                                                                                                                                                                                                                                                                                                                                                                                                                                                                                                                                                                                                                                                                       | Bed holder | 30                 | 30     | 800    | 2        |                         | 1 |  |  |
|                                                                                                                                                                                                                                                                                                                                                                                                                                                                                                                                                                                                                                                                                                                                                                                                                                                                                                                                                                                                                                                                                                                                                                                          |            | Roof of sauna      |        |        |          |                         |   |  |  |
|                                                                                                                                                                                                                                                                                                                                                                                                                                                                                                                                                                                                                                                                                                                                                                                                                                                                                                                                                                                                                                                                                                                                                                                          |            | 700                | 50     | 1900   | 2        |                         |   |  |  |