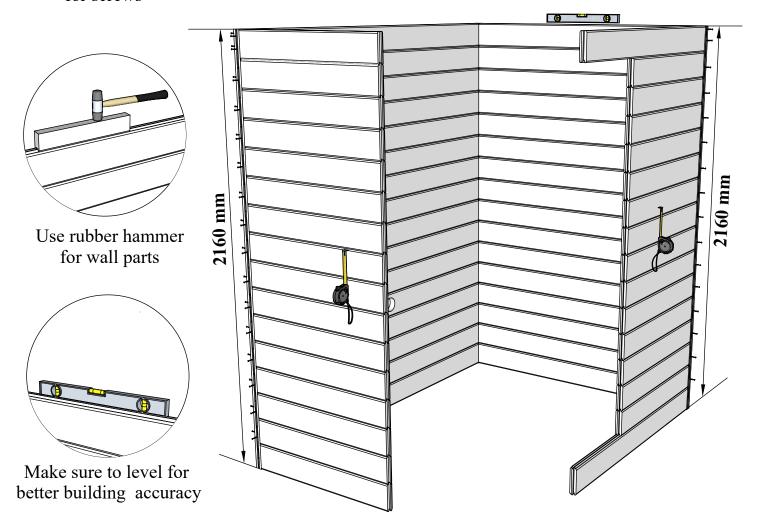

## Introduction of sauna parts

Pre-drill holes for screws

Use rubber hammer for wall parts

Make sure to level for better building accuracy

Drive the screw in predrilled holes

5x80mm for fastening corners to walls

Pre-drill holes for screws

Drive the screw in predrilled holes

## Make sure that the height of the sauna is 2160 mm

5x80mm for fastening corners to walls

Pre-drill holes for screws

Make sure to level for better building accuracy

Drive the screw in pre-drilled holes on the frame brackets