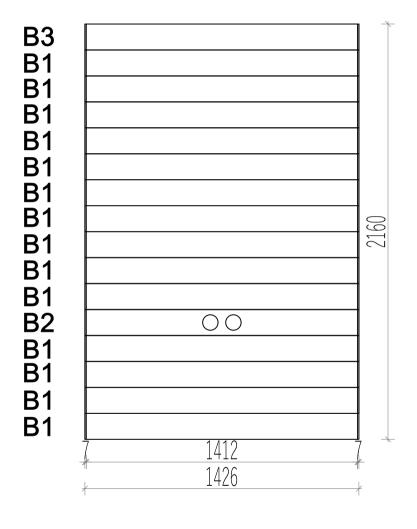

## Assembly instructions

| Bed holder 30 30 500 2                                                                                                                                                                                                                                                                                                                                                                                                                                                                                                                                                                                                                                                                                                                                                                                                                                                                                                                                                                                                                                                                                                                                                                   |            | Bergamot v.1 Sauna |        |        |          |                         |   |  |  |
|------------------------------------------------------------------------------------------------------------------------------------------------------------------------------------------------------------------------------------------------------------------------------------------------------------------------------------------------------------------------------------------------------------------------------------------------------------------------------------------------------------------------------------------------------------------------------------------------------------------------------------------------------------------------------------------------------------------------------------------------------------------------------------------------------------------------------------------------------------------------------------------------------------------------------------------------------------------------------------------------------------------------------------------------------------------------------------------------------------------------------------------------------------------------------------------|------------|--------------------|--------|--------|----------|-------------------------|---|--|--|
| A1                                                                                                                                                                                                                                                                                                                                                                                                                                                                                                                                                                                                                                                                                                                                                                                                                                                                                                                                                                                                                                                                                                                                                                                       | Name       | Width              | Height | Length | Quantity | 3D Front Axonometry     |   |  |  |
| A2                                                                                                                                                                                                                                                                                                                                                                                                                                                                                                                                                                                                                                                                                                                                                                                                                                                                                                                                                                                                                                                                                                                                                                                       |            |                    |        |        |          |                         |   |  |  |
| A3 34 135 826 1  B1 34 135 1426 14  B2 34 135 1426 1  B3 34 135 1426 1  C1 34 135 1926 14  C2 34 135 1926 1  C3 34 135 1926 1  C3 34 135 1926 1  C3 34 135 1926 1  Fight wall  D1 34 135 1326 1  D2 34 135 704 1  Entrance wall  E1 34 119 704 1  E2 34 135 704 1  Fight wall  E2 34 135 704 1  Fight wall  E3 34 135 704 1  Fight wall  C2 34 135 704 1  E3 34 135 704 1  E4 35 500 - 2  Entrance wall  Fight wall  E2 34 135 704 1  Fight wall  E3 34 135 704 1  Fight wall  E4 35 500 - 2  Fight wall  E5 36 500 - 2  Fight wall  E6 37 704 1  Fight wall  E7 38 704 1  Fight wall  E8 39 704 1  Fight wall  E8 30 704 704 1  Fight wall  E8 30 704 704 1  Fight wall  E8 30 704 704 704 704 704 704 704 704 704 70 | A1         | 34                 | 135    | 826    | 1        |                         | Ì |  |  |
| B1   34   135   1426   14                                                                                                                                                                                                                                                                                                                                                                                                                                                                                                                                                                                                                                                                                                                                                                                                                                                                                                                                                                                                                                                                                                                                                                | A2         | 34                 | 135    | 358    | 14       |                         | ĵ |  |  |
| B1 34 135 1426 14  B2 34 135 1426 1  B3 34 135 1426 1  C1 34 135 1926 14  C2 34 135 1926 1  C3 34 135 1926 1  D1 34 135 1326 15  D2 34 135 1326 15  Entrance wall  E1 34 119 704 1  E2 34 135 704 1  Heater cover 615 500 - 1  Heater cover 455 500 - 2  Sauna bed 500 90 1400 2  Bed holder 30 30 30 500 2  Bed holder 30 30 30 800 2  Roof 300 50 1000 2                                                                                                                                                                                                                                                                                                                                                                                                                                                                                                                                                                                                                                                                                                                                                                                                                               | A3         | 34                 | 135    | 826    | 1        |                         | Ì |  |  |
| B2 34 135 1426 1  B3 34 135 1426 1  C1 34 135 1926 14  C2 34 135 1926 1  C3 34 135 1926 1  B1 34 135 1326 15  D2 34 135 1326 15  D2 34 135 704 1  E1 34 119 704 1  E2 34 135 704 1  E2 34 135 704 1  E3 34 135 704 1  E4 35 500 - 2  Sauna bed 500 90 1400 2  Bed holder 30 30 30 500 2  Bed holder 30 30 30 800 2  Roof 700 50 1000 2                                                                                                                                                                                                                                                                                                                                                                                                                                                                                                                                                                                                                                                                                                                                                                                                                                                   | Back wall  |                    |        |        |          |                         |   |  |  |
| B3   34   135   1426   1                                                                                                                                                                                                                                                                                                                                                                                                                                                                                                                                                                                                                                                                                                                                                                                                                                                                                                                                                                                                                                                                                                                                                                 | B1         | 34                 | 135    | 1426   | 14       |                         | Ì |  |  |
| C1                                                                                                                                                                                                                                                                                                                                                                                                                                                                                                                                                                                                                                                                                                                                                                                                                                                                                                                                                                                                                                                                                                                                                                                       | B2         | 34                 | 135    | 1426   | 1        | C C                     | Ì |  |  |
| C1 34 135 1926 14  C2 34 135 1926 1  C3 34 135 1926 1  PRight wall  D1 34 135 1326 15  D2 34 135 1326 1  Entrance wall  E1 34 119 704 1  E2 34 135 704 1  E2 34 135 704 1  Heater cover 615 500 - 1  Heater cover 455 500 - 2  Sauna bed 500 90 1400 2  Bed holder 30 30 500 2  Roof 5 700 50 1900 2                                                                                                                                                                                                                                                                                                                                                                                                                                                                                                                                                                                                                                                                                                                                                                                                                                                                                     | В3         | 34                 | 135    | 1426   | 1        |                         | Ì |  |  |
| C2 34 135 1926 1  C3 34 135 1926 1  Right wall  D1 34 135 1326 15  D2 34 135 1326 1  Entrance wall  E1 34 119 704 1  E2 34 135 704 1  Heater cover 615 500 - 1  Heater cover 455 500 - 2  Sauna bed 500 90 1400 2  Bed holder 30 30 800 2  Roof 700 50 1000 2                                                                                                                                                                                                                                                                                                                                                                                                                                                                                                                                                                                                                                                                                                                                                                                                                                                                                                                            |            |                    |        |        |          | Left wall               |   |  |  |
| C3 34 135 1926 1    D1 34 135 1326 15                                                                                                                                                                                                                                                                                                                                                                                                                                                                                                                                                                                                                                                                                                                                                                                                                                                                                                                                                                                                                                                                                                                                                    | C1         | 34                 | 135    | 1926   | 14       |                         | Ì |  |  |
| Right wall                                                                                                                                                                                                                                                                                                                                                                                                                                                                                                                                                                                                                                                                                                                                                                                                                                                                                                                                                                                                                                                                                                                                                                               | C2         | 34                 | 135    | 1926   | 1        |                         | Ů |  |  |
| D1   34   135   1326   15                                                                                                                                                                                                                                                                                                                                                                                                                                                                                                                                                                                                                                                                                                                                                                                                                                                                                                                                                                                                                                                                                                                                                                | С3         | 34                 | 135    | 1926   | 1        |                         | Ì |  |  |
| D2   34   135   1326   1                                                                                                                                                                                                                                                                                                                                                                                                                                                                                                                                                                                                                                                                                                                                                                                                                                                                                                                                                                                                                                                                                                                                                                 |            |                    |        |        |          | Right wall              |   |  |  |
| E1   34   119   704   1                                                                                                                                                                                                                                                                                                                                                                                                                                                                                                                                                                                                                                                                                                                                                                                                                                                                                                                                                                                                                                                                                                                                                                  | D1         | 34                 | 135    | 1326   | 15       |                         | Ì |  |  |
| E1 34 119 704 1  E2 34 135 704 1  Heater cover 615 500 - 1  Heater cover 455 500 - 2  Sauna bed 500 90 1400 2  Bed holder 30 30 500 2  Roof 700 50 1000 2                                                                                                                                                                                                                                                                                                                                                                                                                                                                                                                                                                                                                                                                                                                                                                                                                                                                                                                                                                                                                                | D2         | 34                 | 135    | 1326   | 1        |                         | Ĵ |  |  |
| E2 34 135 704 1    Heater cover   615   500   -                                                                                                                                                                                                                                                                                                                                                                                                                                                                                                                                                                                                                                                                                                                                                                                                                                                                                                                                                                                                                                                                                                                                          |            |                    |        |        |          | Entrance wall           |   |  |  |
| Heater cover   615   500   -   1                                                                                                                                                                                                                                                                                                                                                                                                                                                                                                                                                                                                                                                                                                                                                                                                                                                                                                                                                                                                                                                                                                                                                         | E1         | 34                 | 119    | 704    | 1        |                         | Ĵ |  |  |
| Heater cover 615 500 - 1  Heater cover 455 500 - 2  Sauna bed 500 90 1400 2  Bed holder 30 30 500 2  Bed holder 30 30 800 2  Roof 700 50 1900 2                                                                                                                                                                                                                                                                                                                                                                                                                                                                                                                                                                                                                                                                                                                                                                                                                                                                                                                                                                                                                                          | E2         | 34                 | 135    | 704    | 1        |                         | Ĭ |  |  |
| Heater cover   455   500   -   2                                                                                                                                                                                                                                                                                                                                                                                                                                                                                                                                                                                                                                                                                                                                                                                                                                                                                                                                                                                                                                                                                                                                                         |            |                    |        |        |          | Heater protection parts |   |  |  |
| Sauna bed 500 90 1400 2  Bed holder 30 30 500 2  Bed holder 30 30 800 2  Roof of sauna  Roof 700 50 1900 2                                                                                                                                                                                                                                                                                                                                                                                                                                                                                                                                                                                                                                                                                                                                                                                                                                                                                                                                                                                                                                                                               |            | 615                | 500    | -      | 1        |                         |   |  |  |
| Sauna bed   500   90   1400   2                                                                                                                                                                                                                                                                                                                                                                                                                                                                                                                                                                                                                                                                                                                                                                                                                                                                                                                                                                                                                                                                                                                                                          |            | 455                | 500    | -      | 2        |                         | Ш |  |  |
| Bed holder   30   30   500   2                                                                                                                                                                                                                                                                                                                                                                                                                                                                                                                                                                                                                                                                                                                                                                                                                                                                                                                                                                                                                                                                                                                                                           |            |                    |        |        |          | Sauna beds              |   |  |  |
| Bed holder 30 30 500 2  Bed holder 30 30 800 2  Roof of sauna  Roof 700 50 1000 2                                                                                                                                                                                                                                                                                                                                                                                                                                                                                                                                                                                                                                                                                                                                                                                                                                                                                                                                                                                                                                                                                                        | Sauna bed  | 500                | 90     | 1400   | 2        |                         |   |  |  |
| Roof 700 50 1000 2                                                                                                                                                                                                                                                                                                                                                                                                                                                                                                                                                                                                                                                                                                                                                                                                                                                                                                                                                                                                                                                                                                                                                                       |            |                    |        |        |          | Bed holders             |   |  |  |
| Roof of sauna  Roof 700 50 1000 2                                                                                                                                                                                                                                                                                                                                                                                                                                                                                                                                                                                                                                                                                                                                                                                                                                                                                                                                                                                                                                                                                                                                                        | Bed holder | 30                 | 30     | 500    | 2        |                         | ı |  |  |
| Roof 700 50 1000 2                                                                                                                                                                                                                                                                                                                                                                                                                                                                                                                                                                                                                                                                                                                                                                                                                                                                                                                                                                                                                                                                                                                                                                       | Bed holder | 30                 | 30     | 800    | 2        |                         | 1 |  |  |
|                                                                                                                                                                                                                                                                                                                                                                                                                                                                                                                                                                                                                                                                                                                                                                                                                                                                                                                                                                                                                                                                                                                                                                                          |            | Roof of sauna      |        |        |          |                         |   |  |  |
|                                                                                                                                                                                                                                                                                                                                                                                                                                                                                                                                                                                                                                                                                                                                                                                                                                                                                                                                                                                                                                                                                                                                                                                          |            | 700                | 50     | 1900   | 2        |                         |   |  |  |