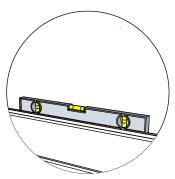

## Introduction of sauna parts

Pre-drill holes for screws

Use rubber hammer for wall parts

Make sure to level for better building accuracy

Drive the screw in predrilled holes

5x80mm for fastening corners to walls

## Make sure that the height of the sauna is 2160 mm

5x80mm for fastening corners to walls

Pre-drill holes for screws

Make sure to level for better building accuracy

Drive the screw in pre-drilled holes on the frame brackets

Pre-drill holes for screws

Make sure to level for better building accuracy

Drive the screw in pre-drilled holes on the frame brackets

1. Install the door frame brackets (which is cut 45°) in the opening where door frame bracket is.