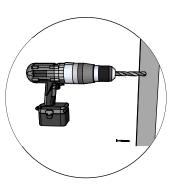

## Introduction of sauna parts

Pre-drill holes for screws

Use rubber hammer for wall parts

Make sure to level for better building accuracy

Drive the screw in predrilled holes

5x80mm for fastening corners to walls

Pre-drill holes for screws

Drive the screw in predrilled holes