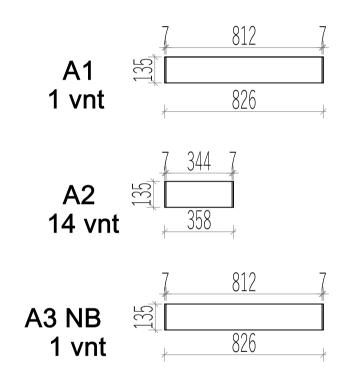

## Assembly instructions

| Bed holder 30 30 500 2                                                                                                                                                                                                                                                                                                                                                                                                                                                                                                                                                                                                                                                                                                                                                                                                                                                                                                                                                                                                                                                                                                                                                                   |            | Bergamot v.1 Sauna |        |        |          |                         |   |  |  |
|------------------------------------------------------------------------------------------------------------------------------------------------------------------------------------------------------------------------------------------------------------------------------------------------------------------------------------------------------------------------------------------------------------------------------------------------------------------------------------------------------------------------------------------------------------------------------------------------------------------------------------------------------------------------------------------------------------------------------------------------------------------------------------------------------------------------------------------------------------------------------------------------------------------------------------------------------------------------------------------------------------------------------------------------------------------------------------------------------------------------------------------------------------------------------------------|------------|--------------------|--------|--------|----------|-------------------------|---|--|--|
| A1                                                                                                                                                                                                                                                                                                                                                                                                                                                                                                                                                                                                                                                                                                                                                                                                                                                                                                                                                                                                                                                                                                                                                                                       | Name       | Width              | Height | Length | Quantity | 3D Front Axonometry     |   |  |  |
| A2                                                                                                                                                                                                                                                                                                                                                                                                                                                                                                                                                                                                                                                                                                                                                                                                                                                                                                                                                                                                                                                                                                                                                                                       |            |                    |        |        |          |                         |   |  |  |
| A3 34 135 826 1  B1 34 135 1426 14  B2 34 135 1426 1  B3 34 135 1426 1  C1 34 135 1926 14  C2 34 135 1926 1  C3 34 135 1926 1  C3 34 135 1926 1  C3 34 135 1926 1  Fight wall  D1 34 135 1326 1  D2 34 135 704 1  Entrance wall  E1 34 119 704 1  E2 34 135 704 1  Fight wall  E2 34 135 704 1  Fight wall  E3 34 135 704 1  Fight wall  C2 34 135 704 1  E3 34 135 704 1  E4 35 500 - 2  Entrance wall  Fight wall  E2 34 135 704 1  Fight wall  E3 34 135 704 1  Fight wall  E4 35 500 - 2  Fight wall  E5 36 500 - 2  Fight wall  E6 37 704 1  Fight wall  E7 38 704 1  Fight wall  E8 39 704 1  Fight wall  E8 30 704 704 1  Fight wall  E8 30 704 704 1  Fight wall  E8 30 704 704 704 704 704 704 704 704 704 70 | A1         | 34                 | 135    | 826    | 1        |                         | Ì |  |  |
| B1   34   135   1426   14                                                                                                                                                                                                                                                                                                                                                                                                                                                                                                                                                                                                                                                                                                                                                                                                                                                                                                                                                                                                                                                                                                                                                                | A2         | 34                 | 135    | 358    | 14       |                         | ĵ |  |  |
| B1 34 135 1426 14  B2 34 135 1426 1  B3 34 135 1426 1  C1 34 135 1926 14  C2 34 135 1926 1  C3 34 135 1926 1  D1 34 135 1326 15  D2 34 135 1326 15  Entrance wall  E1 34 119 704 1  E2 34 135 704 1  Heater cover 615 500 - 1  Heater cover 455 500 - 2  Sauna bed 500 90 1400 2  Bed holder 30 30 30 500 2  Bed holder 30 30 30 800 2  Roof 300 50 1000 2                                                                                                                                                                                                                                                                                                                                                                                                                                                                                                                                                                                                                                                                                                                                                                                                                               | A3         | 34                 | 135    | 826    | 1        |                         | Ì |  |  |
| B2 34 135 1426 1  B3 34 135 1426 1  C1 34 135 1926 14  C2 34 135 1926 1  C3 34 135 1926 1  B1 34 135 1326 15  D2 34 135 1326 15  D2 34 135 704 1  E1 34 119 704 1  E2 34 135 704 1  E2 34 135 704 1  E3 34 135 704 1  E4 35 500 - 2  Sauna bed 500 90 1400 2  Bed holder 30 30 30 500 2  Bed holder 30 30 30 800 2  Roof 700 50 1000 2                                                                                                                                                                                                                                                                                                                                                                                                                                                                                                                                                                                                                                                                                                                                                                                                                                                   | Back wall  |                    |        |        |          |                         |   |  |  |
| B3   34   135   1426   1                                                                                                                                                                                                                                                                                                                                                                                                                                                                                                                                                                                                                                                                                                                                                                                                                                                                                                                                                                                                                                                                                                                                                                 | B1         | 34                 | 135    | 1426   | 14       |                         | Ì |  |  |
| C1                                                                                                                                                                                                                                                                                                                                                                                                                                                                                                                                                                                                                                                                                                                                                                                                                                                                                                                                                                                                                                                                                                                                                                                       | B2         | 34                 | 135    | 1426   | 1        | C C                     | Ì |  |  |
| C1 34 135 1926 14  C2 34 135 1926 1  C3 34 135 1926 1  PRight wall  D1 34 135 1326 15  D2 34 135 1326 1  Entrance wall  E1 34 119 704 1  E2 34 135 704 1  E2 34 135 704 1  Heater cover 615 500 - 1  Heater cover 455 500 - 2  Sauna bed 500 90 1400 2  Bed holder 30 30 500 2  Roof 5 700 50 1900 2                                                                                                                                                                                                                                                                                                                                                                                                                                                                                                                                                                                                                                                                                                                                                                                                                                                                                     | В3         | 34                 | 135    | 1426   | 1        |                         | Ì |  |  |
| C2 34 135 1926 1  C3 34 135 1926 1  Right wall  D1 34 135 1326 15  D2 34 135 1326 1  Entrance wall  E1 34 119 704 1  E2 34 135 704 1  Heater cover 615 500 - 1  Heater cover 455 500 - 2  Sauna bed 500 90 1400 2  Bed holder 30 30 800 2  Roof 700 50 1000 2                                                                                                                                                                                                                                                                                                                                                                                                                                                                                                                                                                                                                                                                                                                                                                                                                                                                                                                            |            |                    |        |        |          | Left wall               |   |  |  |
| C3 34 135 1926 1    D1 34 135 1326 15                                                                                                                                                                                                                                                                                                                                                                                                                                                                                                                                                                                                                                                                                                                                                                                                                                                                                                                                                                                                                                                                                                                                                    | C1         | 34                 | 135    | 1926   | 14       |                         | Ì |  |  |
| Right wall                                                                                                                                                                                                                                                                                                                                                                                                                                                                                                                                                                                                                                                                                                                                                                                                                                                                                                                                                                                                                                                                                                                                                                               | C2         | 34                 | 135    | 1926   | 1        |                         | Ů |  |  |
| D1   34   135   1326   15                                                                                                                                                                                                                                                                                                                                                                                                                                                                                                                                                                                                                                                                                                                                                                                                                                                                                                                                                                                                                                                                                                                                                                | С3         | 34                 | 135    | 1926   | 1        |                         | Ì |  |  |
| D2   34   135   1326   1                                                                                                                                                                                                                                                                                                                                                                                                                                                                                                                                                                                                                                                                                                                                                                                                                                                                                                                                                                                                                                                                                                                                                                 |            |                    |        |        |          | Right wall              |   |  |  |
| E1   34   119   704   1                                                                                                                                                                                                                                                                                                                                                                                                                                                                                                                                                                                                                                                                                                                                                                                                                                                                                                                                                                                                                                                                                                                                                                  | D1         | 34                 | 135    | 1326   | 15       |                         | Ì |  |  |
| E1 34 119 704 1  E2 34 135 704 1  Heater cover 615 500 - 1  Heater cover 455 500 - 2  Sauna bed 500 90 1400 2  Bed holder 30 30 500 2  Roof 700 50 1000 2                                                                                                                                                                                                                                                                                                                                                                                                                                                                                                                                                                                                                                                                                                                                                                                                                                                                                                                                                                                                                                | D2         | 34                 | 135    | 1326   | 1        |                         | Ĵ |  |  |
| E2 34 135 704 1    Heater cover   615   500   -                                                                                                                                                                                                                                                                                                                                                                                                                                                                                                                                                                                                                                                                                                                                                                                                                                                                                                                                                                                                                                                                                                                                          |            |                    |        |        |          | Entrance wall           |   |  |  |
| Heater cover   615   500   -   1                                                                                                                                                                                                                                                                                                                                                                                                                                                                                                                                                                                                                                                                                                                                                                                                                                                                                                                                                                                                                                                                                                                                                         | E1         | 34                 | 119    | 704    | 1        |                         | Ĵ |  |  |
| Heater cover 615 500 - 1  Heater cover 455 500 - 2  Sauna bed 500 90 1400 2  Bed holder 30 30 500 2  Bed holder 30 30 800 2  Roof 700 50 1900 2                                                                                                                                                                                                                                                                                                                                                                                                                                                                                                                                                                                                                                                                                                                                                                                                                                                                                                                                                                                                                                          | E2         | 34                 | 135    | 704    | 1        |                         | Ĭ |  |  |
| Heater cover   455   500   -   2                                                                                                                                                                                                                                                                                                                                                                                                                                                                                                                                                                                                                                                                                                                                                                                                                                                                                                                                                                                                                                                                                                                                                         |            |                    |        |        |          | Heater protection parts |   |  |  |
| Sauna bed 500 90 1400 2  Bed holder 30 30 500 2  Bed holder 30 30 800 2  Roof of sauna  Roof 700 50 1900 2                                                                                                                                                                                                                                                                                                                                                                                                                                                                                                                                                                                                                                                                                                                                                                                                                                                                                                                                                                                                                                                                               |            | 615                | 500    | -      | 1        |                         |   |  |  |
| Sauna bed   500   90   1400   2                                                                                                                                                                                                                                                                                                                                                                                                                                                                                                                                                                                                                                                                                                                                                                                                                                                                                                                                                                                                                                                                                                                                                          |            | 455                | 500    | -      | 2        |                         | Ш |  |  |
| Bed holder   30   30   500   2                                                                                                                                                                                                                                                                                                                                                                                                                                                                                                                                                                                                                                                                                                                                                                                                                                                                                                                                                                                                                                                                                                                                                           |            |                    |        |        |          | Sauna beds              |   |  |  |
| Bed holder 30 30 500 2  Bed holder 30 30 800 2  Roof of sauna  Roof 700 50 1000 2                                                                                                                                                                                                                                                                                                                                                                                                                                                                                                                                                                                                                                                                                                                                                                                                                                                                                                                                                                                                                                                                                                        | Sauna bed  | 500                | 90     | 1400   | 2        |                         |   |  |  |
| Roof 700 50 1000 2                                                                                                                                                                                                                                                                                                                                                                                                                                                                                                                                                                                                                                                                                                                                                                                                                                                                                                                                                                                                                                                                                                                                                                       |            |                    |        |        |          | Bed holders             |   |  |  |
| Roof of sauna  Roof 700 50 1000 2                                                                                                                                                                                                                                                                                                                                                                                                                                                                                                                                                                                                                                                                                                                                                                                                                                                                                                                                                                                                                                                                                                                                                        | Bed holder | 30                 | 30     | 500    | 2        |                         | ı |  |  |
| Roof 700 50 1000 2                                                                                                                                                                                                                                                                                                                                                                                                                                                                                                                                                                                                                                                                                                                                                                                                                                                                                                                                                                                                                                                                                                                                                                       | Bed holder | 30                 | 30     | 800    | 2        |                         | 1 |  |  |
|                                                                                                                                                                                                                                                                                                                                                                                                                                                                                                                                                                                                                                                                                                                                                                                                                                                                                                                                                                                                                                                                                                                                                                                          |            | Roof of sauna      |        |        |          |                         |   |  |  |
|                                                                                                                                                                                                                                                                                                                                                                                                                                                                                                                                                                                                                                                                                                                                                                                                                                                                                                                                                                                                                                                                                                                                                                                          |            | 700                | 50     | 1900   | 2        |                         |   |  |  |