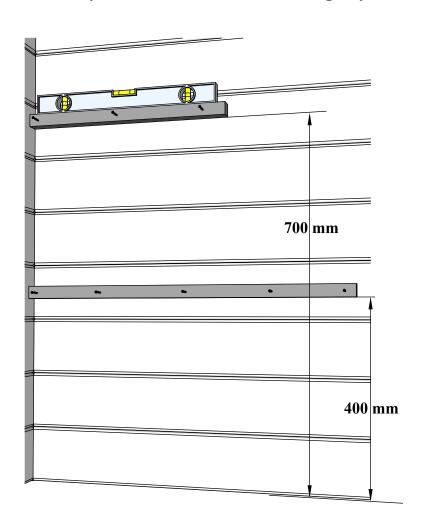

Nail the window surrounds to the frame

2x30mm glass covers

Pre-drill holes for screws

Drive the screw in predrilled hole

3x35mm for fastening door and window frame covers

Make sure to level when installing bed holders

Pre-drill holes for screws

Drive the screw in predrilled hole

5x55mm for fastening bed holders

The recommended height for bed holder installation is 700mm for upper bed holder and 400mm for lower bed holder, but you can customize it according to you