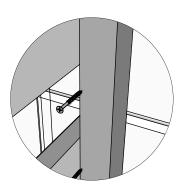

## Introduction of sauna parts

Pre-drill holes for screws

Use rubber hammer for wall parts

Make sure to level for better building accuracy

Drive the screw in predrilled holes

5x80mm for fastening corners to walls

Pre-drill holes for screws

Drive the screw in predrilled holes