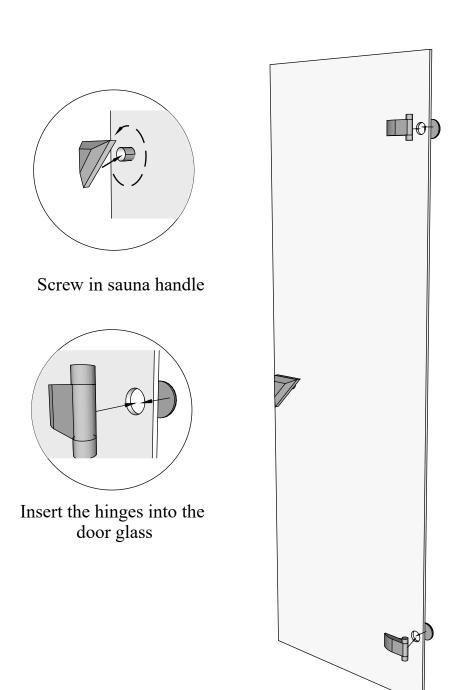

- 2. Pre-drill holes for screws
- 3. Drive the screw in pre-drilled hole
- 4. Don't forget to place entrance wall bottom part.

5x100mm for 45 degree door frame brackets

- 1. Insert the hinges into the door glass.
- 2. After that put the door glass in the door frame that is factory assembled