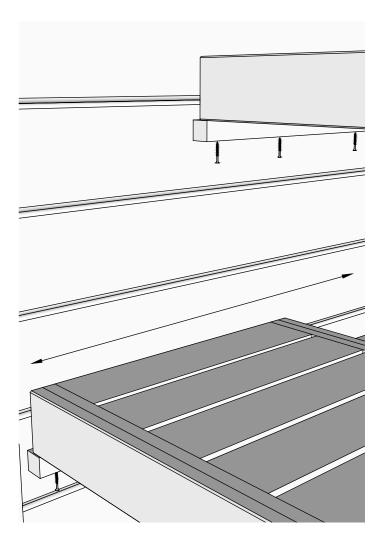

Pre-drill holes for screws

Drive the screw in predrilled hole

5x55mm for fastening bed holders

The recommended height for bed holder installation is 700mm for upper bed holder and 400mm for lower bed holder, but you can customize it according to you

Place the upper sauna bed on the holder and fasten with screws. We recommend to leave the lower sauna bed loose so you can adjust it if needed

Pre-drill holes for screws

5x55mm for fastening sauna beds

Use screws to fasten sauna bed in pre-drilled holes