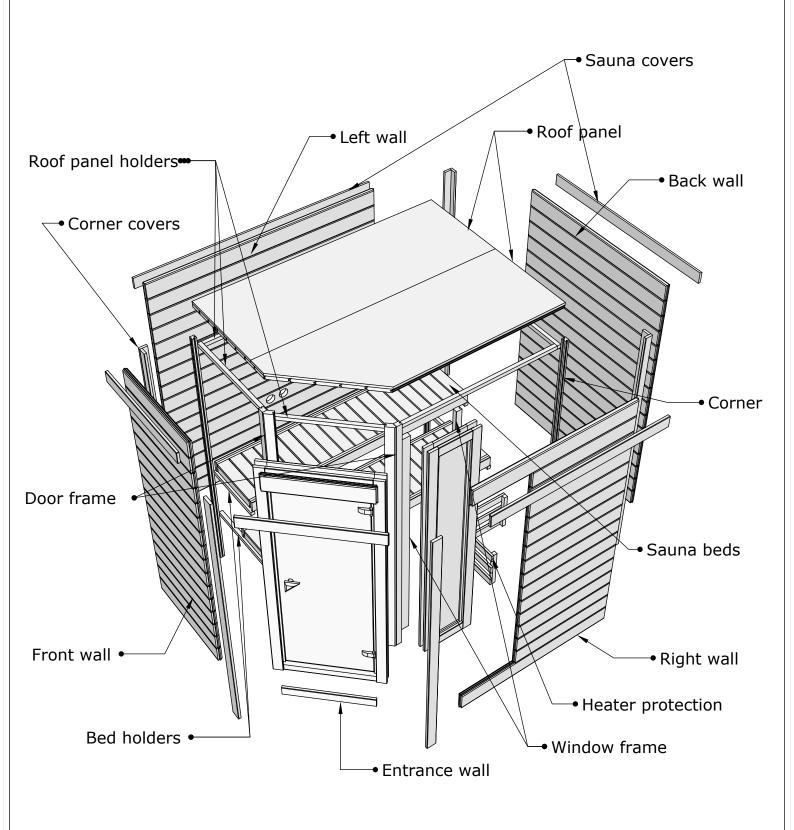

## Introduction of sauna parts

Pre-drill holes for screws

Use rubber hammer for wall parts

Make sure to level for better building accuracy

Drive the screw in predrilled holes

5x80mm for fastening corners to walls