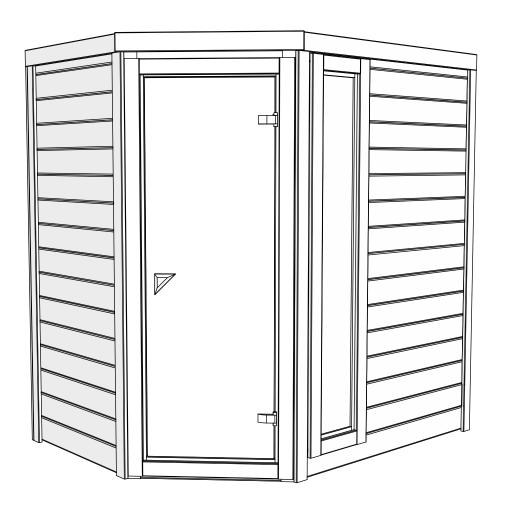

## Introduction of sauna parts

Pre-drill holes for screws

Use rubber hammer for wall parts

Make sure to level for better building accuracy

Drive the screw in predrilled holes

5x80mm for fastening corners to walls