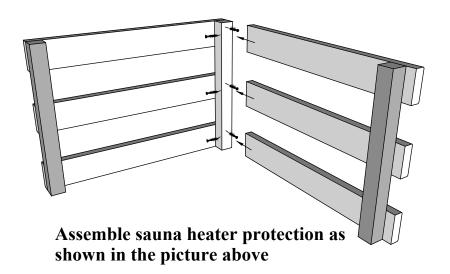

## Sauna heater protection assemble and installation

Pre-drill holes for screws

Drive the screw in predrilled hole

Make sure to level when installing heater protection

4x45mm for fastening sauna heater protection 4x45mm for fastening sauna heater protection to wall

If possible, adjust the height of the heater protection according to the heater purchased. If not use default installation height.

Default installation height of heating protection is 210 mm above floor level.