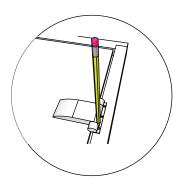

Nail the window surrounds to the frame

2x30mm glass covers

Pre-drill holes for screws

Drive the screw in predrilled hole

3x35mm for fastening door and window frame covers

Make sure to level when installing bed holders

Pre-drill holes for screws

Drive the screw in predrilled hole

5x55mm for fastening bed holders

The recommended height for bed holder installation is 700mm for upper bed holder and 400mm for lower bed holder, but you can customize it according to you