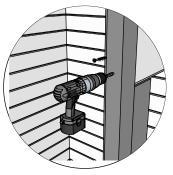

## Introduction of sauna parts

Pre-drill holes for screws

Use rubber hammer for wall parts

Make sure to level for better building accuracy

Drive the screw in predrilled holes

5x80mm for fastening corners to walls

Pre-drill holes for screws

Drive the screw in predrilled holes