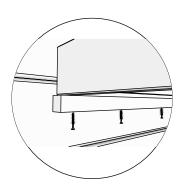

## Introduction of sauna parts

Pre-drill holes for screws

Use rubber hammer for wall parts

Make sure to level for better building accuracy

Drive the screw in predrilled holes

5x80mm for fastening corners to walls

Pre-drill holes for screws

Drive the screw in predrilled holes