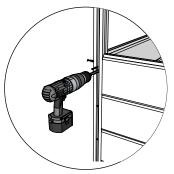

## Introduction of sauna parts

Pre-drill holes for screws

Use rubber hammer for wall parts

Make sure to level for better building accuracy

Drive the screw in predrilled holes

5x80mm for fastening corners to walls

Pre-drill holes for screws

Drive the screw in predrilled holes