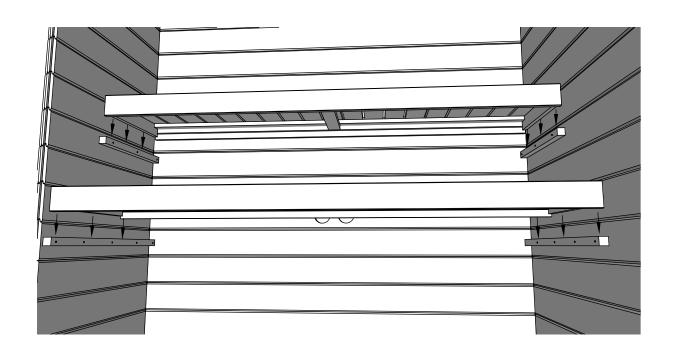

Pre-drill holes for screws

Drive the screw in predrilled hole

5x55mm for fastening bed holders

The recommended height for bed holder installation is 700mm for upper bed holder and 400mm for lower bed holder, but you can customize it according to you

Place the upper sauna bed on the holder and fasten with screws. We recommend to leave the lower sauna bed loose so you can adjust it if needed

Pre-drill holes for screws

5x55mm for fastening sauna beds

Use screws to fasten sauna bed in pre-drilled holes