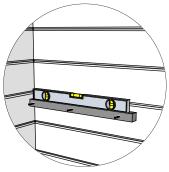

## Introduction of sauna parts

Pre-drill holes for screws

Use rubber hammer for wall parts

Make sure to level for better building accuracy

Drive the screw in predrilled holes

5x80mm for fastening corners to walls

## Make sure that the height of the sauna is 2160 mm

5x80mm for fastening corners to walls

Pre-drill holes for screws

Make sure to level for better building accuracy

Drive the screw in pre-drilled holes on the frame brackets

Pre-drill holes for screws

Make sure to level for better building accuracy

Drive the screw in pre-drilled holes on the frame brackets

1. Install the door frame brackets (which is cut 45°) in the opening where door frame bracket is.