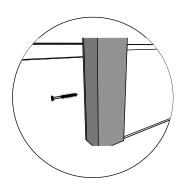

## Introduction of sauna parts

Pre-drill holes for screws

Use rubber hammer for wall parts

Make sure to level for better building accuracy

Drive the screw in predrilled holes

5x80mm for fastening corners to walls

## Make sure that the height of the sauna is 2160 mm

5x80mm for fastening corners to walls

Pre-drill holes for screws

Make sure to level for better building accuracy

Drive the screw in pre-drilled holes on the frame brackets