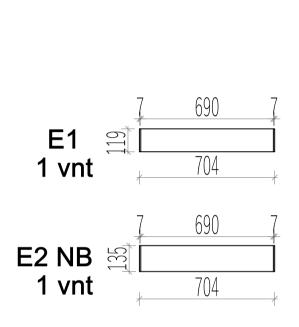

## Assembly instructions

| Bed holder 30 30 500 2                                                                                                                                                                                                                                                                                                                                                                                                                                                                                                                                                                                                                                                                                                                                                                                                                                                                                                                                                                                                                                                                                                                                                                   |            | Bergamot v.1 Sauna |        |        |          |                         |   |  |  |
|------------------------------------------------------------------------------------------------------------------------------------------------------------------------------------------------------------------------------------------------------------------------------------------------------------------------------------------------------------------------------------------------------------------------------------------------------------------------------------------------------------------------------------------------------------------------------------------------------------------------------------------------------------------------------------------------------------------------------------------------------------------------------------------------------------------------------------------------------------------------------------------------------------------------------------------------------------------------------------------------------------------------------------------------------------------------------------------------------------------------------------------------------------------------------------------|------------|--------------------|--------|--------|----------|-------------------------|---|--|--|
| A1                                                                                                                                                                                                                                                                                                                                                                                                                                                                                                                                                                                                                                                                                                                                                                                                                                                                                                                                                                                                                                                                                                                                                                                       | Name       | Width              | Height | Length | Quantity | 3D Front Axonometry     |   |  |  |
| A2                                                                                                                                                                                                                                                                                                                                                                                                                                                                                                                                                                                                                                                                                                                                                                                                                                                                                                                                                                                                                                                                                                                                                                                       |            |                    |        |        |          |                         |   |  |  |
| A3 34 135 826 1  B1 34 135 1426 14  B2 34 135 1426 1  B3 34 135 1426 1  C1 34 135 1926 14  C2 34 135 1926 1  C3 34 135 1926 1  C3 34 135 1926 1  C3 34 135 1926 1  Fight wall  D1 34 135 1326 1  D2 34 135 704 1  Entrance wall  E1 34 119 704 1  E2 34 135 704 1  Fight wall  E2 34 135 704 1  Fight wall  E3 34 135 704 1  Fight wall  C2 34 135 704 1  E3 34 135 704 1  E4 35 500 - 2  Entrance wall  Fight wall  E2 34 135 704 1  Fight wall  E3 34 135 704 1  Fight wall  E4 35 500 - 2  Fight wall  E5 36 500 - 2  Fight wall  E6 37 704 1  Fight wall  E7 38 704 1  Fight wall  E8 39 704 1  Fight wall  E8 30 704 704 1  Fight wall  E8 30 704 704 1  Fight wall  E8 30 704 704 704 704 704 704 704 704 704 70 | A1         | 34                 | 135    | 826    | 1        |                         | Ì |  |  |
| B1   34   135   1426   14                                                                                                                                                                                                                                                                                                                                                                                                                                                                                                                                                                                                                                                                                                                                                                                                                                                                                                                                                                                                                                                                                                                                                                | A2         | 34                 | 135    | 358    | 14       |                         | ĵ |  |  |
| B1 34 135 1426 14  B2 34 135 1426 1  B3 34 135 1426 1  C1 34 135 1926 14  C2 34 135 1926 1  C3 34 135 1926 1  D1 34 135 1326 15  D2 34 135 1326 15  Entrance wall  E1 34 119 704 1  E2 34 135 704 1  Heater cover 615 500 - 1  Heater cover 455 500 - 2  Sauna bed 500 90 1400 2  Bed holder 30 30 30 500 2  Bed holder 30 30 30 800 2  Roof 300 50 1000 2                                                                                                                                                                                                                                                                                                                                                                                                                                                                                                                                                                                                                                                                                                                                                                                                                               | A3         | 34                 | 135    | 826    | 1        |                         | Ì |  |  |
| B2 34 135 1426 1  B3 34 135 1426 1  C1 34 135 1926 14  C2 34 135 1926 1  C3 34 135 1926 1  B1 34 135 1326 15  D2 34 135 1326 15  D2 34 135 704 1  E1 34 119 704 1  E2 34 135 704 1  E2 34 135 704 1  E3 34 135 704 1  E4 35 500 - 2  Sauna bed 500 90 1400 2  Bed holder 30 30 30 500 2  Bed holder 30 30 30 800 2  Roof 700 50 1000 2                                                                                                                                                                                                                                                                                                                                                                                                                                                                                                                                                                                                                                                                                                                                                                                                                                                   | Back wall  |                    |        |        |          |                         |   |  |  |
| B3   34   135   1426   1                                                                                                                                                                                                                                                                                                                                                                                                                                                                                                                                                                                                                                                                                                                                                                                                                                                                                                                                                                                                                                                                                                                                                                 | B1         | 34                 | 135    | 1426   | 14       |                         | Ì |  |  |
| C1                                                                                                                                                                                                                                                                                                                                                                                                                                                                                                                                                                                                                                                                                                                                                                                                                                                                                                                                                                                                                                                                                                                                                                                       | B2         | 34                 | 135    | 1426   | 1        | C C                     | Ì |  |  |
| C1 34 135 1926 14  C2 34 135 1926 1  C3 34 135 1926 1  PRight wall  D1 34 135 1326 15  D2 34 135 1326 1  Entrance wall  E1 34 119 704 1  E2 34 135 704 1  E2 34 135 704 1  Heater cover 615 500 - 1  Heater cover 455 500 - 2  Sauna bed 500 90 1400 2  Bed holder 30 30 500 2  Roof 5 700 50 1900 2                                                                                                                                                                                                                                                                                                                                                                                                                                                                                                                                                                                                                                                                                                                                                                                                                                                                                     | В3         | 34                 | 135    | 1426   | 1        |                         | Ì |  |  |
| C2 34 135 1926 1  C3 34 135 1926 1  Right wall  D1 34 135 1326 15  D2 34 135 1326 1  Entrance wall  E1 34 119 704 1  E2 34 135 704 1  Heater cover 615 500 - 1  Heater cover 455 500 - 2  Sauna bed 500 90 1400 2  Bed holder 30 30 800 2  Roof 700 50 1000 2                                                                                                                                                                                                                                                                                                                                                                                                                                                                                                                                                                                                                                                                                                                                                                                                                                                                                                                            |            |                    |        |        |          | Left wall               |   |  |  |
| C3 34 135 1926 1    D1 34 135 1326 15                                                                                                                                                                                                                                                                                                                                                                                                                                                                                                                                                                                                                                                                                                                                                                                                                                                                                                                                                                                                                                                                                                                                                    | C1         | 34                 | 135    | 1926   | 14       |                         | Ì |  |  |
| Right wall                                                                                                                                                                                                                                                                                                                                                                                                                                                                                                                                                                                                                                                                                                                                                                                                                                                                                                                                                                                                                                                                                                                                                                               | C2         | 34                 | 135    | 1926   | 1        |                         | Ů |  |  |
| D1   34   135   1326   15                                                                                                                                                                                                                                                                                                                                                                                                                                                                                                                                                                                                                                                                                                                                                                                                                                                                                                                                                                                                                                                                                                                                                                | С3         | 34                 | 135    | 1926   | 1        |                         | Ì |  |  |
| D2   34   135   1326   1                                                                                                                                                                                                                                                                                                                                                                                                                                                                                                                                                                                                                                                                                                                                                                                                                                                                                                                                                                                                                                                                                                                                                                 |            |                    |        |        |          | Right wall              |   |  |  |
| E1   34   119   704   1                                                                                                                                                                                                                                                                                                                                                                                                                                                                                                                                                                                                                                                                                                                                                                                                                                                                                                                                                                                                                                                                                                                                                                  | D1         | 34                 | 135    | 1326   | 15       |                         | Ì |  |  |
| E1 34 119 704 1  E2 34 135 704 1  Heater cover 615 500 - 1  Heater cover 455 500 - 2  Sauna bed 500 90 1400 2  Bed holder 30 30 500 2  Roof 700 50 1000 2                                                                                                                                                                                                                                                                                                                                                                                                                                                                                                                                                                                                                                                                                                                                                                                                                                                                                                                                                                                                                                | D2         | 34                 | 135    | 1326   | 1        |                         | Ĵ |  |  |
| E2 34 135 704 1    Heater cover   615   500   -                                                                                                                                                                                                                                                                                                                                                                                                                                                                                                                                                                                                                                                                                                                                                                                                                                                                                                                                                                                                                                                                                                                                          |            |                    |        |        |          | Entrance wall           |   |  |  |
| Heater cover   615   500   -   1                                                                                                                                                                                                                                                                                                                                                                                                                                                                                                                                                                                                                                                                                                                                                                                                                                                                                                                                                                                                                                                                                                                                                         | E1         | 34                 | 119    | 704    | 1        |                         | Ĵ |  |  |
| Heater cover 615 500 - 1  Heater cover 455 500 - 2  Sauna bed 500 90 1400 2  Bed holder 30 30 500 2  Bed holder 30 30 800 2  Roof 700 50 1900 2                                                                                                                                                                                                                                                                                                                                                                                                                                                                                                                                                                                                                                                                                                                                                                                                                                                                                                                                                                                                                                          | E2         | 34                 | 135    | 704    | 1        |                         | Ĭ |  |  |
| Heater cover   455   500   -   2                                                                                                                                                                                                                                                                                                                                                                                                                                                                                                                                                                                                                                                                                                                                                                                                                                                                                                                                                                                                                                                                                                                                                         |            |                    |        |        |          | Heater protection parts |   |  |  |
| Sauna bed 500 90 1400 2  Bed holder 30 30 500 2  Bed holder 30 30 800 2  Roof of sauna  Roof 700 50 1900 2                                                                                                                                                                                                                                                                                                                                                                                                                                                                                                                                                                                                                                                                                                                                                                                                                                                                                                                                                                                                                                                                               |            | 615                | 500    | -      | 1        |                         |   |  |  |
| Sauna bed   500   90   1400   2                                                                                                                                                                                                                                                                                                                                                                                                                                                                                                                                                                                                                                                                                                                                                                                                                                                                                                                                                                                                                                                                                                                                                          |            | 455                | 500    | -      | 2        |                         | Ш |  |  |
| Bed holder   30   30   500   2                                                                                                                                                                                                                                                                                                                                                                                                                                                                                                                                                                                                                                                                                                                                                                                                                                                                                                                                                                                                                                                                                                                                                           |            |                    |        |        |          | Sauna beds              |   |  |  |
| Bed holder 30 30 500 2  Bed holder 30 30 800 2  Roof of sauna  Roof 700 50 1000 2                                                                                                                                                                                                                                                                                                                                                                                                                                                                                                                                                                                                                                                                                                                                                                                                                                                                                                                                                                                                                                                                                                        | Sauna bed  | 500                | 90     | 1400   | 2        |                         |   |  |  |
| Roof 700 50 1000 2                                                                                                                                                                                                                                                                                                                                                                                                                                                                                                                                                                                                                                                                                                                                                                                                                                                                                                                                                                                                                                                                                                                                                                       |            |                    |        |        |          | Bed holders             |   |  |  |
| Roof of sauna  Roof 700 50 1000 2                                                                                                                                                                                                                                                                                                                                                                                                                                                                                                                                                                                                                                                                                                                                                                                                                                                                                                                                                                                                                                                                                                                                                        | Bed holder | 30                 | 30     | 500    | 2        |                         | ı |  |  |
| Roof 700 50 1000 2                                                                                                                                                                                                                                                                                                                                                                                                                                                                                                                                                                                                                                                                                                                                                                                                                                                                                                                                                                                                                                                                                                                                                                       | Bed holder | 30                 | 30     | 800    | 2        |                         | 1 |  |  |
|                                                                                                                                                                                                                                                                                                                                                                                                                                                                                                                                                                                                                                                                                                                                                                                                                                                                                                                                                                                                                                                                                                                                                                                          |            | Roof of sauna      |        |        |          |                         |   |  |  |
|                                                                                                                                                                                                                                                                                                                                                                                                                                                                                                                                                                                                                                                                                                                                                                                                                                                                                                                                                                                                                                                                                                                                                                                          |            | 700                | 50     | 1900   | 2        |                         |   |  |  |