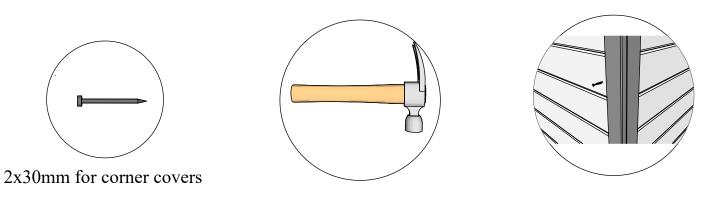

Pre-drill holes for screws

Connect roof panels as shown above

Drive the screws into the pre-drilled holes for the panel holder in the roof panel

4x45mm for fastening roof panels

Place corner covers as shown on picture above

Nail the corner covers to hide screws