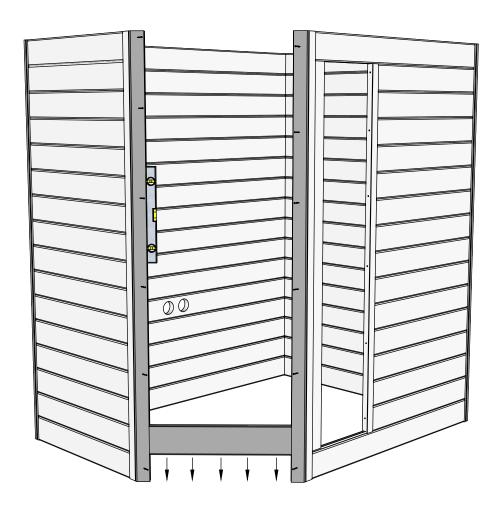

## Make sure that the height of the sauna is 2160 mm

5x80mm for fastening corners to walls

Pre-drill holes for screws

Make sure to level for better building accuracy

Drive the screw in pre-drilled holes on the frame brackets