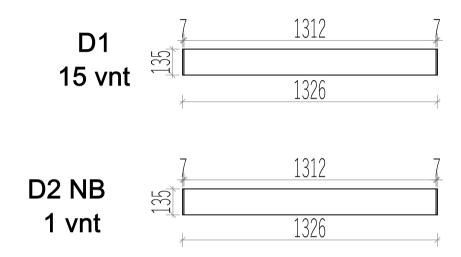

## Assembly instructions

| Bed holder 30 30 500 2                                                                                                                                                                                                                                                                                                                                                                                                                                                                                                                                                                                                                                                                                                                                                                                                                                                                                                                                                                                                                                                                                                                                                                   |            | Bergamot v.1 Sauna |        |        |          |                         |   |  |  |
|------------------------------------------------------------------------------------------------------------------------------------------------------------------------------------------------------------------------------------------------------------------------------------------------------------------------------------------------------------------------------------------------------------------------------------------------------------------------------------------------------------------------------------------------------------------------------------------------------------------------------------------------------------------------------------------------------------------------------------------------------------------------------------------------------------------------------------------------------------------------------------------------------------------------------------------------------------------------------------------------------------------------------------------------------------------------------------------------------------------------------------------------------------------------------------------|------------|--------------------|--------|--------|----------|-------------------------|---|--|--|
| A1                                                                                                                                                                                                                                                                                                                                                                                                                                                                                                                                                                                                                                                                                                                                                                                                                                                                                                                                                                                                                                                                                                                                                                                       | Name       | Width              | Height | Length | Quantity | 3D Front Axonometry     |   |  |  |
| A2                                                                                                                                                                                                                                                                                                                                                                                                                                                                                                                                                                                                                                                                                                                                                                                                                                                                                                                                                                                                                                                                                                                                                                                       |            |                    |        |        |          |                         |   |  |  |
| A3 34 135 826 1  B1 34 135 1426 14  B2 34 135 1426 1  B3 34 135 1426 1  C1 34 135 1926 14  C2 34 135 1926 1  C3 34 135 1926 1  C3 34 135 1926 1  C3 34 135 1926 1  Fight wall  D1 34 135 1326 1  D2 34 135 704 1  Entrance wall  E1 34 119 704 1  E2 34 135 704 1  Fight wall  E2 34 135 704 1  Fight wall  E3 34 135 704 1  Fight wall  C2 34 135 704 1  E3 34 135 704 1  E4 35 500 - 2  Entrance wall  Fight wall  E2 34 135 704 1  Fight wall  E3 34 135 704 1  Fight wall  E4 35 500 - 2  Fight wall  E5 36 500 - 2  Fight wall  E6 37 704 1  Fight wall  E7 38 704 1  Fight wall  E8 39 704 1  Fight wall  E8 30 704 704 1  Fight wall  E8 30 704 704 1  Fight wall  E8 30 704 704 704 704 704 704 704 704 704 70 | A1         | 34                 | 135    | 826    | 1        |                         | Ì |  |  |
| B1   34   135   1426   14                                                                                                                                                                                                                                                                                                                                                                                                                                                                                                                                                                                                                                                                                                                                                                                                                                                                                                                                                                                                                                                                                                                                                                | A2         | 34                 | 135    | 358    | 14       |                         | ĵ |  |  |
| B1 34 135 1426 14  B2 34 135 1426 1  B3 34 135 1426 1  C1 34 135 1926 14  C2 34 135 1926 1  C3 34 135 1926 1  D1 34 135 1326 15  D2 34 135 1326 15  Entrance wall  E1 34 119 704 1  E2 34 135 704 1  Heater cover 615 500 - 1  Heater cover 455 500 - 2  Sauna bed 500 90 1400 2  Bed holder 30 30 30 500 2  Bed holder 30 30 30 800 2  Roof 300 50 1000 2                                                                                                                                                                                                                                                                                                                                                                                                                                                                                                                                                                                                                                                                                                                                                                                                                               | A3         | 34                 | 135    | 826    | 1        |                         | Ì |  |  |
| B2 34 135 1426 1  B3 34 135 1426 1  C1 34 135 1926 14  C2 34 135 1926 1  C3 34 135 1926 1  B1 34 135 1326 15  D2 34 135 1326 15  D2 34 135 704 1  E1 34 119 704 1  E2 34 135 704 1  E2 34 135 704 1  E3 34 135 704 1  E4 35 500 - 2  Sauna bed 500 90 1400 2  Bed holder 30 30 30 500 2  Bed holder 30 30 30 800 2  Roof 700 50 1000 2                                                                                                                                                                                                                                                                                                                                                                                                                                                                                                                                                                                                                                                                                                                                                                                                                                                   | Back wall  |                    |        |        |          |                         |   |  |  |
| B3   34   135   1426   1                                                                                                                                                                                                                                                                                                                                                                                                                                                                                                                                                                                                                                                                                                                                                                                                                                                                                                                                                                                                                                                                                                                                                                 | B1         | 34                 | 135    | 1426   | 14       |                         | Ì |  |  |
| C1                                                                                                                                                                                                                                                                                                                                                                                                                                                                                                                                                                                                                                                                                                                                                                                                                                                                                                                                                                                                                                                                                                                                                                                       | B2         | 34                 | 135    | 1426   | 1        | C C                     | Ì |  |  |
| C1 34 135 1926 14  C2 34 135 1926 1  C3 34 135 1926 1  PRight wall  D1 34 135 1326 15  D2 34 135 1326 1  Entrance wall  E1 34 119 704 1  E2 34 135 704 1  E2 34 135 704 1  Heater cover 615 500 - 1  Heater cover 455 500 - 2  Sauna bed 500 90 1400 2  Bed holder 30 30 500 2  Roof 5 700 50 1900 2                                                                                                                                                                                                                                                                                                                                                                                                                                                                                                                                                                                                                                                                                                                                                                                                                                                                                     | В3         | 34                 | 135    | 1426   | 1        |                         | Ì |  |  |
| C2 34 135 1926 1  C3 34 135 1926 1  Right wall  D1 34 135 1326 15  D2 34 135 1326 1  Entrance wall  E1 34 119 704 1  E2 34 135 704 1  Heater cover 615 500 - 1  Heater cover 455 500 - 2  Sauna bed 500 90 1400 2  Bed holder 30 30 800 2  Roof 700 50 1000 2                                                                                                                                                                                                                                                                                                                                                                                                                                                                                                                                                                                                                                                                                                                                                                                                                                                                                                                            |            |                    |        |        |          | Left wall               |   |  |  |
| C3 34 135 1926 1    D1 34 135 1326 15                                                                                                                                                                                                                                                                                                                                                                                                                                                                                                                                                                                                                                                                                                                                                                                                                                                                                                                                                                                                                                                                                                                                                    | C1         | 34                 | 135    | 1926   | 14       |                         | Ì |  |  |
| Right wall                                                                                                                                                                                                                                                                                                                                                                                                                                                                                                                                                                                                                                                                                                                                                                                                                                                                                                                                                                                                                                                                                                                                                                               | C2         | 34                 | 135    | 1926   | 1        |                         | Ů |  |  |
| D1   34   135   1326   15                                                                                                                                                                                                                                                                                                                                                                                                                                                                                                                                                                                                                                                                                                                                                                                                                                                                                                                                                                                                                                                                                                                                                                | С3         | 34                 | 135    | 1926   | 1        |                         | Ì |  |  |
| D2   34   135   1326   1                                                                                                                                                                                                                                                                                                                                                                                                                                                                                                                                                                                                                                                                                                                                                                                                                                                                                                                                                                                                                                                                                                                                                                 |            |                    |        |        |          | Right wall              |   |  |  |
| E1   34   119   704   1                                                                                                                                                                                                                                                                                                                                                                                                                                                                                                                                                                                                                                                                                                                                                                                                                                                                                                                                                                                                                                                                                                                                                                  | D1         | 34                 | 135    | 1326   | 15       |                         | Ì |  |  |
| E1 34 119 704 1  E2 34 135 704 1  Heater cover 615 500 - 1  Heater cover 455 500 - 2  Sauna bed 500 90 1400 2  Bed holder 30 30 500 2  Roof 700 50 1000 2                                                                                                                                                                                                                                                                                                                                                                                                                                                                                                                                                                                                                                                                                                                                                                                                                                                                                                                                                                                                                                | D2         | 34                 | 135    | 1326   | 1        |                         | Ĵ |  |  |
| E2 34 135 704 1    Heater cover   615   500   -                                                                                                                                                                                                                                                                                                                                                                                                                                                                                                                                                                                                                                                                                                                                                                                                                                                                                                                                                                                                                                                                                                                                          |            |                    |        |        |          | Entrance wall           |   |  |  |
| Heater cover   615   500   -   1                                                                                                                                                                                                                                                                                                                                                                                                                                                                                                                                                                                                                                                                                                                                                                                                                                                                                                                                                                                                                                                                                                                                                         | E1         | 34                 | 119    | 704    | 1        |                         | Ĵ |  |  |
| Heater cover 615 500 - 1  Heater cover 455 500 - 2  Sauna bed 500 90 1400 2  Bed holder 30 30 500 2  Bed holder 30 30 800 2  Roof 700 50 1900 2                                                                                                                                                                                                                                                                                                                                                                                                                                                                                                                                                                                                                                                                                                                                                                                                                                                                                                                                                                                                                                          | E2         | 34                 | 135    | 704    | 1        |                         | Ĭ |  |  |
| Heater cover   455   500   -   2                                                                                                                                                                                                                                                                                                                                                                                                                                                                                                                                                                                                                                                                                                                                                                                                                                                                                                                                                                                                                                                                                                                                                         |            |                    |        |        |          | Heater protection parts |   |  |  |
| Sauna bed 500 90 1400 2  Bed holder 30 30 500 2  Bed holder 30 30 800 2  Roof of sauna  Roof 700 50 1900 2                                                                                                                                                                                                                                                                                                                                                                                                                                                                                                                                                                                                                                                                                                                                                                                                                                                                                                                                                                                                                                                                               |            | 615                | 500    | -      | 1        |                         |   |  |  |
| Sauna bed   500   90   1400   2                                                                                                                                                                                                                                                                                                                                                                                                                                                                                                                                                                                                                                                                                                                                                                                                                                                                                                                                                                                                                                                                                                                                                          |            | 455                | 500    | -      | 2        |                         | Ш |  |  |
| Bed holder   30   30   500   2                                                                                                                                                                                                                                                                                                                                                                                                                                                                                                                                                                                                                                                                                                                                                                                                                                                                                                                                                                                                                                                                                                                                                           |            |                    |        |        |          | Sauna beds              |   |  |  |
| Bed holder 30 30 500 2  Bed holder 30 30 800 2  Roof of sauna  Roof 700 50 1000 2                                                                                                                                                                                                                                                                                                                                                                                                                                                                                                                                                                                                                                                                                                                                                                                                                                                                                                                                                                                                                                                                                                        | Sauna bed  | 500                | 90     | 1400   | 2        |                         |   |  |  |
| Roof 700 50 1000 2                                                                                                                                                                                                                                                                                                                                                                                                                                                                                                                                                                                                                                                                                                                                                                                                                                                                                                                                                                                                                                                                                                                                                                       |            |                    |        |        |          | Bed holders             |   |  |  |
| Roof of sauna  Roof 700 50 1000 2                                                                                                                                                                                                                                                                                                                                                                                                                                                                                                                                                                                                                                                                                                                                                                                                                                                                                                                                                                                                                                                                                                                                                        | Bed holder | 30                 | 30     | 500    | 2        |                         | ı |  |  |
| Roof 700 50 1000 2                                                                                                                                                                                                                                                                                                                                                                                                                                                                                                                                                                                                                                                                                                                                                                                                                                                                                                                                                                                                                                                                                                                                                                       | Bed holder | 30                 | 30     | 800    | 2        |                         | 1 |  |  |
|                                                                                                                                                                                                                                                                                                                                                                                                                                                                                                                                                                                                                                                                                                                                                                                                                                                                                                                                                                                                                                                                                                                                                                                          |            | Roof of sauna      |        |        |          |                         |   |  |  |
|                                                                                                                                                                                                                                                                                                                                                                                                                                                                                                                                                                                                                                                                                                                                                                                                                                                                                                                                                                                                                                                                                                                                                                                          |            | 700                | 50     | 1900   | 2        |                         |   |  |  |