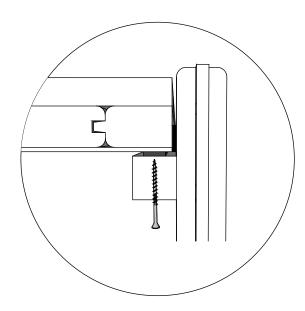

## Introduction of sauna parts

Pre-drill holes for screws

Use rubber hammer for wall parts

Make sure to level for better building accuracy

Drive the screw in predrilled holes

5x80mm for fastening corners to walls

## Make sure that the height of the sauna is 2160 mm

5x80mm for fastening corners to walls

Pre-drill holes for screws

Make sure to level for better building accuracy

Drive the screw in pre-drilled holes on the frame brackets

Pre-drill holes for screws

Make sure to level for better building accuracy

Drive the screw in pre-drilled holes on the frame brackets

1. Install the door frame brackets (which is cut 45°) in the opening where door frame bracket is.