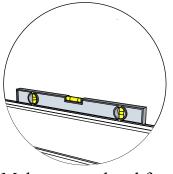

## Introduction of sauna parts

Pre-drill holes for screws

Use rubber hammer for wall parts

Make sure to level for better building accuracy

Drive the screw in predrilled holes

5x80mm for fastening corners to walls

## Make sure that the height of the sauna is 2160 mm

5x80mm for fastening corners to walls

Pre-drill holes for screws

Make sure to level for better building accuracy

Drive the screw in pre-drilled holes on the frame brackets

Pre-drill holes for screws

Make sure to level for better building accuracy

Drive the screw in pre-drilled holes on the frame brackets

1. Install the door frame brackets (which is cut 45°) in the opening where door frame bracket is.