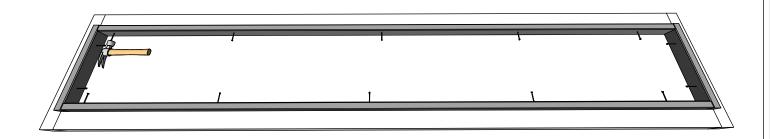

- 1. Install the door and window frame brackets in the locations indicated on the original plan.
- 2. Pre-drill holes for screws
- 3. Drive the screw in pre-drilled hole

5x100mm for door/window frame brackets

Pre-drill holes for screws

Make sure to level for better building accuracy

Drive the screw in pre-drilled holes on the frame brackets

1. Install the door frame brackets (which is cut 45°) in the opening where door frame bracket is.

- 2. Pre-drill holes for screws
- 3. Drive the screw in pre-drilled hole
- 4. Don't forget to place entrance wall bottom part.

5x100mm for 45 degree door frame brackets

- 1. Insert the hinges into the door glass.
- 2. After that put the door glass in the door frame that is factory assembled