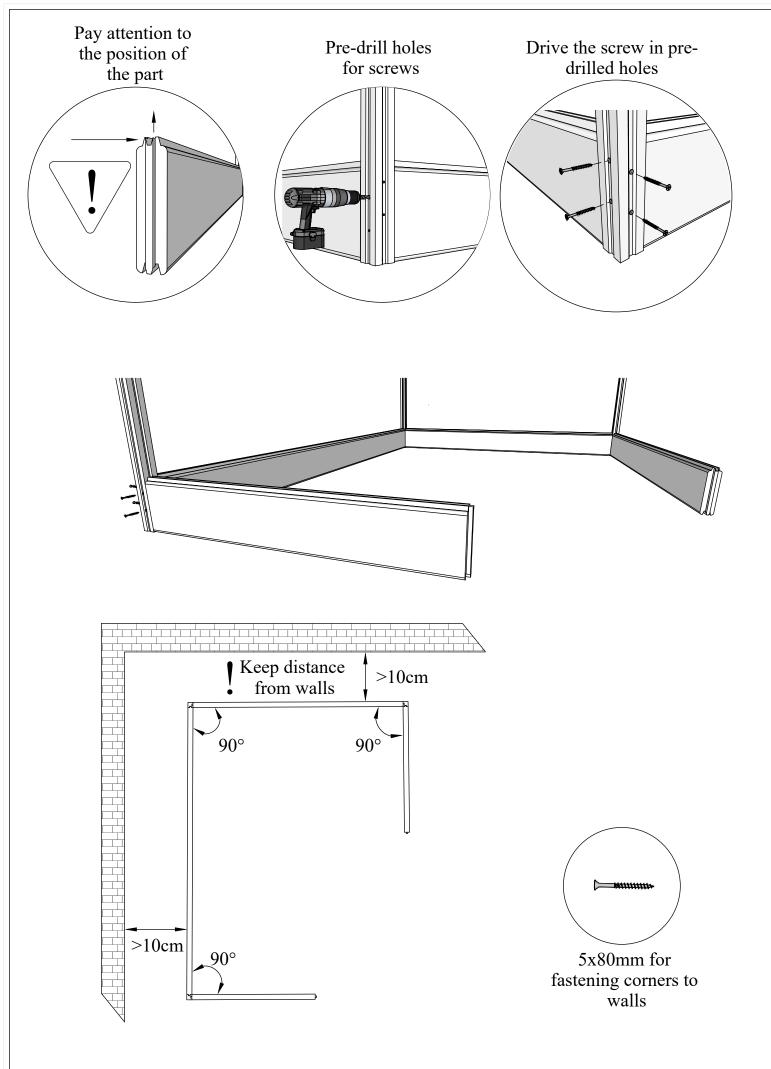

## Introduction of sauna parts

Pre-drill holes for screws

Use rubber hammer for wall parts

Make sure to level for better building accuracy

Drive the screw in predrilled holes

5x80mm for fastening corners to walls

## Make sure that the height of the sauna is 2160 mm

5x80mm for fastening corners to walls

Pre-drill holes for screws

Make sure to level for better building accuracy

Drive the screw in pre-drilled holes on the frame brackets