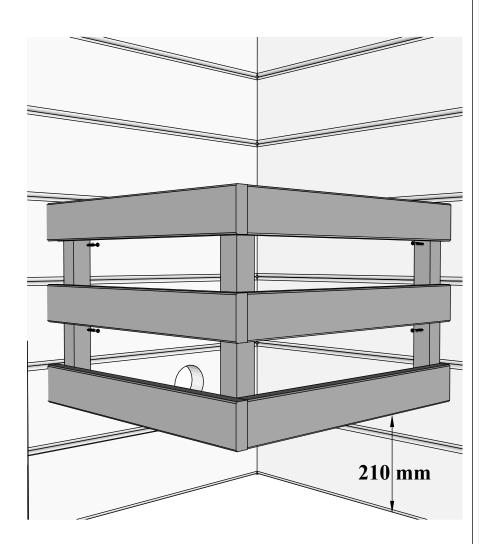

## Sauna heater protection assemble and installation

Pre-drill holes for screws

Drive the screw in predrilled hole

Make sure to level when installing heater protection

4x45mm for fastening sauna heater protection 4x45mm for fastening sauna heater protection to wall

If possible, adjust the height of the heater protection according to the heater purchased. If not use default installation height.

Default installation height of heating protection is 210 mm above floor level.