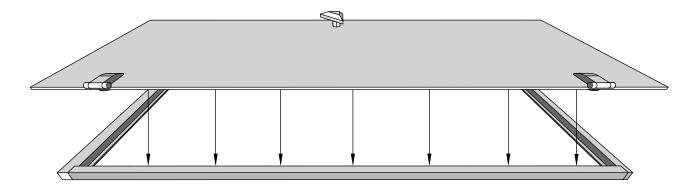

Pre-drill holes for screws

Connect roof panels as shown above

Drive the screws into the pre-drilled holes for the panel holder in the roof panel

4x45mm for fastening roof panels

Place corner covers as shown on picture above