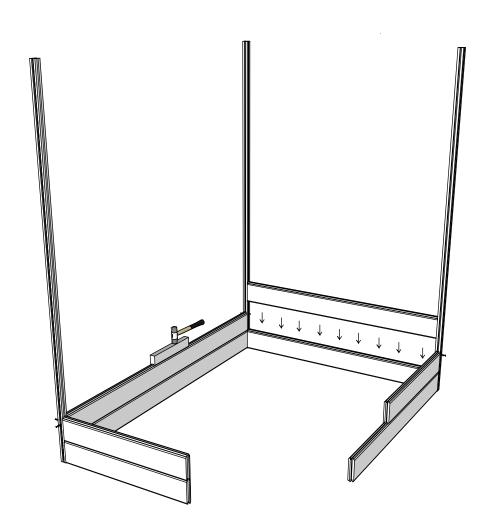

## Introduction of sauna parts

Pre-drill holes for screws

Use rubber hammer for wall parts

Make sure to level for better building accuracy

Drive the screw in predrilled holes

5x80mm for fastening corners to walls

Pre-drill holes for screws

Drive the screw in predrilled holes

## Make sure that the height of the sauna is 2160 mm

5x80mm for fastening corners to walls

Pre-drill holes for screws

Make sure to level for better building accuracy

Drive the screw in pre-drilled holes on the frame brackets