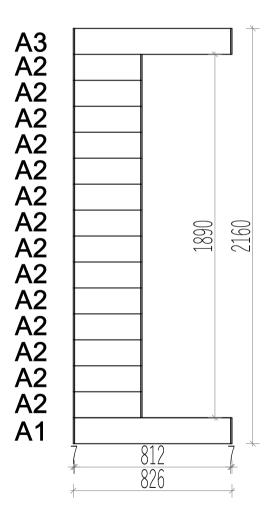

## Make sure that the height of the sauna is 2160 mm

5x80mm for fastening corners to walls

Pre-drill holes for screws

Make sure to level for better building accuracy

Drive the screw in pre-drilled holes on the frame brackets