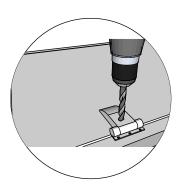

Pre-drill holes for screws

Drive the screw in predrilled hole

5x55mm for fastening bed holders

The recommended height for bed holder installation is 700mm for upper bed holder and 400mm for lower bed holder, but you can customize it according to you