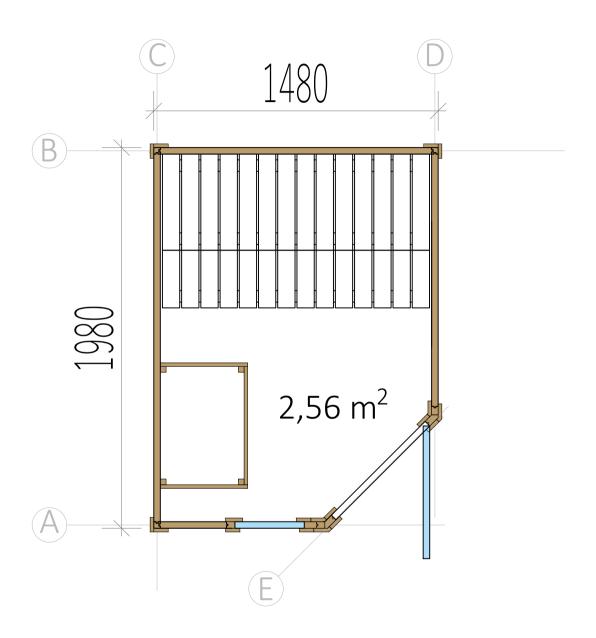

- 1. Install the door and window frame brackets in the locations indicated on the original plan.
- 2. Pre-drill holes for screws
- 3. Drive the screw in pre-drilled hole

5x100mm for door/window frame brackets