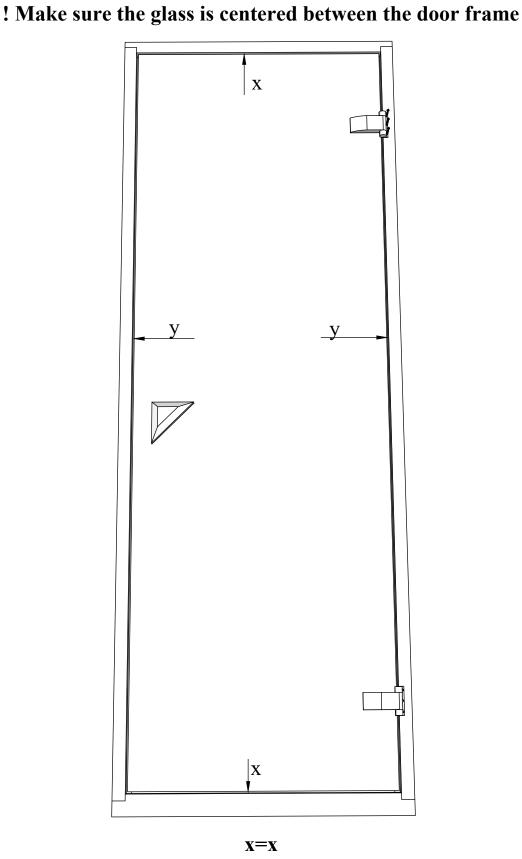

Mark places for drilling

Drill the marked points for the hinges

Screw hinges to door frame

3x35mm for fastening hinges

y=y

- Put the glass in the frame brackets
   Center the glass
   Nail the window surrounds to the frame