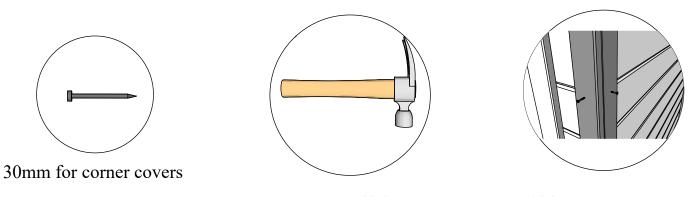

Place corner covers as shown on picture above

Nail the corner covers to hide screws