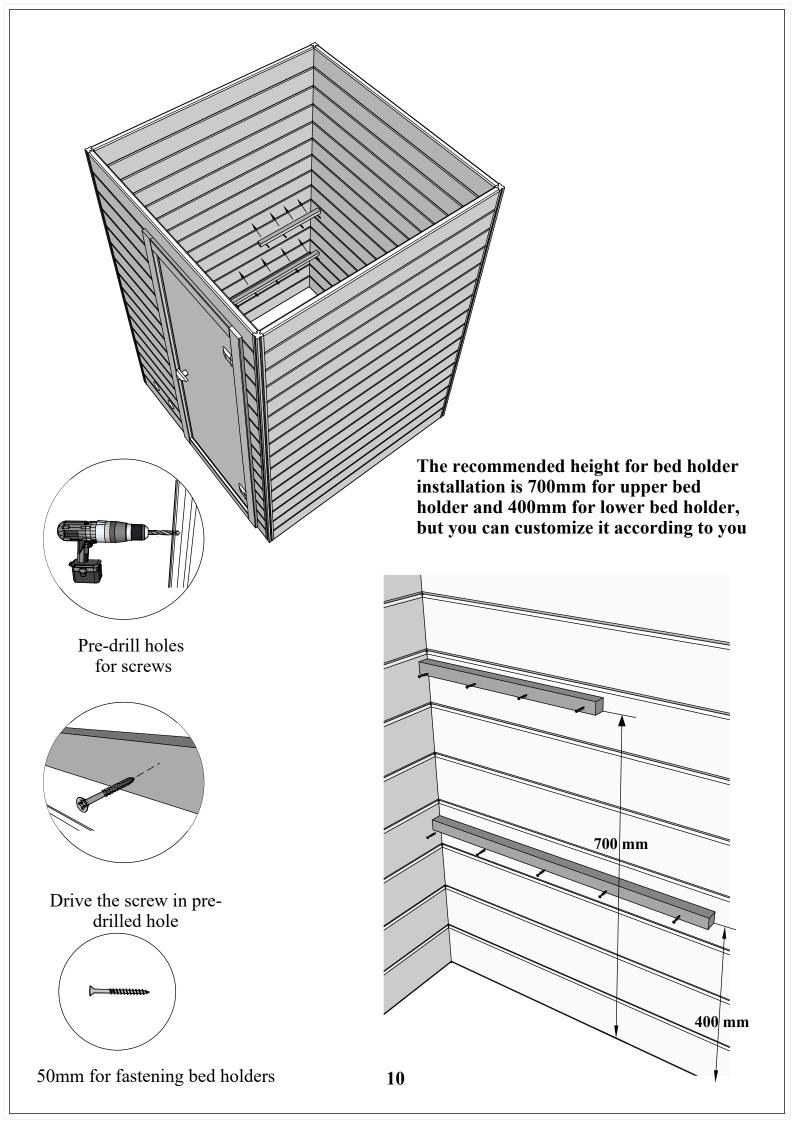

## Introduction of sauna parts

Make sure the length is the same

100mm for fastening corners to walls

Pre-drill holes for screws

Use rubber hammer for wall parts

Make sure to level for better building accuracy

Drive the screw in predrilled holes

100mm for fastening corners to walls

for screws

Use rubber hammer for wall parts

Make sure to level for better building accuracy

Drive the screw in pre-drilled holes

Make sure that the height of the sauna is 2160 mm

50mm for fastening panel holders

Pre-drill holes for screws

Drive the screws into the pre-drilled holes for the panel holder in the roof panel

Connect roof panels as shown above

60mm for fastening roof panels