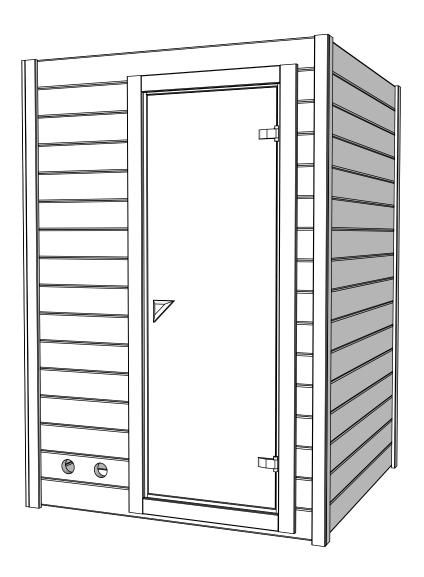

## Introduction of sauna parts

Make sure the length is the same

100mm for fastening corners to walls

Pre-drill holes for screws

Use rubber hammer for wall parts

Make sure to level for better building accuracy