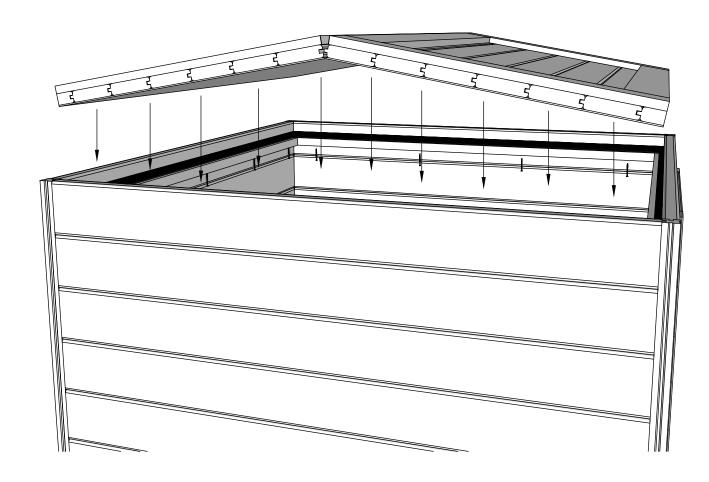

50mm for fastening panel holders

Pre-drill holes for screws

Drive the screws into the pre-drilled holes for the panel holder in the roof panel

Connect roof panels as shown above

60mm for fastening roof panels