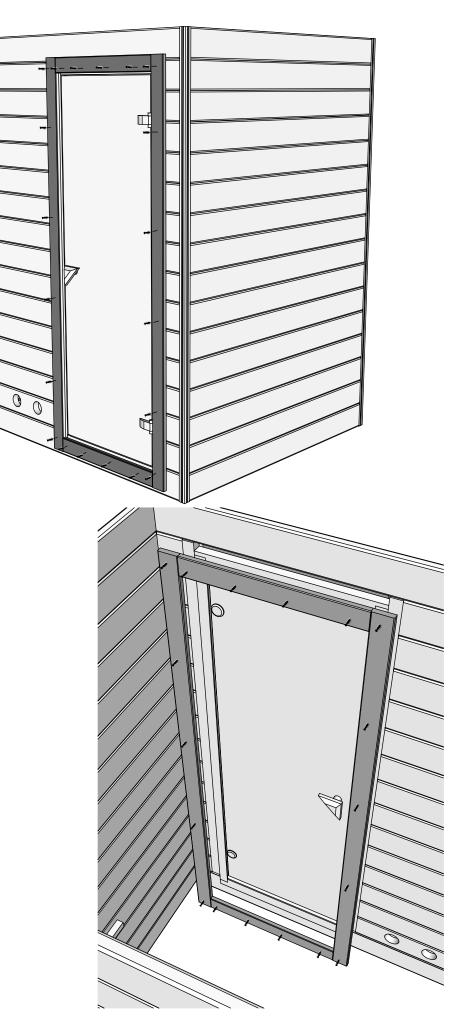

100mm for fastening corners to walls 60mm for door frame brackets

- 1. Insert the hinges into the door glass.
- 2. After that put the door glass in the door frame that is factory assembled

Mark places for drilling

Drill the marked points for the hinges

Screw hinges to door frame

30mm for fastening hinges

# ! Make sure the glass is centered between the door frame

5x100mm for fastening door frame

Pre-drill holes for screws

Drive the screw in predrilled hole

35mm for fastening door frame covers

Place the upper sauna bed on the holder and fasten with screws. We recommend to leave the lower sauna bed loose so you can adjust it if needed