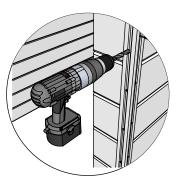

## Introduction of sauna parts

Make sure the length is the same

100mm for fastening corners to walls

Pre-drill holes for screws

Use rubber hammer for wall parts

Make sure to level for better building accuracy

Drive the screw in predrilled holes

100mm for fastening corners to walls

for screws

Use rubber hammer for wall parts

Make sure to level for better building accuracy

Drive the screw in pre-drilled holes

Make sure that the height of the sauna is 2160 mm

100mm for fastening corners to walls

Pre-drill holes for screws

Drive the screw in predrilled hole

Drive the screw in pre-drilled holes on the door frame brackets

- 1. Insert the door frame brackets into the existing hole
- 2. Pre-drill holes for screws
- 3. Drive the screw in pre-drilled hole