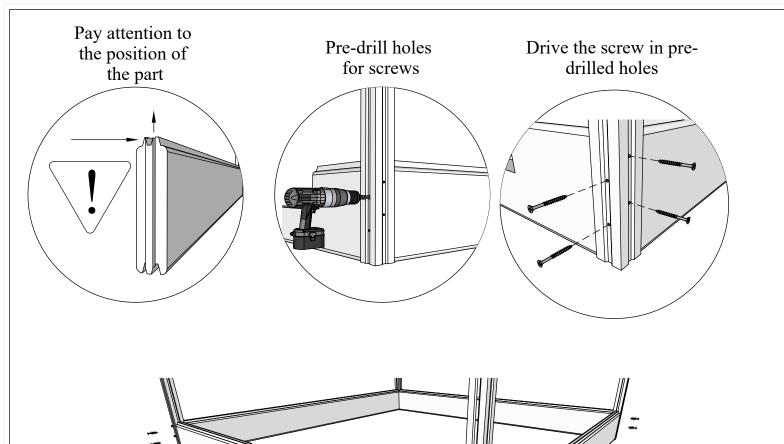

## Introduction of sauna parts

Make sure the length is the same

100mm for fastening corners to walls

Pre-drill holes for screws

Use rubber hammer for wall parts

Make sure to level for better building accuracy

Drive the screw in predrilled holes

100mm for fastening corners to walls

for screws

Use rubber hammer for wall parts

Make sure to level for better building accuracy

Drive the screw in pre-drilled holes

Make sure that the height of the sauna is 2160 mm