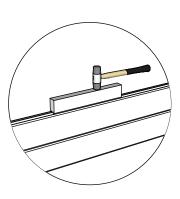

## Introduction of sauna parts

Make sure the length is the same

100mm for fastening corners to walls

Pre-drill holes for screws

Use rubber hammer for wall parts

Make sure to level for better building accuracy

Drive the screw in predrilled holes

100mm for fastening corners to walls

for screws

Use rubber hammer for wall parts

Make sure to level for better building accuracy

Drive the screw in pre-drilled holes

Make sure that the height of the sauna is 2160 mm