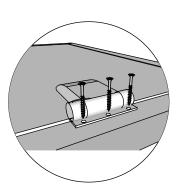

100mm for fastening corners to walls

Pre-drill holes for screws

Drive the screw in predrilled hole

Drive the screw in pre-drilled holes on the door frame brackets

- 1. Insert the door frame brackets into the existing hole
- 2. Pre-drill holes for screws
- 3. Drive the screw in pre-drilled hole

100mm for fastening corners to walls 60mm for door frame brackets

- 1. Insert the hinges into the door glass.
- 2. After that put the door glass in the door frame that is factory assembled

Mark places for drilling