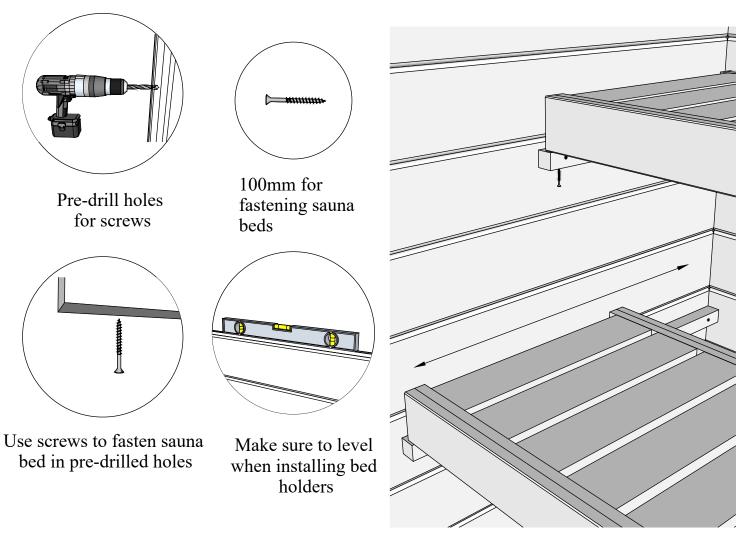

## Introduction of sauna parts

Make sure the length is the same

100mm for fastening corners to walls

Pre-drill holes for screws

Use rubber hammer for wall parts

Make sure to level for better building accuracy

Drive the screw in predrilled holes

100mm for fastening corners to walls

for screws

Use rubber hammer for wall parts

Make sure to level for better building accuracy

Drive the screw in pre-drilled holes

Make sure that the height of the sauna is 2160 mm

100mm for fastening corners to walls

Pre-drill holes for screws

Drive the screw in predrilled hole

Drive the screw in pre-drilled holes on the door frame brackets

- 1. Insert the door frame brackets into the existing hole
- 2. Pre-drill holes for screws
- 3. Drive the screw in pre-drilled hole