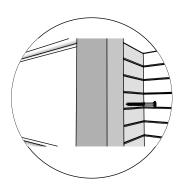

## Introduction of sauna parts

Make sure the length is the same

100mm for fastening corners to walls

Pre-drill holes for screws

Use rubber hammer for wall parts

Make sure to level for better building accuracy

Drive the screw in predrilled holes

100mm for fastening corners to walls

for screws

Use rubber hammer for wall parts

Make sure to level for better building accuracy

Drive the screw in pre-drilled holes

Make sure that the height of the sauna is 2160 mm