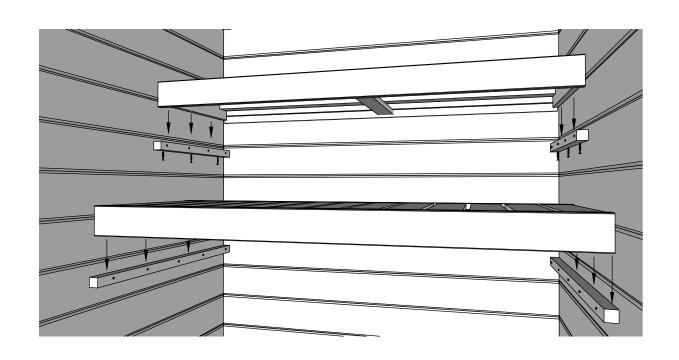

# ! Make sure the glass is centered between the door frame

5x100mm for fastening door frame

Pre-drill holes for screws

Drive the screw in predrilled hole

35mm for fastening door frame covers

Place the upper sauna bed on the holder and fasten with screws. We recommend to leave the lower sauna bed loose so you can adjust it if needed