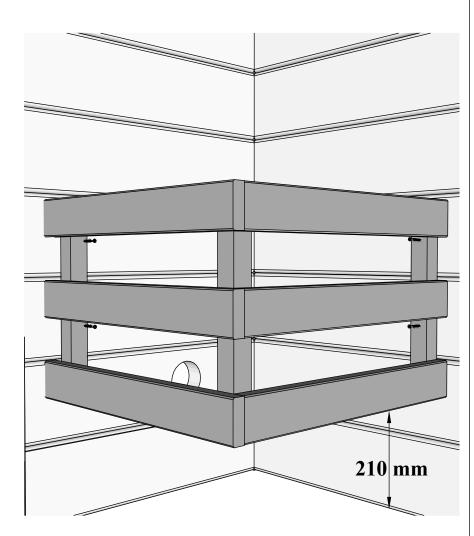

### Sauna heater protection assemble and installation

Pre-drill holes for screws

Drive the screw in predrilled hole

Make sure to level when installing heater protection

40mm for fastening sauna heater protection
50mm for fastening sauna heater protection to wall

If possible, adjust the height of the heater protection according to the heater purchased. If not use default installation height.

Default installation height of heating protection is 210 mm above floor level.