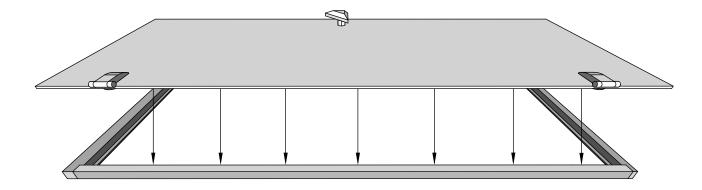

50mm for fastening panel holders

Pre-drill holes for screws

Drive the screws into the pre-drilled holes for the panel holder in the roof panel

Connect roof panels as shown above

60mm for fastening roof panels