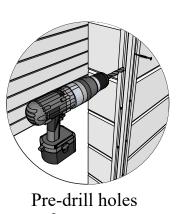

## Introduction of sauna parts

Make sure the length is the same

100mm for fastening corners to walls

Pre-drill holes for screws

Use rubber hammer for wall parts

Make sure to level for better building accuracy

Drive the screw in predrilled holes

100mm for fastening corners to walls

for screws

Use rubber hammer for wall parts

Make sure to level for better building accuracy

Drive the screw in pre-drilled holes

Make sure that the height of the sauna is 2160 mm

100mm for fastening corners to walls

Pre-drill holes for screws

Drive the screw in predrilled hole

Drive the screw in pre-drilled holes on the door frame brackets

- 1. Insert the door frame brackets into the existing hole
- 2. Pre-drill holes for screws
- 3. Drive the screw in pre-drilled hole