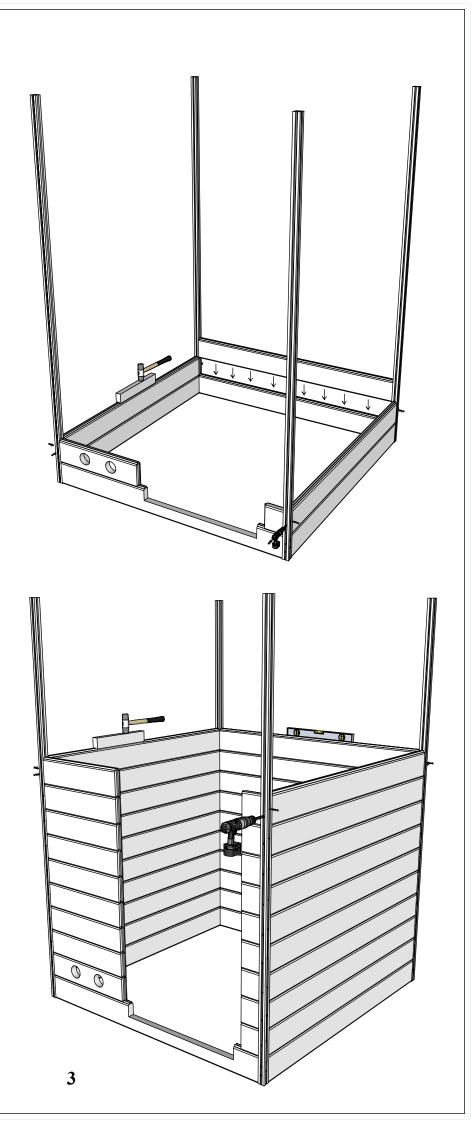

## Introduction of sauna parts

Make sure the length is the same

100mm for fastening corners to walls

Pre-drill holes for screws

Use rubber hammer for wall parts

Make sure to level for better building accuracy

Drive the screw in predrilled holes

100mm for fastening corners to walls

for screws

Use rubber hammer for wall parts

Make sure to level for better building accuracy

Drive the screw in pre-drilled holes

Make sure that the height of the sauna is 2160 mm