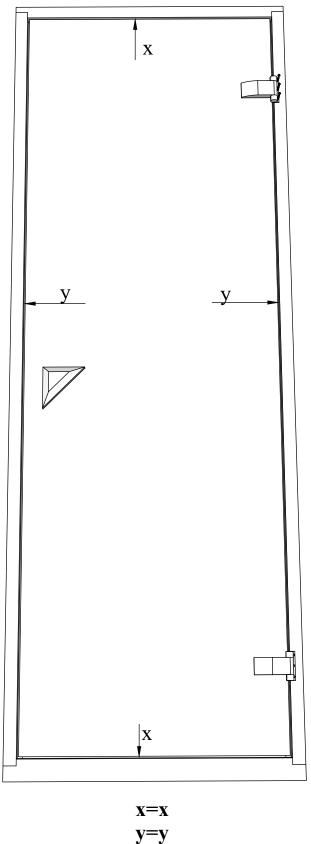

# ! Make sure the glass is centered between the door frame

5x100mm for fastening door frame

Pre-drill holes for screws

Drive the screw in predrilled hole

35mm for fastening door frame covers

Place the upper sauna bed on the holder and fasten with screws. We recommend to leave the lower sauna bed loose so you can adjust it if needed