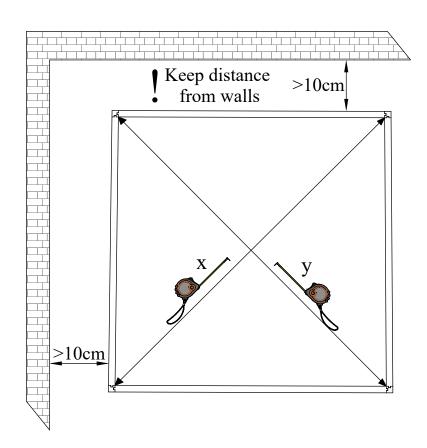

## Introduction of sauna parts

Make sure the length is the same

100mm for fastening corners to walls

Pre-drill holes for screws

Use rubber hammer for wall parts

Make sure to level for better building accuracy