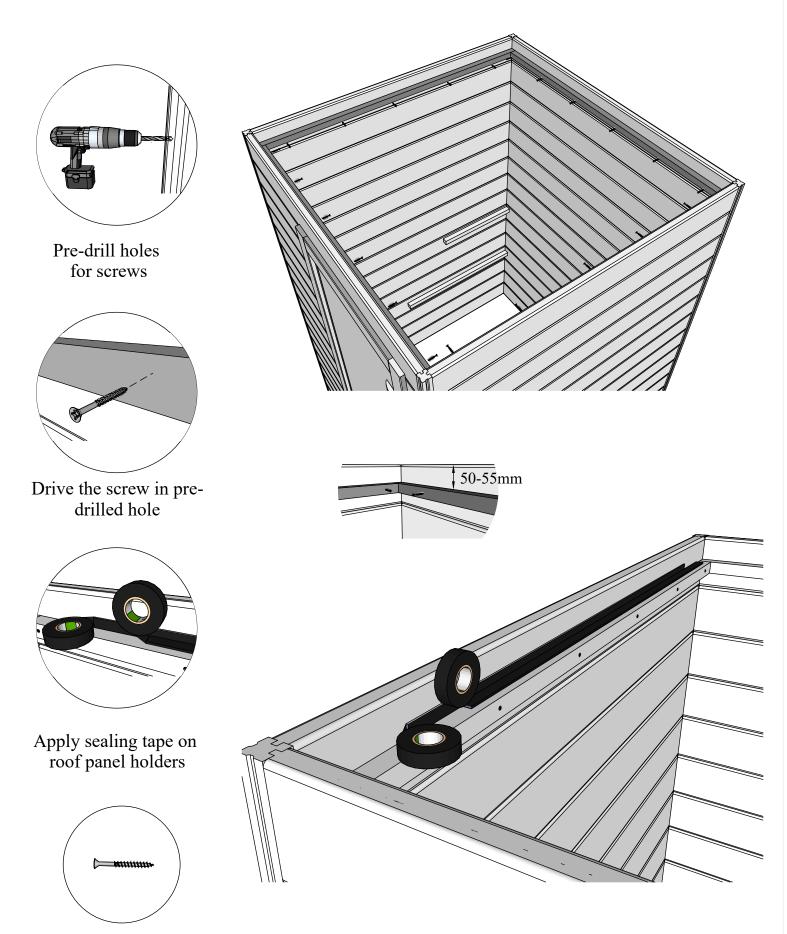

50mm for fastening panel holders

Pre-drill holes for screws

Drive the screws into the pre-drilled holes for the panel holder in the roof panel

Connect roof panels as shown above

60mm for fastening roof panels