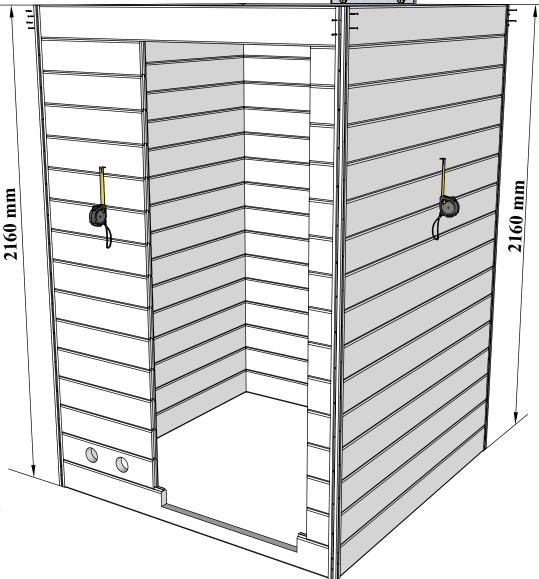

Drive the screw in predrilled holes

100mm for fastening corners to walls

for screws

Use rubber hammer for wall parts

Make sure to level for better building accuracy

Drive the screw in pre-drilled holes

Make sure that the height of the sauna is 2160 mm