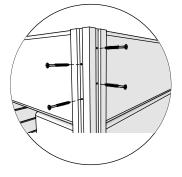

## Introduction of sauna parts

Make sure the length is the same

100mm for fastening corners to walls

Pre-drill holes for screws

Use rubber hammer for wall parts

Make sure to level for better building accuracy

Drive the screw in predrilled holes

100mm for fastening corners to walls

for screws

Use rubber hammer for wall parts

Make sure to level for better building accuracy

Drive the screw in pre-drilled holes

Make sure that the height of the sauna is 2160 mm

100mm for fastening corners to walls

Pre-drill holes for screws

Drive the screw in predrilled hole

Drive the screw in pre-drilled holes on the door frame brackets

- 1. Insert the door frame brackets into the existing hole
- 2. Pre-drill holes for screws
- 3. Drive the screw in pre-drilled hole