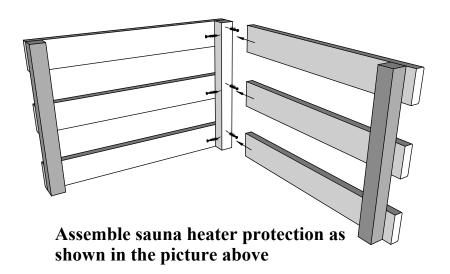

### Sauna heater protection assemble and installation

Pre-drill holes for screws

Drive the screw in predrilled hole

Make sure to level when installing heater protection

40mm for fastening sauna heater protection
50mm for fastening sauna heater protection to wall