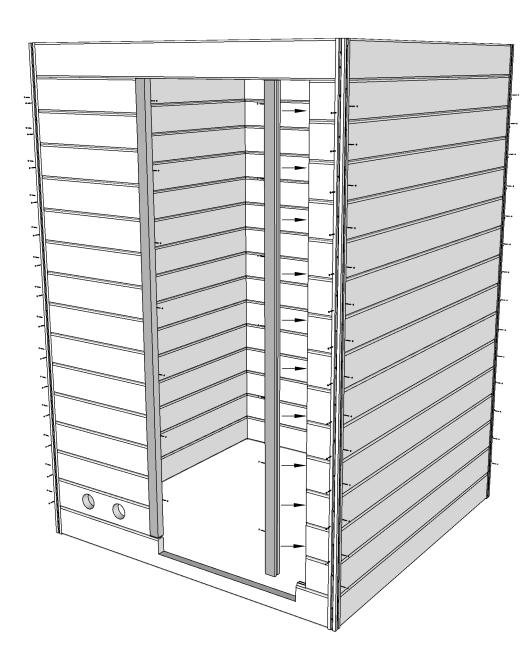

#### Nauttia 1 Laurel

| Name                                 | Width | Height      | Length      | Quantity | 3D Front Axonometry   | Side view |
|--------------------------------------|-------|-------------|-------------|----------|-----------------------|-----------|
| Wall parts                           |       |             |             |          |                       |           |
| LA 1                                 | 34    | 135         | 1924        | 1        |                       | 1         |
| LA 2                                 | 34    | 135         | 314         | 14       |                       | Î         |
| LA 3                                 | 34    | 135         | 839         | 14       |                       | 1         |
| LA 4                                 | 34    | 135         | 1924        | 43       |                       |           |
| LA 4.1                               | 34    | 135         | 1924        | 2        |                       | ı         |
| LA 4 NB                              | 34    | 135         | 1926        | 4        |                       | Û         |
| Heater protection parts              |       |             |             |          |                       |           |
| Heater cover                         | 610   | 320         | -           | 1        |                       |           |
| Heater cover                         | 455   | 320         | -           | 2        | E                     |           |
| Sauna beds                           |       |             |             |          |                       |           |
| Sauna bed                            | 500   | 90          | 1100        | 1        |                       |           |
| Sauna bed                            | 500   | 90          | 1400        | 1        |                       |           |
| Sauna bed                            | 500   | 90          | 1900        | 2        |                       |           |
| Bed holders                          |       |             |             |          |                       |           |
| Bed holder                           | 30    | 30          | 500         | 3        |                       | 1         |
| Bed holder                           | 30    | 30          | 800         | 3        |                       |           |
|                                      |       | I           |             |          | Column for sauna beds | I         |
| Column                               | 100   | 70          | 500         | 3        |                       |           |
|                                      |       |             |             |          | Roof of sauna         |           |
| Roof panels                          | 950   | 50          | 1900        | 2        |                       |           |
|                                      |       |             | 1           |          | Roof panel holders    |           |
| Panel holder                         | 30    | 30          | 1835        | 2        |                       | l         |
| Panel holder                         | 30    | 30          | 1895        | 2        |                       |           |
| Sauna Corners                        |       |             |             |          |                       |           |
| Corners                              | 34    | 34          | 2160        | 4        |                       | H         |
|                                      |       | ı           | ı           | 1        | Corner covers         | 1 1       |
| Covers                               | 75    | 19          | 2160        | 8        |                       |           |
|                                      |       | 1           |             | <u> </u> | Brackets for doors    | Į.J.      |
| Frame bracket                        | 34    | 44          | 1880        | 2        |                       |           |
|                                      |       |             |             |          |                       |           |
| Wire cover                           | 140   | 34          | 1820        | 1        |                       | UJL       |
|                                      |       | ı           |             |          | Doors and windows     |           |
| Sauna door                           | 686   | 1902        | -           | 1        |                       |           |
| Sauna door trim                      | 90    | 19          | 2010        | 2        |                       |           |
| Sauna door trim                      | 90    | 19          | 615         | 2        |                       |           |
| Other accessories for sauna building |       |             |             |          |                       |           |
| Box of screws                        | -     | -           | -           | 1        |                       |           |
| Sealing tape                         | -     | -           | -           | 1        | 0                     | 1         |
| Sanding sponge                       | To s  | sand uneven | points if n | eeded    |                       |           |
| Door handle                          |       |             |             |          |                       | 1         |
|                                      |       |             |             |          |                       |           |

## Introduction of sauna parts

Make sure the length is the same

100mm for fastening corners to walls

Pre-drill holes for screws

Use rubber hammer for wall parts

Make sure to level for better building accuracy