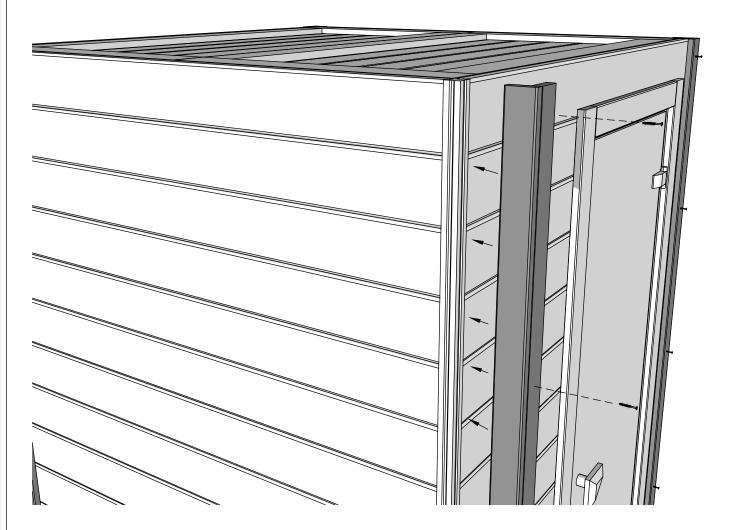

50mm for fastening panel holders

Pre-drill holes for screws

Drive the screws into the pre-drilled holes for the panel holder in the roof panel

Connect roof panels as shown above

60mm for fastening roof panels

Place corner covers as shown on picture above

Nail the corner covers to hide screws