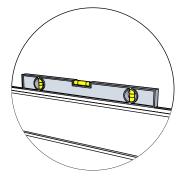

## Introduction of sauna parts

Make sure the length is the same

100mm for fastening corners to walls

Pre-drill holes for screws

Use rubber hammer for wall parts

Make sure to level for better building accuracy

Drive the screw in predrilled holes

100mm for fastening corners to walls

for screws

Use rubber hammer for wall parts

Make sure to level for better building accuracy

Drive the screw in pre-drilled holes

Make sure that the height of the sauna is 2160 mm