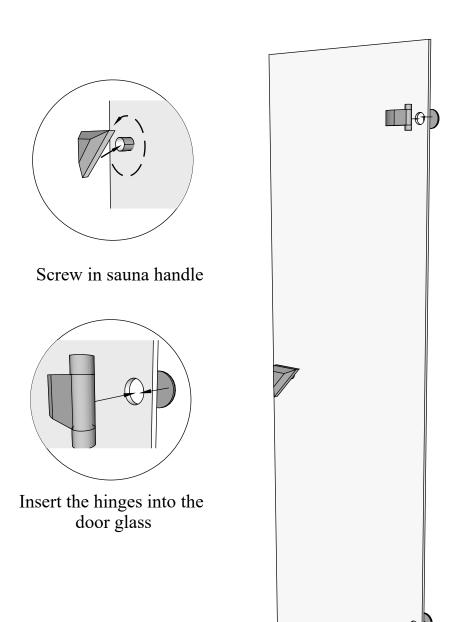

100mm for fastening corners to walls 60mm for door frame brackets

- 1. Insert the hinges into the door glass.
- 2. After that put the door glass in the door frame that is factory assembled

Mark places for drilling