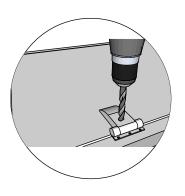

## Introduction of sauna parts

Make sure the length is the same

100mm for fastening corners to walls

Pre-drill holes for screws

Use rubber hammer for wall parts

Make sure to level for better building accuracy

Drive the screw in predrilled holes

100mm for fastening corners to walls

for screws

Use rubber hammer for wall parts

Make sure to level for better building accuracy

Drive the screw in pre-drilled holes

Make sure that the height of the sauna is 2160 mm