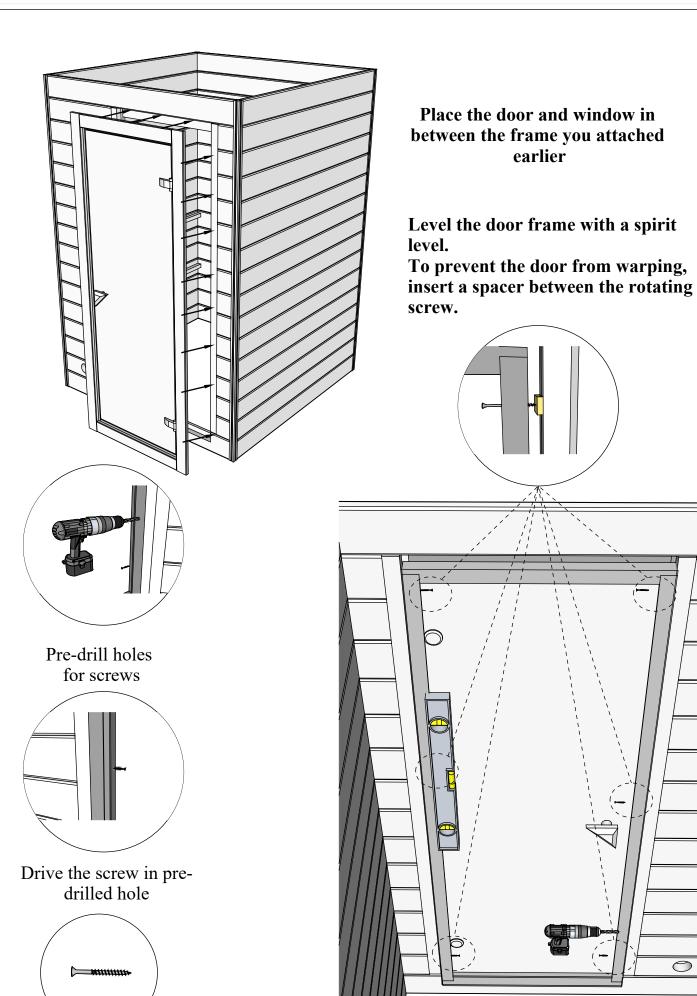

## Introduction of sauna parts

Make sure the length is the same

100mm for fastening corners to walls

Pre-drill holes for screws

Use rubber hammer for wall parts

Make sure to level for better building accuracy

Drive the screw in predrilled holes

100mm for fastening corners to walls

for screws

Use rubber hammer for wall parts

Make sure to level for better building accuracy

Drive the screw in pre-drilled holes

Make sure that the height of the sauna is 2160 mm

100mm for fastening corners to walls

Pre-drill holes for screws

Drive the screw in predrilled hole

Drive the screw in pre-drilled holes on the door frame brackets

- 1. Insert the door frame brackets into the existing hole
- 2. Pre-drill holes for screws
- 3. Drive the screw in pre-drilled hole