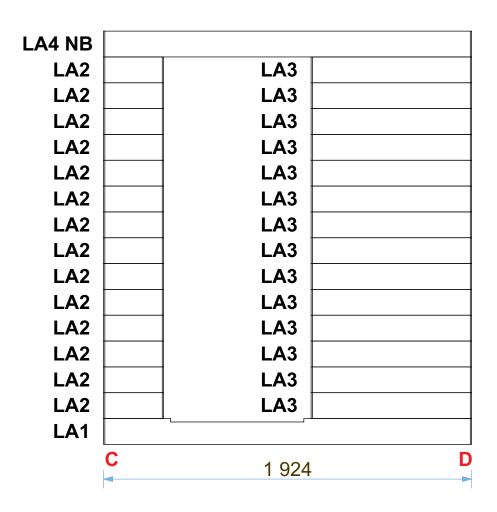

#### Nauttia 1 Laurel

| Name                                 | Width | Height      | Length      | Quantity | 3D Front Axonometry   | Side view |
|--------------------------------------|-------|-------------|-------------|----------|-----------------------|-----------|
| Wall parts                           |       |             |             |          |                       |           |
| LA 1                                 | 34    | 135         | 1924        | 1        |                       | 1         |
| LA 2                                 | 34    | 135         | 314         | 14       |                       | Î         |
| LA 3                                 | 34    | 135         | 839         | 14       |                       | 1         |
| LA 4                                 | 34    | 135         | 1924        | 43       |                       |           |
| LA 4.1                               | 34    | 135         | 1924        | 2        |                       | ı         |
| LA 4 NB                              | 34    | 135         | 1926        | 4        |                       | Û         |
| Heater protection parts              |       |             |             |          |                       |           |
| Heater cover                         | 610   | 320         | -           | 1        |                       |           |
| Heater cover                         | 455   | 320         | -           | 2        | E                     |           |
| Sauna beds                           |       |             |             |          |                       |           |
| Sauna bed                            | 500   | 90          | 1100        | 1        |                       |           |
| Sauna bed                            | 500   | 90          | 1400        | 1        |                       |           |
| Sauna bed                            | 500   | 90          | 1900        | 2        |                       |           |
| Bed holders                          |       |             |             |          |                       |           |
| Bed holder                           | 30    | 30          | 500         | 3        |                       | 1         |
| Bed holder                           | 30    | 30          | 800         | 3        |                       |           |
|                                      |       | I           |             |          | Column for sauna beds | I         |
| Column                               | 100   | 70          | 500         | 3        |                       |           |
|                                      |       |             |             |          | Roof of sauna         |           |
| Roof panels                          | 950   | 50          | 1900        | 2        |                       |           |
|                                      |       |             | 1           |          | Roof panel holders    |           |
| Panel holder                         | 30    | 30          | 1835        | 2        |                       | l         |
| Panel holder                         | 30    | 30          | 1895        | 2        |                       |           |
| Sauna Corners                        |       |             |             |          |                       |           |
| Corners                              | 34    | 34          | 2160        | 4        |                       | H         |
|                                      |       | ı           | ı           | 1        | Corner covers         | 1 1       |
| Covers                               | 75    | 19          | 2160        | 8        |                       |           |
|                                      |       | 1           |             | <u> </u> | Brackets for doors    | Į.J.      |
| Frame bracket                        | 34    | 44          | 1880        | 2        |                       |           |
|                                      |       |             |             |          |                       |           |
| Wire cover                           | 140   | 34          | 1820        | 1        |                       | UJL       |
|                                      |       | ı           |             |          | Doors and windows     |           |
| Sauna door                           | 686   | 1902        | -           | 1        |                       |           |
| Sauna door trim                      | 90    | 19          | 2010        | 2        |                       |           |
| Sauna door trim                      | 90    | 19          | 615         | 2        |                       |           |
| Other accessories for sauna building |       |             |             |          |                       |           |
| Box of screws                        | -     | -           | -           | 1        |                       |           |
| Sealing tape                         | -     | -           | -           | 1        | 0                     | 1         |
| Sanding sponge                       | To s  | sand uneven | points if n | eeded    |                       |           |
| Door handle                          |       |             |             |          |                       | 1         |
|                                      |       |             |             |          |                       |           |