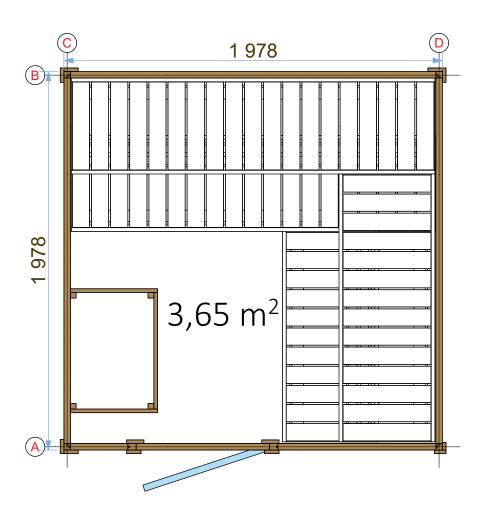

#### Nauttia 1 Laurel

| Name                                 | Width | Height      | Length      | Quantity | 3D Front Axonometry   | Side view |
|--------------------------------------|-------|-------------|-------------|----------|-----------------------|-----------|
| Wall parts                           |       |             |             |          |                       |           |
| LA 1                                 | 34    | 135         | 1924        | 1        |                       | 1         |
| LA 2                                 | 34    | 135         | 314         | 14       |                       | Î         |
| LA 3                                 | 34    | 135         | 839         | 14       |                       | 1         |
| LA 4                                 | 34    | 135         | 1924        | 43       |                       |           |
| LA 4.1                               | 34    | 135         | 1924        | 2        |                       | ı         |
| LA 4 NB                              | 34    | 135         | 1926        | 4        |                       | Û         |
| Heater protection parts              |       |             |             |          |                       |           |
| Heater cover                         | 610   | 320         | -           | 1        |                       |           |
| Heater cover                         | 455   | 320         | -           | 2        | E                     |           |
| Sauna beds                           |       |             |             |          |                       |           |
| Sauna bed                            | 500   | 90          | 1100        | 1        |                       |           |
| Sauna bed                            | 500   | 90          | 1400        | 1        |                       |           |
| Sauna bed                            | 500   | 90          | 1900        | 2        |                       |           |
| Bed holders                          |       |             |             |          |                       |           |
| Bed holder                           | 30    | 30          | 500         | 3        |                       | 1         |
| Bed holder                           | 30    | 30          | 800         | 3        |                       |           |
|                                      |       | I           |             |          | Column for sauna beds | I         |
| Column                               | 100   | 70          | 500         | 3        |                       |           |
|                                      |       |             |             |          | Roof of sauna         |           |
| Roof panels                          | 950   | 50          | 1900        | 2        |                       |           |
|                                      |       |             | 1           |          | Roof panel holders    |           |
| Panel holder                         | 30    | 30          | 1835        | 2        |                       | l         |
| Panel holder                         | 30    | 30          | 1895        | 2        |                       |           |
| Sauna Corners                        |       |             |             |          |                       |           |
| Corners                              | 34    | 34          | 2160        | 4        |                       | H         |
|                                      |       | ı           | ı           | 1        | Corner covers         | 1 1       |
| Covers                               | 75    | 19          | 2160        | 8        |                       |           |
|                                      |       | 1           |             | <u> </u> | Brackets for doors    | Į.J.      |
| Frame bracket                        | 34    | 44          | 1880        | 2        |                       |           |
|                                      |       |             |             |          |                       |           |
| Wire cover                           | 140   | 34          | 1820        | 1        |                       | UJL       |
|                                      |       | ı           |             |          | Doors and windows     |           |
| Sauna door                           | 686   | 1902        | -           | 1        |                       |           |
| Sauna door trim                      | 90    | 19          | 2010        | 2        |                       |           |
| Sauna door trim                      | 90    | 19          | 615         | 2        |                       |           |
| Other accessories for sauna building |       |             |             |          |                       |           |
| Box of screws                        | -     | -           | -           | 1        |                       |           |
| Sealing tape                         | -     | -           | -           | 1        | 0                     | 1         |
| Sanding sponge                       | To s  | sand uneven | points if n | eeded    |                       |           |
| Door handle                          |       |             |             |          |                       | 1         |
|                                      |       |             |             |          |                       |           |