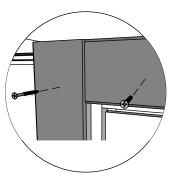

100mm for fastening corners to walls

Pre-drill holes for screws

Drive the screw in predrilled hole

Drive the screw in pre-drilled holes on the door frame brackets

- 1. Insert the door frame brackets into the existing hole
- 2. Pre-drill holes for screws
- 3. Drive the screw in pre-drilled hole

100mm for fastening corners to walls 60mm for door frame brackets

- 1. Insert the hinges into the door glass.
- 2. After that put the door glass in the door frame that is factory assembled

Mark places for drilling

Drill the marked points for the hinges

Screw hinges to door frame

30mm for fastening hinges

# ! Make sure the glass is centered between the door frame

5x100mm for fastening door frame

Pre-drill holes for screws

Drive the screw in predrilled hole

35mm for fastening door frame covers

Place the upper sauna bed on the holder and fasten with screws. We recommend to leave the lower sauna bed loose so you can adjust it if needed