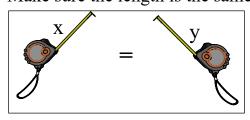

## Introduction of sauna parts

Make sure the length is the same

100mm for fastening corners to walls

Pre-drill holes for screws

Use rubber hammer for wall parts

Make sure to level for better building accuracy