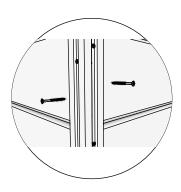

## Introduction of sauna parts

Make sure the length is the same

100mm for fastening corners to walls

Pre-drill holes for screws

Use rubber hammer for wall parts

Make sure to level for better building accuracy

Drive the screw in predrilled holes

100mm for fastening corners to walls

for screws

Use rubber hammer for wall parts

Make sure to level for better building accuracy

Drive the screw in pre-drilled holes

Make sure that the height of the sauna is 2160 mm

100mm for fastening corners to walls

Pre-drill holes for screws

Drive the screw in predrilled hole

Drive the screw in pre-drilled holes on the door frame brackets

- 1. Insert the door frame brackets into the existing hole
- 2. Pre-drill holes for screws
- 3. Drive the screw in pre-drilled hole