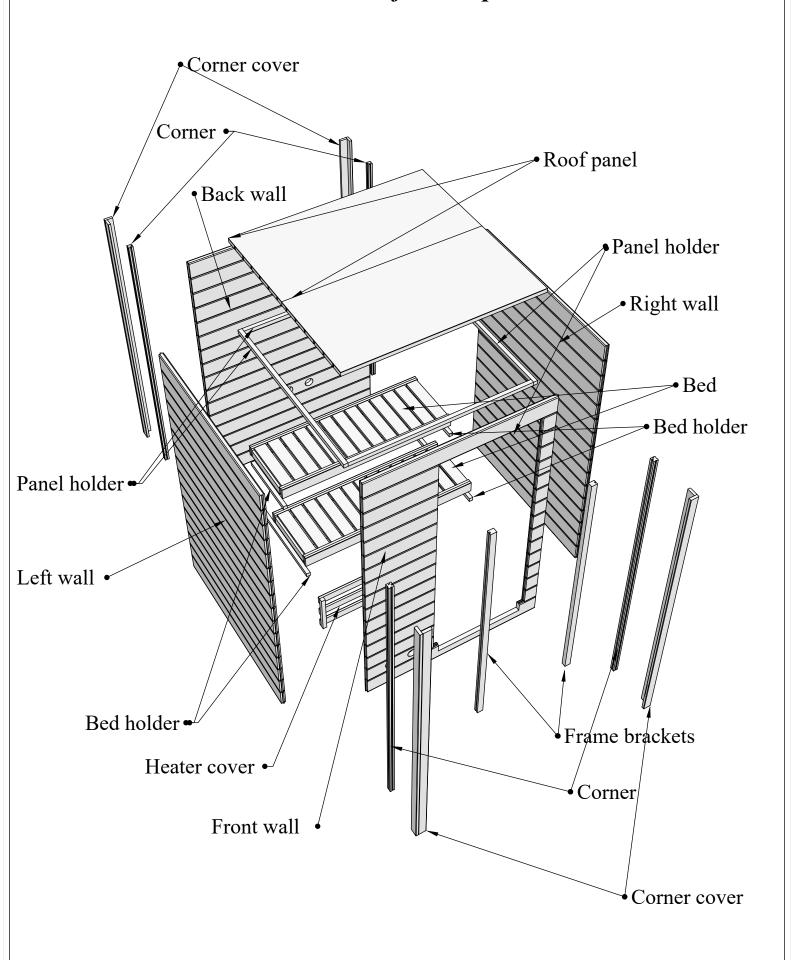

## Introduction of sauna parts

Make sure the length is the same

100mm for fastening corners to walls

Pre-drill holes for screws

Use rubber hammer for wall parts

Make sure to level for better building accuracy