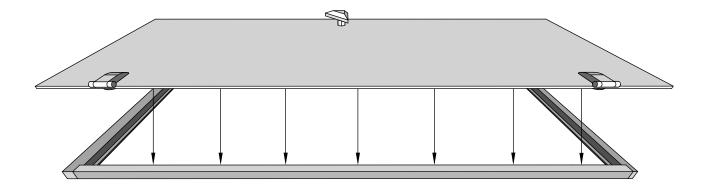

## ! Make sure the glass is centered between the door frame

5x100mm for fastening door frame

Pre-drill holes for screws

Drive the screw in predrilled hole

35mm for fastening door frame covers

Place the upper sauna bed on the holder and fasten with screws. We recommend to leave the lower sauna bed loose so you can adjust it if needed