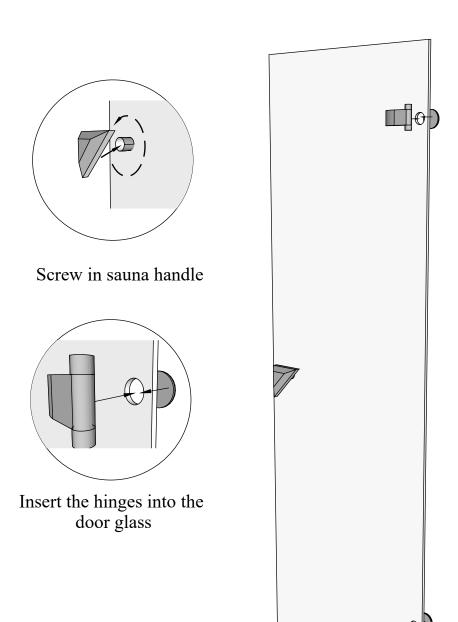

100mm for fastening corners to walls 60mm for door frame brackets

- 1. Insert the hinges into the door glass.
- 2. After that put the door glass in the door frame that is factory assembled

Mark places for drilling

Drill the marked points for the hinges

Screw hinges to door frame

30mm for fastening hinges