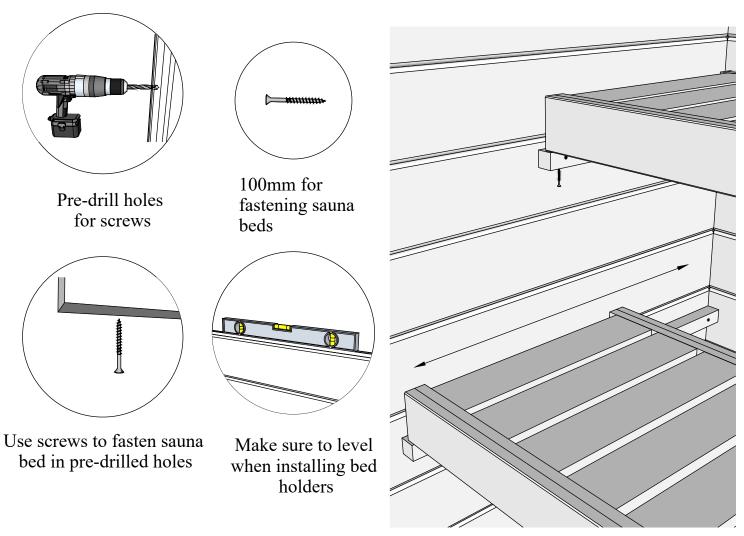

## Introduction of sauna parts

Make sure the length is the same

100mm for fastening corners to walls

Pre-drill holes for screws

Use rubber hammer for wall parts

Make sure to level for better building accuracy

Drive the screw in predrilled holes

100mm for fastening corners to walls

for screws

Use rubber hammer for wall parts

Make sure to level for better building accuracy

Drive the screw in pre-drilled holes

Make sure that the height of the sauna is 2160 mm

## ! Make sure the glass is centered between the door frame

5x100mm for fastening door frame

Pre-drill holes for screws

Drive the screw in predrilled hole

35mm for fastening door frame covers

Place the upper sauna bed on the holder and fasten with screws. We recommend to leave the lower sauna bed loose so you can adjust it if needed