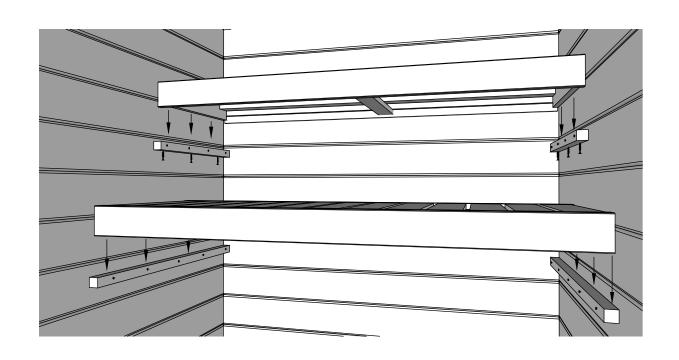

## ! Make sure the glass is centered between the door frame

5x100mm for fastening door frame

Pre-drill holes for screws

Drive the screw in predrilled hole

35mm for fastening door frame covers

Place the upper sauna bed on the holder and fasten with screws. We recommend to leave the lower sauna bed loose so you can adjust it if needed