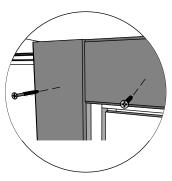

100mm for fastening corners to walls

Pre-drill holes for screws

Drive the screw in predrilled hole

Drive the screw in pre-drilled holes on the door frame brackets

- 1. Insert the door frame brackets into the existing hole
- 2. Pre-drill holes for screws
- 3. Drive the screw in pre-drilled hole

100mm for fastening corners to walls 60mm for door frame brackets

- 1. Insert the hinges into the door glass.
- 2. After that put the door glass in the door frame that is factory assembled

Mark places for drilling