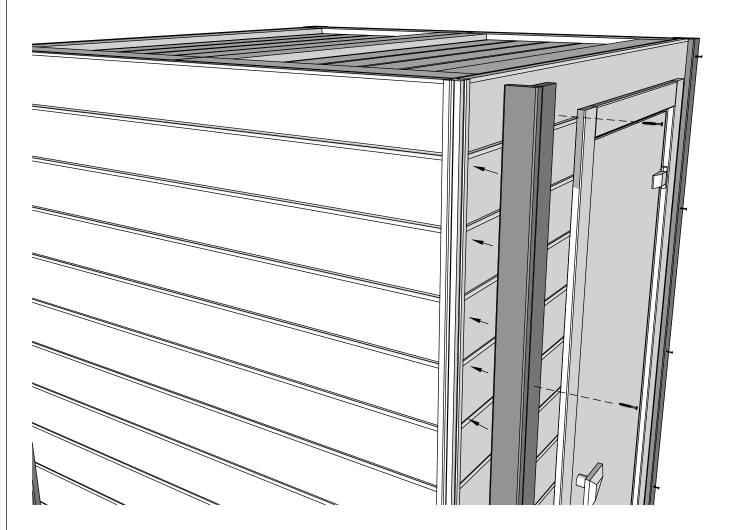

Place corner covers as shown on picture above

Nail the corner covers to hide screws