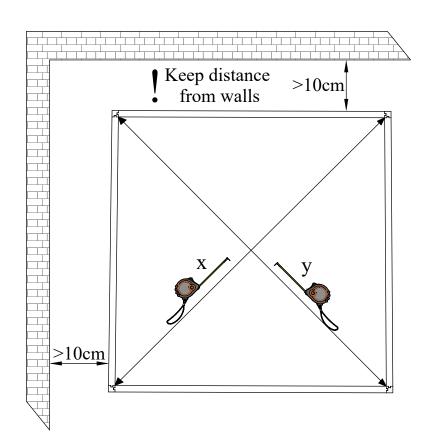

## Introduction of sauna parts

Make sure the length is the same

100mm for fastening corners to walls

Pre-drill holes for screws

Use rubber hammer for wall parts

Make sure to level for better building accuracy

Drive the screw in predrilled holes

100mm for fastening corners to walls

for screws

Use rubber hammer for wall parts

Make sure to level for better building accuracy

Drive the screw in pre-drilled holes

Make sure that the height of the sauna is 2160 mm