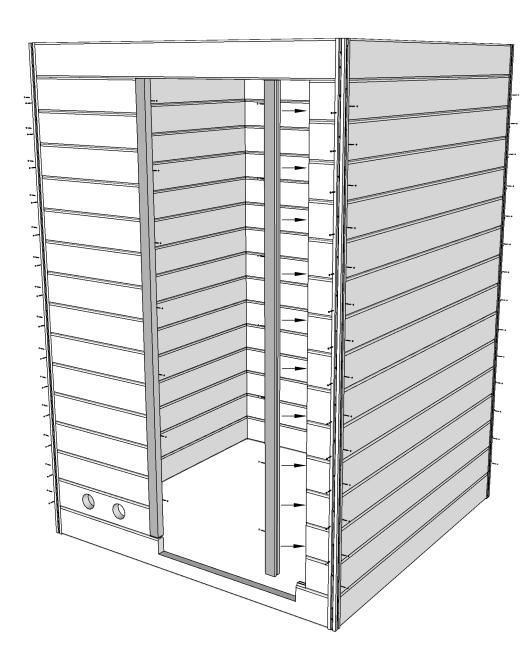

## Introduction of sauna parts

Make sure the length is the same

100mm for fastening corners to walls

Pre-drill holes for screws

Use rubber hammer for wall parts

Make sure to level for better building accuracy

Drive the screw in predrilled holes

100mm for fastening corners to walls

for screws

Use rubber hammer for wall parts

Make sure to level for better building accuracy

Drive the screw in pre-drilled holes

Make sure that the height of the sauna is 2160 mm