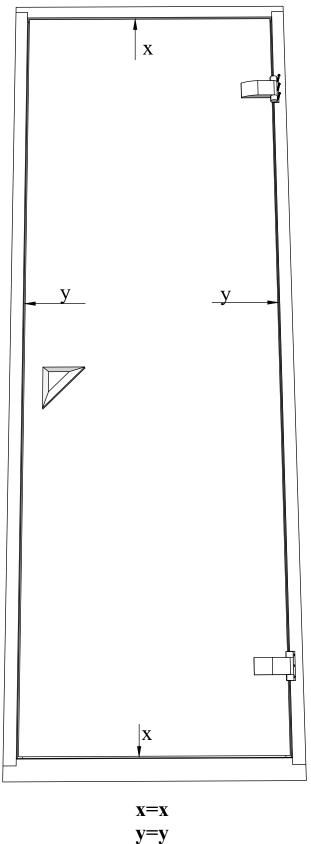

## ! Make sure the glass is centered between the door frame

5x100mm for fastening door frame

Pre-drill holes for screws

Drive the screw in predrilled hole

35mm for fastening door frame covers

Place the upper sauna bed on the holder and fasten with screws. We recommend to leave the lower sauna bed loose so you can adjust it if needed