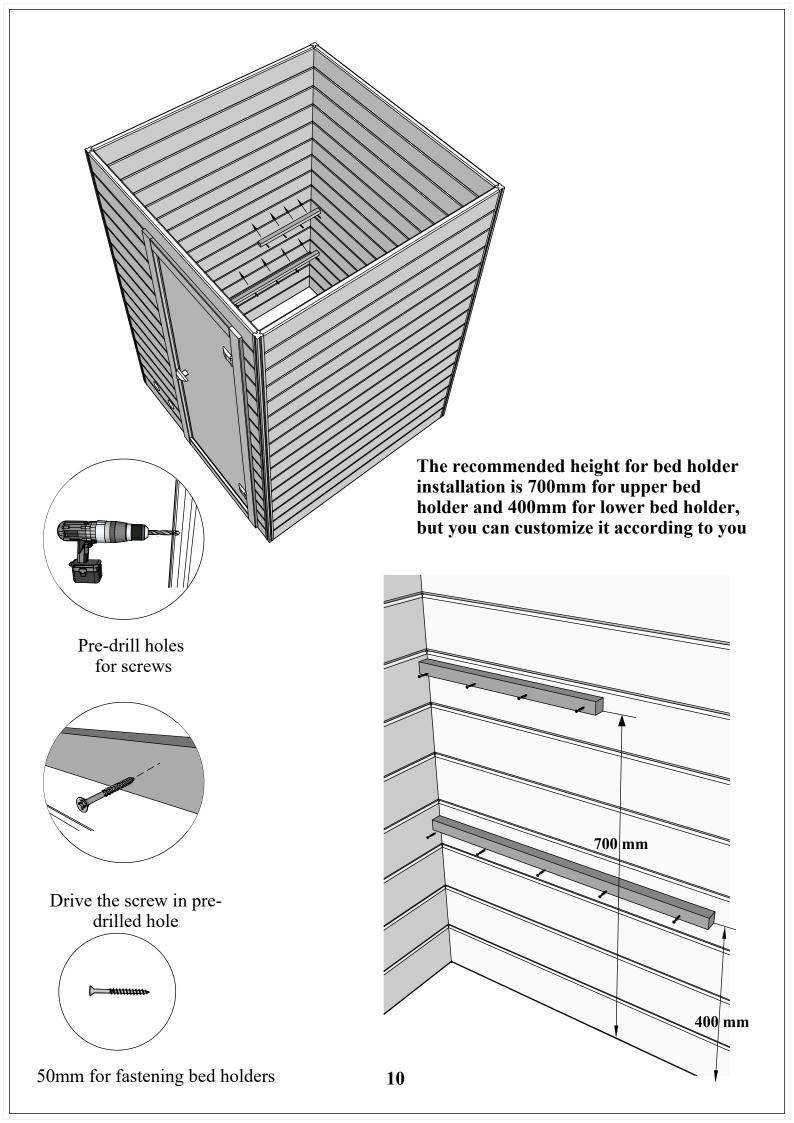

## Introduction of sauna parts

Make sure the length is the same

100mm for fastening corners to walls

Pre-drill holes for screws

Use rubber hammer for wall parts

Make sure to level for better building accuracy

Drive the screw in predrilled holes

100mm for fastening corners to walls

for screws

Use rubber hammer for wall parts

Make sure to level for better building accuracy

Drive the screw in pre-drilled holes

Make sure that the height of the sauna is 2160 mm