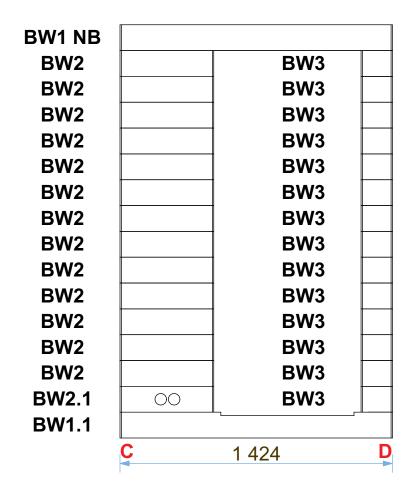

## Assembly instructions

List of items needed: Bubble level

Drill

Rubber hammer

Measuring tape

Hammer

Infuusio (Boswellia)

| Name                                 | Width | Height                          | Length | Quantity | 3D Front Axonometry | Side view                               |
|--------------------------------------|-------|---------------------------------|--------|----------|---------------------|-----------------------------------------|
| BW 1                                 | 34    | 135                             | 1424   | 44       |                     | 1                                       |
| BW 1.1                               | 34    | 135                             | 1424   | 1        |                     | 4                                       |
| BW 1.2                               | 34    | 135                             | 1424   | 1        | 00                  |                                         |
| BW 1 NB                              | 34    | 135                             | 1424   | 4        |                     |                                         |
| BW 2                                 | 34    | 135                             | 489    | 13       |                     | *************************************** |
| BW 2.1                               | 34    | 135                             | 489    | 1        | CO                  |                                         |
| BW 3                                 | 34    | 135                             | 164    | 14       |                     | 4                                       |
| Heater protection parts              |       |                                 |        |          |                     |                                         |
| Heater cover                         | 610   | 320                             | -      | 1        |                     |                                         |
| Heater cover                         | 455   | 320                             | -      | 1        |                     |                                         |
| Sauna beds                           |       |                                 |        |          |                     |                                         |
| Sauna bed                            | 500   | 90                              | 1400   | 2        |                     |                                         |
|                                      |       |                                 |        |          | Bed holders         |                                         |
| Bed holder                           | 30    | 30                              | 500    | 2        |                     | i                                       |
| Bed holder                           | 30    | 30                              | 800    | 2        |                     | 1                                       |
|                                      |       |                                 |        |          | Roof of sauna       |                                         |
| Roof panels                          | 700   | 50                              | 1400   | 2        | Poof named holdows  |                                         |
|                                      |       |                                 |        | _        | Roof panel holders  |                                         |
| Panel holder                         | 30    | 30                              | 1345   | 2        |                     | 1                                       |
| Panel holder                         | 30    | 30                              | 1405   | 2        | Sauna Corners       | 1                                       |
|                                      |       |                                 | 24.50  | ,        | Sauna Corners       |                                         |
| Corners                              | 34    | 34                              | 2160   | 4        | Corner covers       | 8                                       |
| Covers                               | 75    | 19                              | 2160   | 8        | Corner covers       | *************************************** |
| Covers                               | 73    | 19                              | 2100   | 0        | Brackets for doors  | 1                                       |
| Frame                                | 34    | 44                              | 1880   | 2        | Diacres for doors   | **                                      |
| bracket                              | 31    |                                 | 1000   | 2        | Wire cover          |                                         |
| Wire cover                           | 140   | 34                              | 1820   | 1        | wife cover          | ш                                       |
| vine cover                           | 1.0   | ٥.                              | 1020   | 1        | Doors and windows   |                                         |
| Sauna door                           | 686   | 1902                            | -      | 1        | 2002 414 1144010    |                                         |
| Sauna door<br>trim                   | 90    | 19                              | 2010   | 2        |                     |                                         |
| Sauna door<br>trim                   | 90    | 19                              | 615    | 2        |                     |                                         |
| Other accessories for sauna building |       |                                 |        |          |                     |                                         |
| Box of screws                        | -     | -                               | -      | 1        |                     |                                         |
| Sealing tape                         | -     | -                               | -      | 1        |                     | 1                                       |
| Sanding<br>sponge                    | To s  | To sand uneven points if needed |        |          |                     |                                         |
| Door handle                          |       |                                 |        |          |                     |                                         |
|                                      |       |                                 |        |          |                     |                                         |