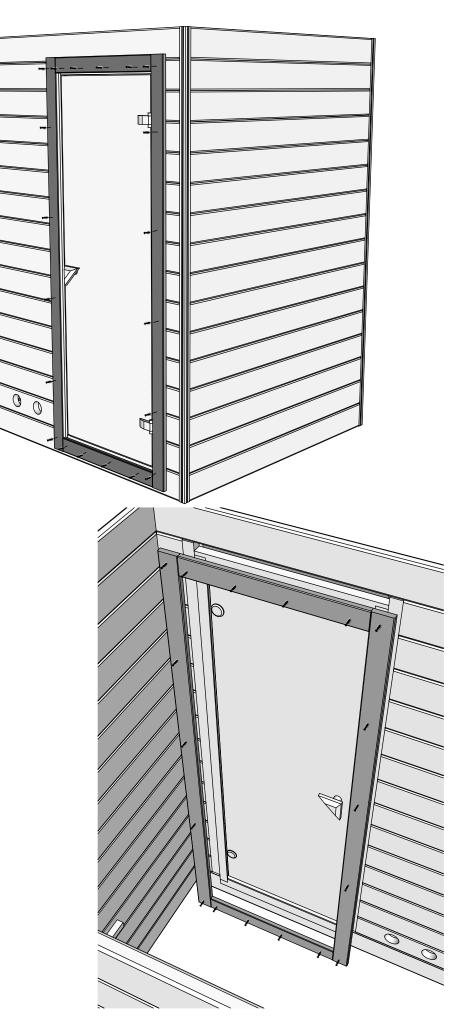

100mm for fastening corners to walls 60mm for door frame brackets

- 1. Insert the hinges into the door glass.
- 2. After that put the door glass in the door frame that is factory assembled

Mark places for drilling

## ! Make sure the glass is centered between the door frame

5x100mm for fastening door frame

Pre-drill holes for screws

Drive the screw in predrilled hole

35mm for fastening door frame covers

Place the upper sauna bed on the holder and fasten with screws. We recommend to leave the lower sauna bed loose so you can adjust it if needed