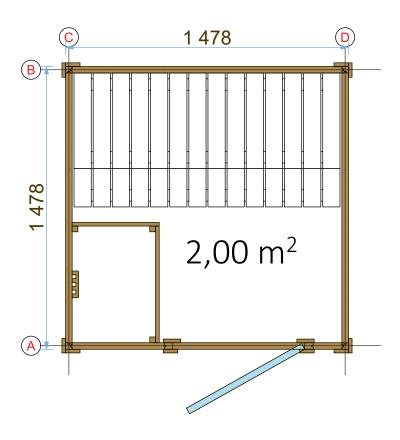

Drive the screw in predrilled holes

100mm for fastening corners to walls

for screws

Use rubber hammer for wall parts

Make sure to level for better building accuracy

Drive the screw in pre-drilled holes

Make sure that the height of the sauna is 2160 mm