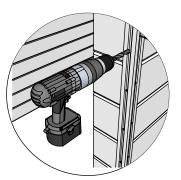

Drive the screw in predrilled holes

100mm for fastening corners to walls

for screws

Use rubber hammer for wall parts

Make sure to level for better building accuracy

Drive the screw in pre-drilled holes

Make sure that the height of the sauna is 2160 mm

100mm for fastening corners to walls

Pre-drill holes for screws

Drive the screw in predrilled hole

Drive the screw in pre-drilled holes on the door frame brackets

- 1. Insert the door frame brackets into the existing hole
- 2. Pre-drill holes for screws
- 3. Drive the screw in pre-drilled hole