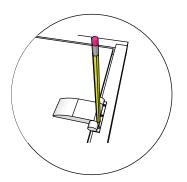

100mm for fastening corners to walls

Pre-drill holes for screws

Drive the screw in predrilled hole

Drive the screw in pre-drilled holes on the door frame brackets

- 1. Insert the door frame brackets into the existing hole
- 2. Pre-drill holes for screws
- 3. Drive the screw in pre-drilled hole