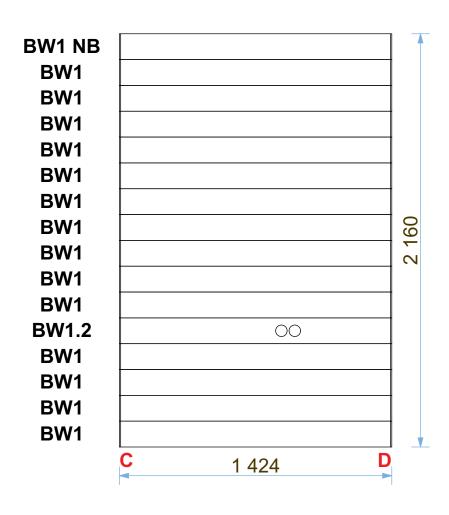

Drive the screw in predrilled holes

100mm for fastening corners to walls

for screws

Use rubber hammer for wall parts

Make sure to level for better building accuracy

Drive the screw in pre-drilled holes

Make sure that the height of the sauna is 2160 mm