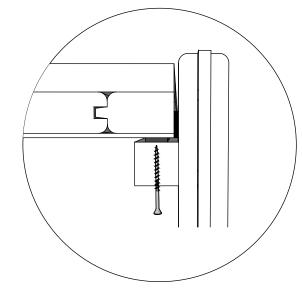

Drive the screw in predrilled holes

100mm for fastening corners to walls

for screws

Use rubber hammer for wall parts

Make sure to level for better building accuracy

Drive the screw in pre-drilled holes

Make sure that the height of the sauna is 2160 mm

100mm for fastening corners to walls

Pre-drill holes for screws

Drive the screw in predrilled hole

Drive the screw in pre-drilled holes on the door frame brackets

- 1. Insert the door frame brackets into the existing hole
- 2. Pre-drill holes for screws
- 3. Drive the screw in pre-drilled hole