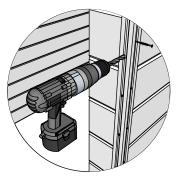

## Introduction of sauna parts

Make sure the length is the same

100mm for fastening corners to walls

Pre-drill holes for screws

Use rubber hammer for wall parts

Make sure to level for better building accuracy

Drive the screw in predrilled holes

100mm for fastening corners to walls

for screws

Use rubber hammer for wall parts

Make sure to level for better building accuracy

Drive the screw in pre-drilled holes

Make sure that the height of the sauna is 2160 mm

100mm for fastening corners to walls

Pre-drill holes for screws

Drive the screw in predrilled hole

Drive the screw in pre-drilled holes on the door frame brackets

- 1. Insert the door frame brackets into the existing hole
- 2. Pre-drill holes for screws
- 3. Drive the screw in pre-drilled hole