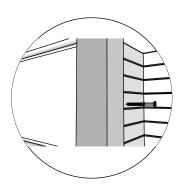

Drive the screw in predrilled holes

100mm for fastening corners to walls

for screws

Use rubber hammer for wall parts

Make sure to level for better building accuracy

Drive the screw in pre-drilled holes

Make sure that the height of the sauna is 2160 mm

100mm for fastening corners to walls

Pre-drill holes for screws

Drive the screw in predrilled hole

Drive the screw in pre-drilled holes on the door frame brackets

- 1. Insert the door frame brackets into the existing hole
- 2. Pre-drill holes for screws
- 3. Drive the screw in pre-drilled hole