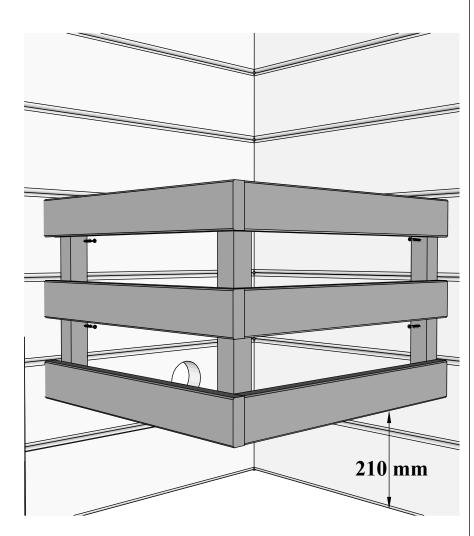

## Sauna heater protection assemble and installation

Pre-drill holes for screws

Drive the screw in predrilled hole

Make sure to level when installing heater protection

40mm for fastening sauna heater protection
50mm for fastening sauna heater protection to wall

If possible, adjust the height of the heater protection according to the heater purchased. If not use default installation height.

Default installation height of heating protection is 210 mm above floor level.