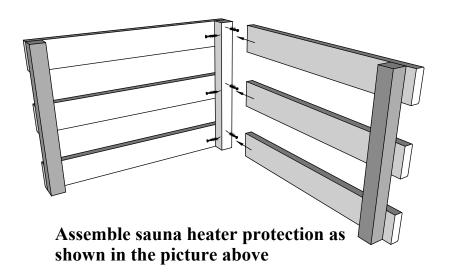

## Sauna heater protection assemble and installation

Pre-drill holes for screws

Drive the screw in predrilled hole

Make sure to level when installing heater protection

40mm for fastening sauna heater protection
50mm for fastening sauna heater protection to wall