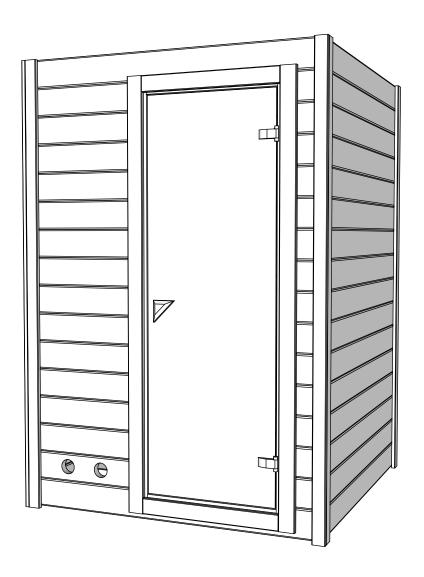

## Assembly instructions

List of items needed: Bubble level

Drill

Rubber hammer

Measuring tape

Hammer

Infuusio (Boswellia)

| Name                                 | Width | Height                          | Length | Quantity | 3D Front Axonometry | Side view                               |
|--------------------------------------|-------|---------------------------------|--------|----------|---------------------|-----------------------------------------|
| BW 1                                 | 34    | 135                             | 1424   | 44       |                     | 1                                       |
| BW 1.1                               | 34    | 135                             | 1424   | 1        |                     | 4                                       |
| BW 1.2                               | 34    | 135                             | 1424   | 1        | 00                  |                                         |
| BW 1 NB                              | 34    | 135                             | 1424   | 4        |                     |                                         |
| BW 2                                 | 34    | 135                             | 489    | 13       |                     | *************************************** |
| BW 2.1                               | 34    | 135                             | 489    | 1        | CO                  |                                         |
| BW 3                                 | 34    | 135                             | 164    | 14       |                     | 4                                       |
| Heater protection parts              |       |                                 |        |          |                     |                                         |
| Heater cover                         | 610   | 320                             | -      | 1        |                     |                                         |
| Heater cover                         | 455   | 320                             | -      | 1        |                     |                                         |
| Sauna beds                           |       |                                 |        |          |                     |                                         |
| Sauna bed                            | 500   | 90                              | 1400   | 2        |                     |                                         |
|                                      |       |                                 |        |          | Bed holders         |                                         |
| Bed holder                           | 30    | 30                              | 500    | 2        |                     | i                                       |
| Bed holder                           | 30    | 30                              | 800    | 2        |                     | 1                                       |
|                                      |       |                                 |        |          | Roof of sauna       |                                         |
| Roof panels                          | 700   | 50                              | 1400   | 2        | Poof named holdows  |                                         |
|                                      |       |                                 |        | _        | Roof panel holders  |                                         |
| Panel holder                         | 30    | 30                              | 1345   | 2        |                     | 1                                       |
| Panel holder                         | 30    | 30                              | 1405   | 2        | Sauna Corners       | 1                                       |
|                                      |       |                                 | 24.50  | ,        | Sauna Corners       |                                         |
| Corners                              | 34    | 34                              | 2160   | 4        | Corner covers       | 8                                       |
| Covers                               | 75    | 19                              | 2160   | 8        | Corner covers       | *************************************** |
| Covers                               | 73    | 19                              | 2100   | 0        | Brackets for doors  | 1                                       |
| Frame                                | 34    | 44                              | 1880   | 2        | Diacres for doors   | **                                      |
| bracket                              | 31    |                                 | 1000   | 2        | Wire cover          |                                         |
| Wire cover                           | 140   | 34                              | 1820   | 1        | wife cover          | ш                                       |
| vine cover                           | 1.0   | ٥.                              | 1020   | 1        | Doors and windows   |                                         |
| Sauna door                           | 686   | 1902                            | -      | 1        | 2002 414 1144010    |                                         |
| Sauna door<br>trim                   | 90    | 19                              | 2010   | 2        |                     |                                         |
| Sauna door<br>trim                   | 90    | 19                              | 615    | 2        |                     |                                         |
| Other accessories for sauna building |       |                                 |        |          |                     |                                         |
| Box of screws                        | -     | -                               | -      | 1        |                     |                                         |
| Sealing tape                         | -     | -                               | -      | 1        |                     | 1                                       |
| Sanding<br>sponge                    | To s  | To sand uneven points if needed |        |          |                     |                                         |
| Door handle                          |       |                                 |        |          |                     |                                         |
|                                      |       |                                 |        |          |                     |                                         |