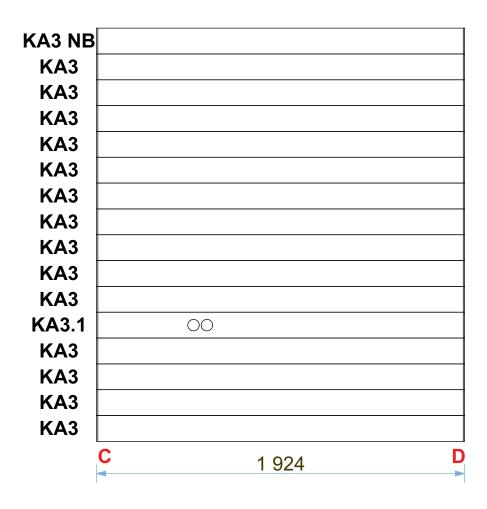

#### Hikki (Kananga)

| Name                    | Width                          | Height | Length | Quantity | 3D Front Axonometry | Side view |  |  |  |  |
|-------------------------|--------------------------------|--------|--------|----------|---------------------|-----------|--|--|--|--|
| Front wall              |                                |        |        |          |                     |           |  |  |  |  |
| KA 1                    | 34                             | 135    | 1924   | 1        |                     |           |  |  |  |  |
| KA 2                    | 34                             | 135    | 649    | 14       |                     |           |  |  |  |  |
| KA 3                    | 34                             | 135    | 1924   | 43       |                     |           |  |  |  |  |
| KA 3.1                  | 34                             | 135    | 1924   | 2        | 00                  |           |  |  |  |  |
| KA 3 NB                 | 34                             | 135    | 1924   | 4        |                     |           |  |  |  |  |
| Heater protection parts |                                |        |        |          |                     |           |  |  |  |  |
| Heater cover            | 610                            | 320    | -      | 2        |                     |           |  |  |  |  |
| Heater cover            | 455                            | 320    | -      | 1        | E                   |           |  |  |  |  |
| Sauna beds              |                                |        |        |          |                     |           |  |  |  |  |
| Sauna bed               | 500                            | 90     | 1900   | 2        |                     |           |  |  |  |  |
| Bed holders             |                                |        |        |          |                     |           |  |  |  |  |
| Bed holder              | 30                             | 30     | 500    | 2        |                     |           |  |  |  |  |
| Bed holder              | 30                             | 30     | 800    | 2        |                     |           |  |  |  |  |
| Roof of sauna           |                                |        |        |          |                     |           |  |  |  |  |
| Roof panels             | 950                            | 50     | 1900   | 2        |                     |           |  |  |  |  |
| Roof panel holders      |                                |        |        |          |                     |           |  |  |  |  |
| Panel holder            | 30                             | 30     | 1835   | 2        |                     | Ì         |  |  |  |  |
| Panel holder            | 30                             | 30     | 1895   | 2        |                     | Ì         |  |  |  |  |
|                         | Sauna Corners                  |        |        |          |                     |           |  |  |  |  |
| Corners                 | 34                             | 34     | 2160   | 4        |                     | Ľ         |  |  |  |  |
|                         | Corner covers                  |        |        |          |                     |           |  |  |  |  |
| Covers                  | 40                             | 19     | 2160   | 1        |                     |           |  |  |  |  |
| Covers                  | 75                             | 19     | 2160   | 7        |                     | ·         |  |  |  |  |
|                         | Brackets for doors and windows |        |        |          |                     |           |  |  |  |  |
| Frame<br>bracket        | 34                             | 44     | 1880   | 2        |                     | ~         |  |  |  |  |
| Window<br>bracket       | 34                             | 70     | 1880   | 2        |                     |           |  |  |  |  |
| Wire cover              |                                |        |        |          |                     |           |  |  |  |  |
| Wire cover              | 140                            | 34     | 1820   | 1        |                     |           |  |  |  |  |