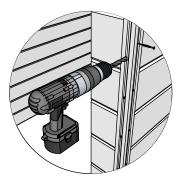

## Introduction of sauna parts

Make sure the length is the same

100mm for fastening corners to walls

Pre-drill holes for screws

Use rubber hammer for wall parts

Make sure to level for better building accuracy

Drive the screw in predrilled holes

100mm for fastening corners to walls

for screws

Use rubber hammer for wall parts

Make sure to level for better building accuracy

Drive the screw in pre-drilled holes

Make sure that the height of the sauna is 2160 mm

100mm for fastening corners to walls

Pre-drill holes for screws

Drive the screw in predrilled hole

Drive the screw in pre-drilled holes on the door frame brackets

- 1. Insert the door frame brackets into the existing hole
- 2. Pre-drill holes for screws
- 3. Drive the screw in pre-drilled hole