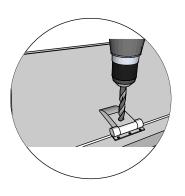

## Introduction of sauna parts

Make sure the length is the same

100mm for fastening corners to walls

Pre-drill holes for screws

Use rubber hammer for wall parts

Make sure to level for better building accuracy