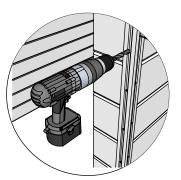

Drive the screw in predrilled holes

100mm for fastening corners to walls

for screws

Use rubber hammer for wall parts

Make sure to level for better building accuracy

Drive the screw in pre-drilled holes

Make sure that the height of the sauna is 2160 mm