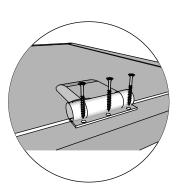

100mm for fastening corners to walls 60mm for door frame brackets

- 1. Insert the hinges into the door glass.
- 2. After that put the door glass in the door frame that is factory assembled

Mark places for drilling

Drill the marked points for the hinges

Screw hinges to door frame

30mm for fastening hinges