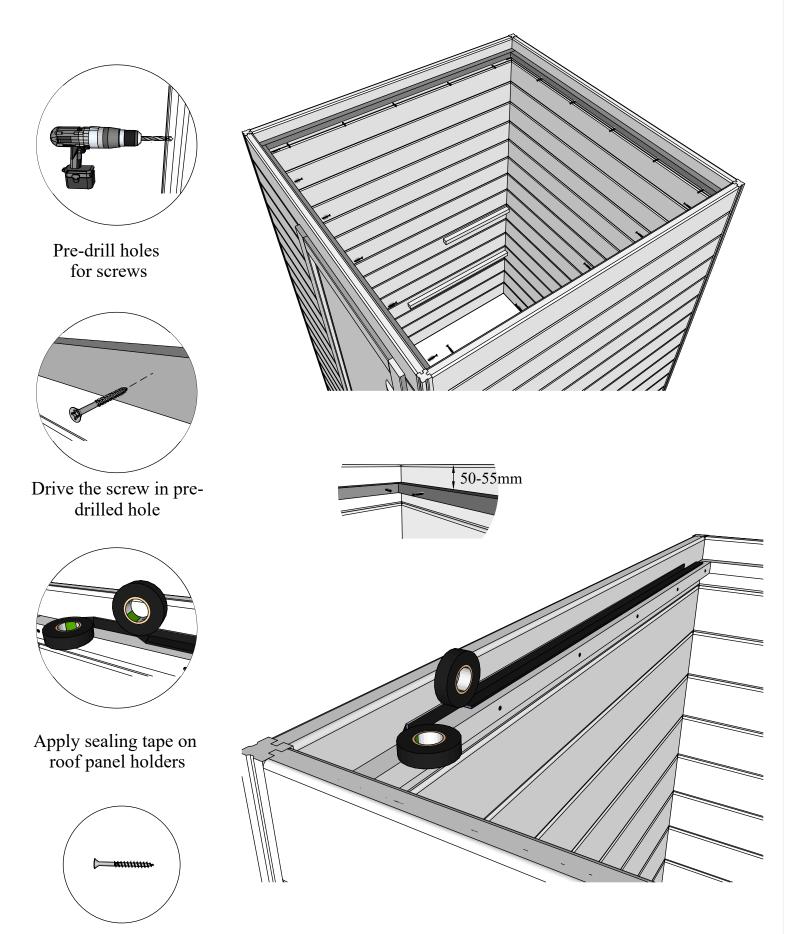

## Introduction of sauna parts

Make sure the length is the same

100mm for fastening corners to walls

Pre-drill holes for screws

Use rubber hammer for wall parts

Make sure to level for better building accuracy

Drive the screw in predrilled holes

100mm for fastening corners to walls

for screws

Use rubber hammer for wall parts

Make sure to level for better building accuracy

Drive the screw in pre-drilled holes

Make sure that the height of the sauna is 2160 mm

100mm for fastening corners to walls

Pre-drill holes for screws

Drive the screw in predrilled hole

Drive the screw in pre-drilled holes on the door frame brackets

- 1. Insert the door frame brackets into the existing hole
- 2. Pre-drill holes for screws
- 3. Drive the screw in pre-drilled hole

50mm for fastening panel holders

Pre-drill holes for screws

Drive the screws into the pre-drilled holes for the panel holder in the roof panel

Connect roof panels as shown above

60mm for fastening roof panels