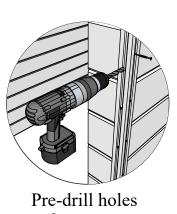

## Introduction of sauna parts

Make sure the length is the same

100mm for fastening corners to walls

Pre-drill holes for screws

Use rubber hammer for wall parts

Make sure to level for better building accuracy

100mm for fastening corners to walls

Pre-drill holes for screws

Drive the screw in predrilled hole

Drive the screw in pre-drilled holes on the door frame brackets

- 1. Insert the door frame brackets into the existing hole
- 2. Pre-drill holes for screws
- 3. Drive the screw in pre-drilled hole