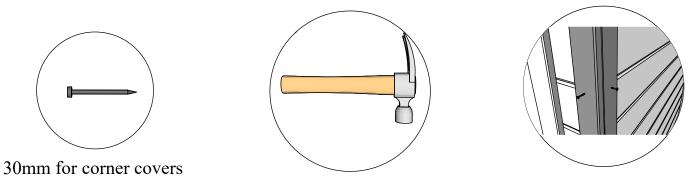

Place corner covers as shown on picture above

Nail the corner covers to hide screws