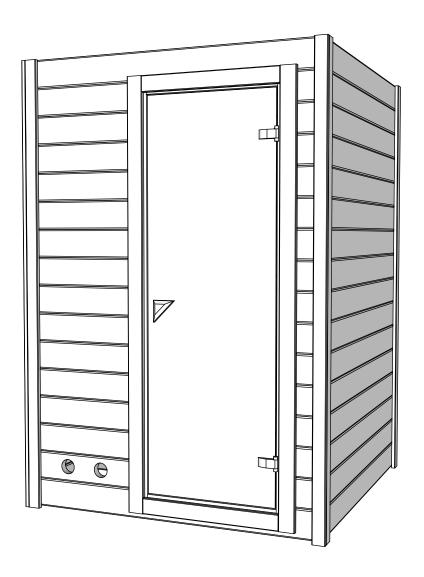

| Doors and windows                    |                                 |      |      |   |   |                                                                                                                                                                                                                                                                                                                                                                                                                                                                                                                                                                                                                                                                                                                                                                                                                                                                                                                                                                                                                                                                                                                                                                                                                                                                                                                                                                                                                                                                                                                                                                                                                                                                                                                                                                                                                                                                                                                                                                                                                                                                                                                                |  |  |  |  |
|--------------------------------------|---------------------------------|------|------|---|---|--------------------------------------------------------------------------------------------------------------------------------------------------------------------------------------------------------------------------------------------------------------------------------------------------------------------------------------------------------------------------------------------------------------------------------------------------------------------------------------------------------------------------------------------------------------------------------------------------------------------------------------------------------------------------------------------------------------------------------------------------------------------------------------------------------------------------------------------------------------------------------------------------------------------------------------------------------------------------------------------------------------------------------------------------------------------------------------------------------------------------------------------------------------------------------------------------------------------------------------------------------------------------------------------------------------------------------------------------------------------------------------------------------------------------------------------------------------------------------------------------------------------------------------------------------------------------------------------------------------------------------------------------------------------------------------------------------------------------------------------------------------------------------------------------------------------------------------------------------------------------------------------------------------------------------------------------------------------------------------------------------------------------------------------------------------------------------------------------------------------------------|--|--|--|--|
| Sauna door                           | 686                             | 1902 | -    | 1 |   |                                                                                                                                                                                                                                                                                                                                                                                                                                                                                                                                                                                                                                                                                                                                                                                                                                                                                                                                                                                                                                                                                                                                                                                                                                                                                                                                                                                                                                                                                                                                                                                                                                                                                                                                                                                                                                                                                                                                                                                                                                                                                                                                |  |  |  |  |
| Sauna<br>window                      | 357                             | 1874 | -    | 1 |   |                                                                                                                                                                                                                                                                                                                                                                                                                                                                                                                                                                                                                                                                                                                                                                                                                                                                                                                                                                                                                                                                                                                                                                                                                                                                                                                                                                                                                                                                                                                                                                                                                                                                                                                                                                                                                                                                                                                                                                                                                                                                                                                                |  |  |  |  |
| Sauna door<br>trim                   | 90                              | 19   | 2010 | 2 |   |                                                                                                                                                                                                                                                                                                                                                                                                                                                                                                                                                                                                                                                                                                                                                                                                                                                                                                                                                                                                                                                                                                                                                                                                                                                                                                                                                                                                                                                                                                                                                                                                                                                                                                                                                                                                                                                                                                                                                                                                                                                                                                                                |  |  |  |  |
| Sauna door<br>trim                   | 90                              | 19   | 615  | 2 |   |                                                                                                                                                                                                                                                                                                                                                                                                                                                                                                                                                                                                                                                                                                                                                                                                                                                                                                                                                                                                                                                                                                                                                                                                                                                                                                                                                                                                                                                                                                                                                                                                                                                                                                                                                                                                                                                                                                                                                                                                                                                                                                                                |  |  |  |  |
| Sauna<br>window trim                 | 90                              | 19   | 1975 | 1 |   |                                                                                                                                                                                                                                                                                                                                                                                                                                                                                                                                                                                                                                                                                                                                                                                                                                                                                                                                                                                                                                                                                                                                                                                                                                                                                                                                                                                                                                                                                                                                                                                                                                                                                                                                                                                                                                                                                                                                                                                                                                                                                                                                |  |  |  |  |
| Sauna<br>window trim                 | 75                              | 19   | 1975 | 1 |   | , the state of the |  |  |  |  |
| Sauna<br>window trim                 | 90                              | 19   | 280  | 2 |   |                                                                                                                                                                                                                                                                                                                                                                                                                                                                                                                                                                                                                                                                                                                                                                                                                                                                                                                                                                                                                                                                                                                                                                                                                                                                                                                                                                                                                                                                                                                                                                                                                                                                                                                                                                                                                                                                                                                                                                                                                                                                                                                                |  |  |  |  |
| Other accessories for sauna building |                                 |      |      |   |   |                                                                                                                                                                                                                                                                                                                                                                                                                                                                                                                                                                                                                                                                                                                                                                                                                                                                                                                                                                                                                                                                                                                                                                                                                                                                                                                                                                                                                                                                                                                                                                                                                                                                                                                                                                                                                                                                                                                                                                                                                                                                                                                                |  |  |  |  |
| Box of screws                        | -                               | -    | -    | 1 |   |                                                                                                                                                                                                                                                                                                                                                                                                                                                                                                                                                                                                                                                                                                                                                                                                                                                                                                                                                                                                                                                                                                                                                                                                                                                                                                                                                                                                                                                                                                                                                                                                                                                                                                                                                                                                                                                                                                                                                                                                                                                                                                                                |  |  |  |  |
| Sealing tape                         | -                               | -    | -    | 1 | Q |                                                                                                                                                                                                                                                                                                                                                                                                                                                                                                                                                                                                                                                                                                                                                                                                                                                                                                                                                                                                                                                                                                                                                                                                                                                                                                                                                                                                                                                                                                                                                                                                                                                                                                                                                                                                                                                                                                                                                                                                                                                                                                                                |  |  |  |  |
| Sanding sponge                       | To sand uneven points if needed |      |      |   |   |                                                                                                                                                                                                                                                                                                                                                                                                                                                                                                                                                                                                                                                                                                                                                                                                                                                                                                                                                                                                                                                                                                                                                                                                                                                                                                                                                                                                                                                                                                                                                                                                                                                                                                                                                                                                                                                                                                                                                                                                                                                                                                                                |  |  |  |  |
| Door handle                          |                                 |      |      |   |   |                                                                                                                                                                                                                                                                                                                                                                                                                                                                                                                                                                                                                                                                                                                                                                                                                                                                                                                                                                                                                                                                                                                                                                                                                                                                                                                                                                                                                                                                                                                                                                                                                                                                                                                                                                                                                                                                                                                                                                                                                                                                                                                                |  |  |  |  |

100mm for fastening corners to walls 60mm for door frame brackets

- 1. Insert the hinges into the door glass.
- 2. After that put the door glass in the door frame that is factory assembled

Mark places for drilling

Drill the marked points for the hinges

Screw hinges to door frame

30mm for fastening hinges

# ! Make sure the glass is centered between the door frame

5x100mm for fastening door frame

Pre-drill holes for screws

Drive the screw in predrilled hole

35mm for fastening door frame covers

Place the upper sauna bed on the holder and fasten with screws. We recommend to leave the lower sauna bed loose so you can adjust it if needed