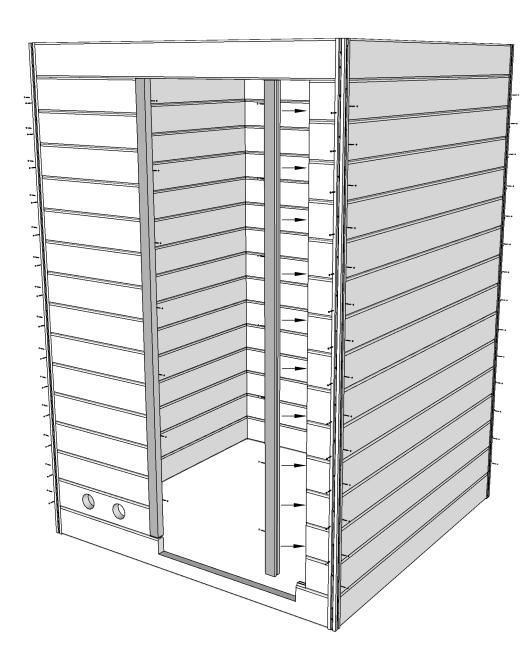

#### Hikki (Kananga)

| Name                    | Width                          | Height | Length | Quantity | 3D Front Axonometry | Side view |  |  |  |  |
|-------------------------|--------------------------------|--------|--------|----------|---------------------|-----------|--|--|--|--|
| Front wall              |                                |        |        |          |                     |           |  |  |  |  |
| KA 1                    | 34                             | 135    | 1924   | 1        |                     |           |  |  |  |  |
| KA 2                    | 34                             | 135    | 649    | 14       |                     |           |  |  |  |  |
| KA 3                    | 34                             | 135    | 1924   | 43       |                     |           |  |  |  |  |
| KA 3.1                  | 34                             | 135    | 1924   | 2        | 00                  |           |  |  |  |  |
| KA 3 NB                 | 34                             | 135    | 1924   | 4        |                     |           |  |  |  |  |
| Heater protection parts |                                |        |        |          |                     |           |  |  |  |  |
| Heater cover            | 610                            | 320    | -      | 2        |                     |           |  |  |  |  |
| Heater cover            | 455                            | 320    | -      | 1        | E                   |           |  |  |  |  |
| Sauna beds              |                                |        |        |          |                     |           |  |  |  |  |
| Sauna bed               | 500                            | 90     | 1900   | 2        |                     |           |  |  |  |  |
| Bed holders             |                                |        |        |          |                     |           |  |  |  |  |
| Bed holder              | 30                             | 30     | 500    | 2        |                     |           |  |  |  |  |
| Bed holder              | 30                             | 30     | 800    | 2        |                     |           |  |  |  |  |
| Roof of sauna           |                                |        |        |          |                     |           |  |  |  |  |
| Roof panels             | 950                            | 50     | 1900   | 2        |                     |           |  |  |  |  |
| Roof panel holders      |                                |        |        |          |                     |           |  |  |  |  |
| Panel holder            | 30                             | 30     | 1835   | 2        |                     | Ì         |  |  |  |  |
| Panel holder            | 30                             | 30     | 1895   | 2        |                     | Ì         |  |  |  |  |
|                         | Sauna Corners                  |        |        |          |                     |           |  |  |  |  |
| Corners                 | 34                             | 34     | 2160   | 4        |                     | Ľ         |  |  |  |  |
|                         | Corner covers                  |        |        |          |                     |           |  |  |  |  |
| Covers                  | 40                             | 19     | 2160   | 1        |                     |           |  |  |  |  |
| Covers                  | 75                             | 19     | 2160   | 7        |                     | ·         |  |  |  |  |
|                         | Brackets for doors and windows |        |        |          |                     |           |  |  |  |  |
| Frame<br>bracket        | 34                             | 44     | 1880   | 2        |                     | ~         |  |  |  |  |
| Window<br>bracket       | 34                             | 70     | 1880   | 2        |                     |           |  |  |  |  |
| Wire cover              |                                |        |        |          |                     |           |  |  |  |  |
| Wire cover              | 140                            | 34     | 1820   | 1        |                     |           |  |  |  |  |