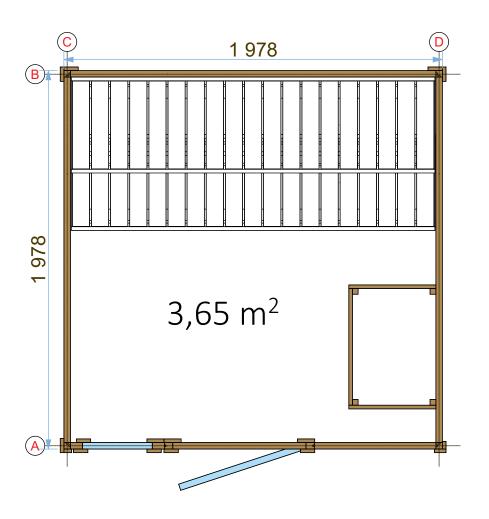

## Introduction of sauna parts

Make sure the length is the same

100mm for fastening corners to walls

Pre-drill holes for screws

Use rubber hammer for wall parts

Make sure to level for better building accuracy

Drive the screw in predrilled holes

100mm for fastening corners to walls

for screws

Use rubber hammer for wall parts

Make sure to level for better building accuracy

Drive the screw in pre-drilled holes

Make sure that the height of the sauna is 2160 mm

100mm for fastening corners to walls

Pre-drill holes for screws

Drive the screw in predrilled hole

Drive the screw in pre-drilled holes on the door frame brackets

- 1. Insert the door frame brackets into the existing hole
- 2. Pre-drill holes for screws
- 3. Drive the screw in pre-drilled hole