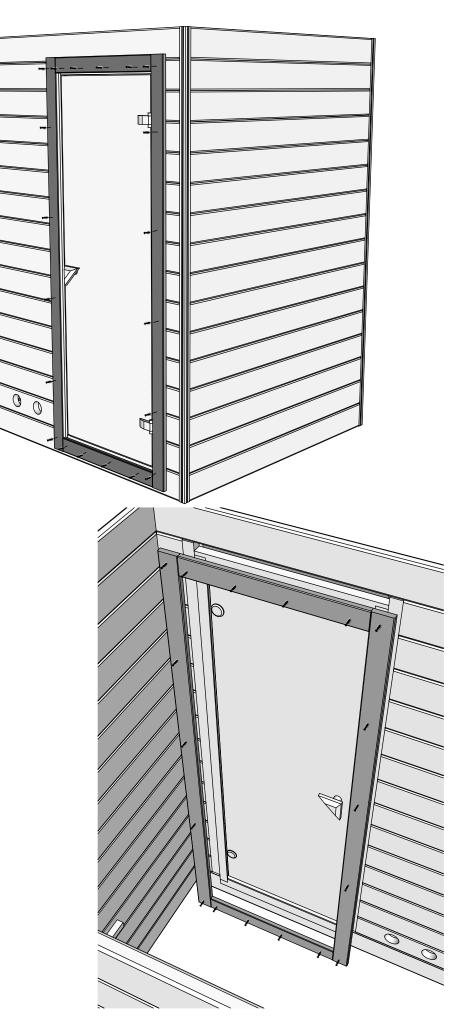

100mm for fastening corners to walls

Pre-drill holes for screws

Drive the screw in predrilled hole

Drive the screw in pre-drilled holes on the door frame brackets

- 1. Insert the door frame brackets into the existing hole
- 2. Pre-drill holes for screws
- 3. Drive the screw in pre-drilled hole

100mm for fastening corners to walls 60mm for door frame brackets

- 1. Insert the hinges into the door glass.
- 2. After that put the door glass in the door frame that is factory assembled

Mark places for drilling

Drill the marked points for the hinges

Screw hinges to door frame

30mm for fastening hinges

# ! Make sure the glass is centered between the door frame

5x100mm for fastening door frame

Pre-drill holes for screws

Drive the screw in predrilled hole

35mm for fastening door frame covers

Place the upper sauna bed on the holder and fasten with screws. We recommend to leave the lower sauna bed loose so you can adjust it if needed