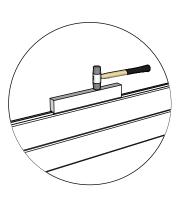

## Introduction of sauna parts

Make sure the length is the same

100mm for fastening corners to walls

Pre-drill holes for screws

Use rubber hammer for wall parts

Make sure to level for better building accuracy