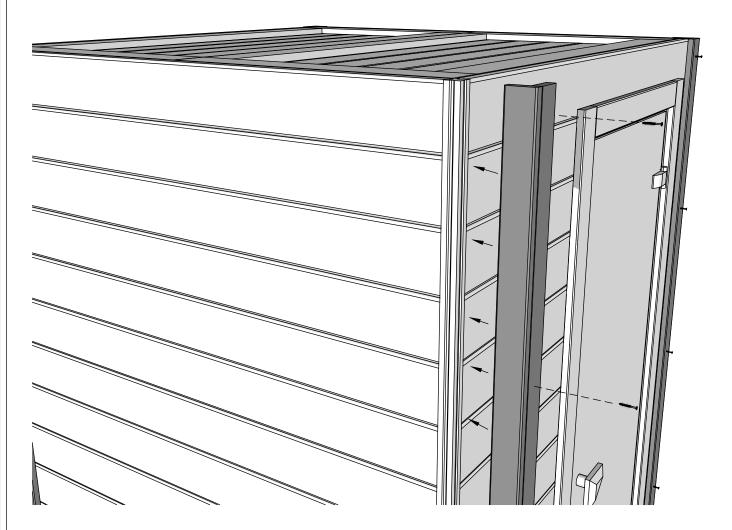

Place corner covers as shown on picture above

Nail the corner covers to hide screws