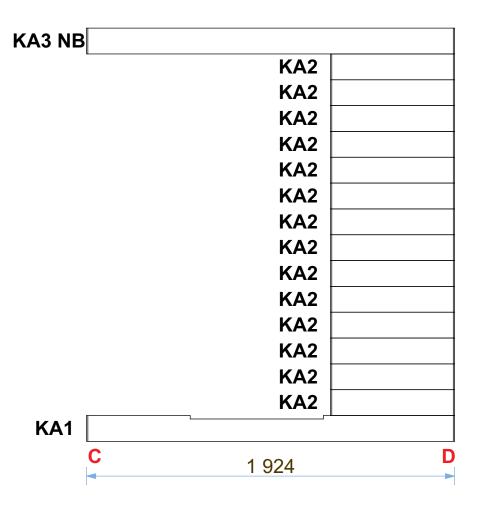

#### Hikki (Kananga)

| Name                    | Width                          | Height | Length | Quantity | 3D Front Axonometry | Side view |  |  |  |  |
|-------------------------|--------------------------------|--------|--------|----------|---------------------|-----------|--|--|--|--|
| Front wall              |                                |        |        |          |                     |           |  |  |  |  |
| KA 1                    | 34                             | 135    | 1924   | 1        |                     |           |  |  |  |  |
| KA 2                    | 34                             | 135    | 649    | 14       |                     |           |  |  |  |  |
| KA 3                    | 34                             | 135    | 1924   | 43       |                     |           |  |  |  |  |
| KA 3.1                  | 34                             | 135    | 1924   | 2        | 00                  |           |  |  |  |  |
| KA 3 NB                 | 34                             | 135    | 1924   | 4        |                     |           |  |  |  |  |
| Heater protection parts |                                |        |        |          |                     |           |  |  |  |  |
| Heater cover            | 610                            | 320    | -      | 2        |                     |           |  |  |  |  |
| Heater cover            | 455                            | 320    | -      | 1        | E                   |           |  |  |  |  |
| Sauna beds              |                                |        |        |          |                     |           |  |  |  |  |
| Sauna bed               | 500                            | 90     | 1900   | 2        |                     |           |  |  |  |  |
| Bed holders             |                                |        |        |          |                     |           |  |  |  |  |
| Bed holder              | 30                             | 30     | 500    | 2        |                     |           |  |  |  |  |
| Bed holder              | 30                             | 30     | 800    | 2        |                     |           |  |  |  |  |
| Roof of sauna           |                                |        |        |          |                     |           |  |  |  |  |
| Roof panels             | 950                            | 50     | 1900   | 2        |                     |           |  |  |  |  |
| Roof panel holders      |                                |        |        |          |                     |           |  |  |  |  |
| Panel holder            | 30                             | 30     | 1835   | 2        |                     | Ì         |  |  |  |  |
| Panel holder            | 30                             | 30     | 1895   | 2        |                     | Ì         |  |  |  |  |
|                         | Sauna Corners                  |        |        |          |                     |           |  |  |  |  |
| Corners                 | 34                             | 34     | 2160   | 4        |                     | Ľ         |  |  |  |  |
|                         | Corner covers                  |        |        |          |                     |           |  |  |  |  |
| Covers                  | 40                             | 19     | 2160   | 1        |                     |           |  |  |  |  |
| Covers                  | 75                             | 19     | 2160   | 7        |                     | ·         |  |  |  |  |
|                         | Brackets for doors and windows |        |        |          |                     |           |  |  |  |  |
| Frame<br>bracket        | 34                             | 44     | 1880   | 2        |                     | ~         |  |  |  |  |
| Window<br>bracket       | 34                             | 70     | 1880   | 2        |                     |           |  |  |  |  |
| Wire cover              |                                |        |        |          |                     |           |  |  |  |  |
| Wire cover              | 140                            | 34     | 1820   | 1        |                     |           |  |  |  |  |