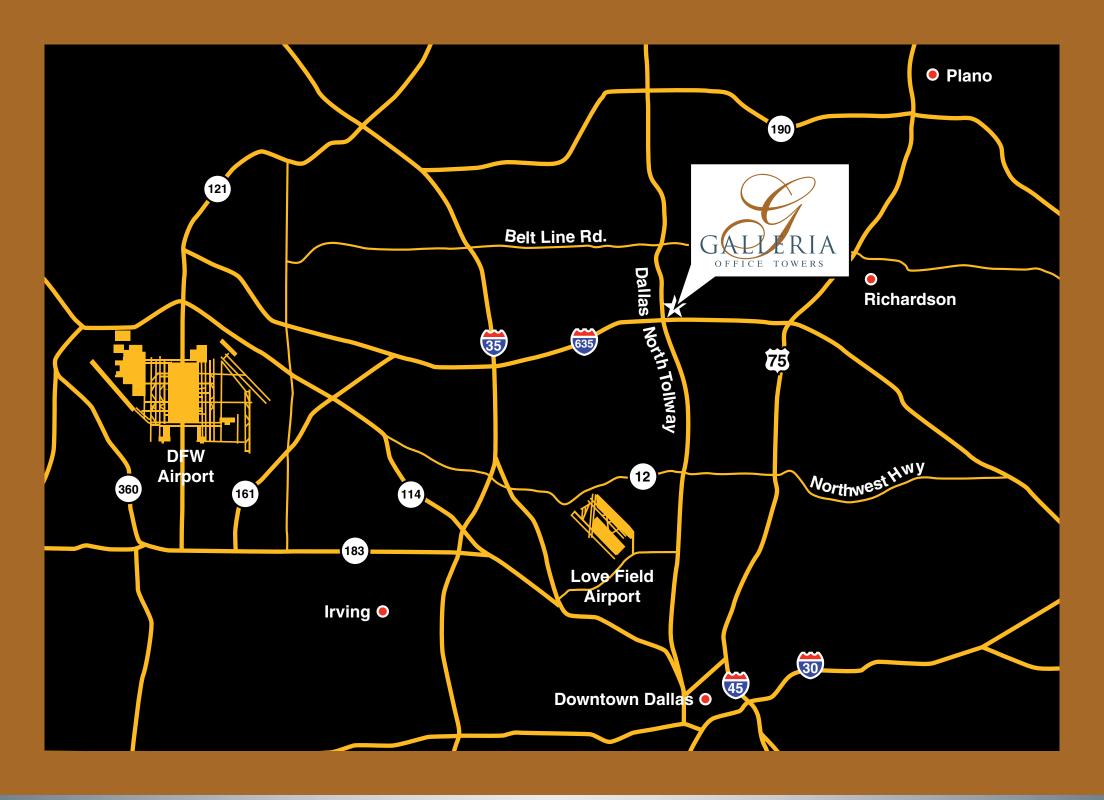

Cituated on a 45-acre site at The northeast corner of LBJ Freeway and The Dallas North Tollway, the Galleria Office Towers have excellent skyline visibility, are readily accessible from any direction, and are within minutes of both DFW International Airport and Love Field. The city's most upscale neighborhoods, including the Park Cities and Preston Hollow, are directly south of the property. Rapidly growing suburbs, including Plano and Frisco can be accessed by the President George Bush Turnpike, State Highway 121 and other nearby major thoroughfares.