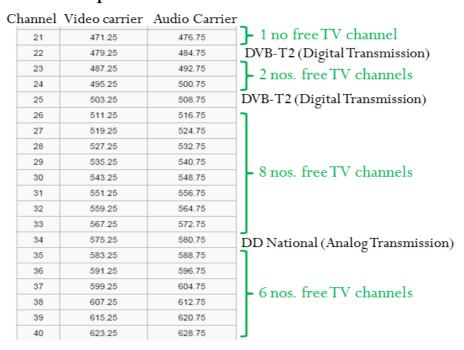

|
| 3       | 55.25         | 60.75         |                         |
| 4       | 62.25         | 67.75         |                         |
| 4A      | 82.25         | 87.75         |                         |
| 5       | 175.25        | 180.75        | IJ                      |
| 6       | 182.25        | 187.75        | DD NEWS                 |
| 7       | 189.25        | 194.75        | 2 nos. free TV channels |
| 8       | 196.25        | 201.75        |                         |
| 9       | 203.25        | 208.75        | DD National (Local)     |
| 10      | 210.25        | 215.75        | ]                       |
| 11      | 217.25        | 222.75        | 3 nos. free TV channels |
| 12      | 224.25        | 229.75        |                         |

## **UHF TV Frequencies**



Channel No. 41 to 81 All are vacant !!!