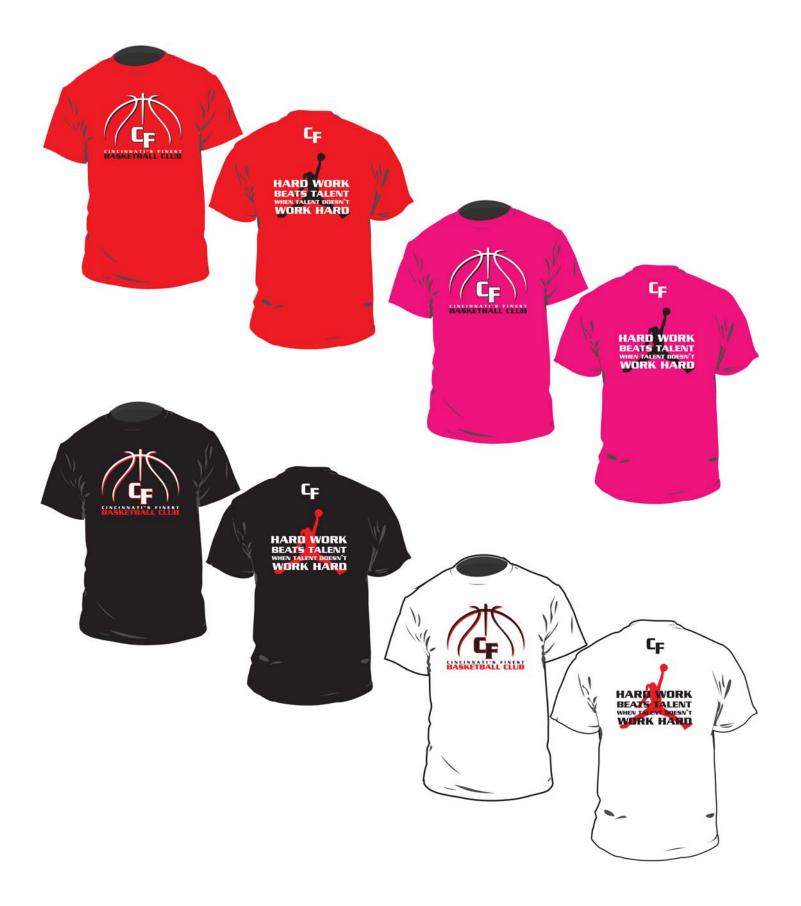

## SPIRITWEAR ORDER FORM

| NAME    | PHONE #   |  |
|---------|-----------|--|
| CHILD'S |           |  |
| NAME    | AGE GROUP |  |

|       | SHORT SLEEVE T-SHIRT - \$15.00 EACH |        |       |       |        |       |    |     |     |  |
|-------|-------------------------------------|--------|-------|-------|--------|-------|----|-----|-----|--|
|       | YOUTH                               |        |       | ADULT |        |       |    |     |     |  |
|       | Small                               | Medium | Large | Small | Medium | Large | XL | 2XL | 3XL |  |
| BLACK |                                     |        |       |       |        |       |    |     |     |  |
| RED   |                                     |        |       |       |        |       |    |     | `   |  |
| WHITE |                                     |        |       |       |        |       |    |     |     |  |
| PINK  |                                     |        |       |       |        |       |    |     |     |  |