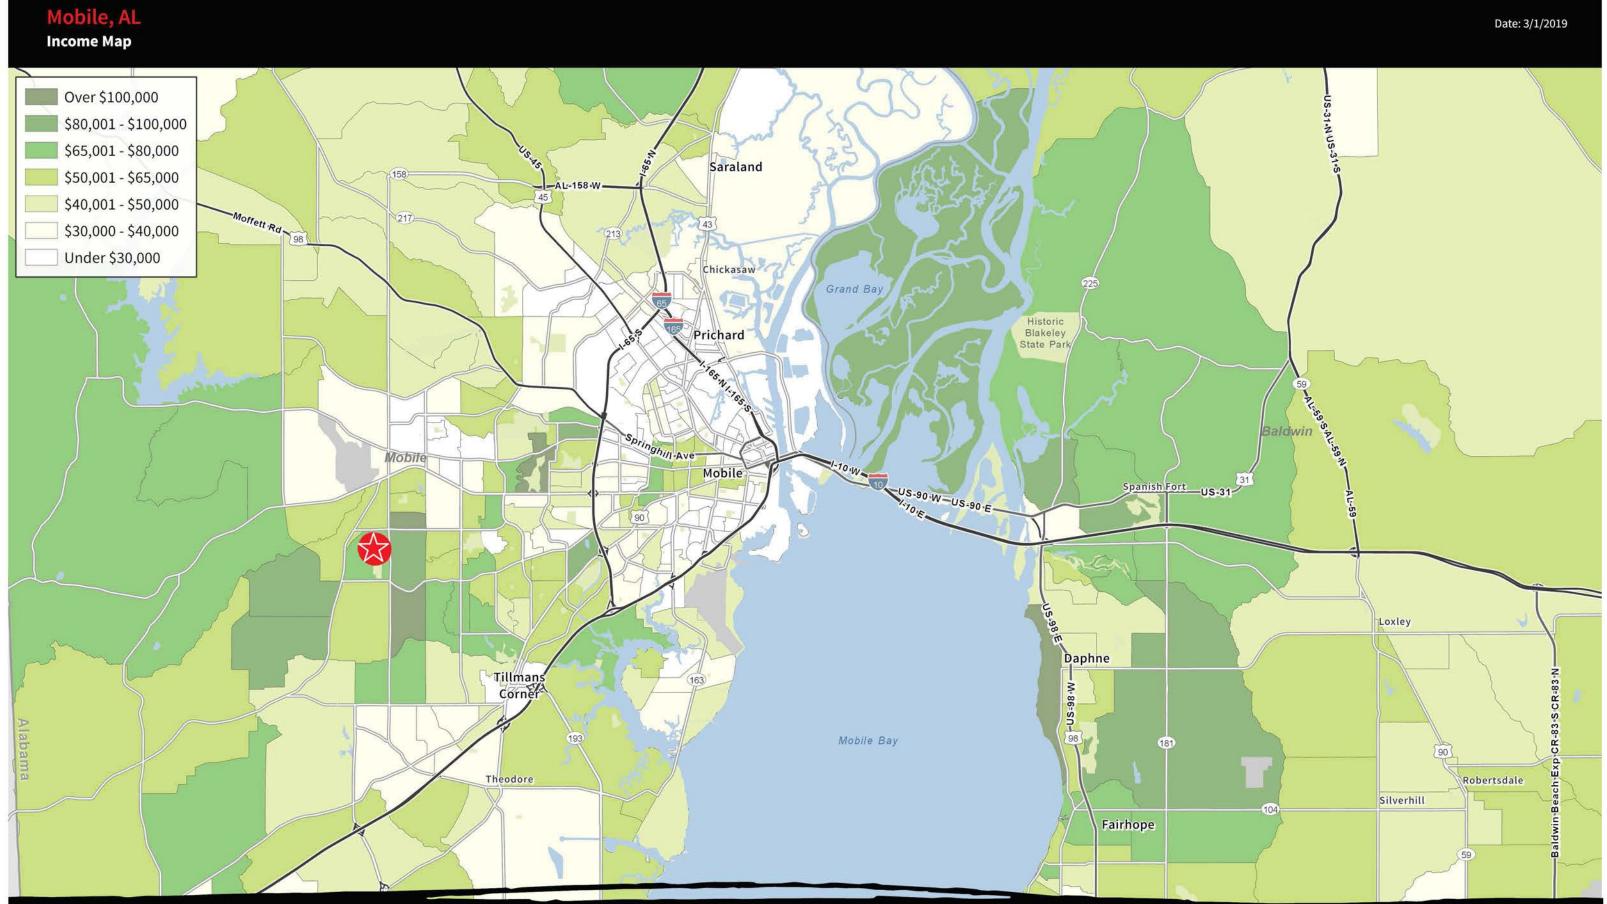

## Demographics

| Estimated Demographics  | 1-mile   | 3-mile   | 5-mile   |
|-------------------------|----------|----------|----------|
| Estimated Population    | 5,244    | 47,779   | 118,142  |
| Daytime Population      | 6,706    | 50,378   | 109,627  |
| Median Household Income | \$62,486 | \$54,559 | \$55,759 |
|                         |          |          |          |

Source: Esri, 2018

\*not a part

Please Contact

Buff Teague +1 251 341 1611 buff.teague@am.jll.com Leigh Dale Younce +1 251 301 7249 leighdale.younce@am.jll.com

DISCLAIMER

© 2018 Jones Lang LaSalle IP, Inc. All rights reserved. All information contained herein is from sources deemed reliable; however, no representation or warranty is made to the accuracy thereof.