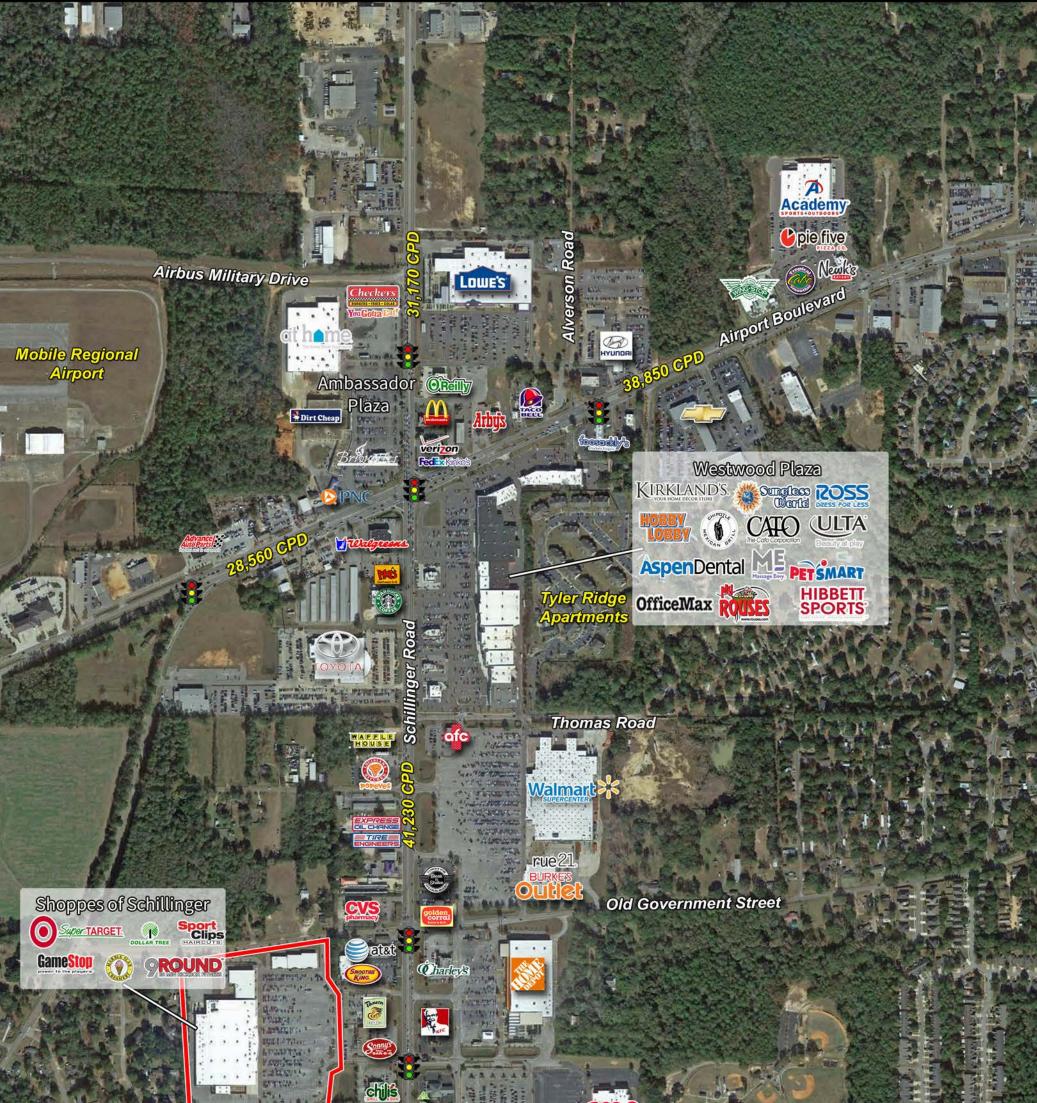

#### Area retailers

Kohl's, Home Depot, AMC Theatres, Hobby Lobby, Rouse's Grocery, Office Depot, ULTA and PetSmart

Shops on Schillinger 740 South Schillinger Rd. Mobile, AL

Buff Teague +1 251 341 1611 buff.teague@am.jll.com

# Mobile, AL Schillinger Road Retail