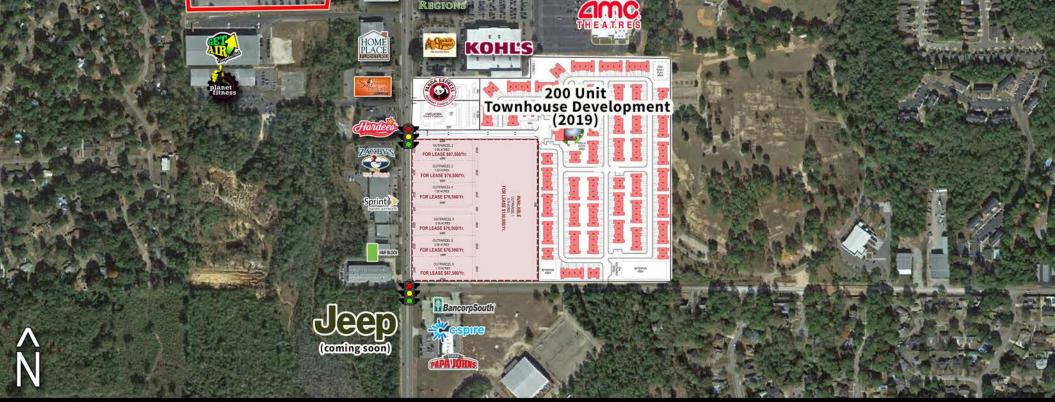

### 1,750 - 9,300 SF retail space available

- 218,000 square foot center anchored by Target PFresh
- Located in the high growth area of West Mobile
- 200 unit townhouse development slated for 2019 in close proximity
- Traffic counts exceed 40,000 CPD

- Co-tenants include Dollar Tree, Sally Beauty Supply, GameStop,
9 Round Fitness, Marble Slab Creamery and Great American
Cookies

# Site Plan