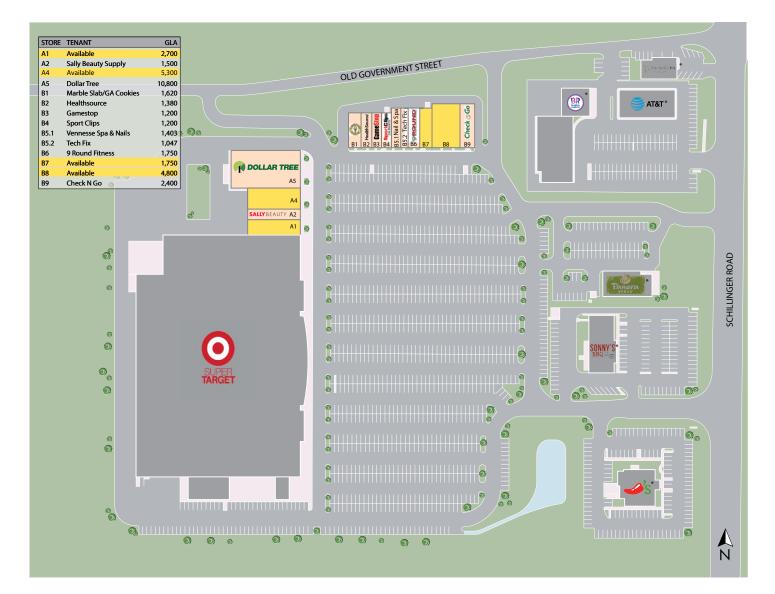

# **Shops on Schillinger**

# Site Plan

### 1,750 - 9,300 SF retail space available

- 218,000 square foot center anchored by Target PFresh
- Located in the high growth area of West Mobile
- 200 unit townhouse development slated for 2019 in close proximity
- Traffic counts exceed 40,000 CPD

- Co-tenants include Dollar Tree, Sally Beauty Supply, GameStop,
9 Round Fitness, Marble Slab Creamery and Great American
Cookies