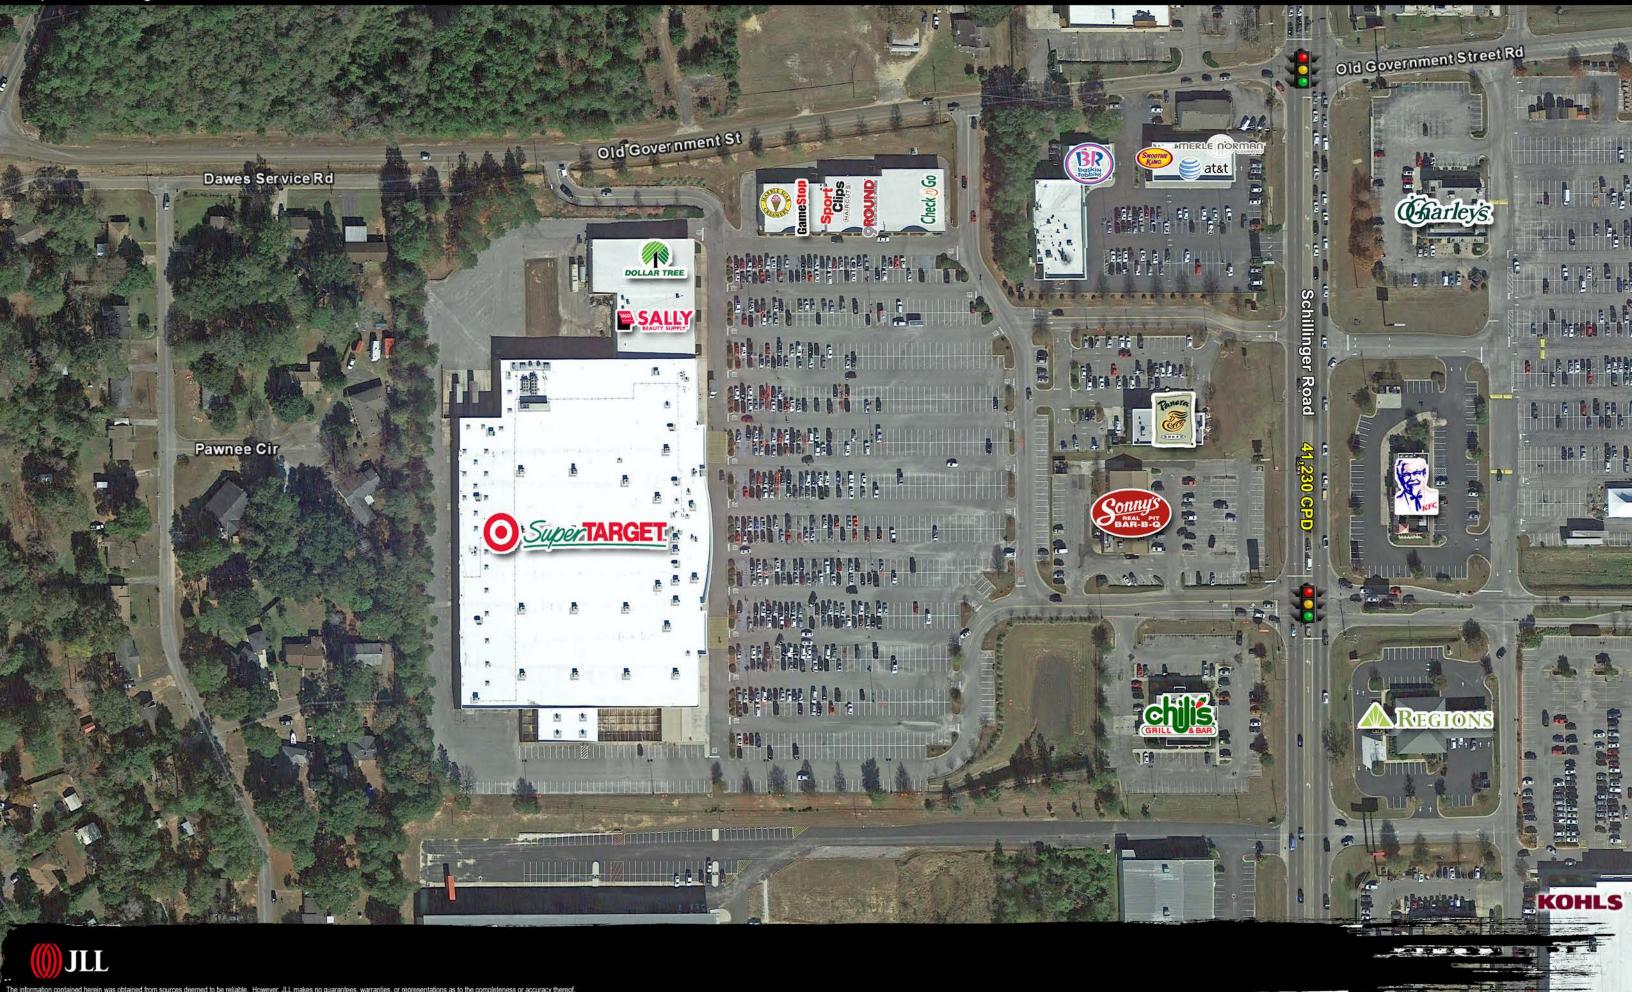

#### Area retailers

Kohl's, Home Depot, AMC Theatres, Hobby Lobby, Rouse's Grocery, Office Depot, ULTA and PetSmart

Shops on Schillinger 740 South Schillinger Rd. Mobile, AL

Buff Teague +1 251 341 1611 buff.teague@am.jll.com

# Mobile, AL Schillinger Road Retail